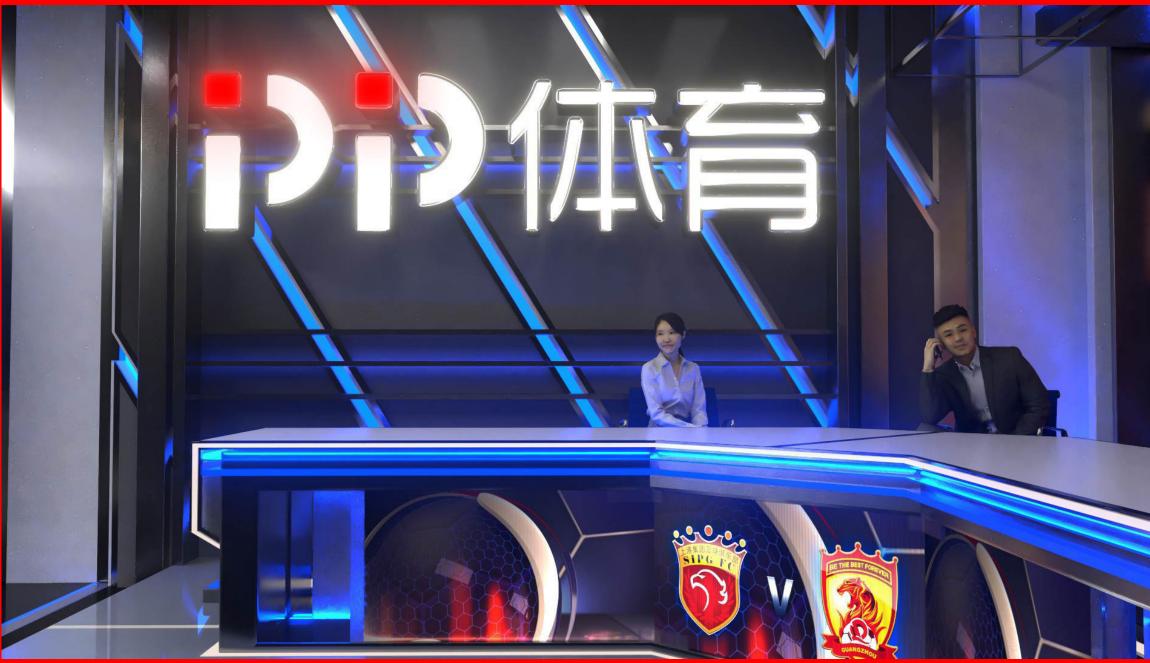

## う体育













































































































































































































































## **CAMERAS**

CAMERA 1:

PEDESTAL

CAMERA 2:

PEDESTAL

CAMERA 3:

STEADICAM / NCAM / AR

CAMERA 4:

STYPE JIB / AR

CAMERA 5:

STEADICAM / NCAM / AR

































































































































































# TECHNICAL SPECIFICATIONS

Format Dimensions: 1920x1080px | HD 1080p /each

Phisical Dimensions: 3.0m h x 1.90m w

Position Amounted:
Main Desk screen

#### **General Notes:**

3 Screens under same mapping video texture.

Each panel will change rotation individually using a central cylinder structure that will allows the rotation.





### **TECHNICAL SPECIFICATIONS**

Format Dimensions:

1920px x 1080px | HD 1080p

Phisical Dimensions:

1.90m h x 3.0m w

Position Amounted:

Center of the set.

### **General Notes:**

This screen can shows analysis information of the game and support the interactive content of the program, as well as social media content.



1.90 m