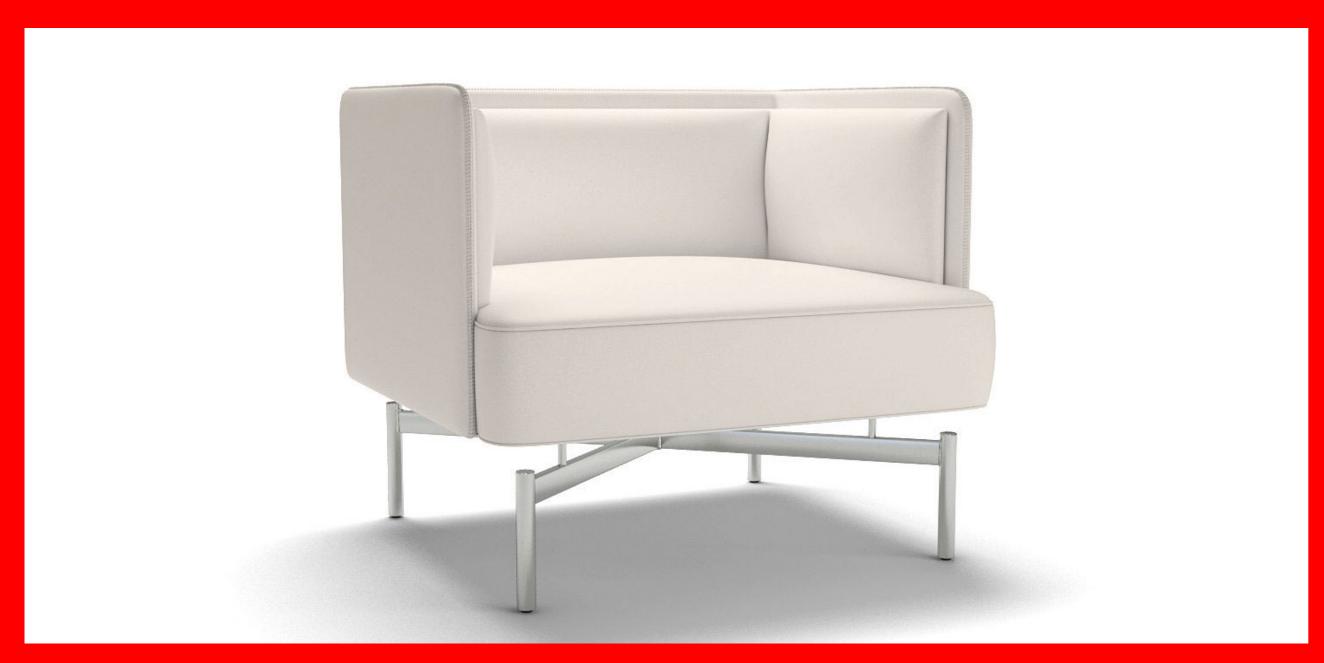

# INTERVIEW SECCION LOUNGE CHAIRS

Serial Number:

Desciption: Interview chairs

Supplier:

Series:

Color: Light Beige / Bone white

Surface Treatment: Leather

Position Amounted: Interview Area

Notes & Sizes:

**Overall Dimensions:** 

w 32 5/8' d 28 1/4' h 27 1/2' w 829 d 718 h 699mm

Seat height: 16 1/2' 419mm

Material:

Polish chrome. Leather

INTERVIEW TABLE SAMPLE