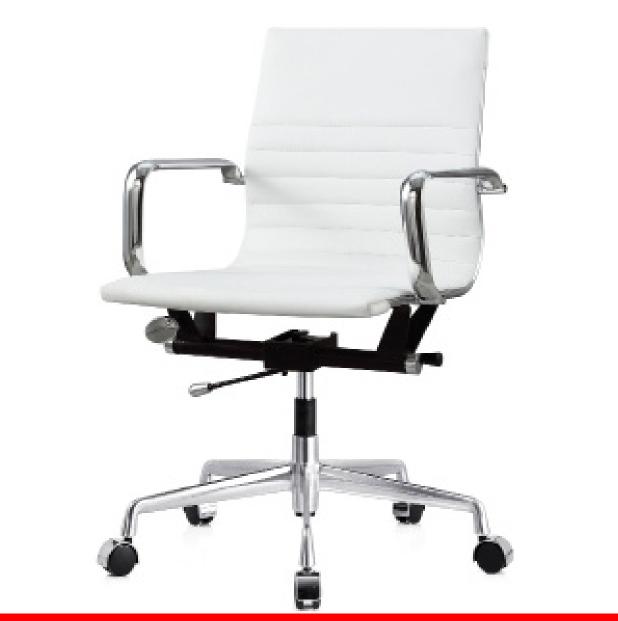

ANEL SIDE PANEL SIDE SCREEN SCREEN 1920рх х1080рх 1920px x1080px (90° rotation) (90° rotation)

### **TECHNICAL SPECIFICATIONS**

Format Dimensions: 1920px x 1080px | HD 1080p / each

Phisical Dimensions: 1.90m h x 3.0m w

Position Amounted: Left side of the set

#### **General Notes:**

These screens were designed to support the interview area content. They can have team logos, images relates to an specific game, etc.













SOFTLIGHTS – CINEO 410
Starting with 20. Based on \$8k per light including accessories



FRESNELS – LUPOLUX 2000
Starting with 30. Based on \$4k per light including accessories



PROFILES – MARTIN ELP
Starting with 16. Based on \$6k per light including accessories



EFFECTS UNITS – MARTIN ENCORE
Starting with 4 of these. Based on
\$22,000 per unit













OPTION 2: WHITE CHAIR

# **DESK CHAIRS**OFFICE CHAIR IN VEGAN LEATHER

Serial Number:

Desciption: Vegan Leather / Chrome

Supplier:

Series:

Color: Medium Blue / White

Surface Treatment:

Position Amounted: Main Desk set

Notes & Sizes:

#### **Overall Dimensions:**

Width: 22.2 Inches

Depth: 23.4 Inches

Height Min: 33.9 Inches

Height Max: 36.7 Inches

### **Seat Dimensions:**

Seat Width: 19 Inches
Seat Depth: 18 Inches

Seat Height Min.: 16 Inches

Seat Height Max.: 20 Inches





INTERVIEW TABLE SAMPLE



# INTERVIEW SECCION LOUNGE CHAIRS

Serial Number:

Desciption: Interview chairs

Supplier:

Series:

Color: Light Beige / Bone white

Surface Treatment: Leather

Position Amounted: Interview Area

Notes & Sizes:

**Overall Dimensions:** 

w 32 5/8' d 28 1/4' h 27 1/2' w 829 d 7