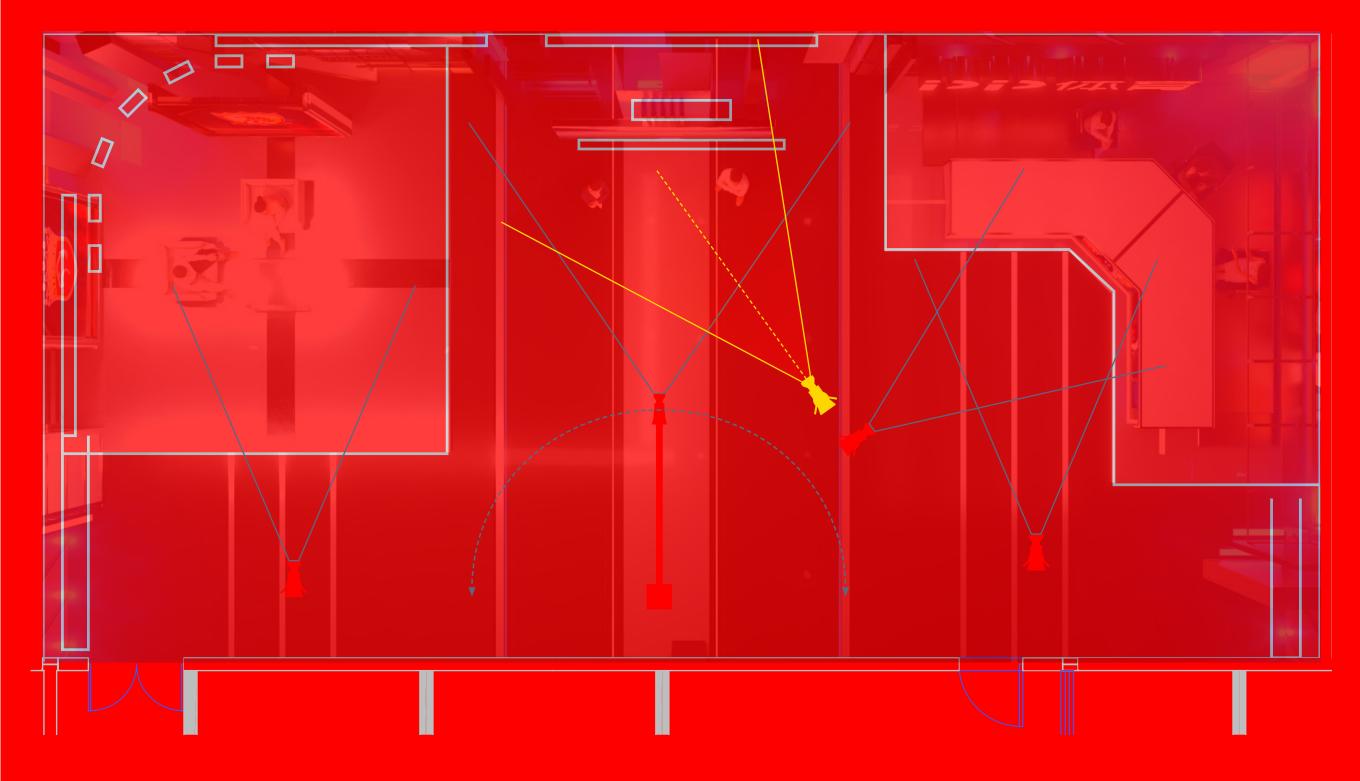

## **CAMERAS**

CAMERA 1:

PEDESTAL

CAMERA 2:

PEDESTAL

CAMERA 3:

STEADICAM / NCAM / AR

CAMERA 4:

STYPE JIB / AR

CAMERA 5:

STEADICAM / NCAM / AR