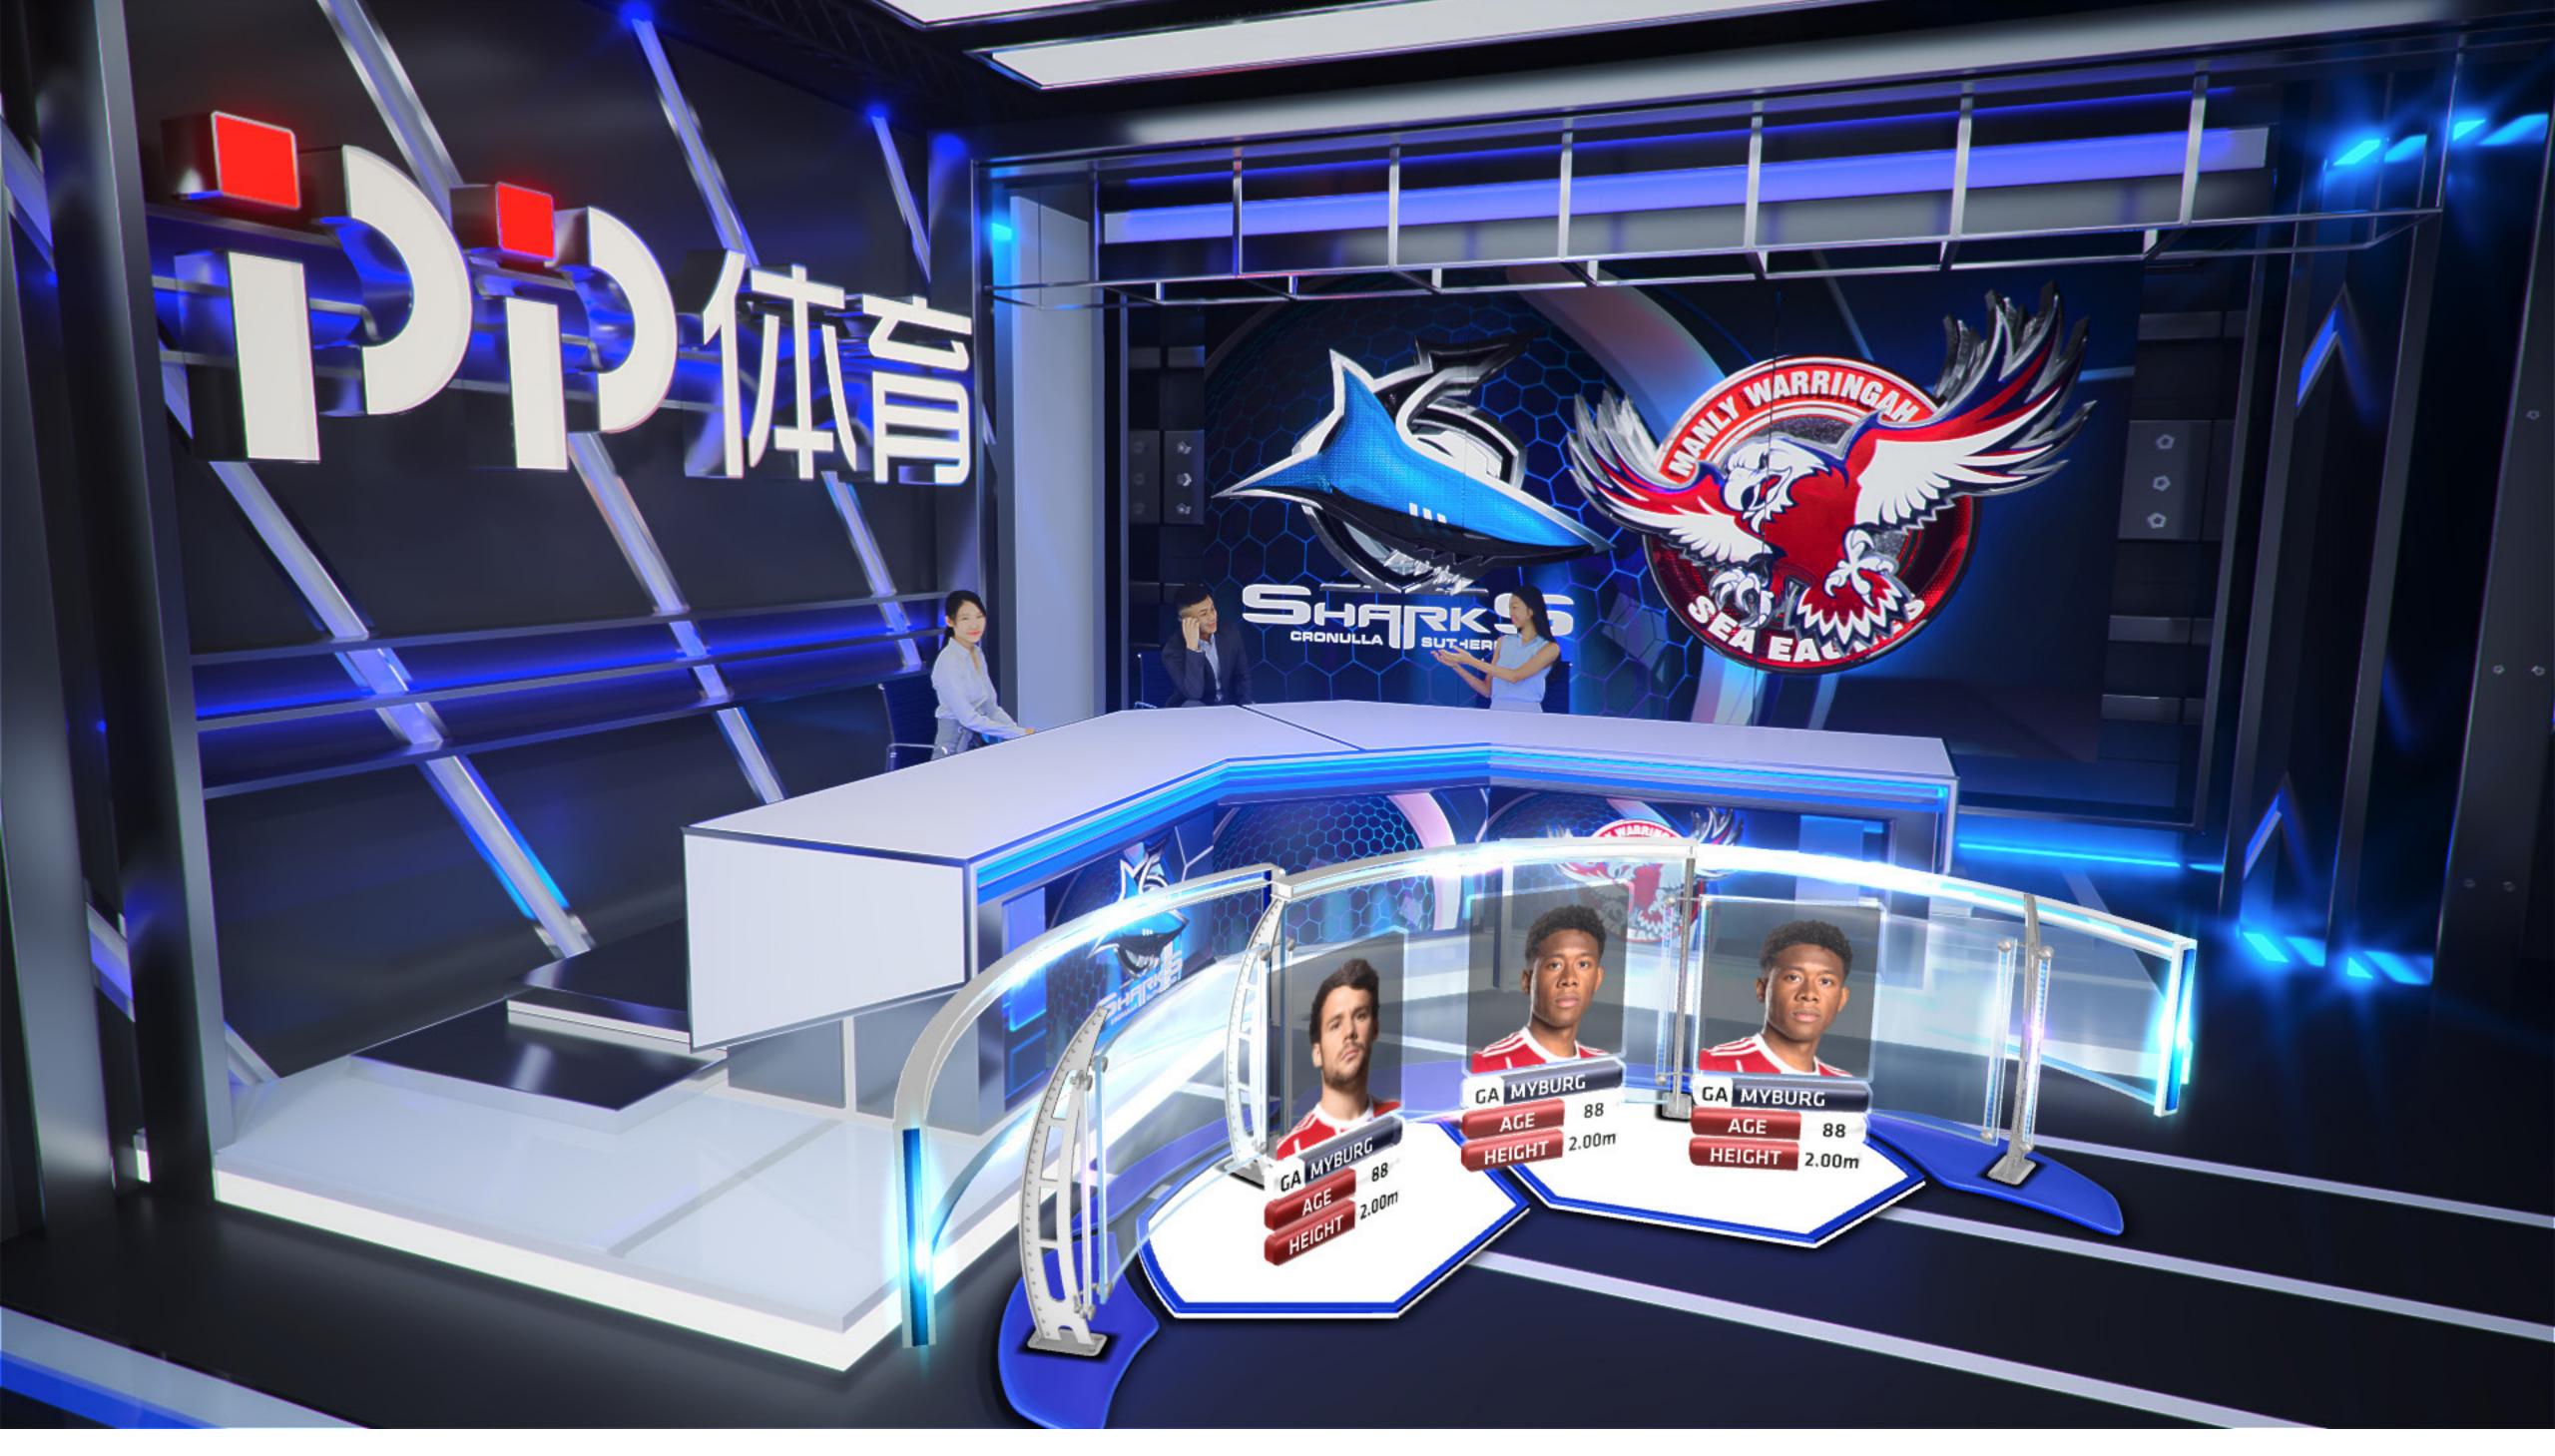

### **General Notes:**

This screen can shows analysis information of the game and support the interactive content of the program, as well as social media content.

1.90 m 1.90 m PANEL SIDE PANEL SIDE SCREEN SCREEN 1920рх х1080рх 1920px x1080px (90° rotation) (90° rotation)

#### **General Notes:**

These screens were designed to support the interview area content. They can have team logos, images relates to an specific game, etc.

SOFTLIGHTS – CINEO 410
Starting with 20. Based on \$8k per light including accessories