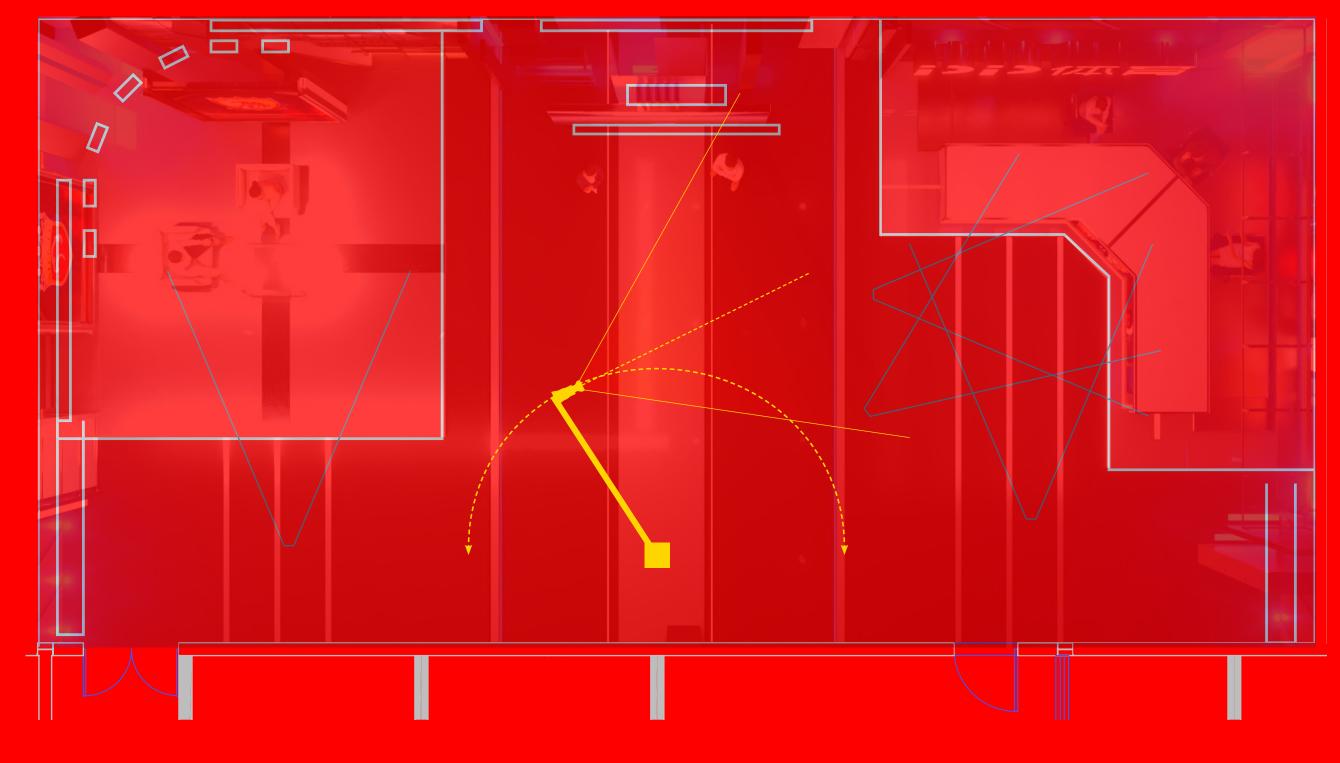

## **CAMERAS**

CAMERA 1:

PEDESTAL

CAMERA 2:

PEDESTAL

CAMERA 3:

STEADICAM / NCAM / AR

CAMERA 4:

STYPE JIB / AR

CAMERA 5:

STEADICAM / NCAM / AR