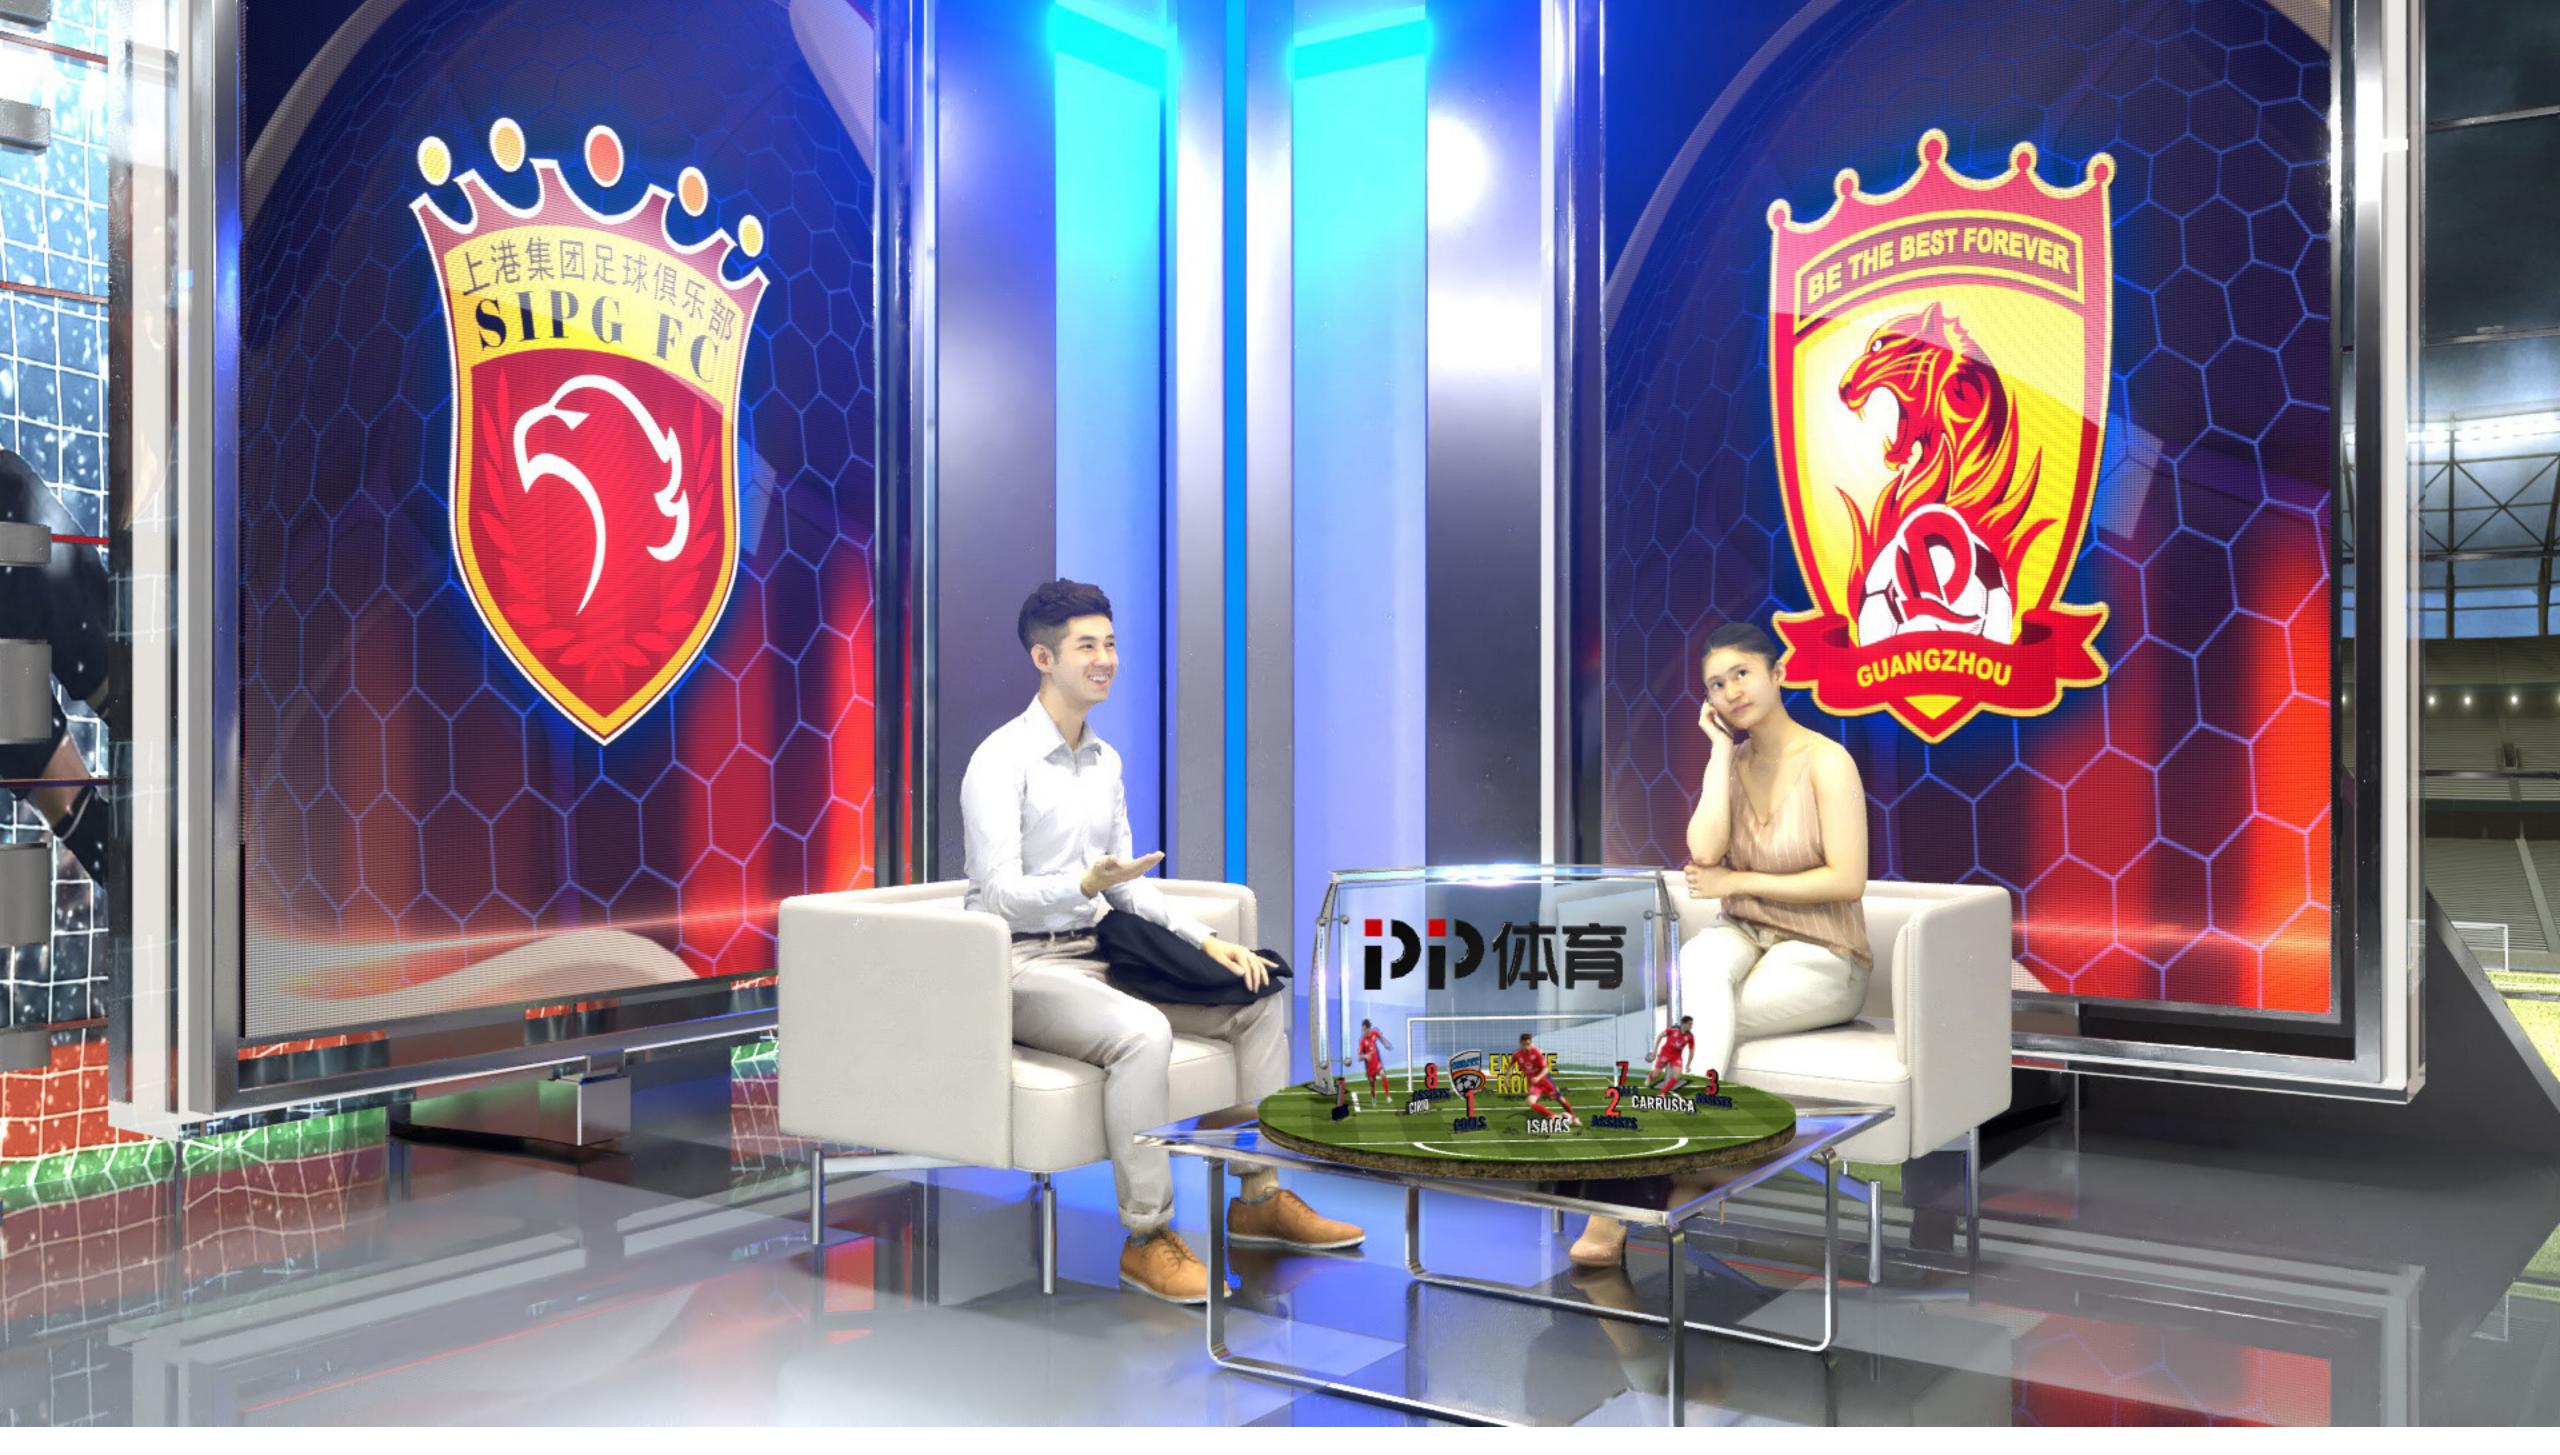

#### **General Notes:**

These screens were designed to support the interview area content. They can have team logos, images relates to an specific game, etc.

SOFTLIGHTS – CINEO 410
Starting with 20. Based on \$8k per light including accessories