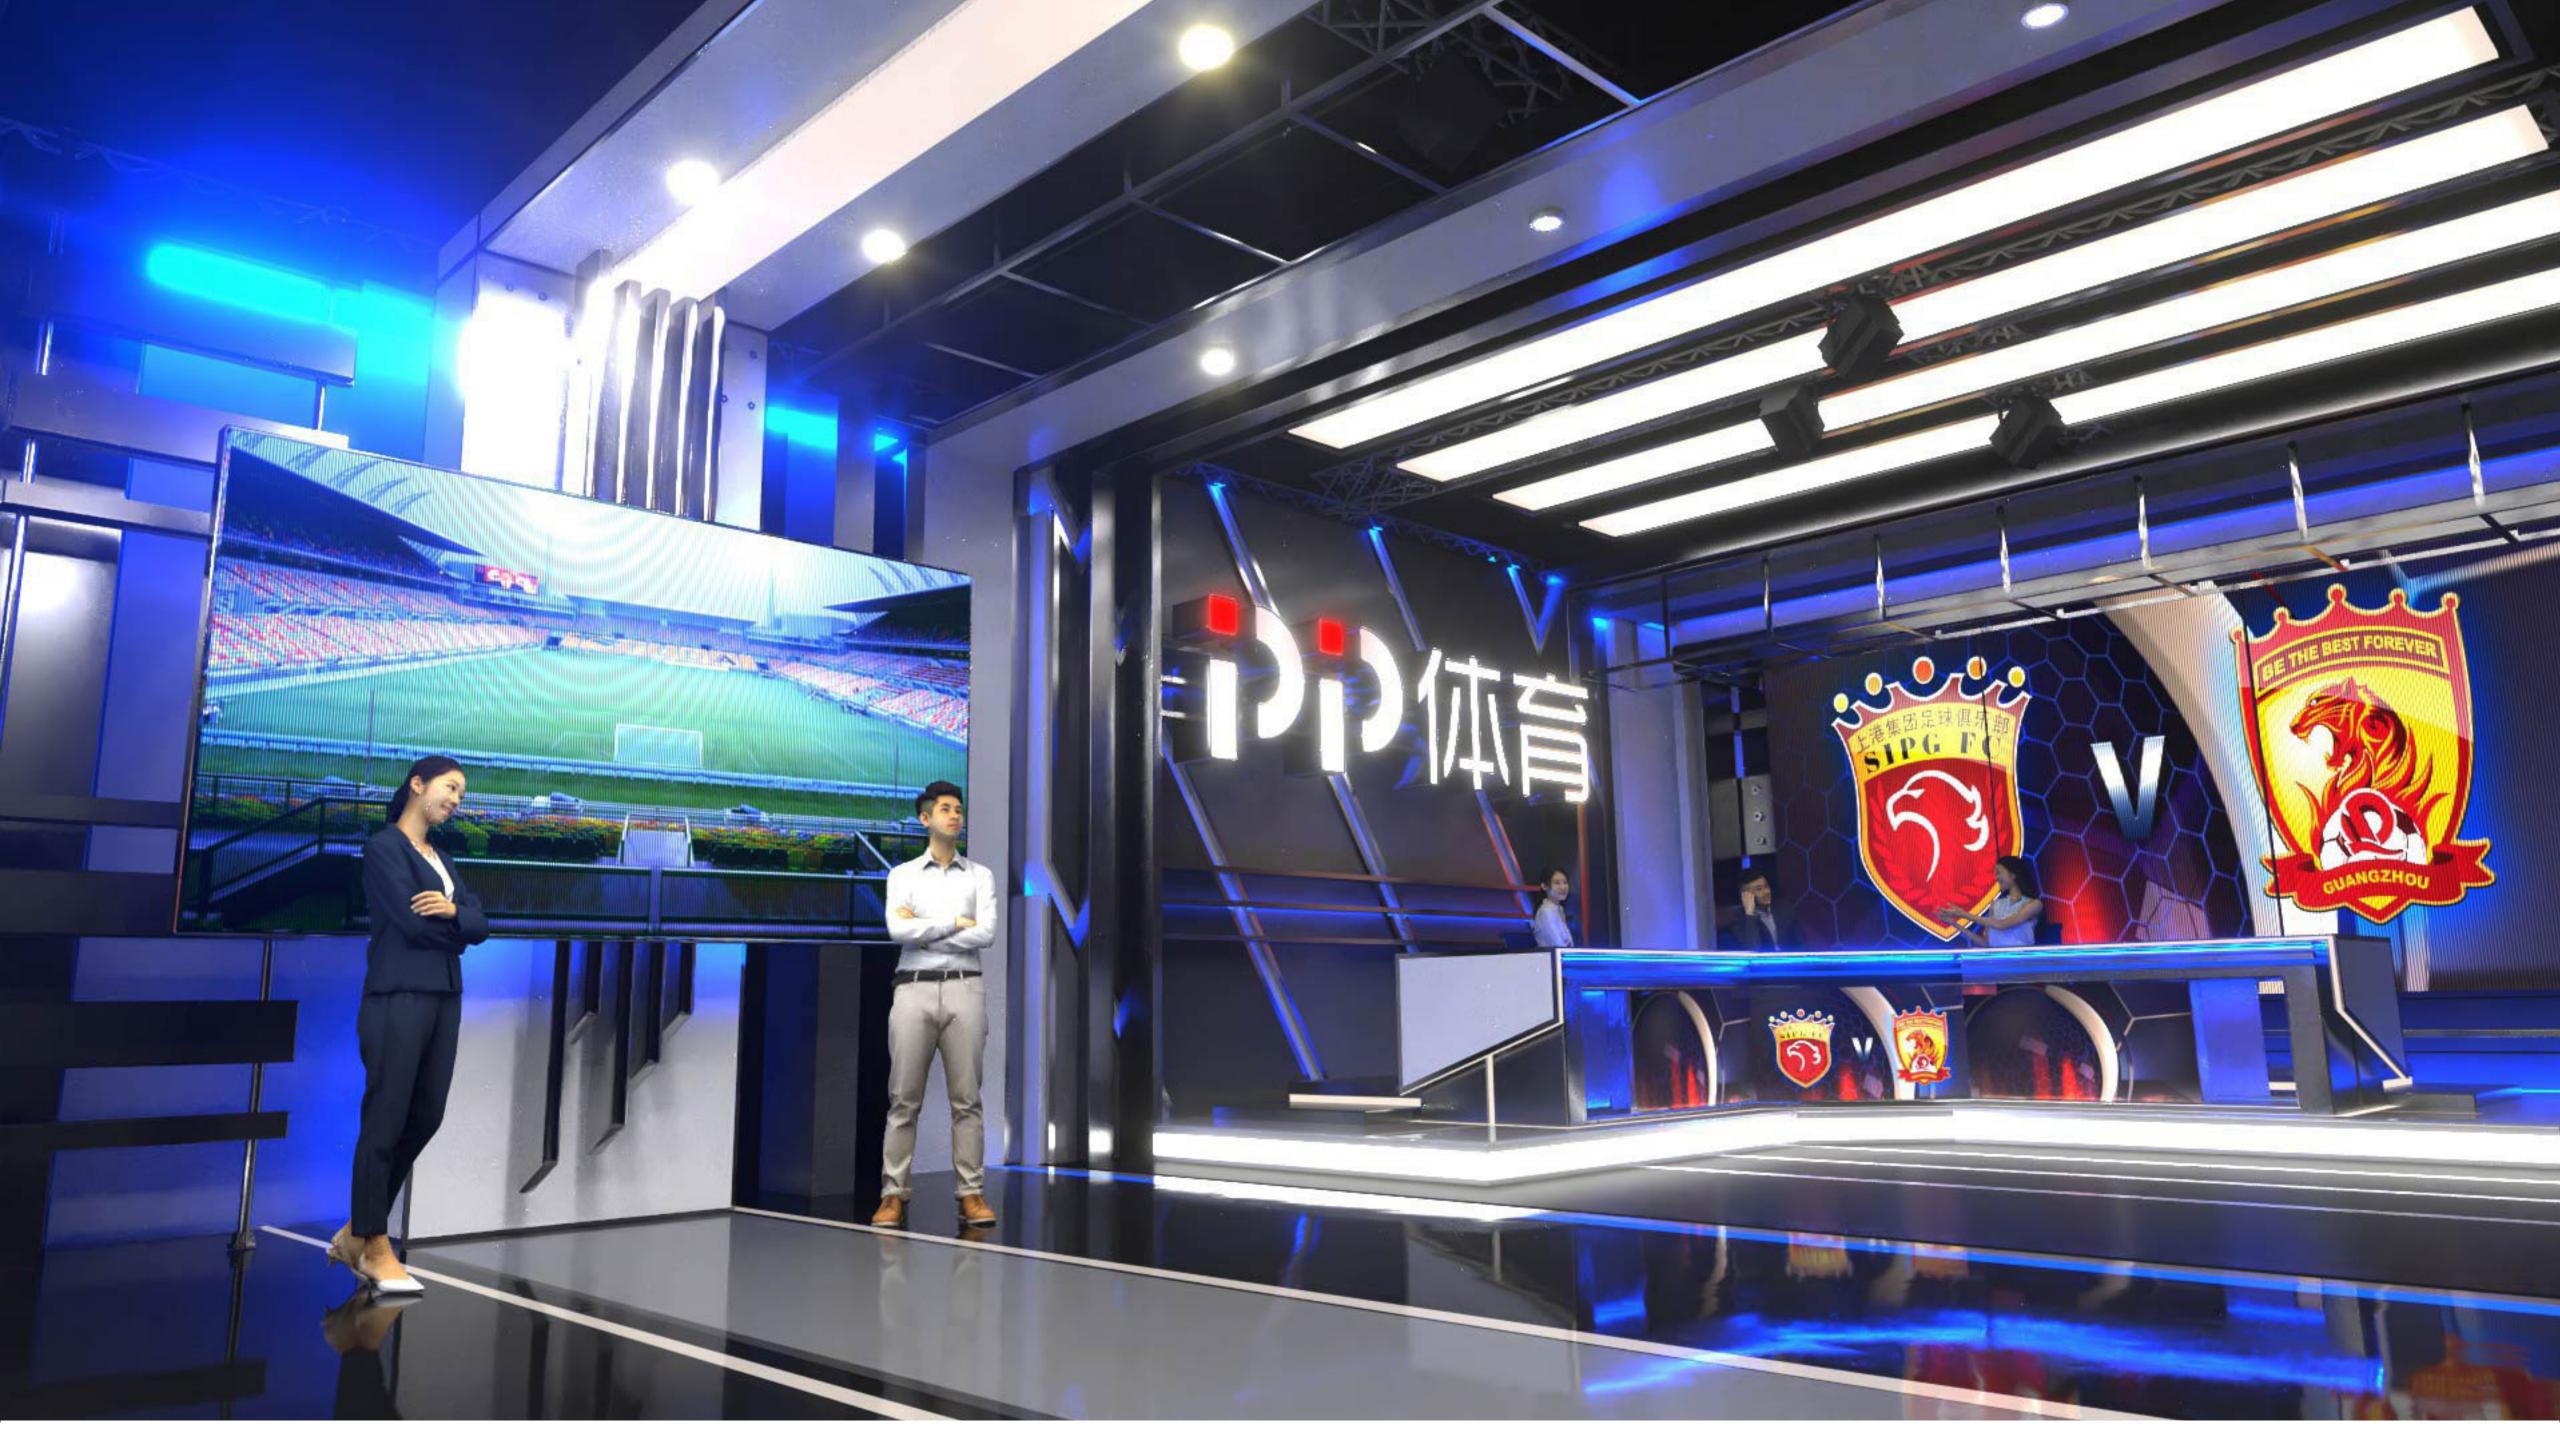

# TECHNICAL SPECIFICATIONS

Format Dimensions: 1920x1080px | HD 1080p /each

Phisical Dimensions: 3.0m h x 1.90m w

Position Amounted:
Main Desk screen

#### **General Notes:**

3 Screens under same mapping video texture.

Each panel will change rotation individually using a central cylinder structure that will allows the rotation.

### **TECHNICAL SPECIFICATIONS**

Format Dimensions:

1920px x 1080px | HD 1080p

Phisical Dimensions:

1.90m h x 3.0m w

Position Amounted:

Center of the set.

### **General Notes:**

This screen can shows analysis information of the game and support the interactive content of the program, as well as social media content.

1.90 m 1.90 m PANEL SIDE PANEL SIDE SCREEN SCREEN 1920рх х1080рх 1920px x1080px (90° rotation) (90° rotation)

### **TECHNICAL SPECIFICATIONS**

Format Dimensions: 1920px x 1080px | HD 1080p / each

Phisical Dimensions: 1.90m h x 3.0m w

Position Amounted: Left side of the set

#### **General Notes:**

These screens were designed to support the interview area content. They can have team logos, images relates to an specific game, etc.

SOFTLIGHTS – CINEO 410
Starting with 20. Based on \$8k per light including accessories