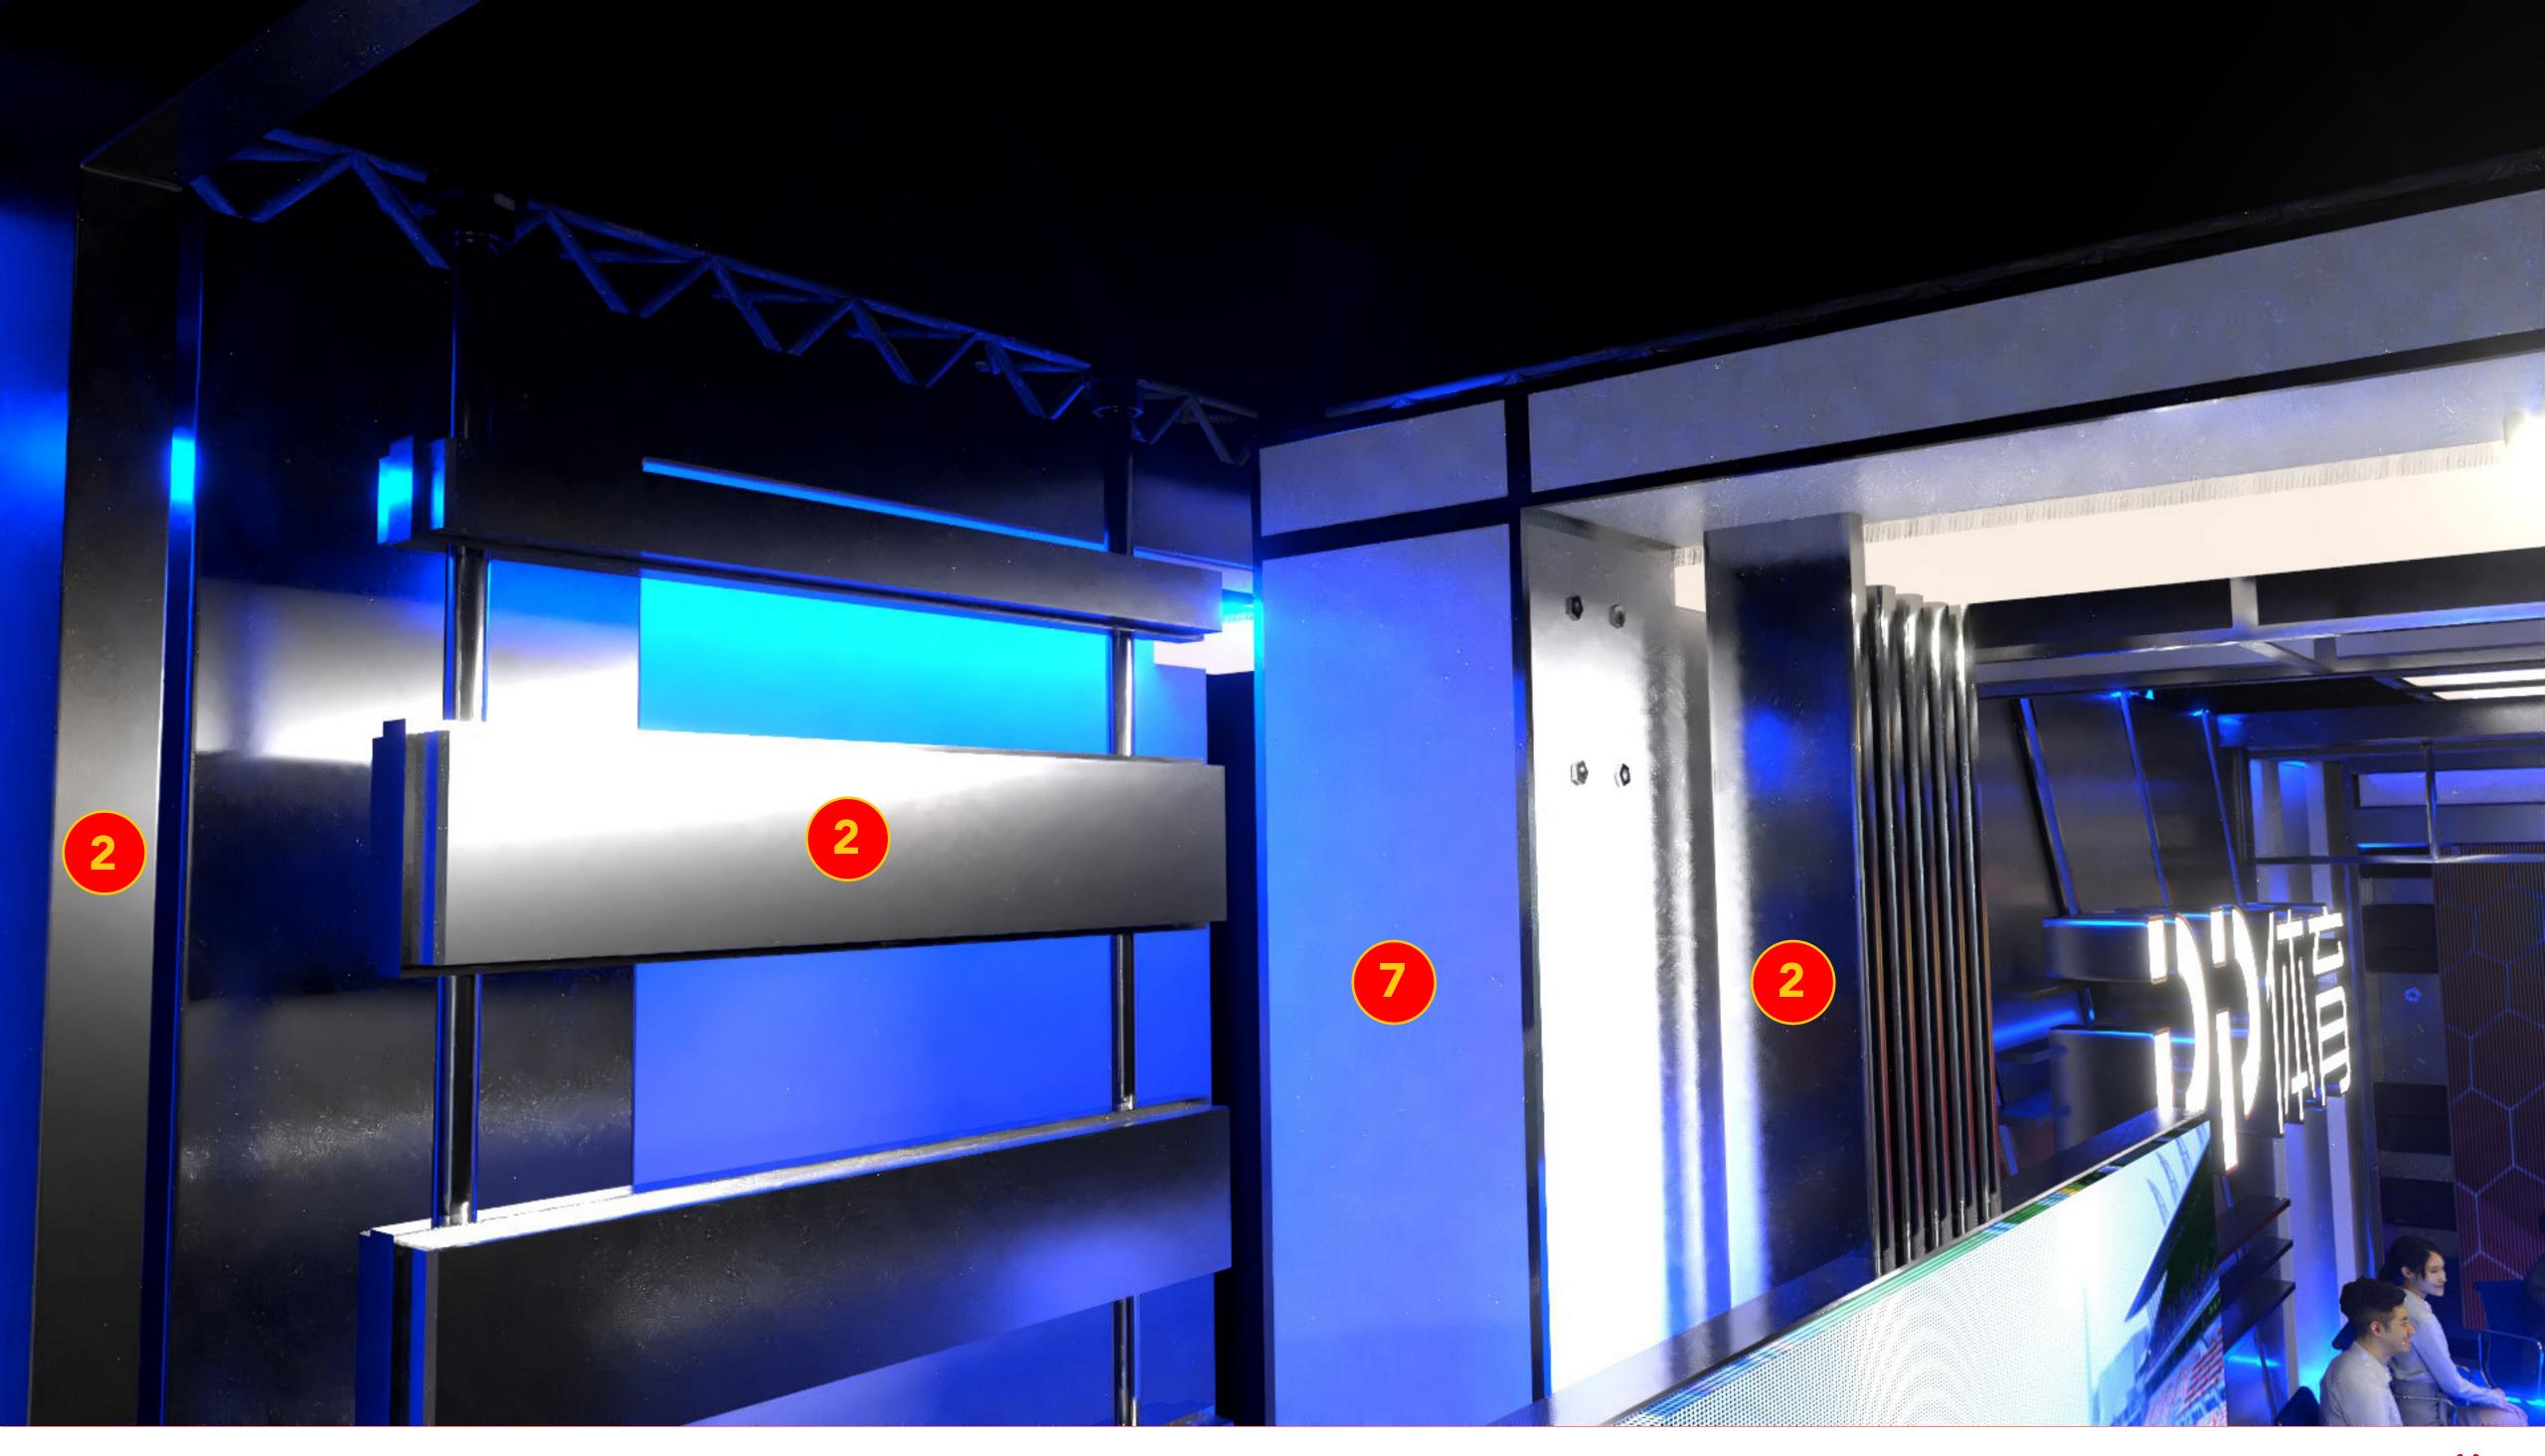

### **Overall Dimensions:**

Width: 100cm

Depth: 100 cm

Height Min: 45cm

Height Max: 55cm

Glass thickness: 2.5 cm / 1.4 inches

Aluminum
Color: Silver
Surface: Brushed
Amounted:

- Screen frames

- Logo light box edge/frame.

Aluminum
Color: Silver
Surface: Scratched

Amauntad

Amounted:

- All metal plates for decoration

- Truss decoration structures

- Wall Screen grid

Chrome

Color: Plate

Surface: Slightly scratched

Amounted:

\_

Clear Glass

Color: Transparent
Surface: Polish, Clear
Amounted:

- Screen frames

- Top platform floors

### Frosted Glass

Color: Transparent
Surface: Frozen
Amounted:

- Front desk panels