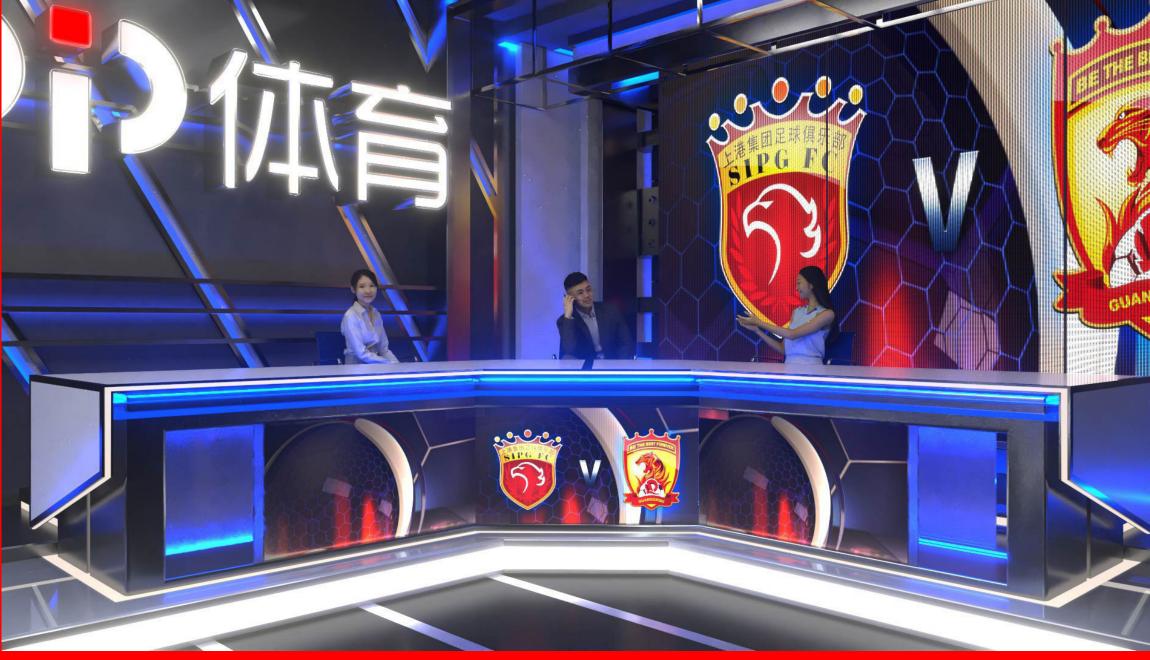

# TECHNICAL SPECIFICATIONS

Format Dimensions: 1920x1080px | HD 1080p /each

Phisical Dimensions: 3.0m h x 1.90m w

Position Amounted:
Main Desk screen

#### **General Notes:**

3 Screens under same mapping video texture.

Each panel will change rotation individually using a central cylinder structure that will allows the rotation.

### **TECHNICAL SPECIFICATIONS**

Format Dimensions:

1920px x 1080px | HD 1080p

Phisical Dimensions:

1.90m h x 3.0m w

Position Amounted:

Center of the set.

### **General Notes:**

This screen can shows analysis information of the game and support the interactive content of the program, as well as social media content.

1.90 m 1.90 m PANEL SIDE PANEL SIDE SCREEN SCREEN 1920рх х1080рх 1920px x1080px (90° rotation) (90° rotation)

### **TECHNICAL SPECIFICATIONS**

Format Dimensions: 1920px x 1080px | HD 1080p / each

Phisical Dimensions: 1.90m h x 3.0m w

Position Amounted: Left side of the set

#### **General Notes:**

These screens were designed to support the interview area content. They can have team logos, images relates to an specific game, etc.

SOFTLIGHTS – CINEO 410
Starting with 20. Based on \$8k per light including accessories