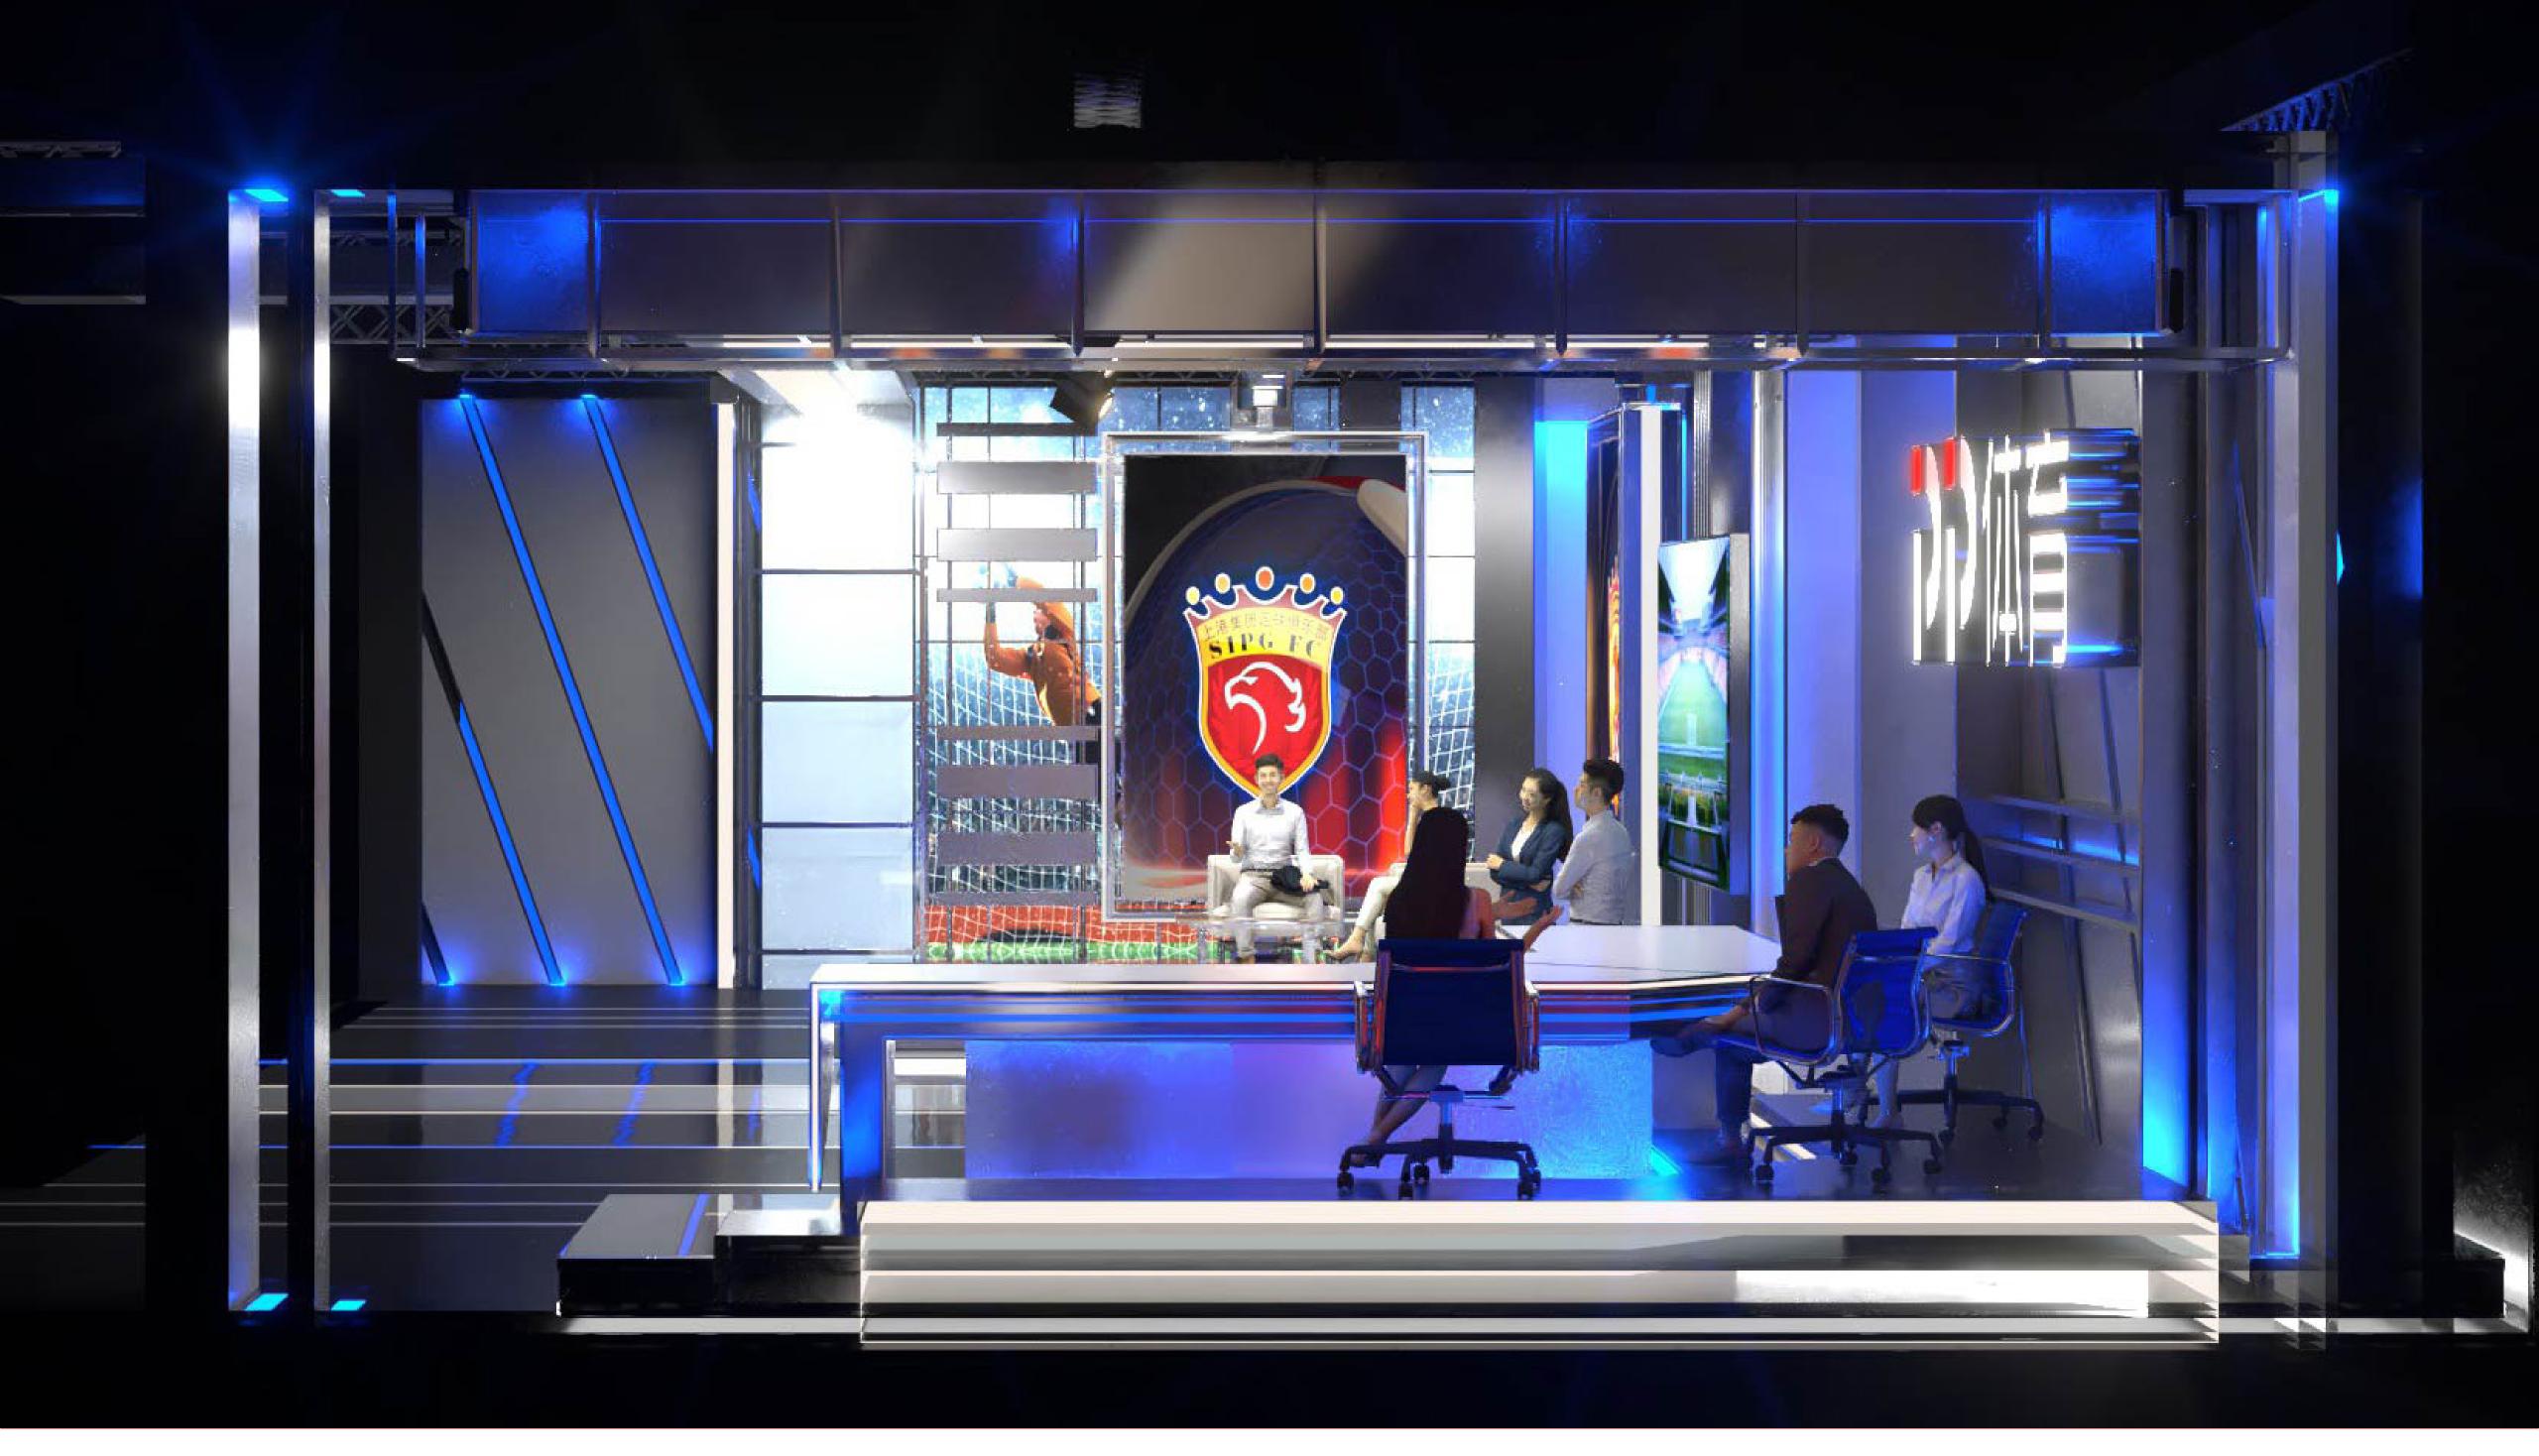

#### **General Notes:**

These screens were designed to support the interview area content. They can have team logos, images relates to an specific game, etc.

SOFTLIGHTS – CINEO 410
Starting with 20. Based on \$8k per light including accessories

# INTERVIEW SECCION LOUNGE CHAIRS

Serial Number:

Desciption: Interview chairs

Supplier:

Series:

Color: Light Beige / Bone white

Surface Treatment: Leather

Position Amounted: Interview Area

Notes & Sizes:

**Overall Dimensions:** 

w 32 5/8' d 28 1/4' h 27 1/2' w 829 d 718 h 699mm

Seat height: 16 1/2' 419mm

Material:

Polish chrome. Leather

INTERVIEW TABLE SAMPLE

# INTERVIEW SECCION CENTER TABLE

Serial Number:

Desciption: Central table

Supplier:

Series:

Color: Silver / Transparent

Surface Treatment: Polish

Position Amounted: Interview Area

### **Overall Dimensions:**

Width: 100cm

Depth: 100 cm

Height Min: 45cm

Height Max: 55cm

Glass thickness: 2.5 cm / 1.4 inches

Aluminum
Color: Silver
Surface: Brushed
Amounted:

- Screen frames