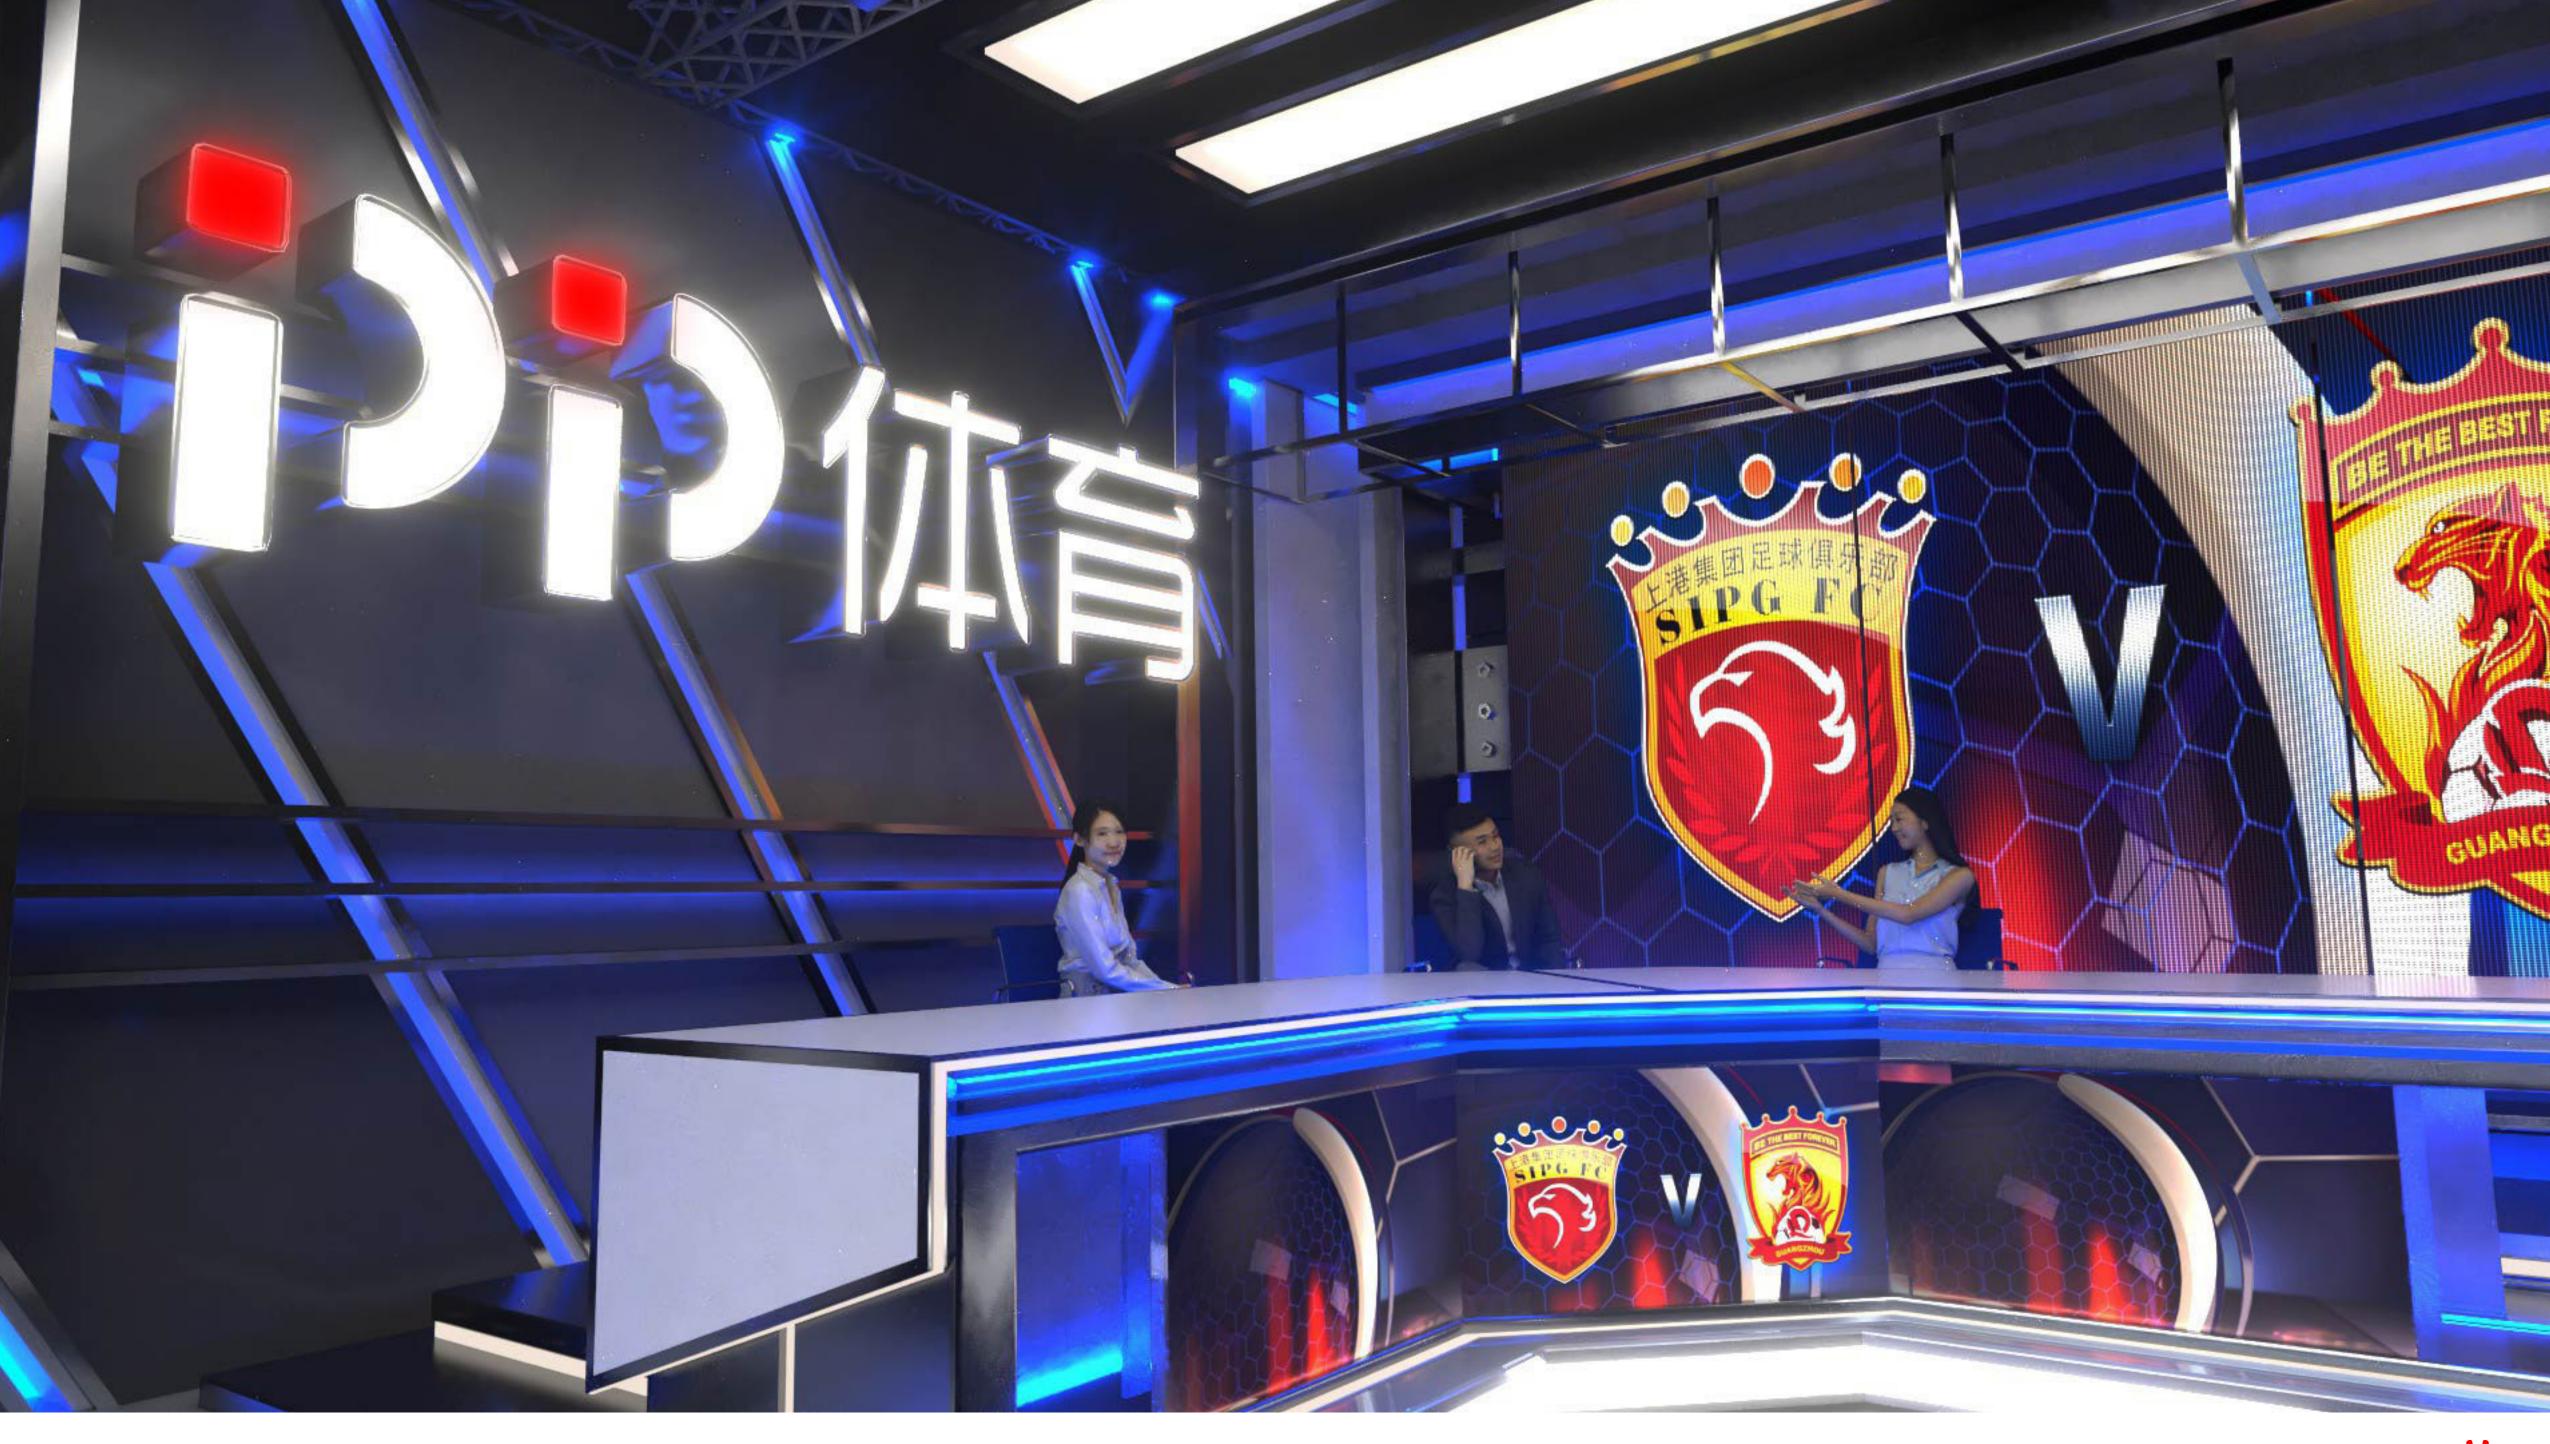

### **General Notes:**

This screen can shows analysis information of the game and support the interactive content of the program, as well as social media content.

1.90 m 1.90 m PANEL SIDE PANEL SIDE SCREEN SCREEN 1920рх х1080рх 1920px x1080px (90° rotation) (90° rotation)

#### **General Notes:**

These screens were designed to support the interview area content. They can have team logos, images relates to an specific game, etc.

SOFTLIGHTS – CINEO 410
Starting with 20. Based on \$8k per light including accessories