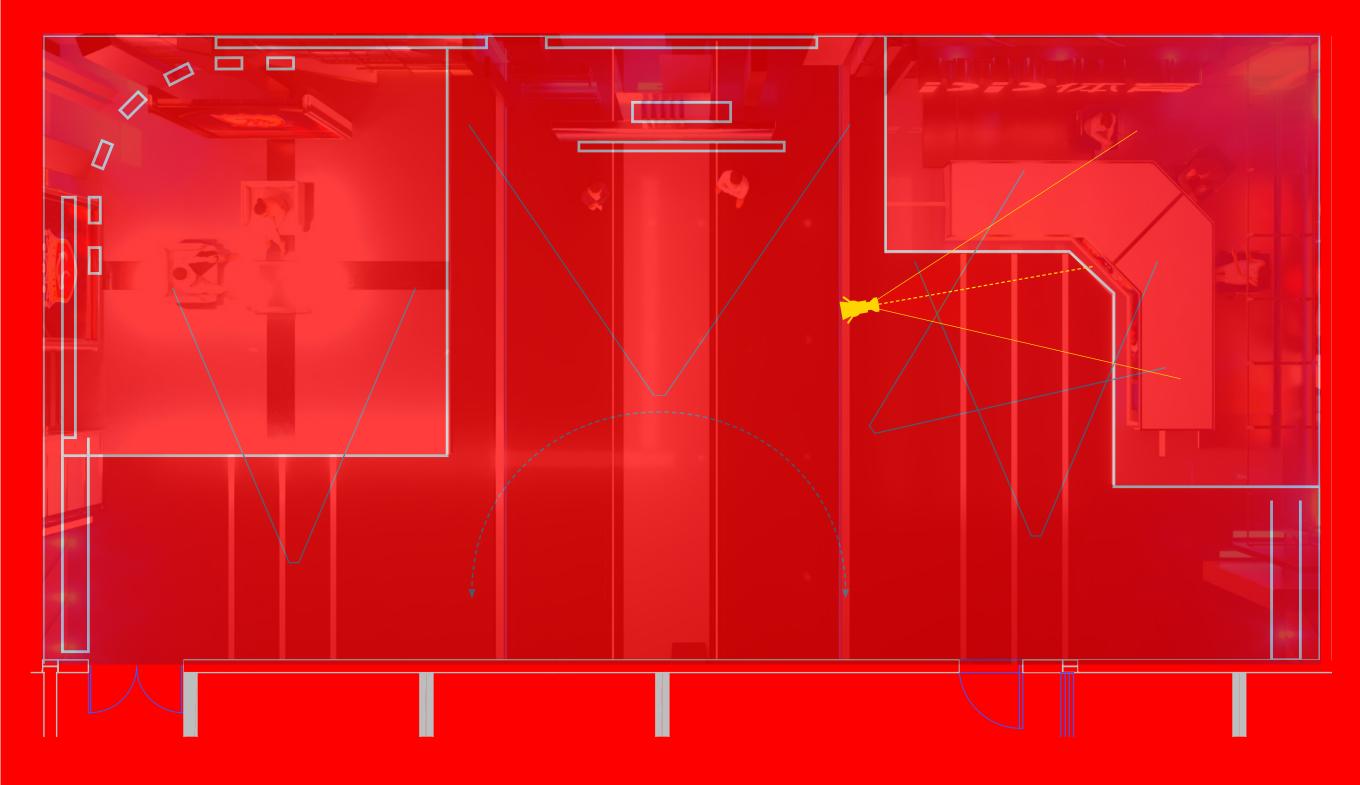

## **CAMERAS**

CAMERA 1:

PEDESTAL

CAMERA 2:

PEDESTAL

CAMERA 3:

STEADICAM / NCAM / AR

CAMERA 4:

STYPE JIB / AR

CAMERA 5:

STEADICAM / NCAM / AR

### STUDIO FLOOR DESIGN

#### FINISH:

Polished black rubber in main floor areas

### CENTRAL AREA:

With sub-level to see through

Depth: about 150mm

Top surface: clear transparent glass

Bottom material: Black polished rubber

Changeable LED colored lights

### SIDE PLATFORMS

With middle light across the edges.

1st Top Panel: Clear Glass

2nd Panel: Aluminum

3rd Panel: Light

4th Panel: Aluminum against the floor

Recessed floor panels with clear perspex top
Lights in the cavity sides to create underlighting
depth.