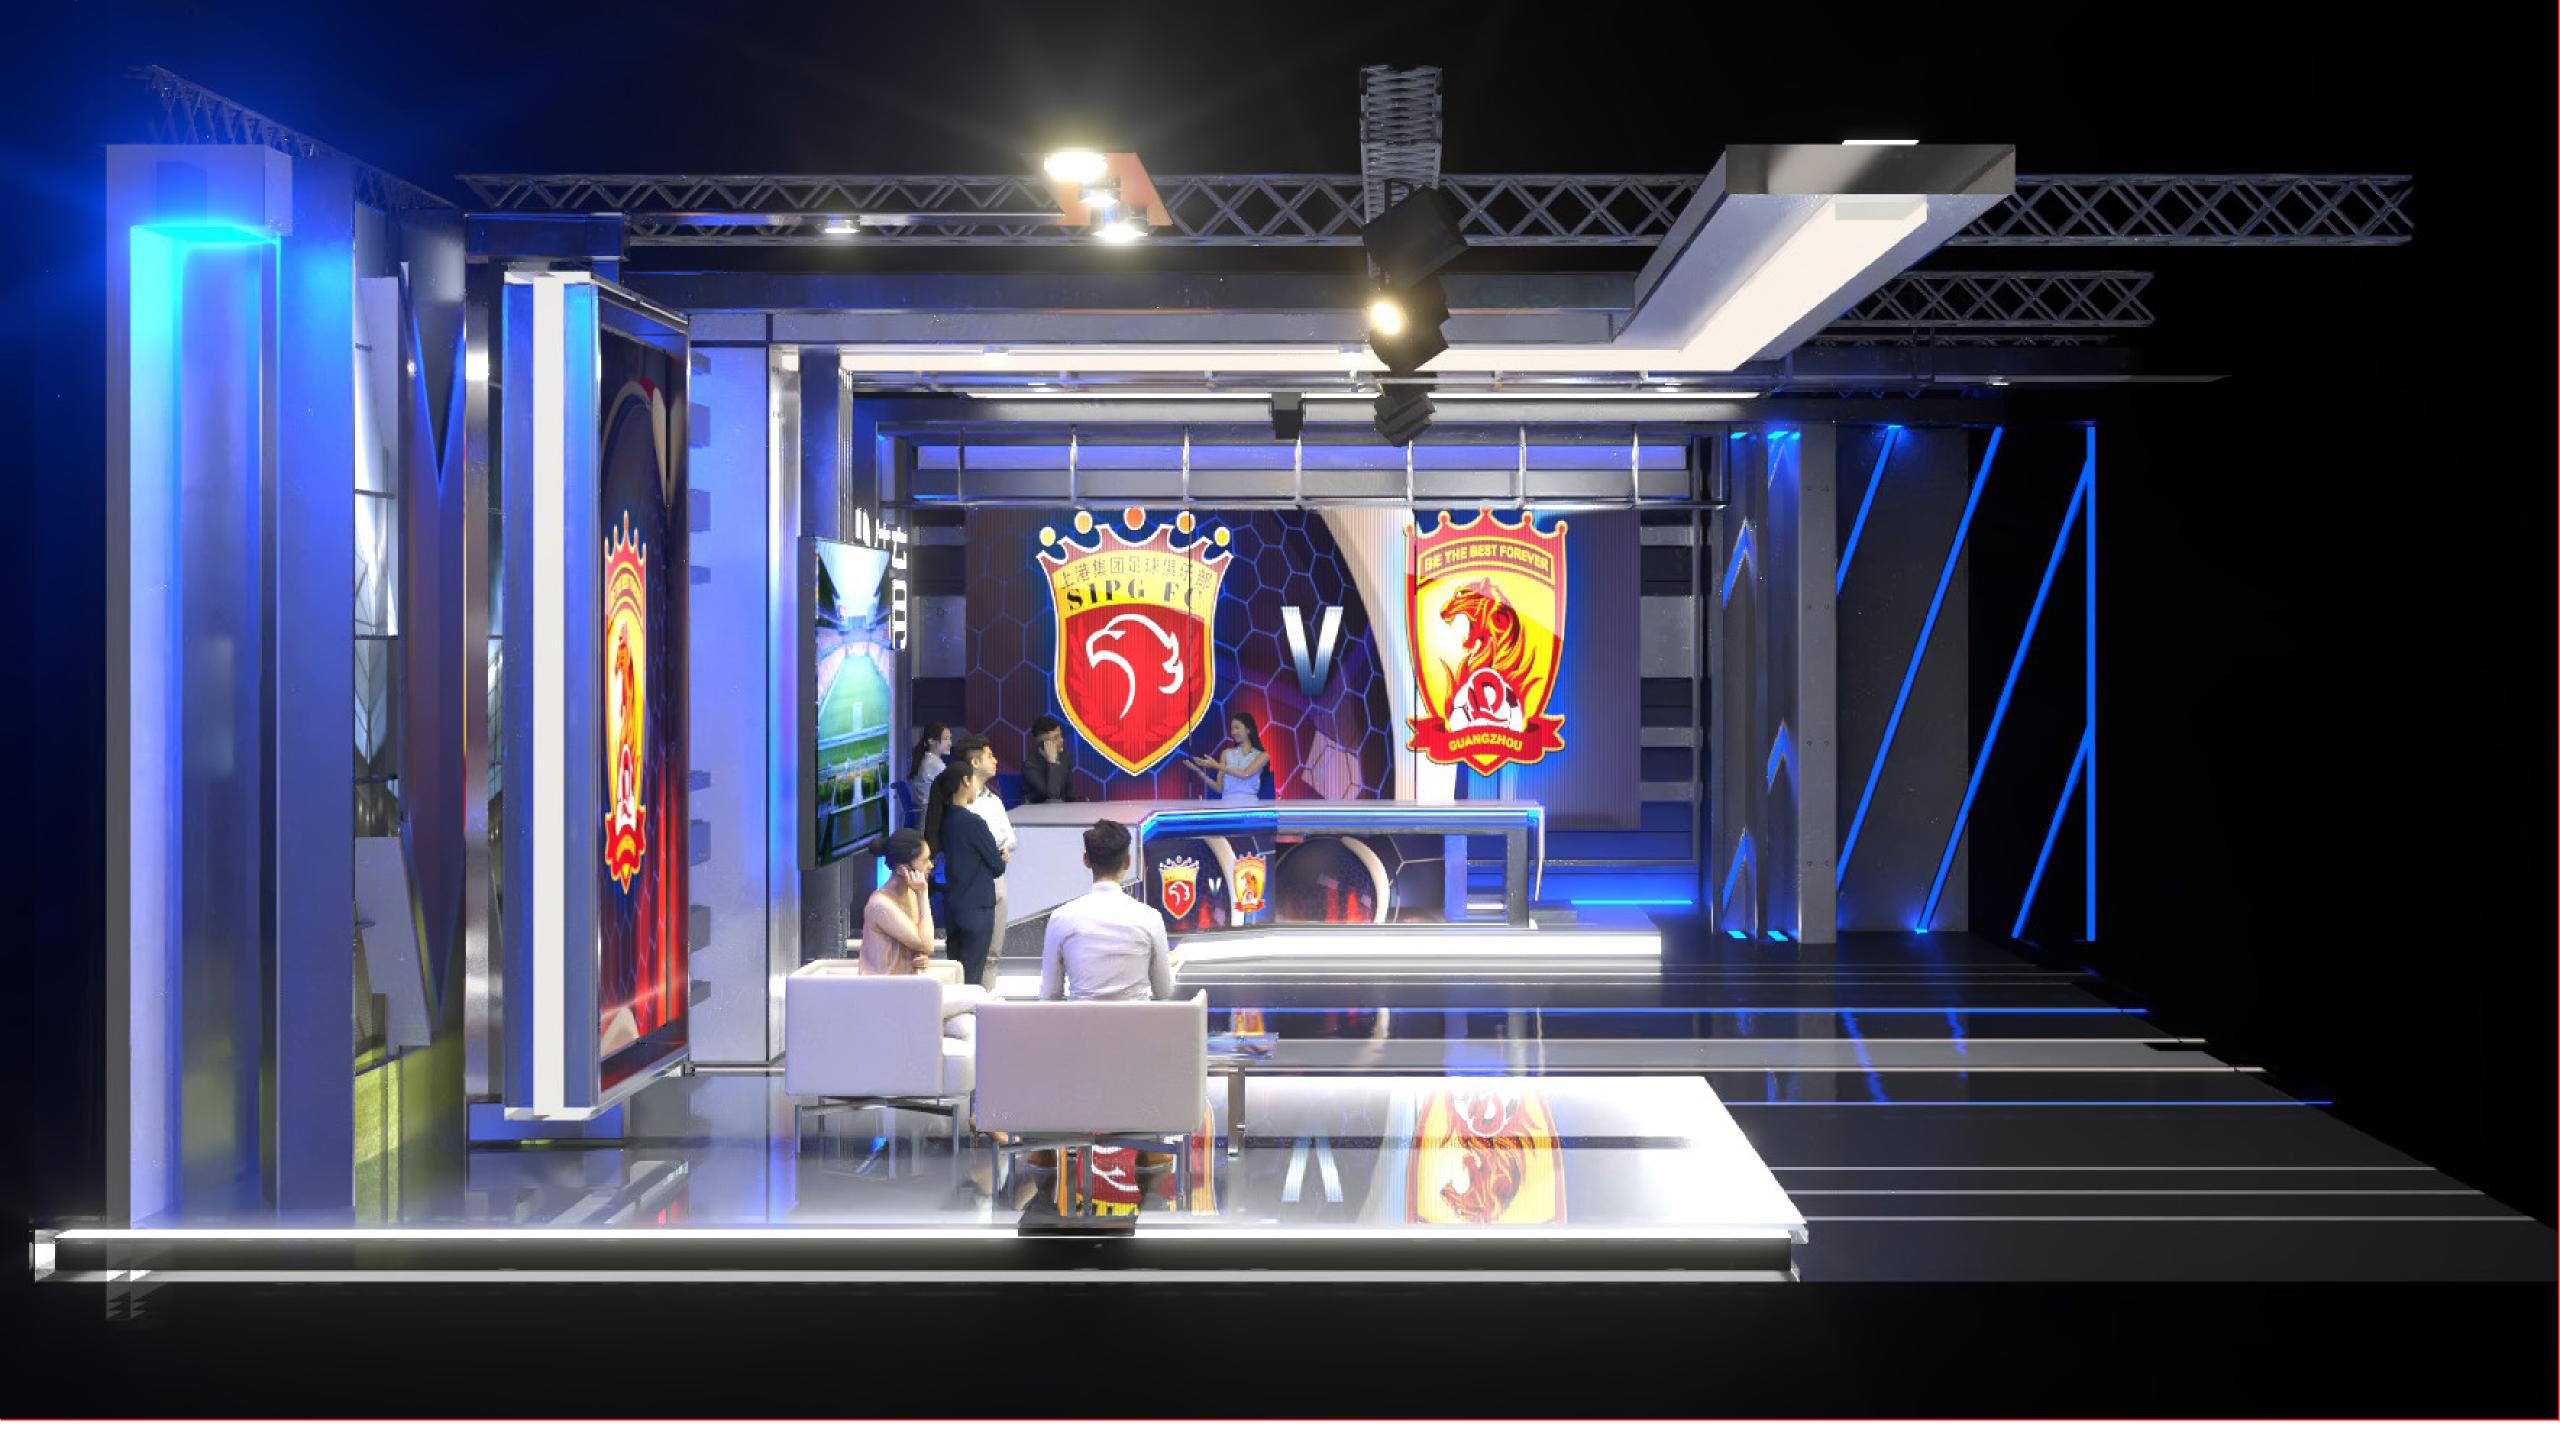

# TECHNICAL SPECIFICATIONS

Format Dimensions: 1920x1080px | HD 1080p /each

Phisical Dimensions: 3.0m h x 1.90m w

Position Amounted:
Main Desk screen

#### **General Notes:**

3 Screens under same mapping video texture.

Each panel will change rotation individually using a central cylinder structure that will allows the rotation.

### **TECHNICAL SPECIFICATIONS**

Format Dimensions:

1920px x 1080px | HD 1080p

Phisical Dimensions:

1.90m h x 3.0m w

Position Amounted:

Center of the set.

### **General Notes:**

This screen can shows analysis information of the game and support the interactive content of the program, as well as social media content.

1.90 m 1.90 m PANEL SIDE PANEL SIDE SCREEN SCREEN 1920рх х1080рх 1920px x1080px (90° rotation) (90° rotation)

### **TECHNICAL SPECIFICATIONS**

Format Dimensions: 1920px x 1080px | HD 1080p / each

Phisical Dimensions: 1.90m h x 3.0m w

Position Amounted: Left side of the set

#### **General Notes:**

These screens were designed to support the interview area content. They can have team logos, images relates to an specific game, etc.

SOFTLIGHTS – CINEO 410
Starting with 20. Based on \$8k per light including accessories