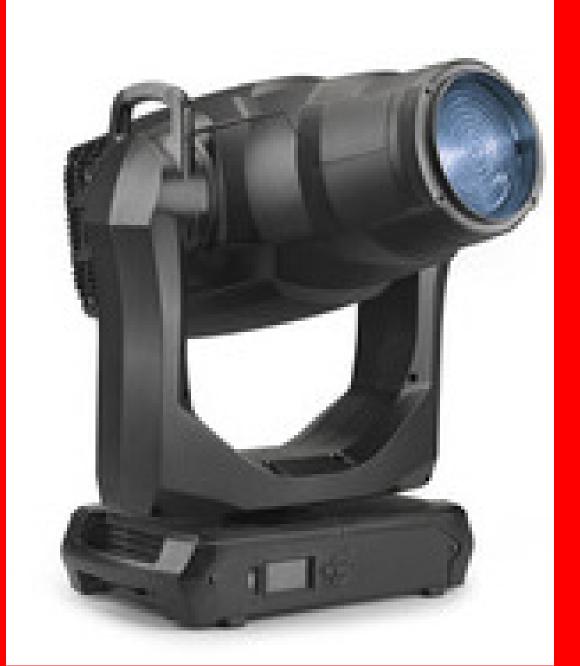

#### **General Notes:**

These screens were designed to support the interview area content. They can have team logos, images relates to an specific game, etc.

SOFTLIGHTS – CINEO 410
Starting with 20. Based on \$8k per light including accessories

FRESNELS – LUPOLUX 2000
Starting with 30. Based on \$4k per light including accessories

PROFILES – MARTIN ELP
Starting with 16. Based on \$6k per light including accessories

EFFECTS UNITS – MARTIN ENCORE
Starting with 4 of these. Based on
\$22,000 per unit