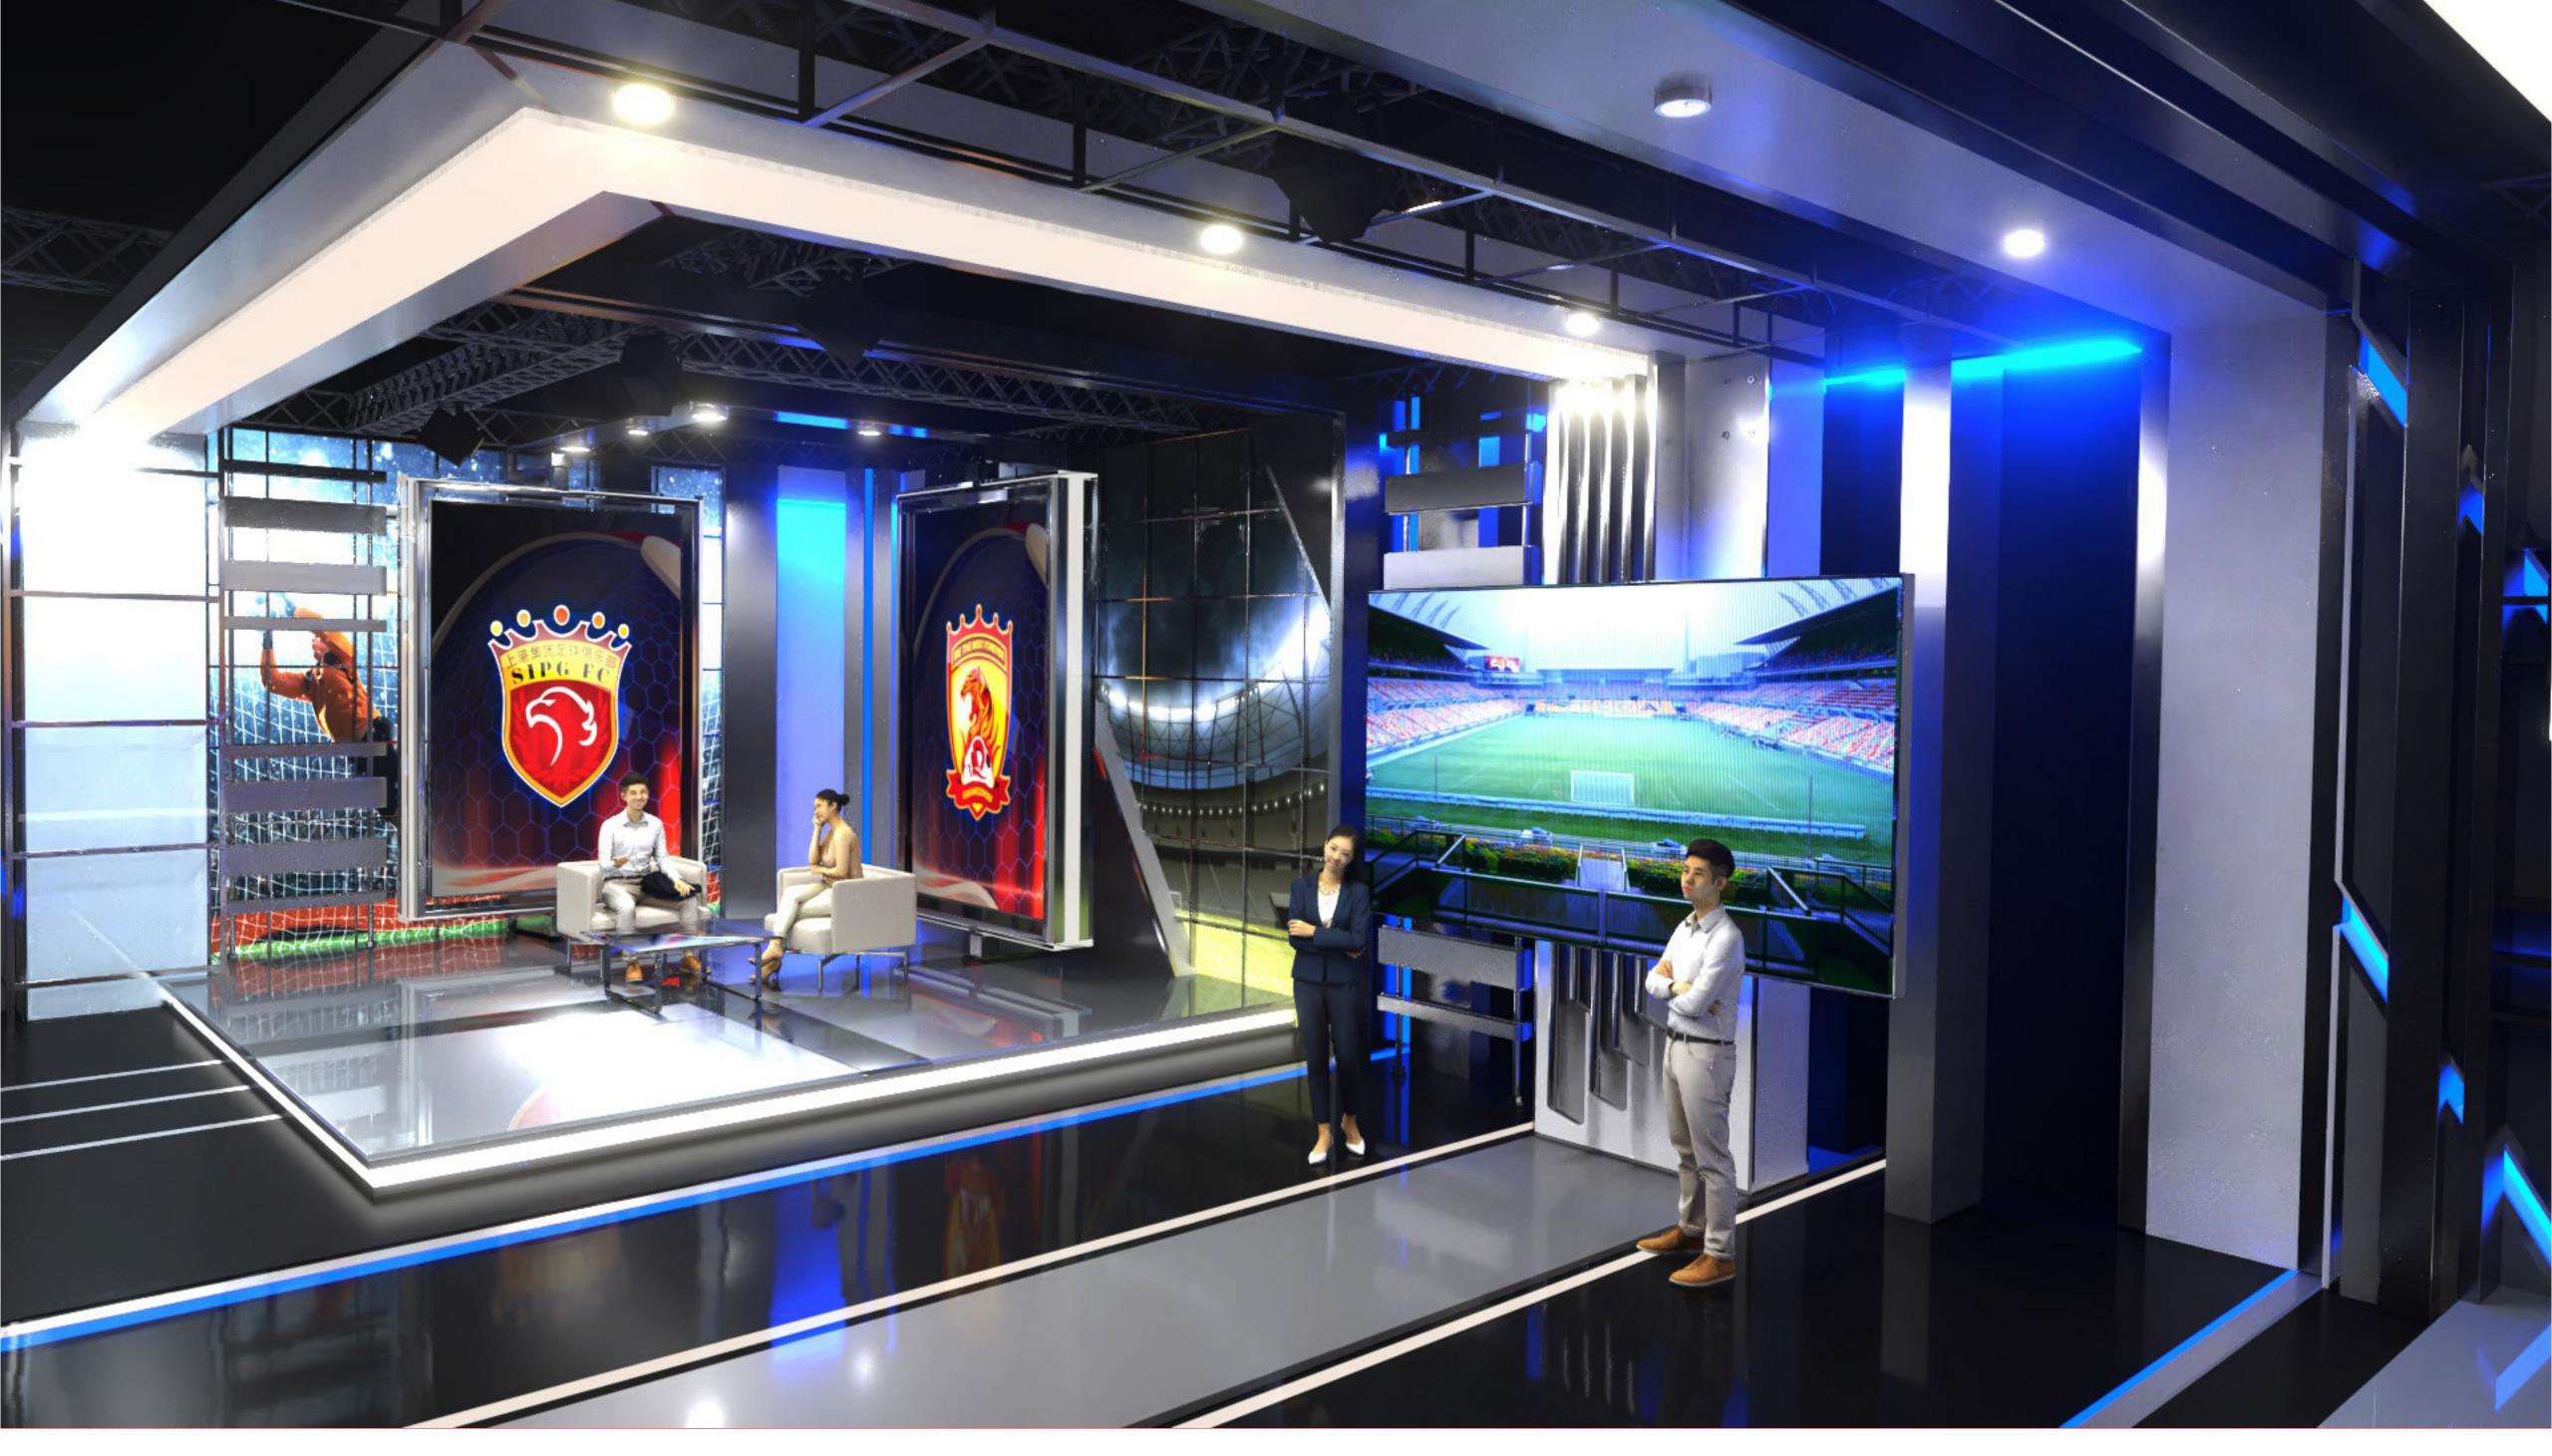

#### **General Notes:**

These screens were designed to support the interview area content. They can have team logos, images relates to an specific game, etc.

SOFTLIGHTS – CINEO 410
Starting with 20. Based on \$8k per light including accessories

# INTERVIEW SECCION LOUNGE CHAIRS

Serial Number:

Desciption: Interview chairs

Supplier:

Series:

Color: Light Beige / Bone white

Surface Treatment: Leather

Position Amounted: Interview Area

Notes & Sizes:

**Overall Dimensions:** 

w 32 5/8' d 28 1/4' h 27 1/2' w 829 d 718 h 699mm

Seat height: 16 1/2' 419mm

Material:

Polish chrome. Leather

INTERVIEW TABLE SAMPLE

# INTERVIEW SECCION CENTER TABLE

Serial Number:

Desciption: Central table

Supplier:

Series:

Color: Silver / Transparent

Surface Treatment: Polish

Position Amounted: Interview Area