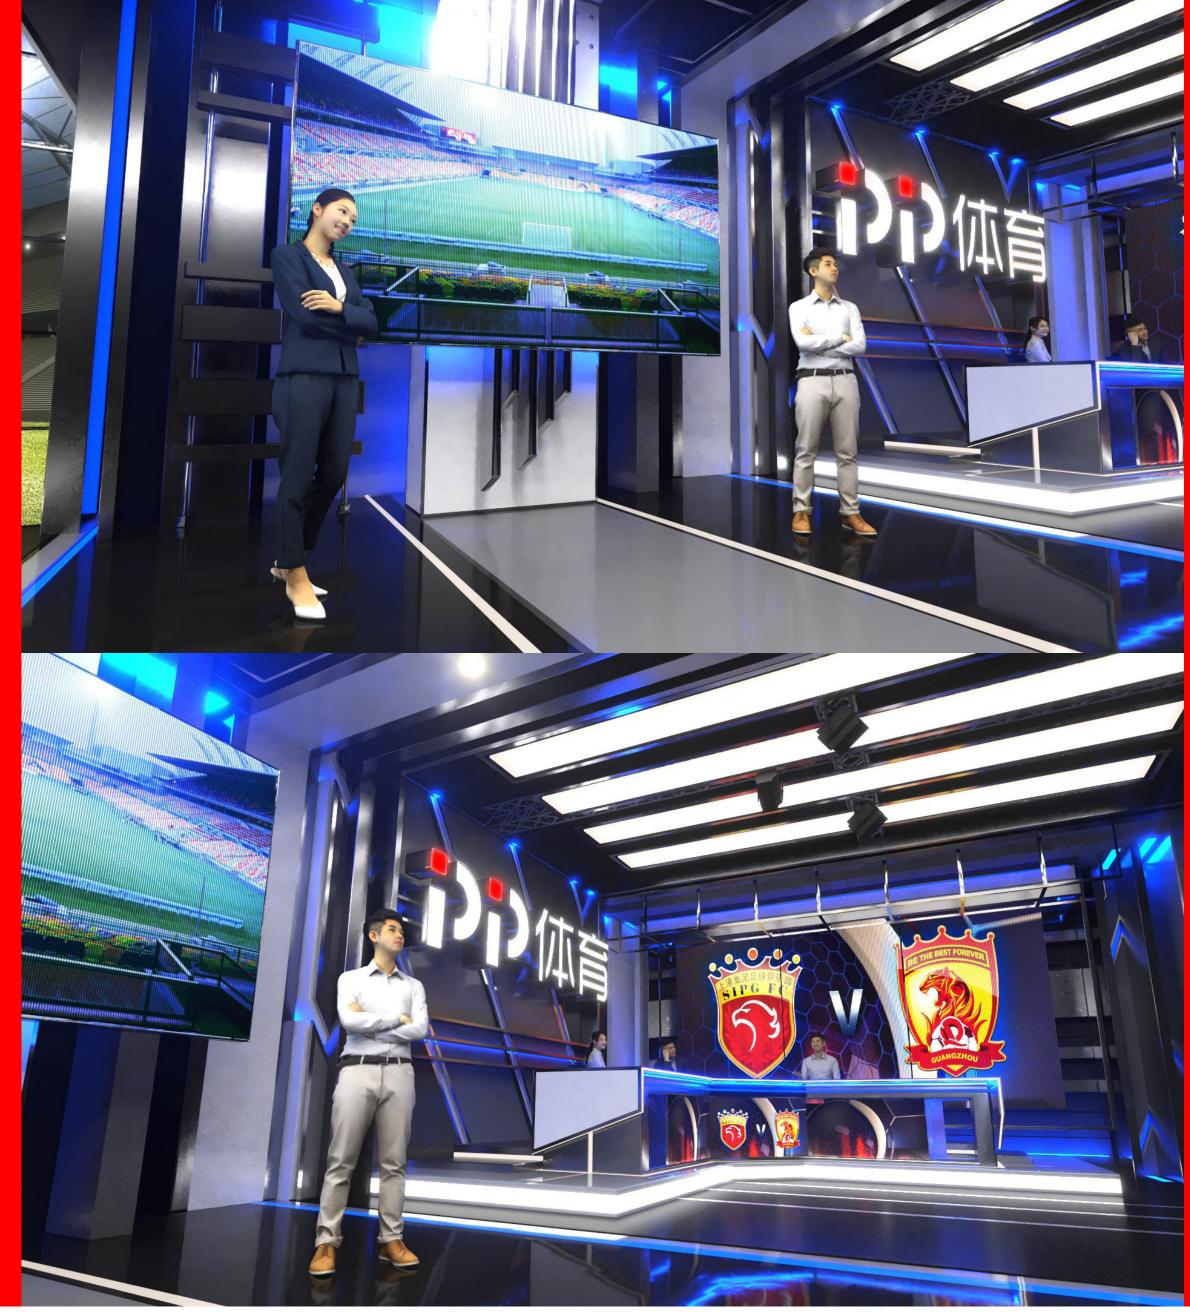

## **CAMERAS**

CAMERA 1:

PEDESTAL

CAMERA 2:

PEDESTAL

CAMERA 3:

STEADICAM / NCAM / AR

CAMERA 4:

STYPE JIB / AR

CAMERA 5:

STEADICAM / NCAM / AR

# TECHNICAL SPECIFICATIONS

Format Dimensions: 1920x1080px | HD 1080p /each

Phisical Dimensions: 3.0m h x 1.90m w

Position Amounted:
Main Desk screen

#### **General Notes:**

3 Screens under same mapping video texture.

Each panel will change rotation individually using a central cylinder structure that will allows the rotation.

### **TECHNICAL SPECIFICATIONS**

Format Dimensions:

1920px x 1080px | HD 1080p

Phisical Dimensions:

1.90m h x 3.0m w

Position Amounted:

Center of the set.

### **General Notes:**

This screen can shows analysis information of the game and support the interactive content of the program, as well as social media content.

1.90 m 1.90 m PANEL SIDE PANEL SIDE SCREEN SCREEN 1920рх х1080рх 1920px x1080px (90° rotation) (90° rotation)

### **TECHNICAL SPECIFICATIONS**

Format Dimensions: 1920px x 1080px | HD 1080p / each

Phisical Dimensions: 1.90m h x 3.0m w

Position Amounted: Left side of the set

#### **General Notes:**

These screens were designed to support the interview area content. They can have team logos, images relates to an specific game, etc.

SOFTLIGHTS – CINEO 410
Starting with 20. Based on \$8k per light including accessories