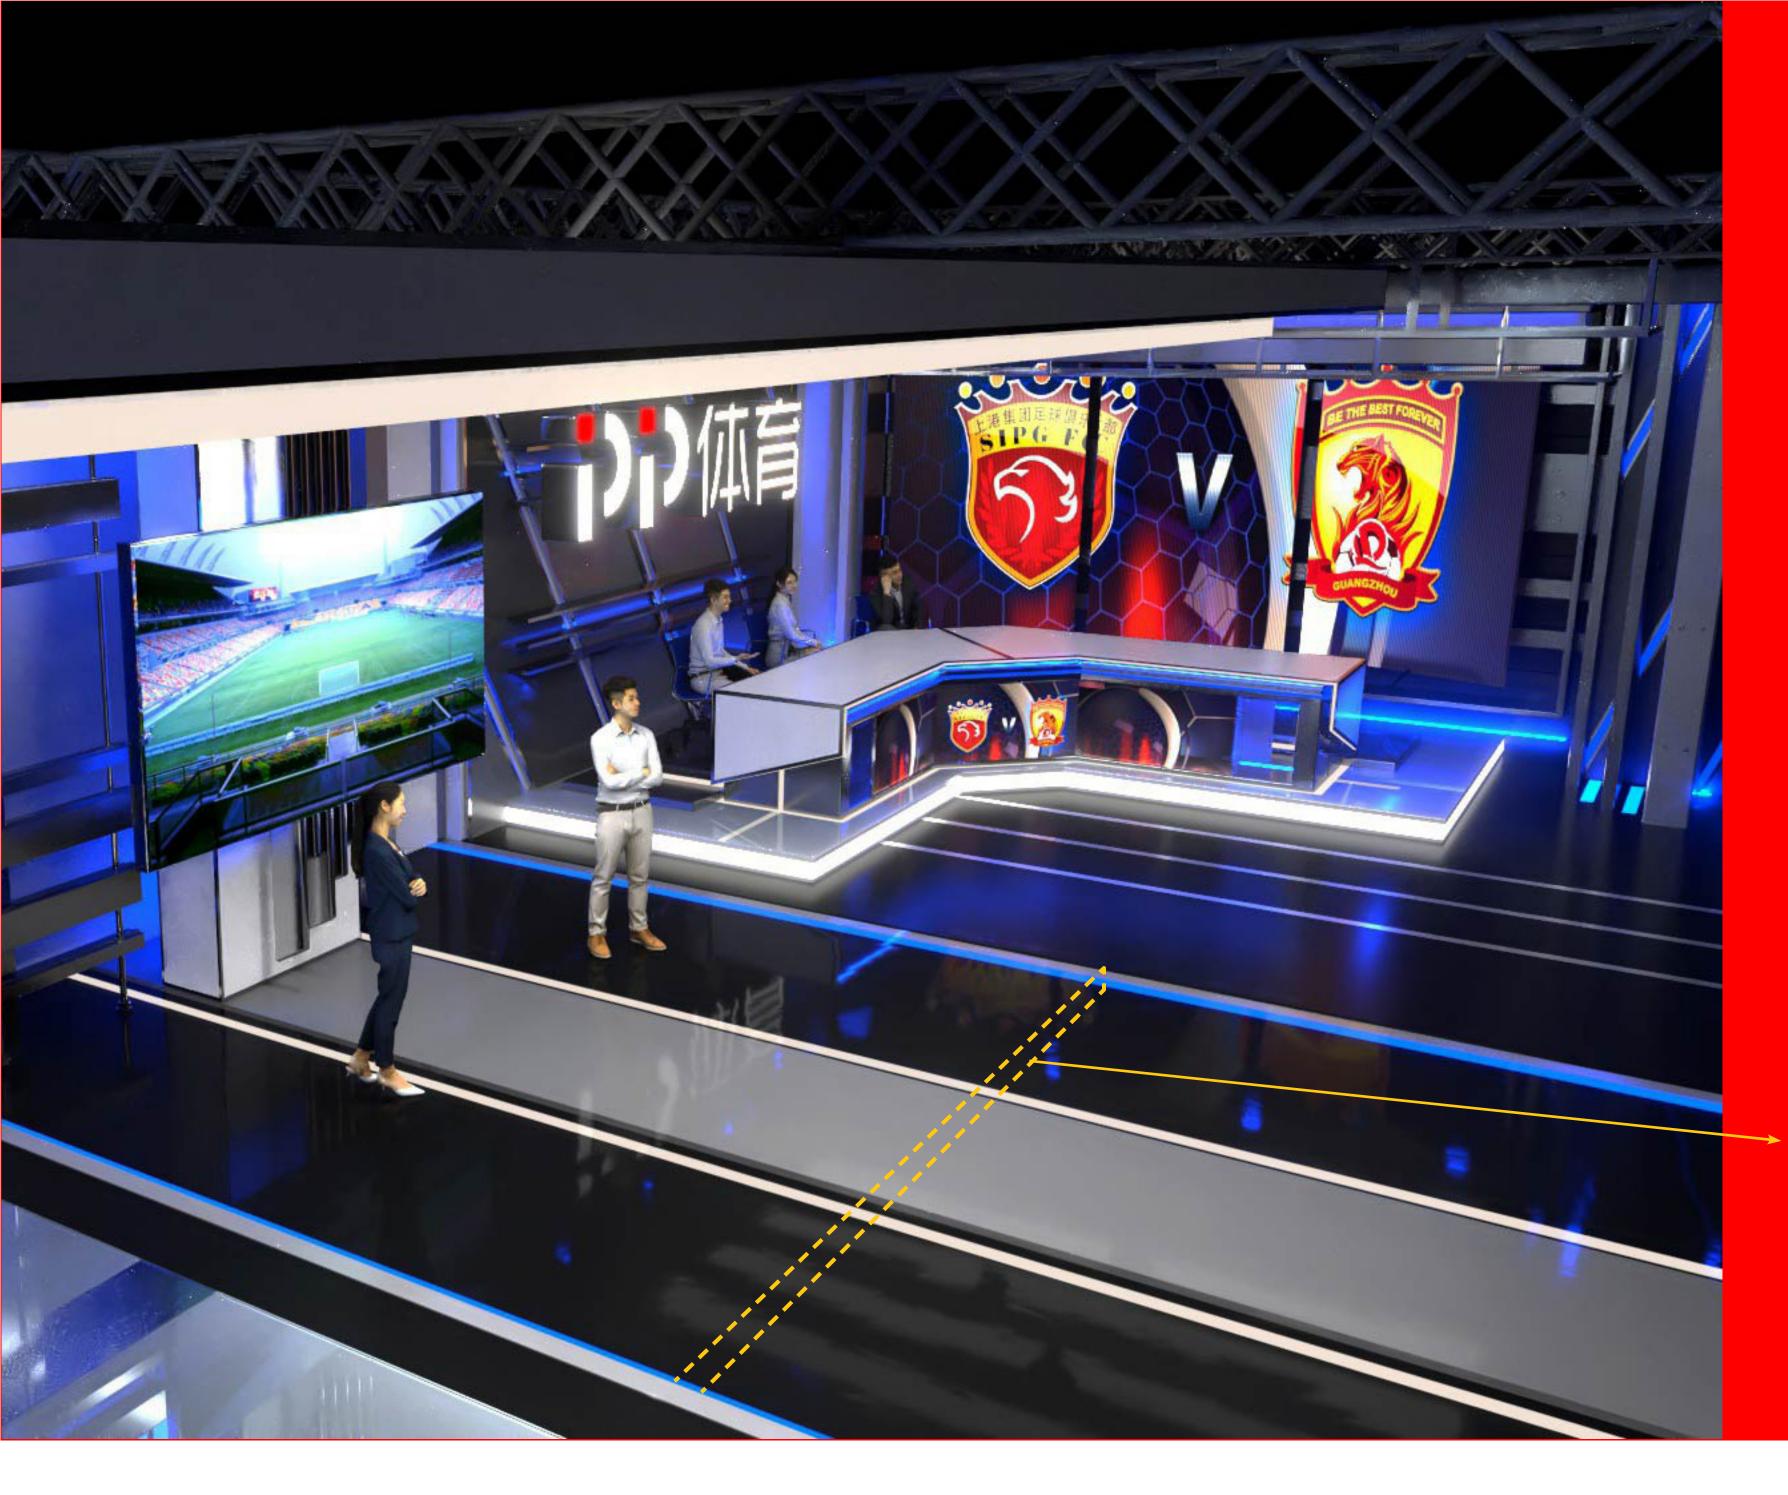

### STUDIO FLOOR DESIGN

#### FINISH:

Polished black rubber in main floor areas

### CENTRAL AREA:

With sub-level to see through

Depth: about 150mm

Top surface: clear transparent glass

Bottom material: Black polished rubber

Changeable LED colored lights

### SIDE PLATFORMS

With middle light across the edges.

1st Top Panel: Clear Glass

2nd Panel: Aluminum

3rd Panel: Light

4th Panel: Aluminum against the floor

Recessed floor panels with clear perspex top
Lights in the cavity sides to create underlighting
depth.