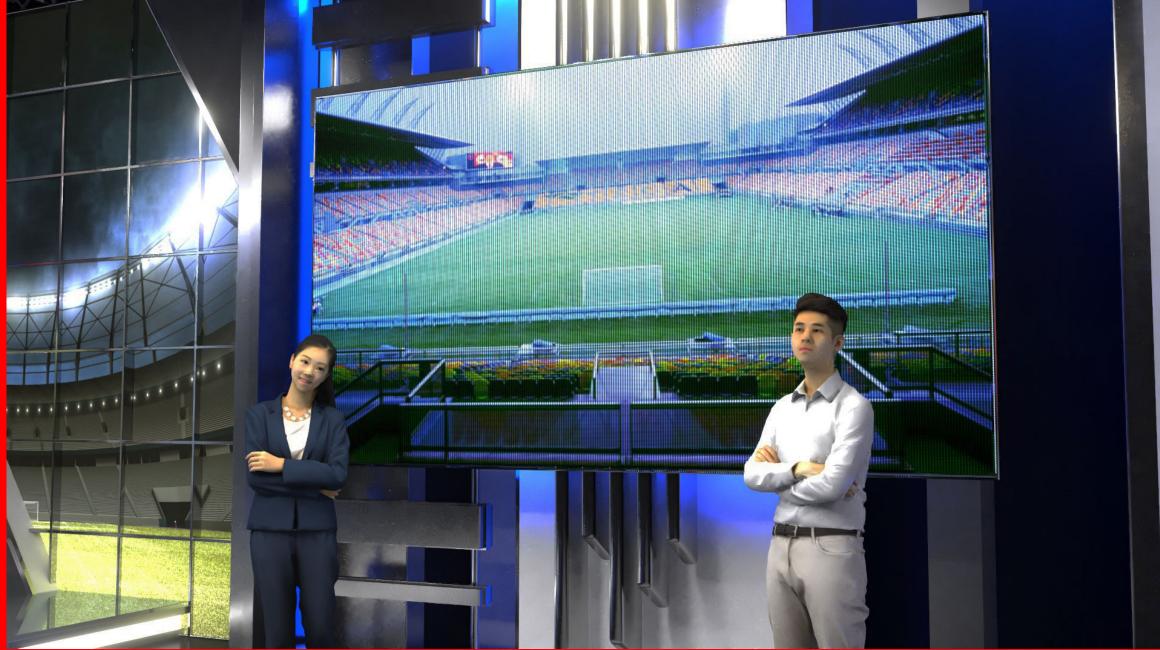

# TECHNICAL SPECIFICATIONS

Format Dimensions: 1920x1080px | HD 1080p /each

Phisical Dimensions: 3.0m h x 1.90m w

Position Amounted:
Main Desk screen

#### **General Notes:**

3 Screens under same mapping video texture.

Each panel will change rotation individually using a central cylinder structure that will allows the rotation.

### **TECHNICAL SPECIFICATIONS**

Format Dimensions:

1920px x 1080px | HD 1080p

Phisical Dimensions:

1.90m h x 3.0m w

Position Amounted:

Center of the set.

### **General Notes:**

This screen can shows analysis information of the game and support the interactive content of the program, as well as social media content.

1.90 m 1.90 m PANEL SIDE PANEL SIDE SCREEN SCREEN 1920рх х1080рх 1920px x1080px (90° rotation) (90° rotation)