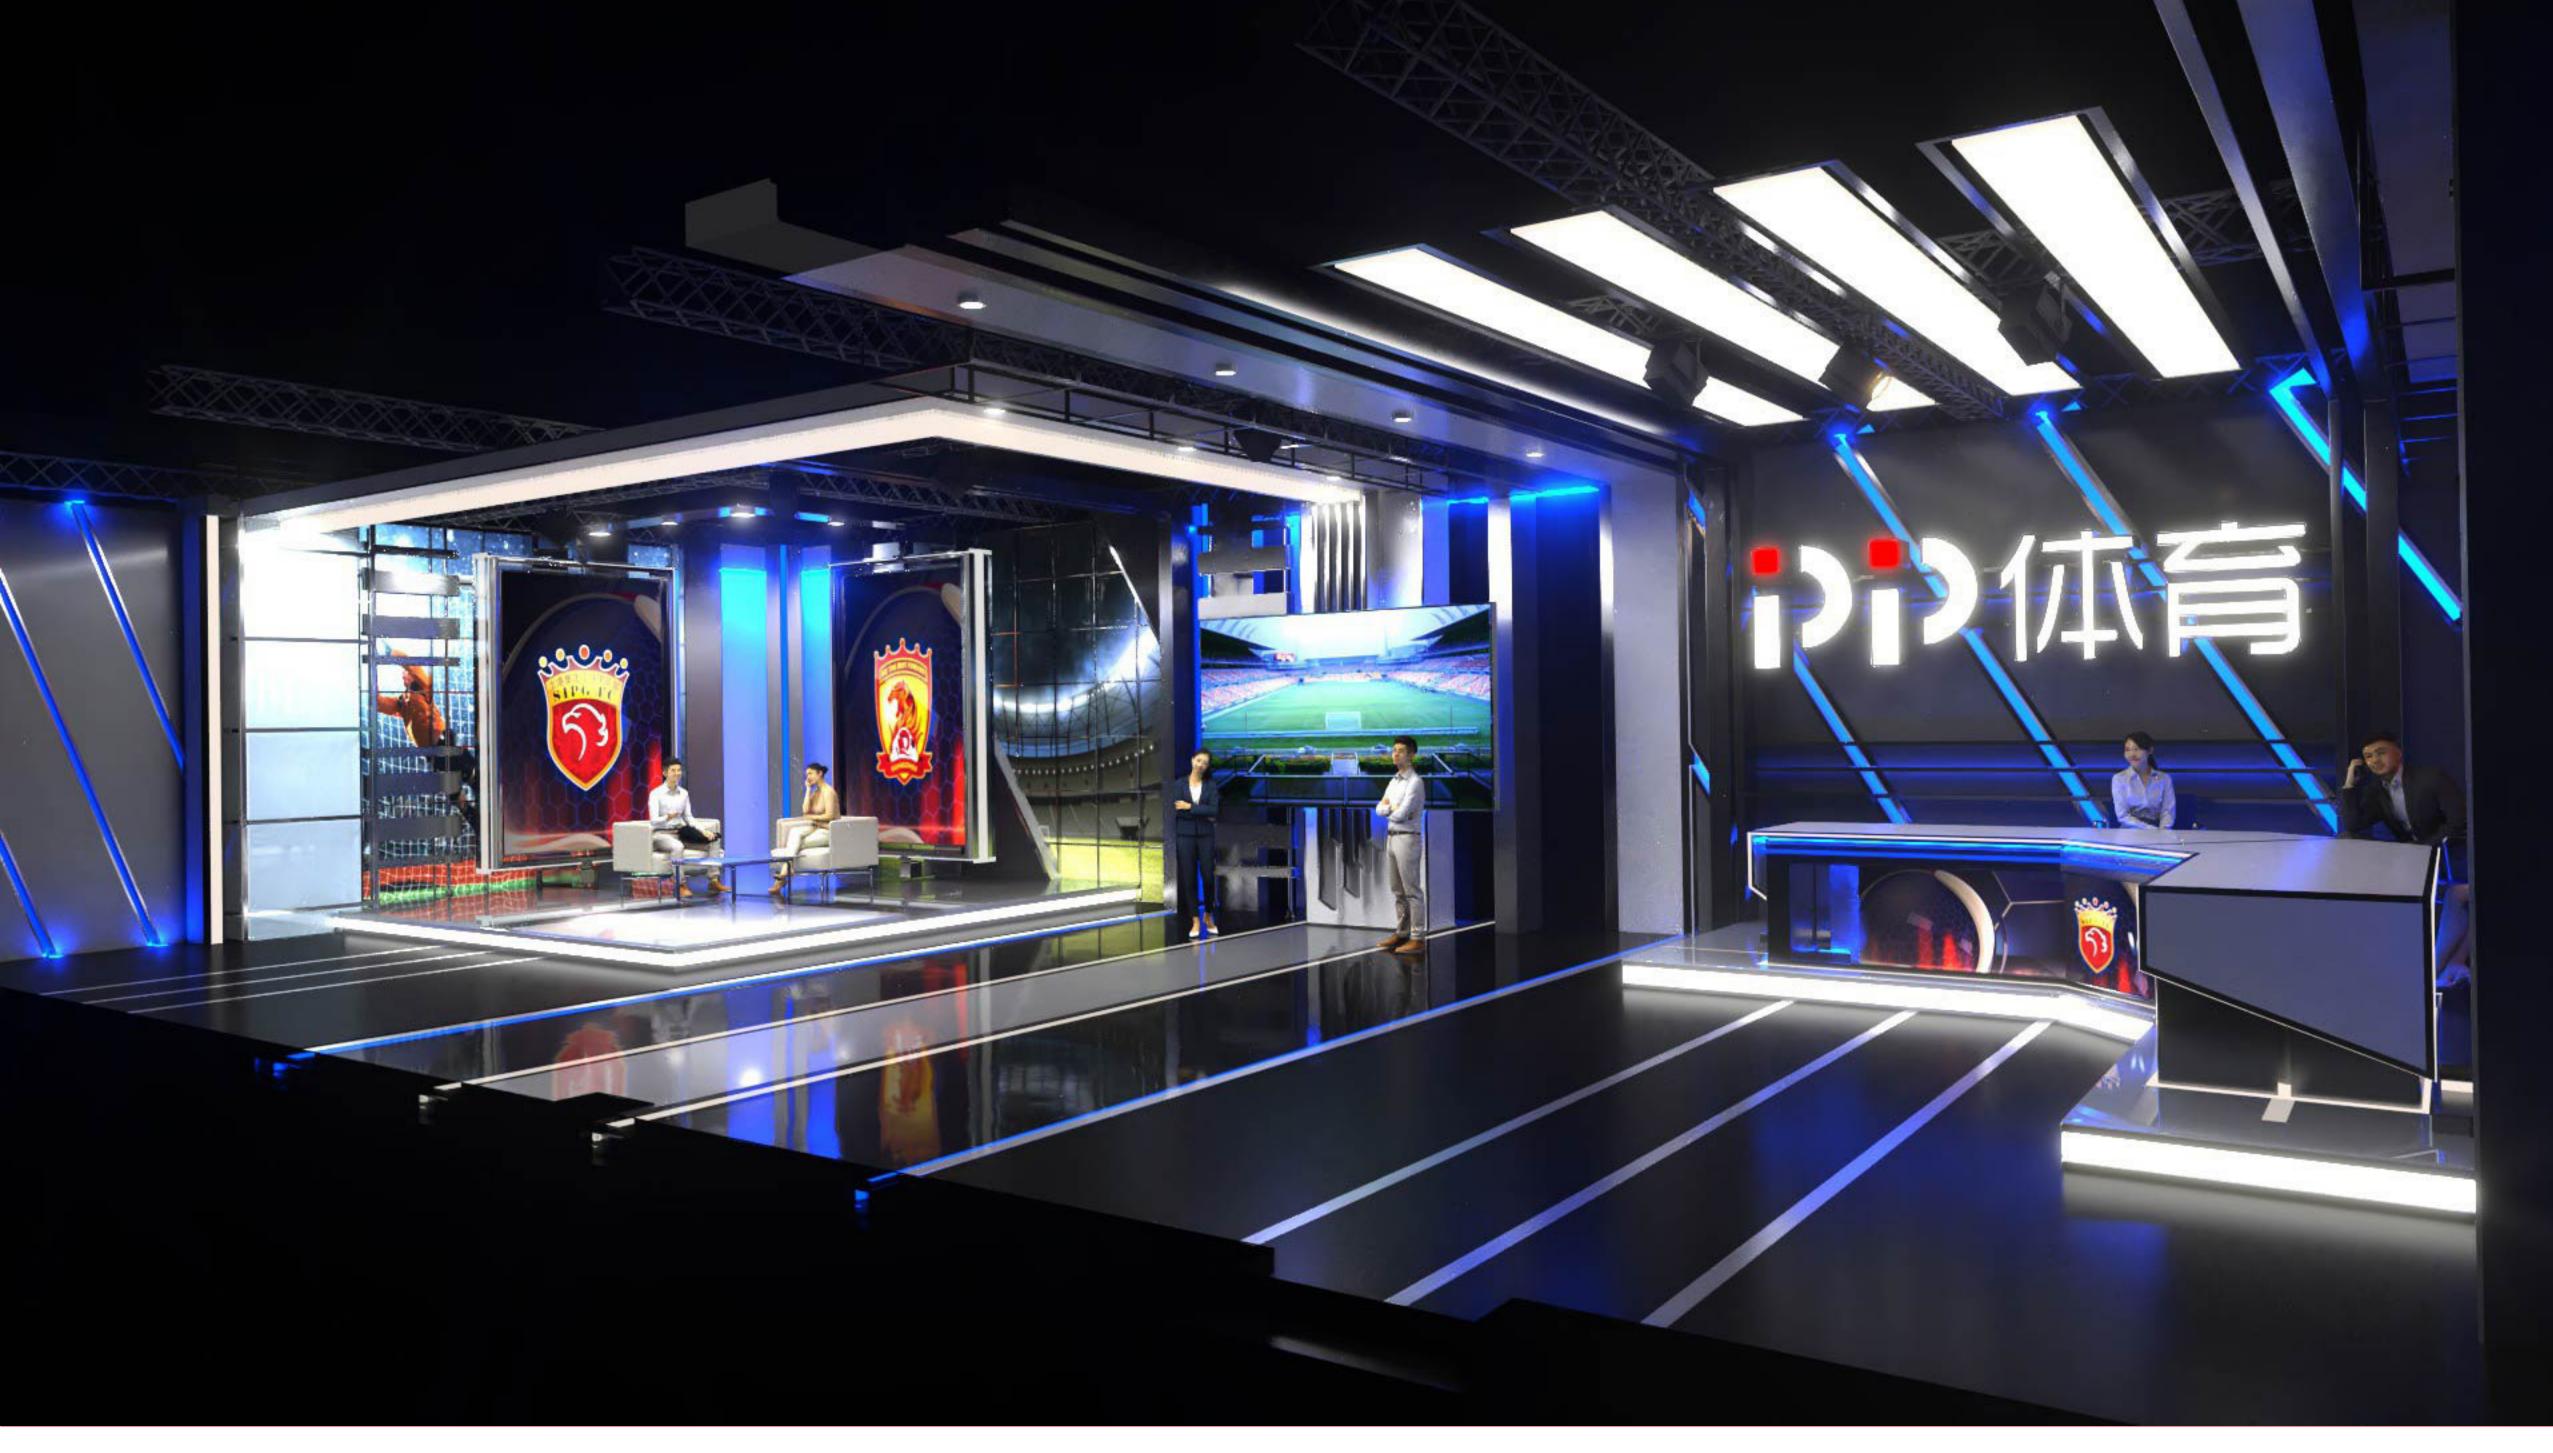

# TECHNICAL SPECIFICATIONS

Format Dimensions: 1920x1080px | HD 1080p /each

Phisical Dimensions: 3.0m h x 1.90m w

Position Amounted:
Main Desk screen

#### **General Notes:**

3 Screens under same mapping video texture.

Each panel will change rotation individually using a central cylinder structure that will allows the rotation.

### **TECHNICAL SPECIFICATIONS**

Format Dimensions:

1920px x 1080px | HD 1080p

Phisical Dimensions:

1.90m h x 3.0m w

Position Amounted:

Center of the set.

### **General Notes:**

This screen can shows analysis information of the game and support the interactive content of the program, as well as social media content.

1.90 m 1.90 m PANEL SIDE PANEL SIDE SCREEN SCREEN 1920рх х1080рх 1920px x1080px (90° rotation) (90° rotation)

### **TECHNICAL SPECIFICATIONS**

Format Dimensions: 1920px x 1080px | HD 1080p / each

Phisical Dimensions: 1.90m h x 3.0m w

Position Amounted: Left side of the set

#### **General Notes:**

These screens were designed to support the interview area content. They can have team logos, images relates to an specific game, etc.

SOFTLIGHTS – CINEO 410
Starting with 20. Based on \$8k per light including accessories