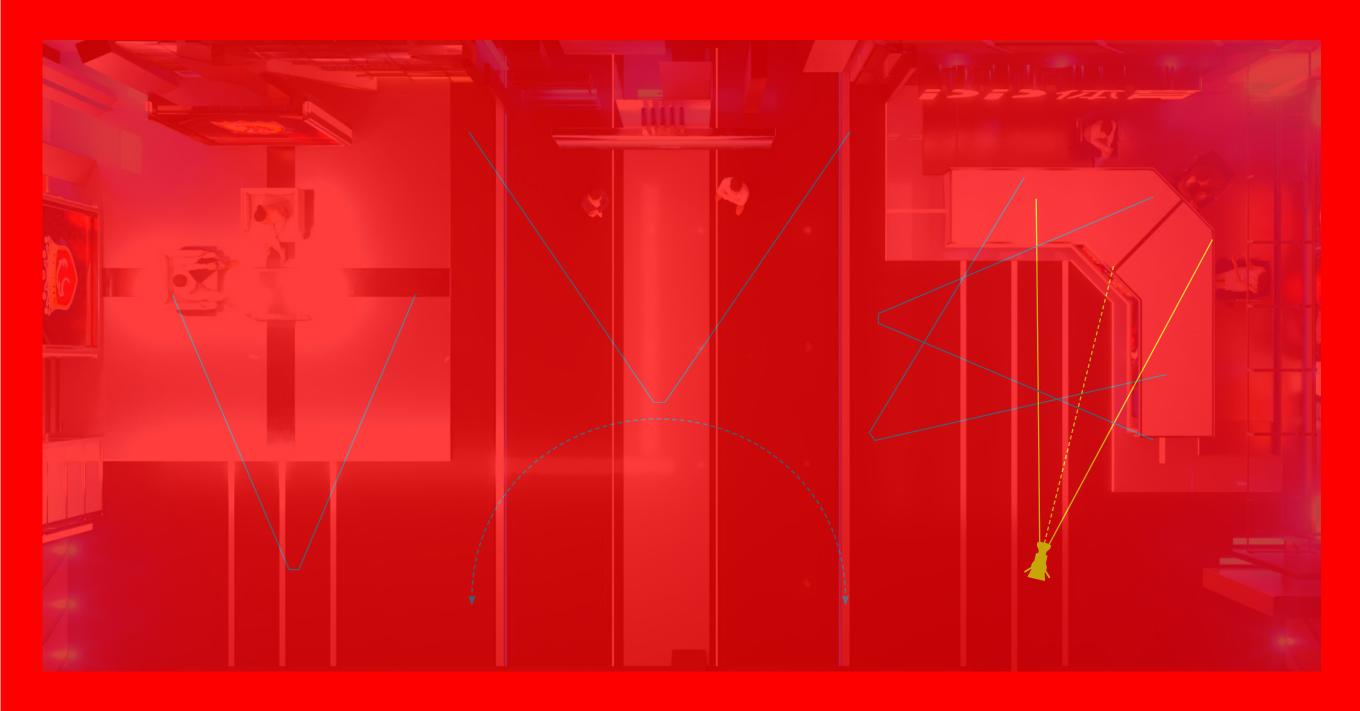

## **CAMERAS**

CAMERA 1:

PEDESTAL

CAMERA 2:

PEDESTAL

CAMERA 3:

STEADICAM / NCAM / AR

CAMERA 4:

STYPE JIB / AR

CAMERA 5:

STEADICAM / NCAM / AR

### STUDIO FLOOR DESIGN

#### FINISH:

Polished black rubber in main floor areas

### CENTRAL AREA:

With sub-level to see through

Depth: about 150mm

Top surface: clear transparent glass

Bottom material: Black polished rubber

Changeable LED colored lights

### SIDE PLATFORMS

With middle light across the edges.

1st Top Panel: Clear Glass

2nd Panel: Aluminum

3rd Panel: Light

4th Panel: Aluminum against the floor

Recessed floor panels with clear perspex top
Lights in the cavity sides to create underlighting
depth.