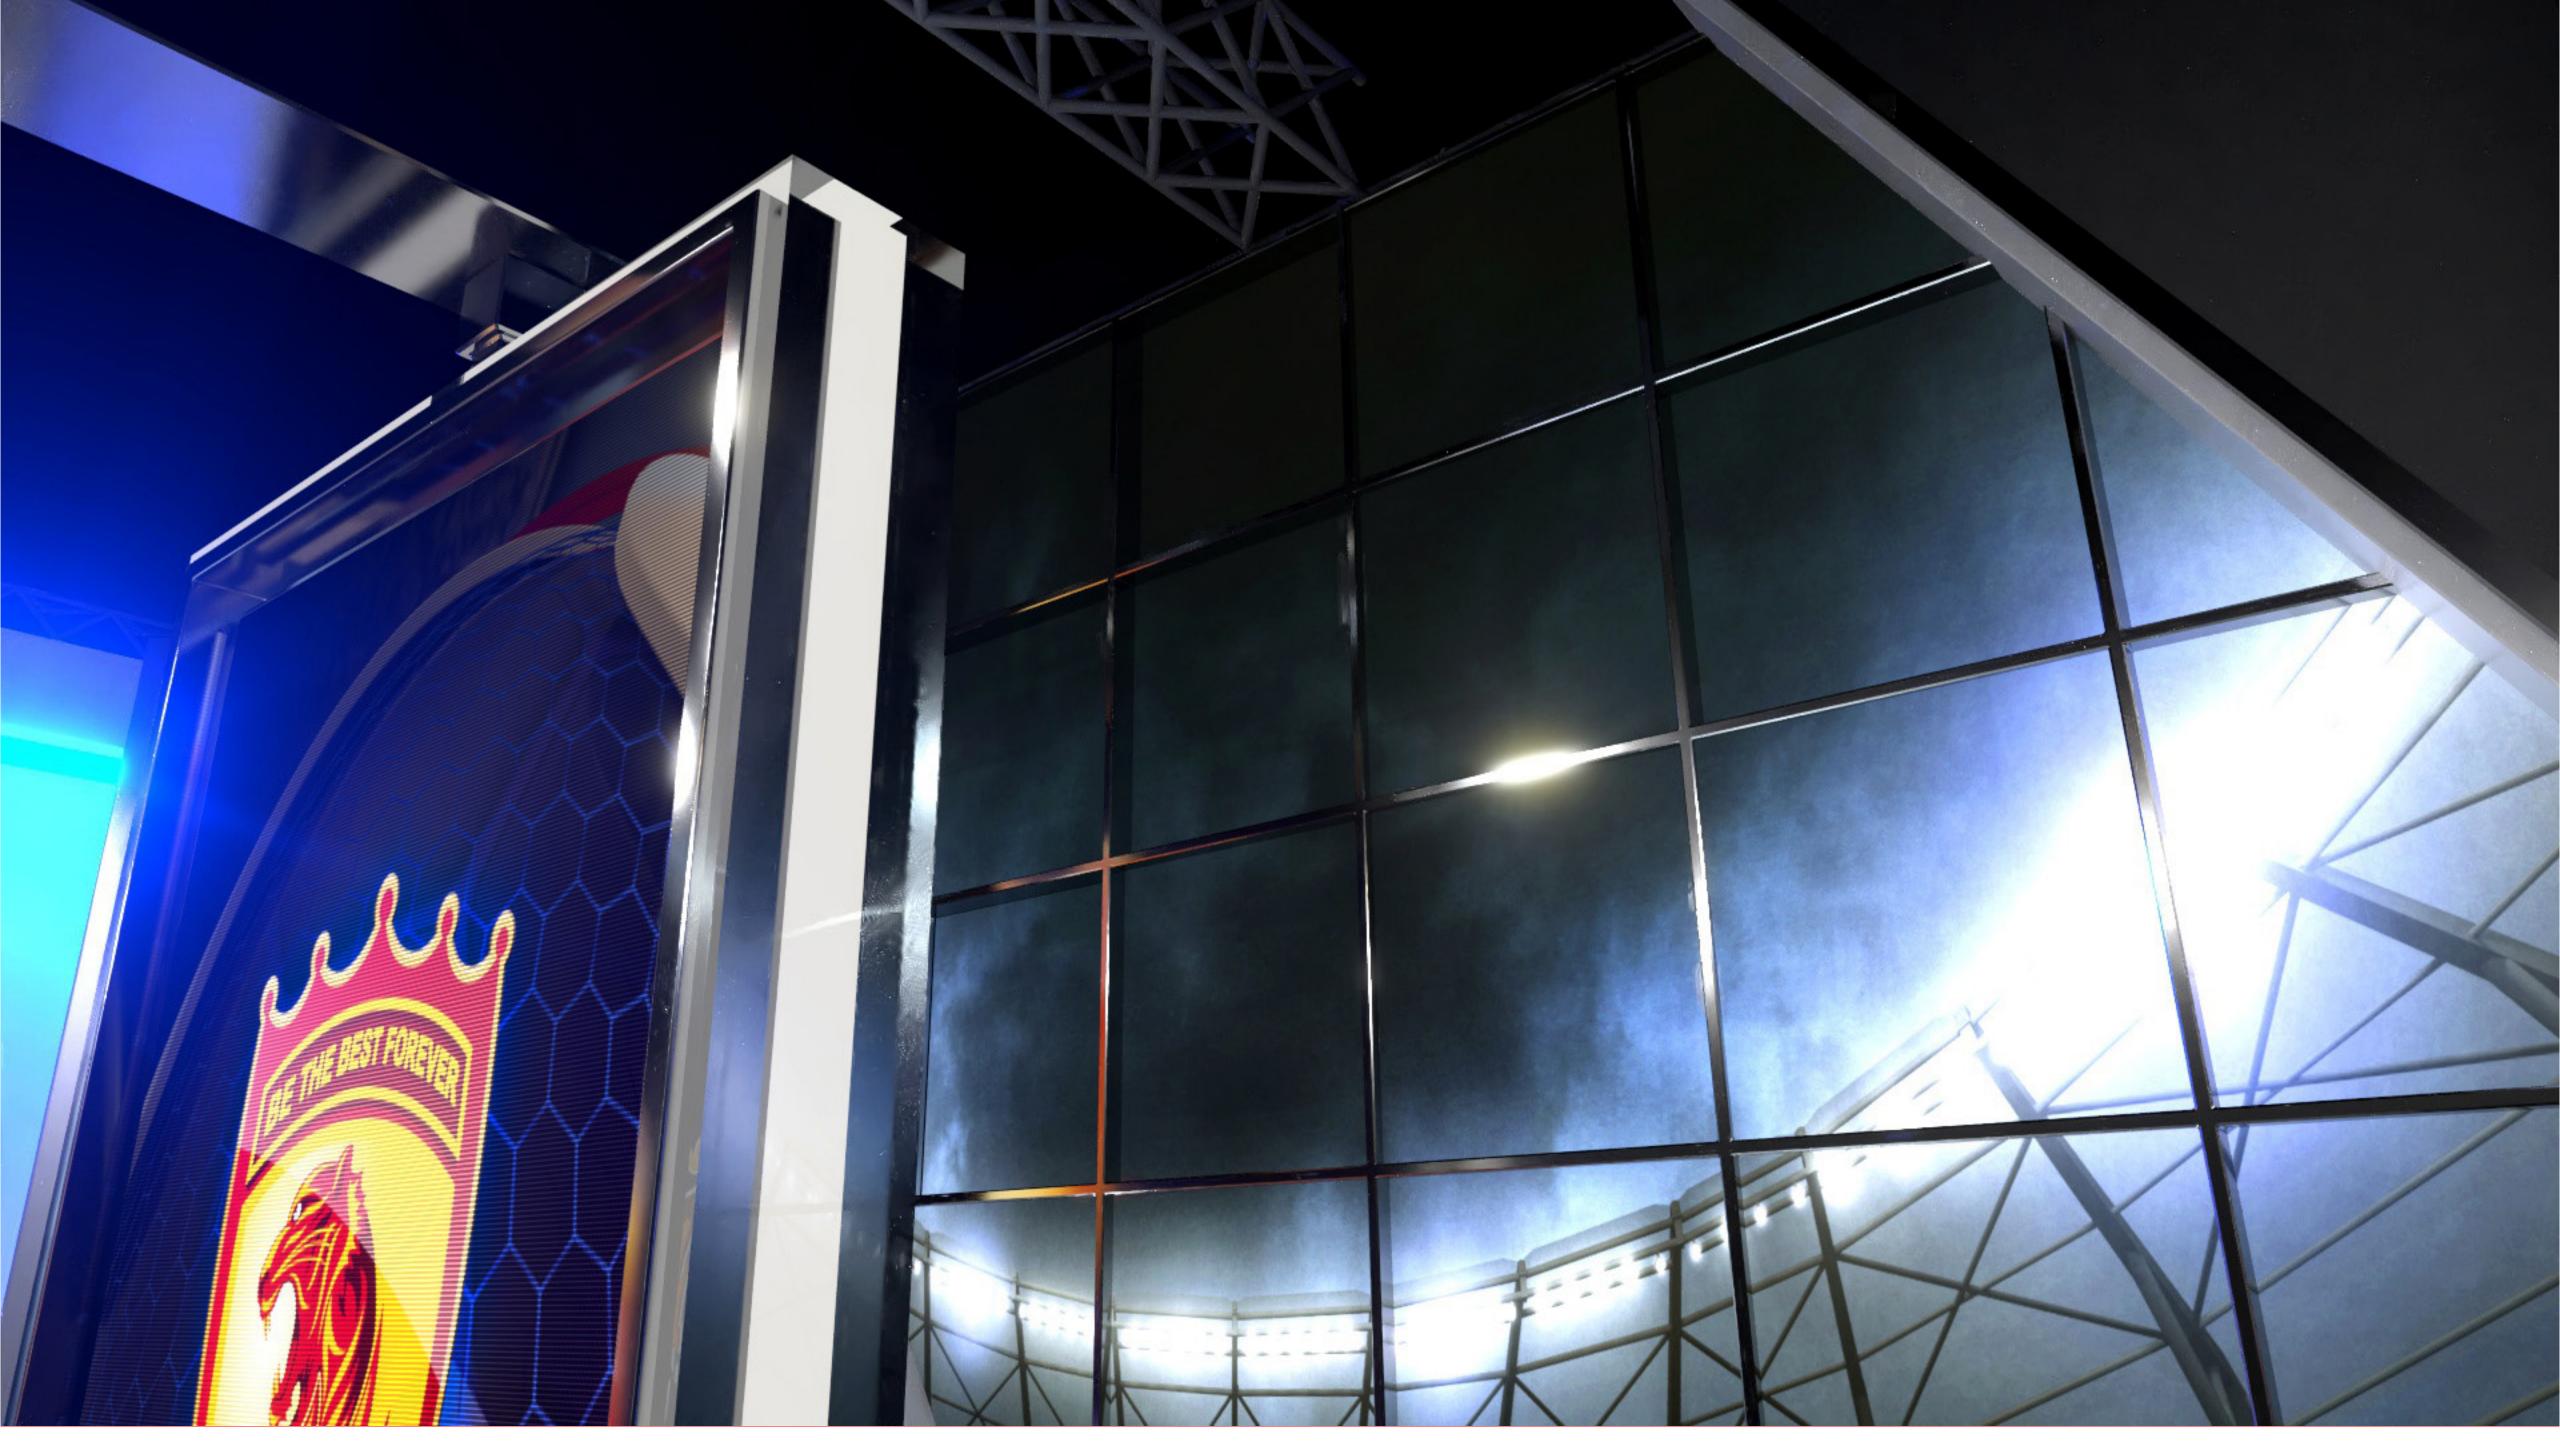

### **General Notes:**

This screen can shows analysis information of the game and support the interactive content of the program, as well as social media content.

1.90 m 1.90 m PANEL SIDE PANEL SIDE SCREEN SCREEN 1920рх х1080рх 1920px x1080px (90° rotation) (90° rotation)

#### **General Notes:**

These screens were designed to support the interview area content. They can have team logos, images relates to an specific game, etc.

SOFTLIGHTS – CINEO 410
Starting with 20. Based on \$8k per light including accessories