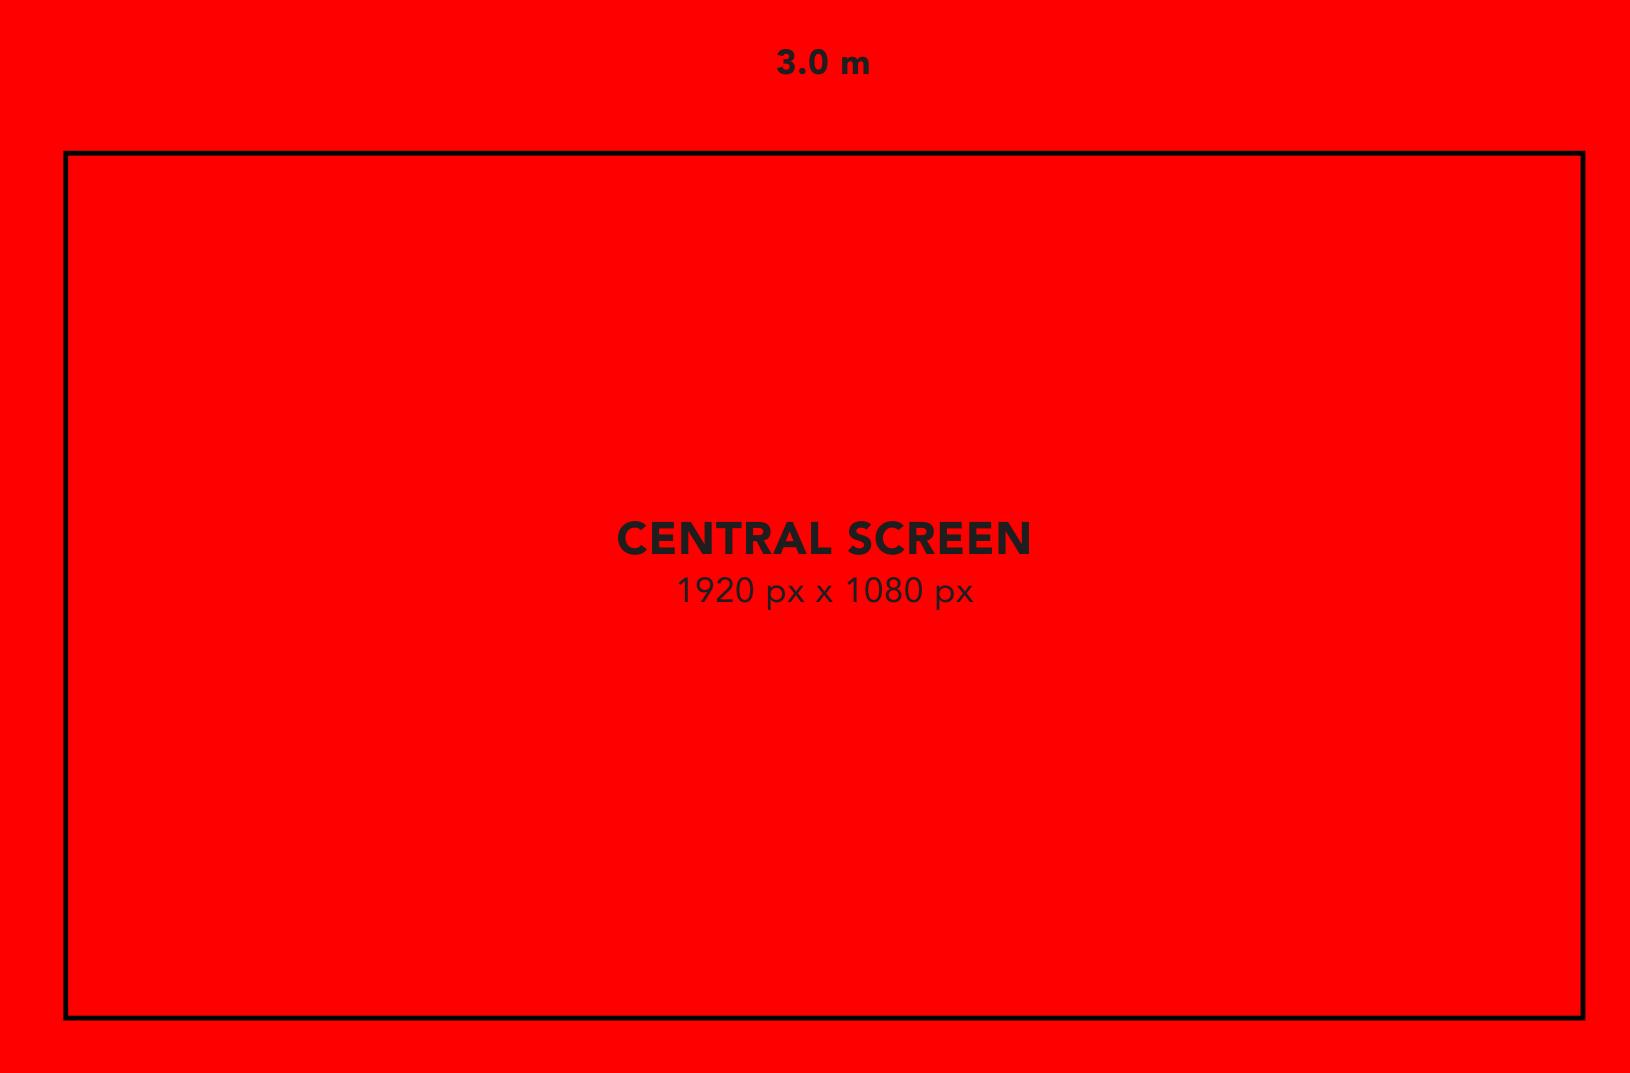

### **TECHNICAL SPECIFICATIONS**

Format Dimensions:

1920px x 1080px | HD 1080p

Phisical Dimensions:

1.90m h x 3.0m w

Position Amounted:

Center of the set.

### **General Notes:**

This screen can shows analysis information of the game and support the interactive content of the program, as well as social media content.

1.90 m 1.90 m PANEL SIDE PANEL SIDE SCREEN SCREEN 1920рх х1080рх 1920px x1080px (90° rotation) (90° rotation)