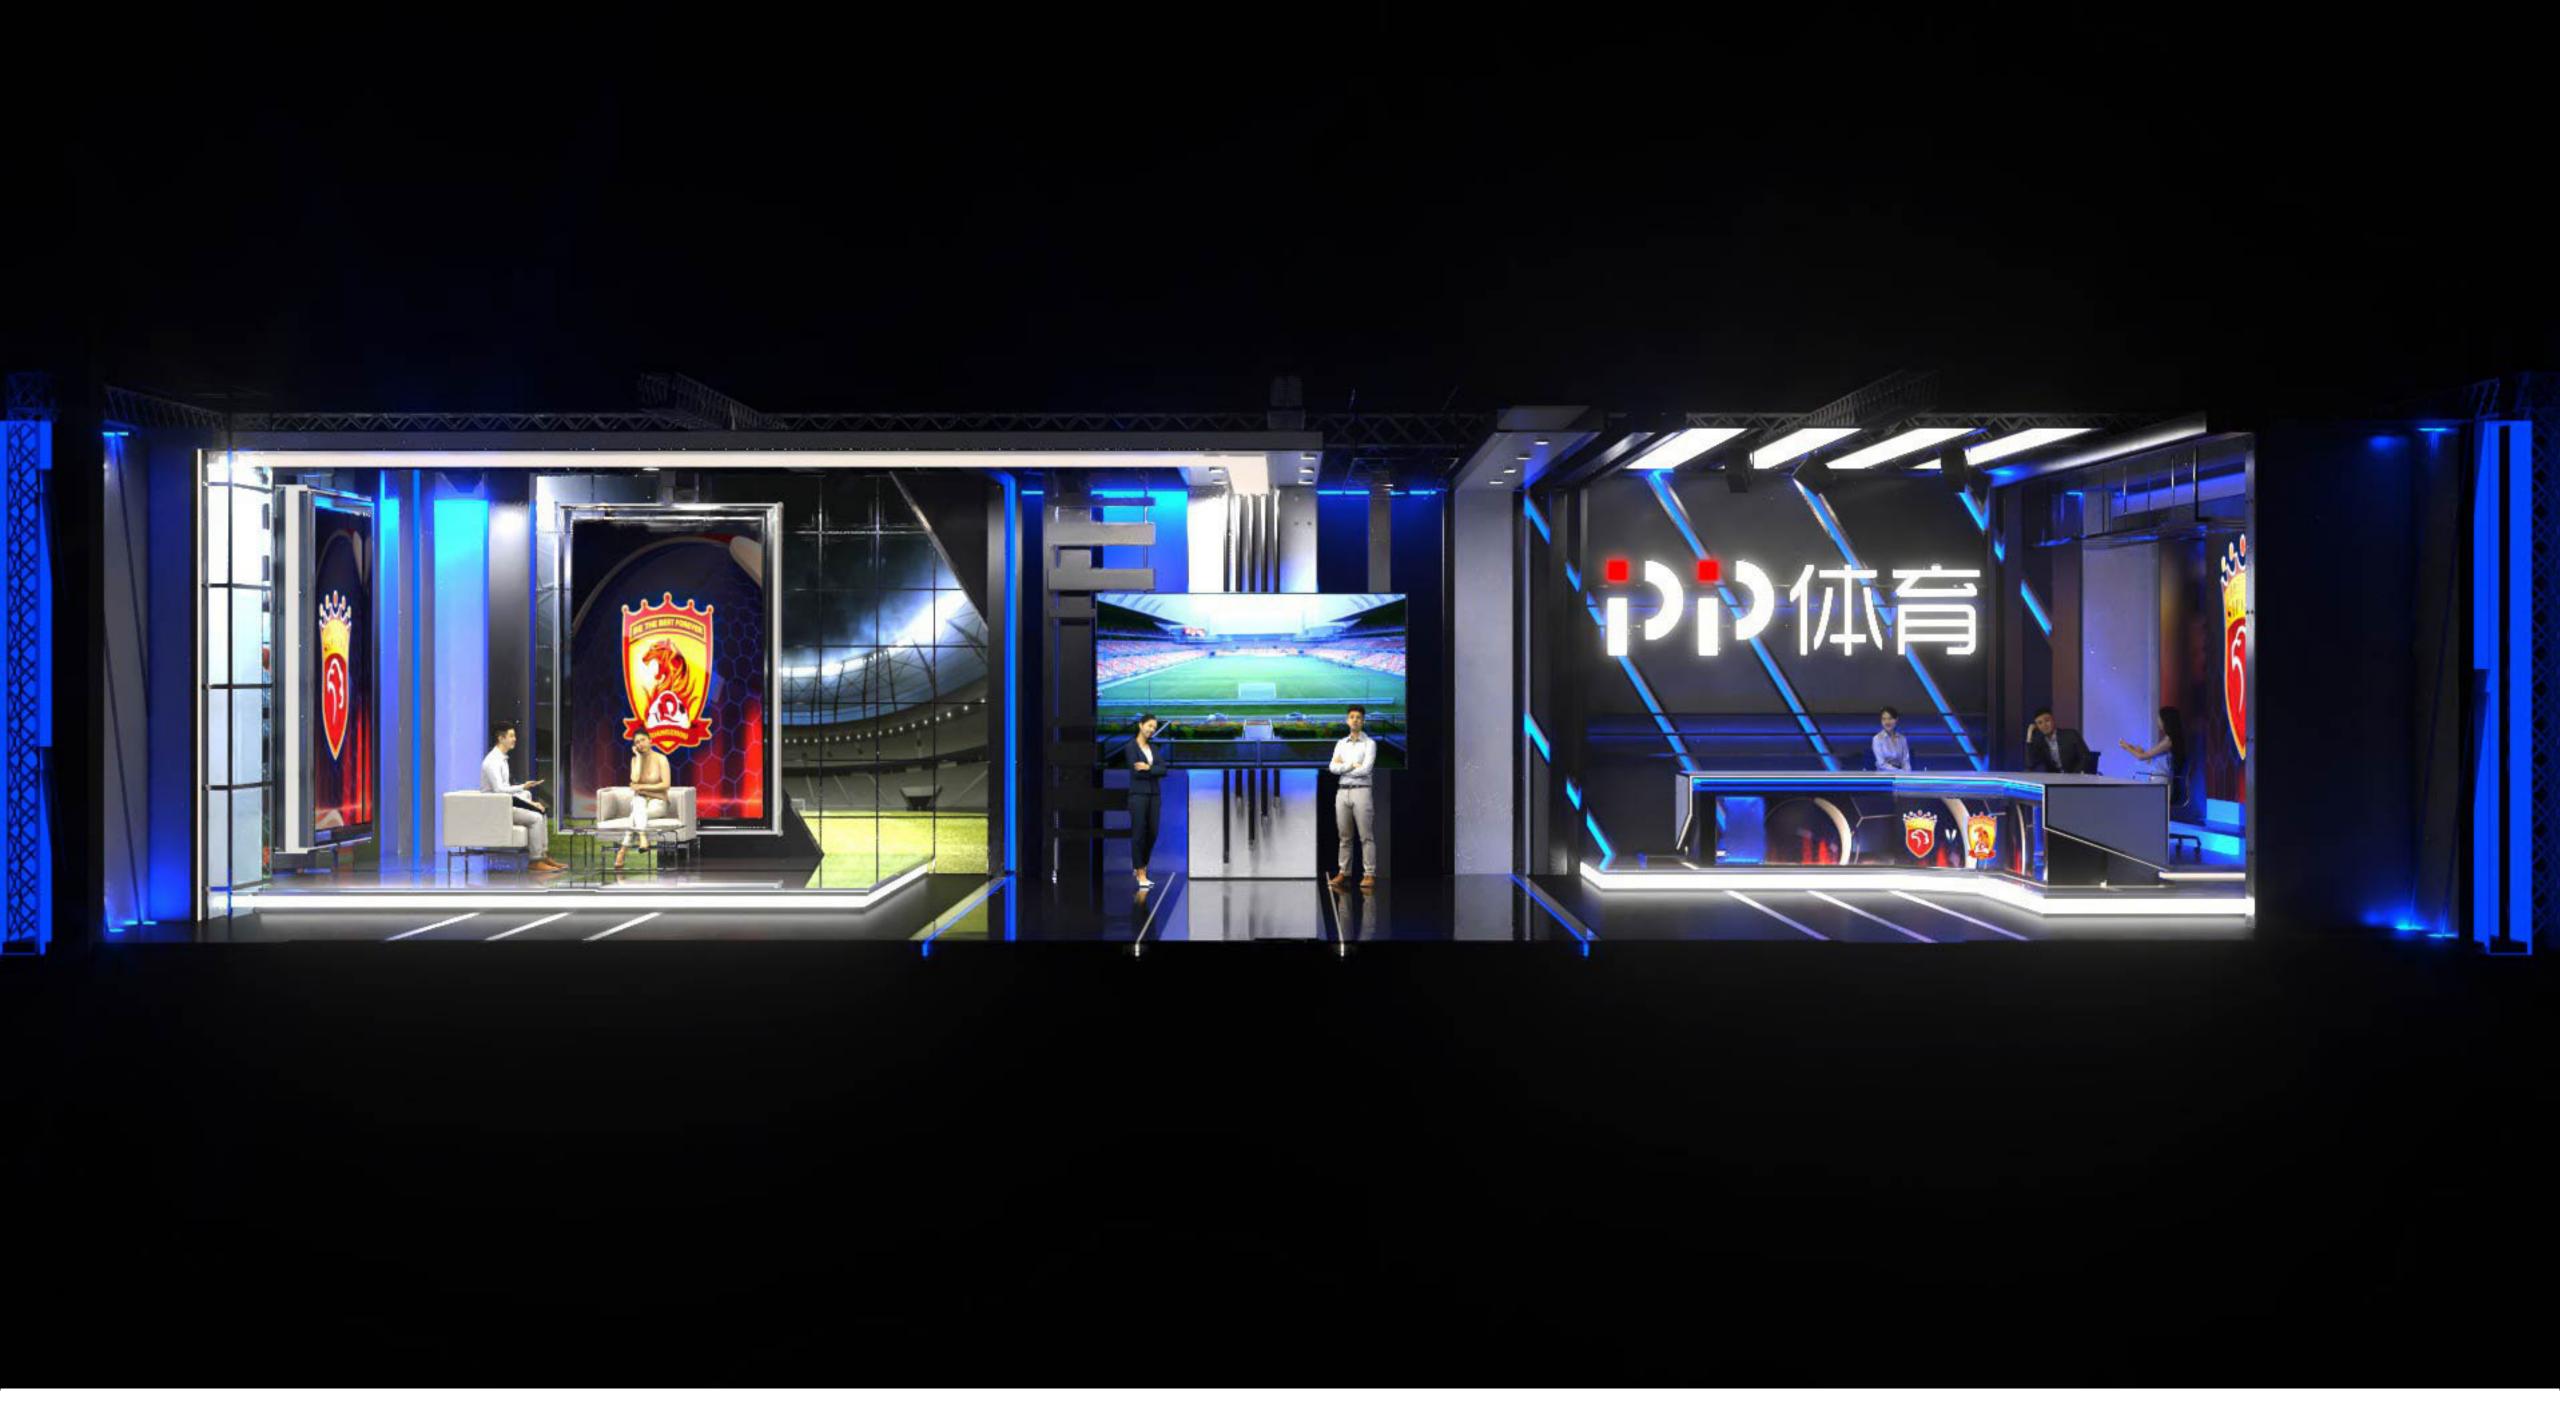

#### **General Notes:**

3 Screens under same mapping video texture.

Each panel will change rotation individually using a central cylinder structure that will allows the rotation.

### **General Notes:**

This screen can shows analysis information of the game and support the interactive content of the program, as well as social media content.

1.90 m 1.90 m PANEL SIDE PANEL SIDE SCREEN SCREEN 1920рх х1080рх 1920px x1080px (90° rotation) (90° rotation)

#### **General Notes:**

These screens were designed to support the interview area content. They can have team logos, images relates to an specific game, etc.

SOFTLIGHTS – CINEO 410
Starting with 20. Based on \$8k per light including accessories