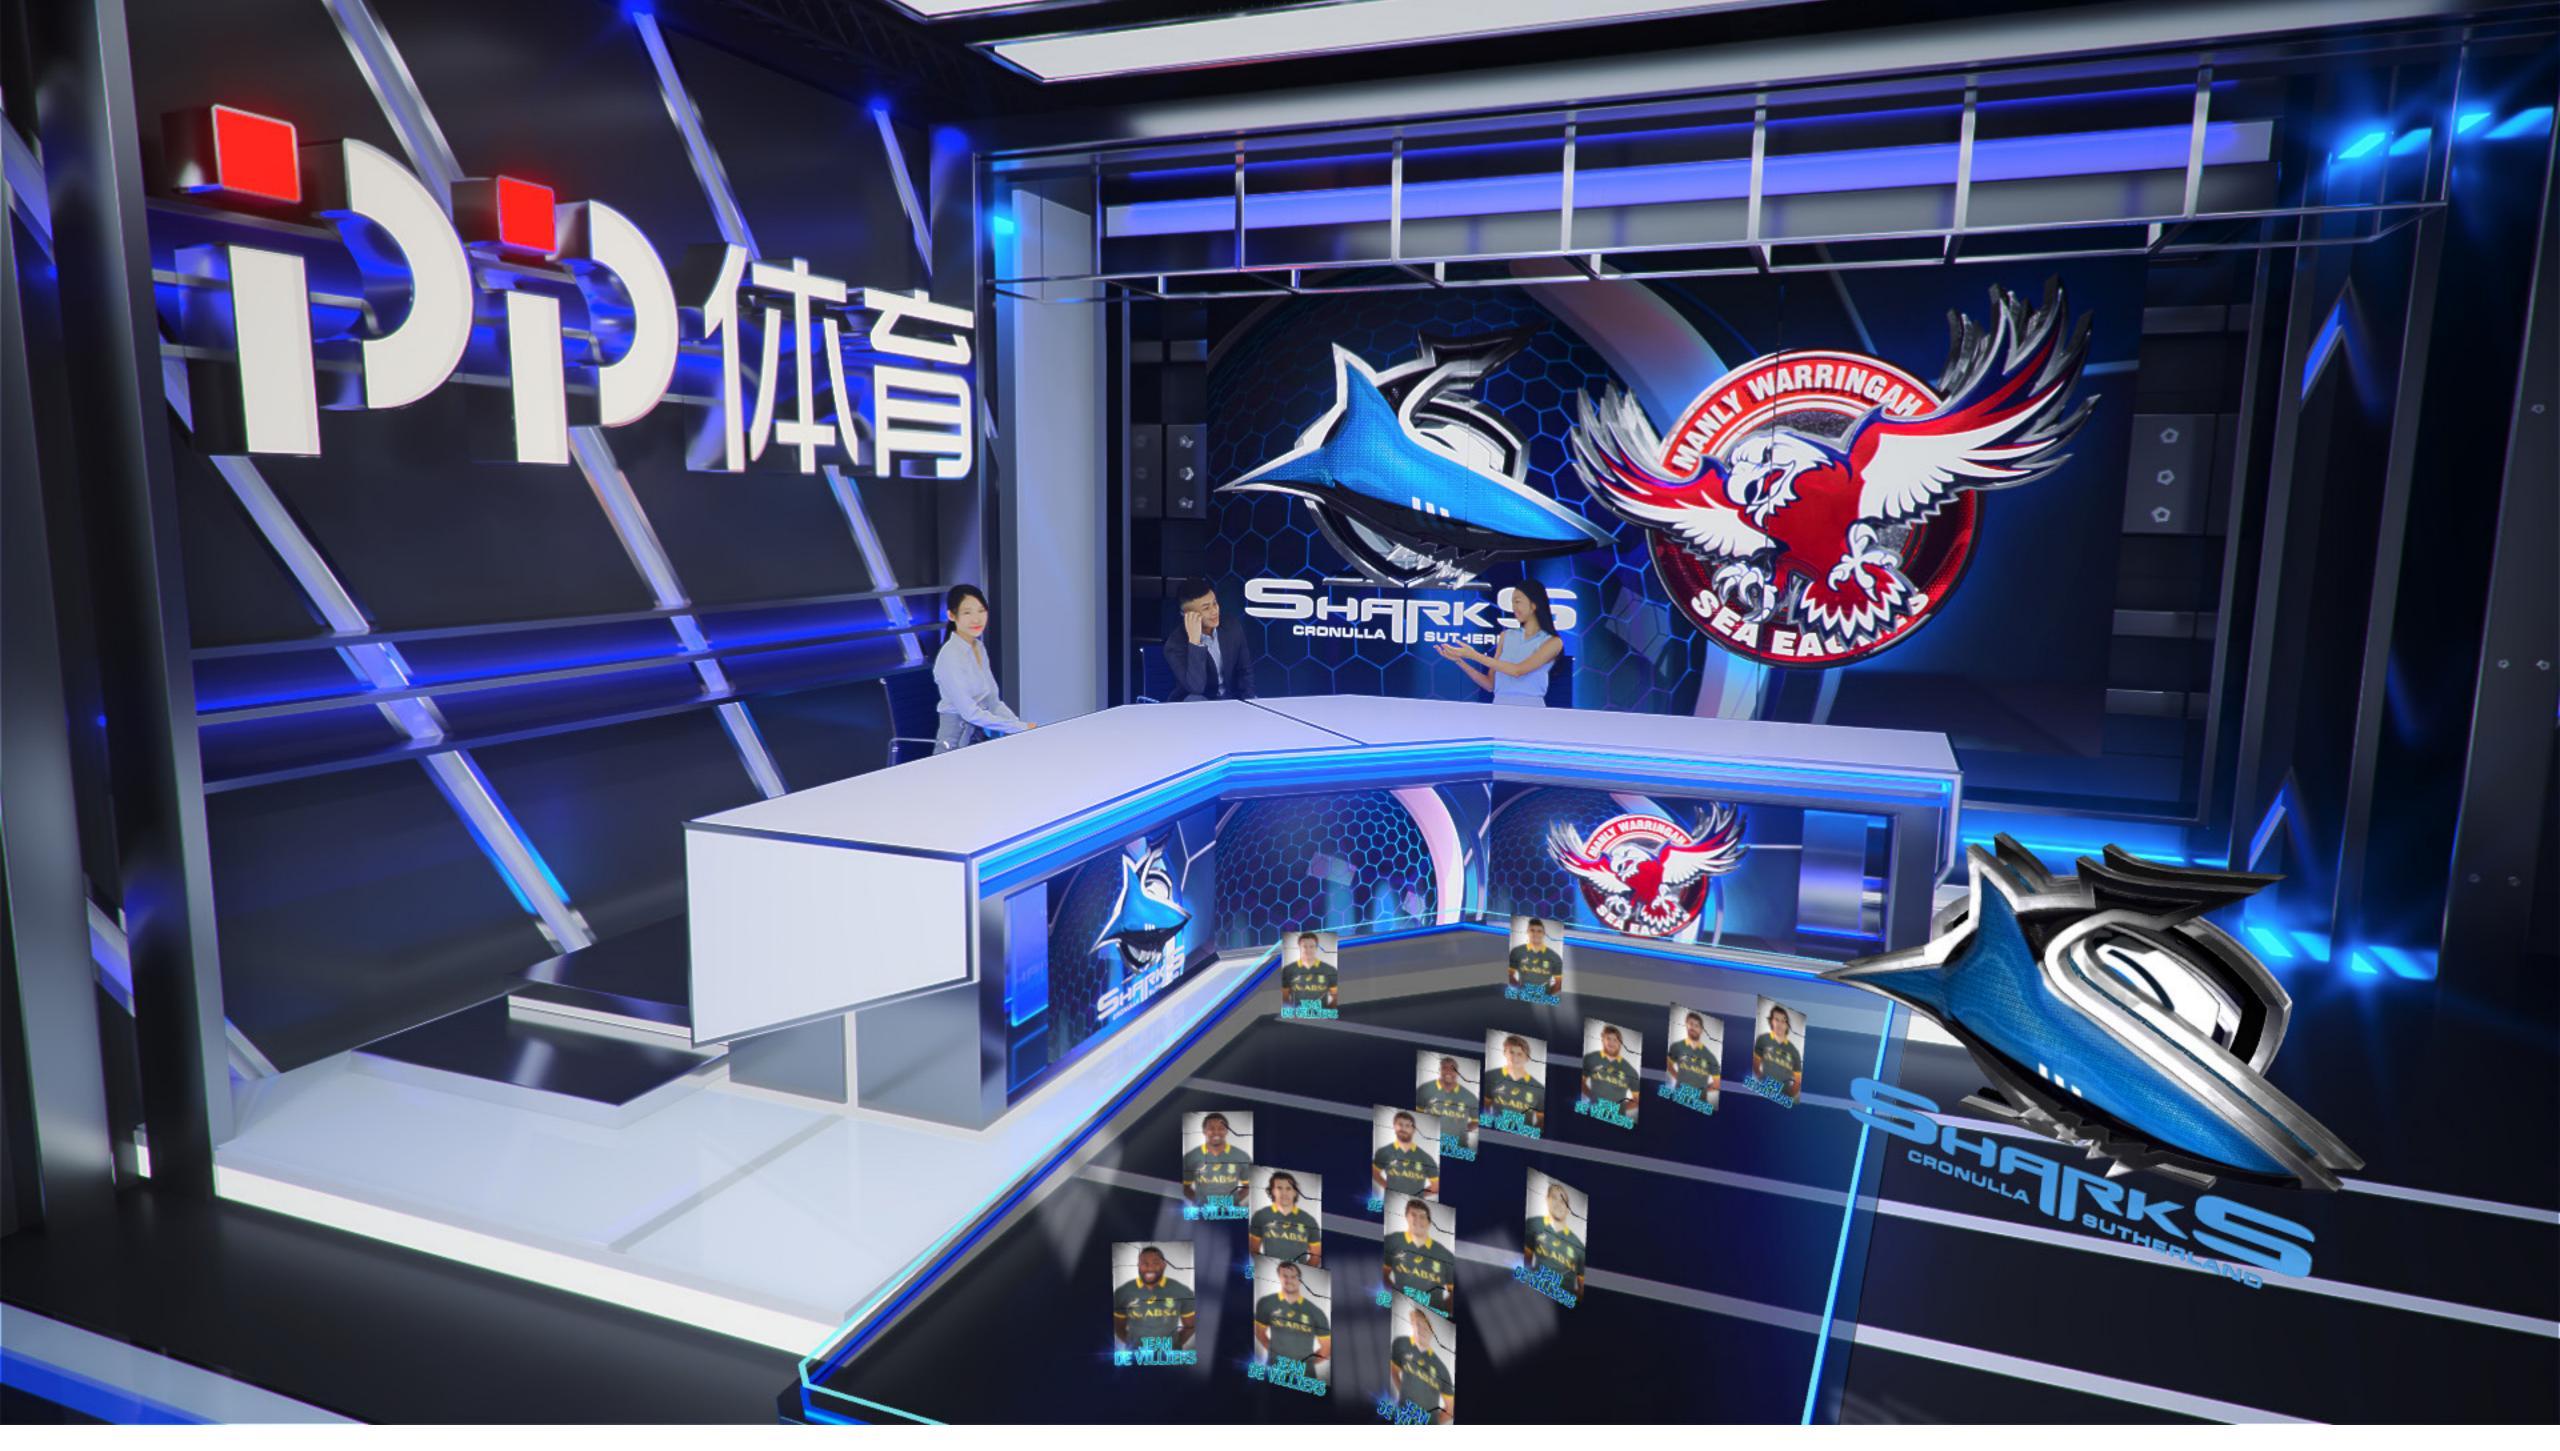

### **General Notes:**

This screen can shows analysis information of the game and support the interactive content of the program, as well as social media content.

1.90 m 1.90 m PANEL SIDE PANEL SIDE SCREEN SCREEN 1920рх х1080рх 1920px x1080px (90° rotation) (90° rotation)

#### **General Notes:**

These screens were designed to support the interview area content. They can have team logos, images relates to an specific game, etc.

SOFTLIGHTS – CINEO 410
Starting with 20. Based on \$8k per light including accessories