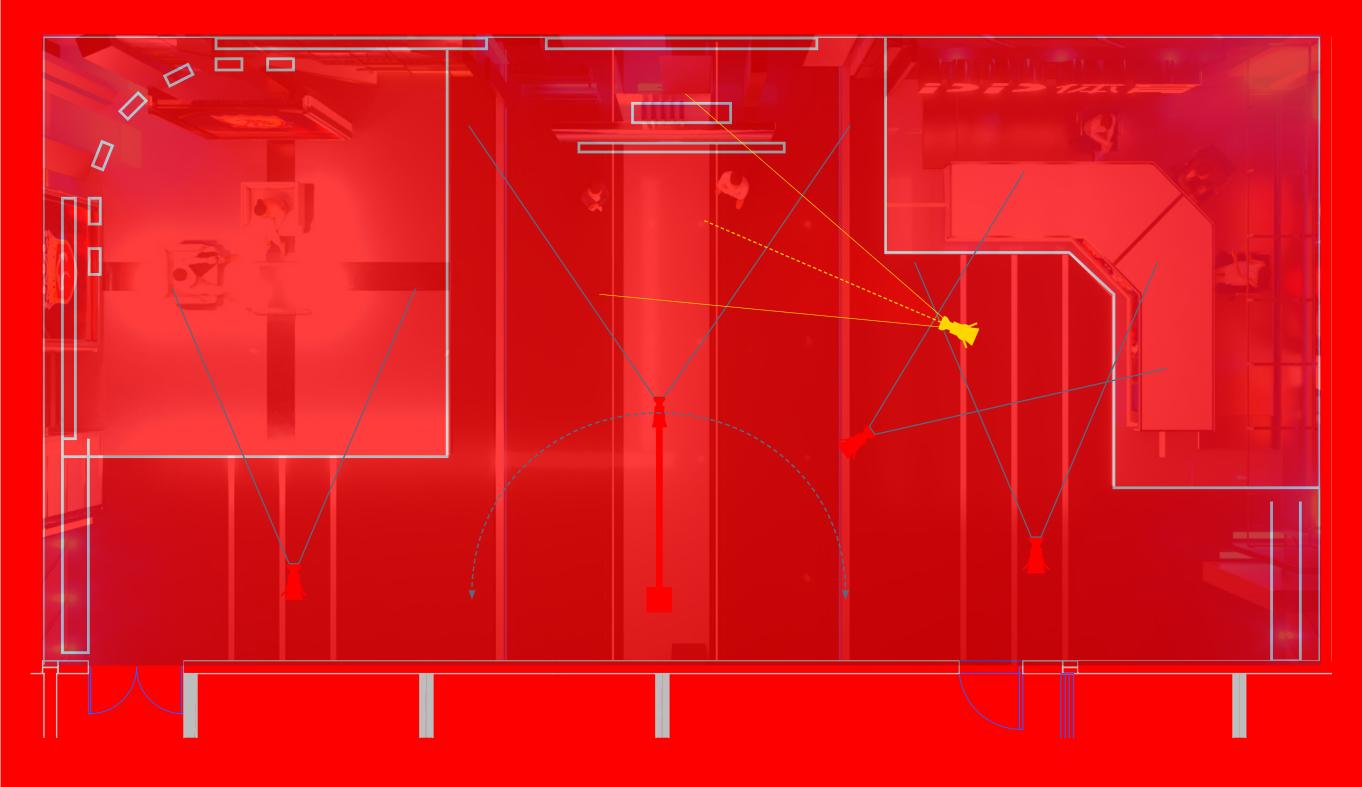

## **CAMERAS**

CAMERA 1:

PEDESTAL

CAMERA 2:

PEDESTAL

CAMERA 3:

STEADICAM / NCAM / AR

CAMERA 4:

STYPE JIB / AR

CAMERA 5:

STEADICAM / NCAM / AR