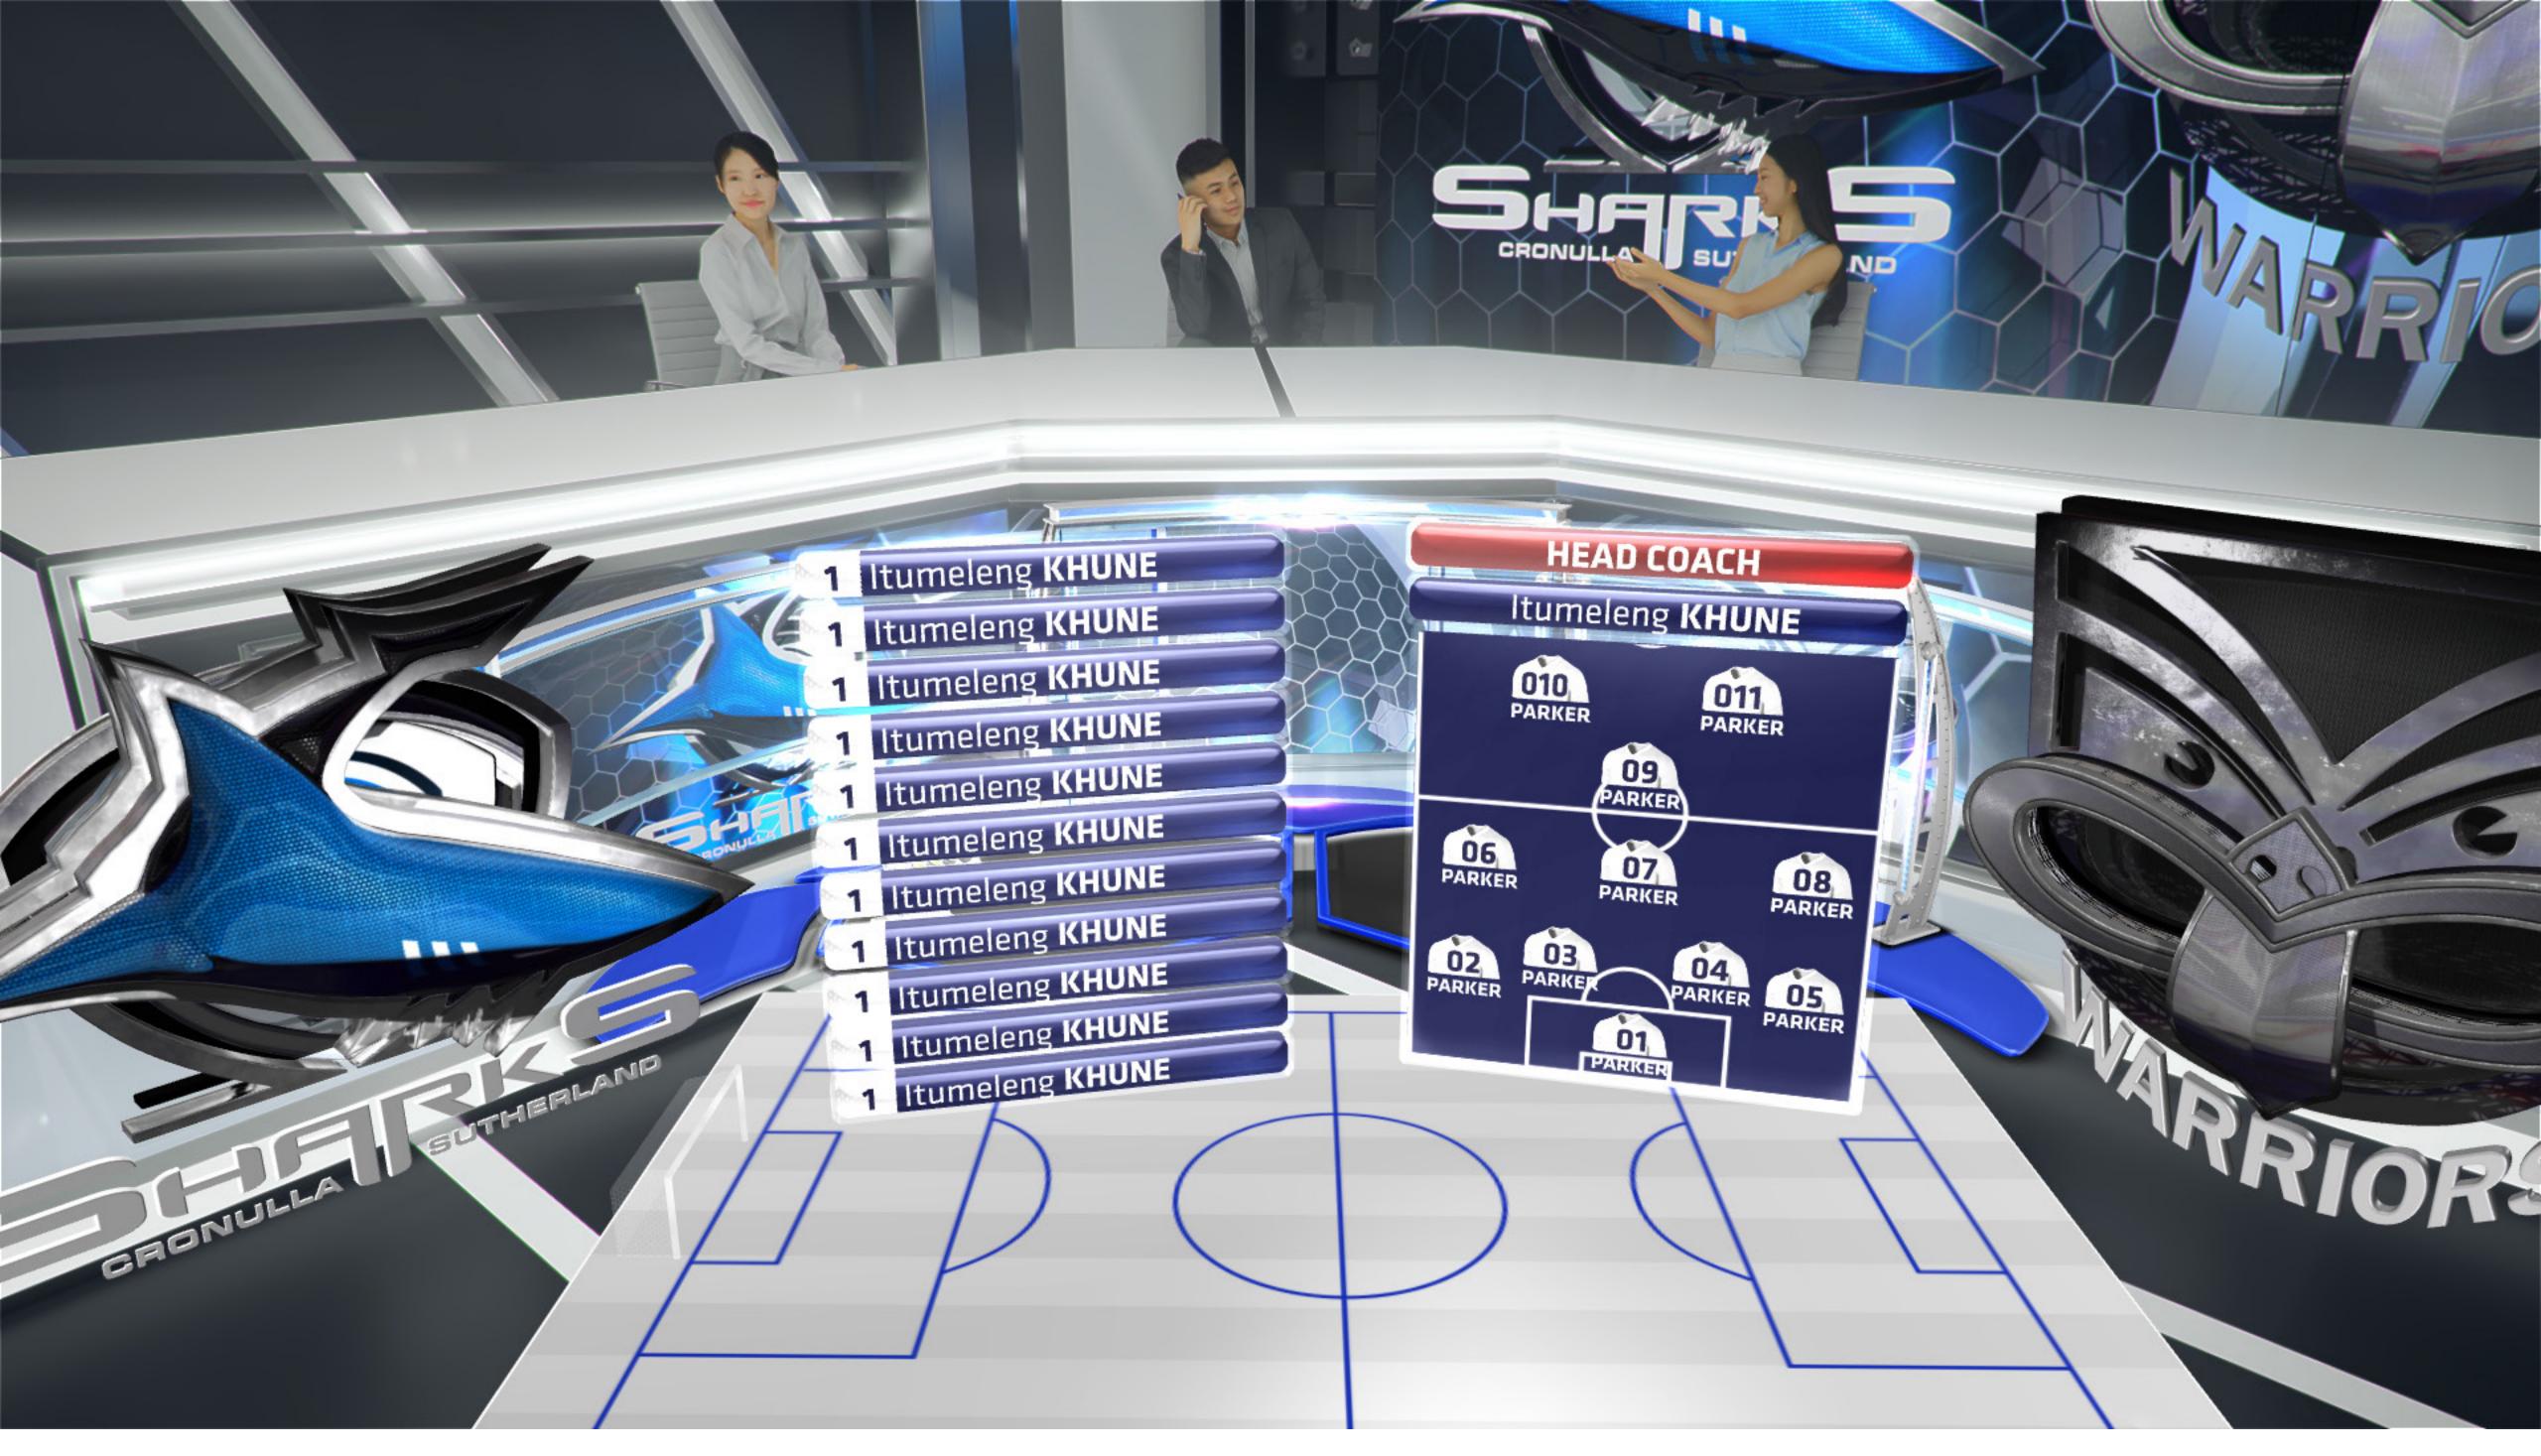

### **General Notes:**

This screen can shows analysis information of the game and support the interactive content of the program, as well as social media content.

1.90 m 1.90 m PANEL SIDE PANEL SIDE SCREEN SCREEN 1920рх х1080рх 1920px x1080px (90° rotation) (90° rotation)