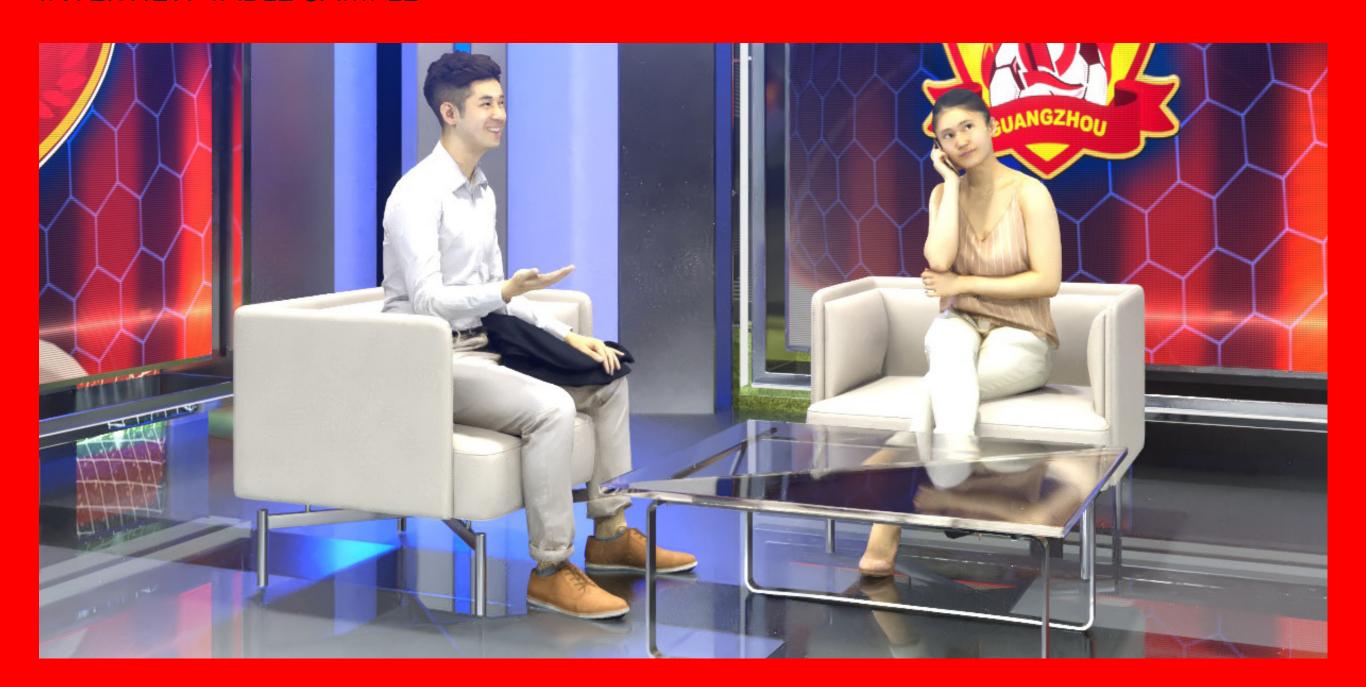

# INTERVIEW SECCION LOUNGE CHAIRS

Serial Number:

Desciption: Interview chairs

Supplier:

Series:

Color: Light Beige / Bone white

Surface Treatment: Leather

Position Amounted: Interview Area

Notes & Sizes:

**Overall Dimensions:** 

w 32 5/8' d 28 1/4' h 27 1/2' w 829 d 718 h 699mm

Seat height: 16 1/2' 419mm

Material:

Polish chrome. Leather

INTERVIEW TABLE SAMPLE

# INTERVIEW SECCION CENTER TABLE

Serial Number:

Desciption: Central table

Supplier:

Series:

Color: Silver / Transparent

Surface Treatment: Polish

Position Amounted: Interview Area

### **Overall Dimensions:**

Width: 100cm

Depth: 100 cm

Height Min: 45cm

Height Max: 55cm

Glass thickness: 2.5 cm / 1.4 inches

Aluminum
Color: Silver
Surface: Brushed
Amounted:

- Screen frames