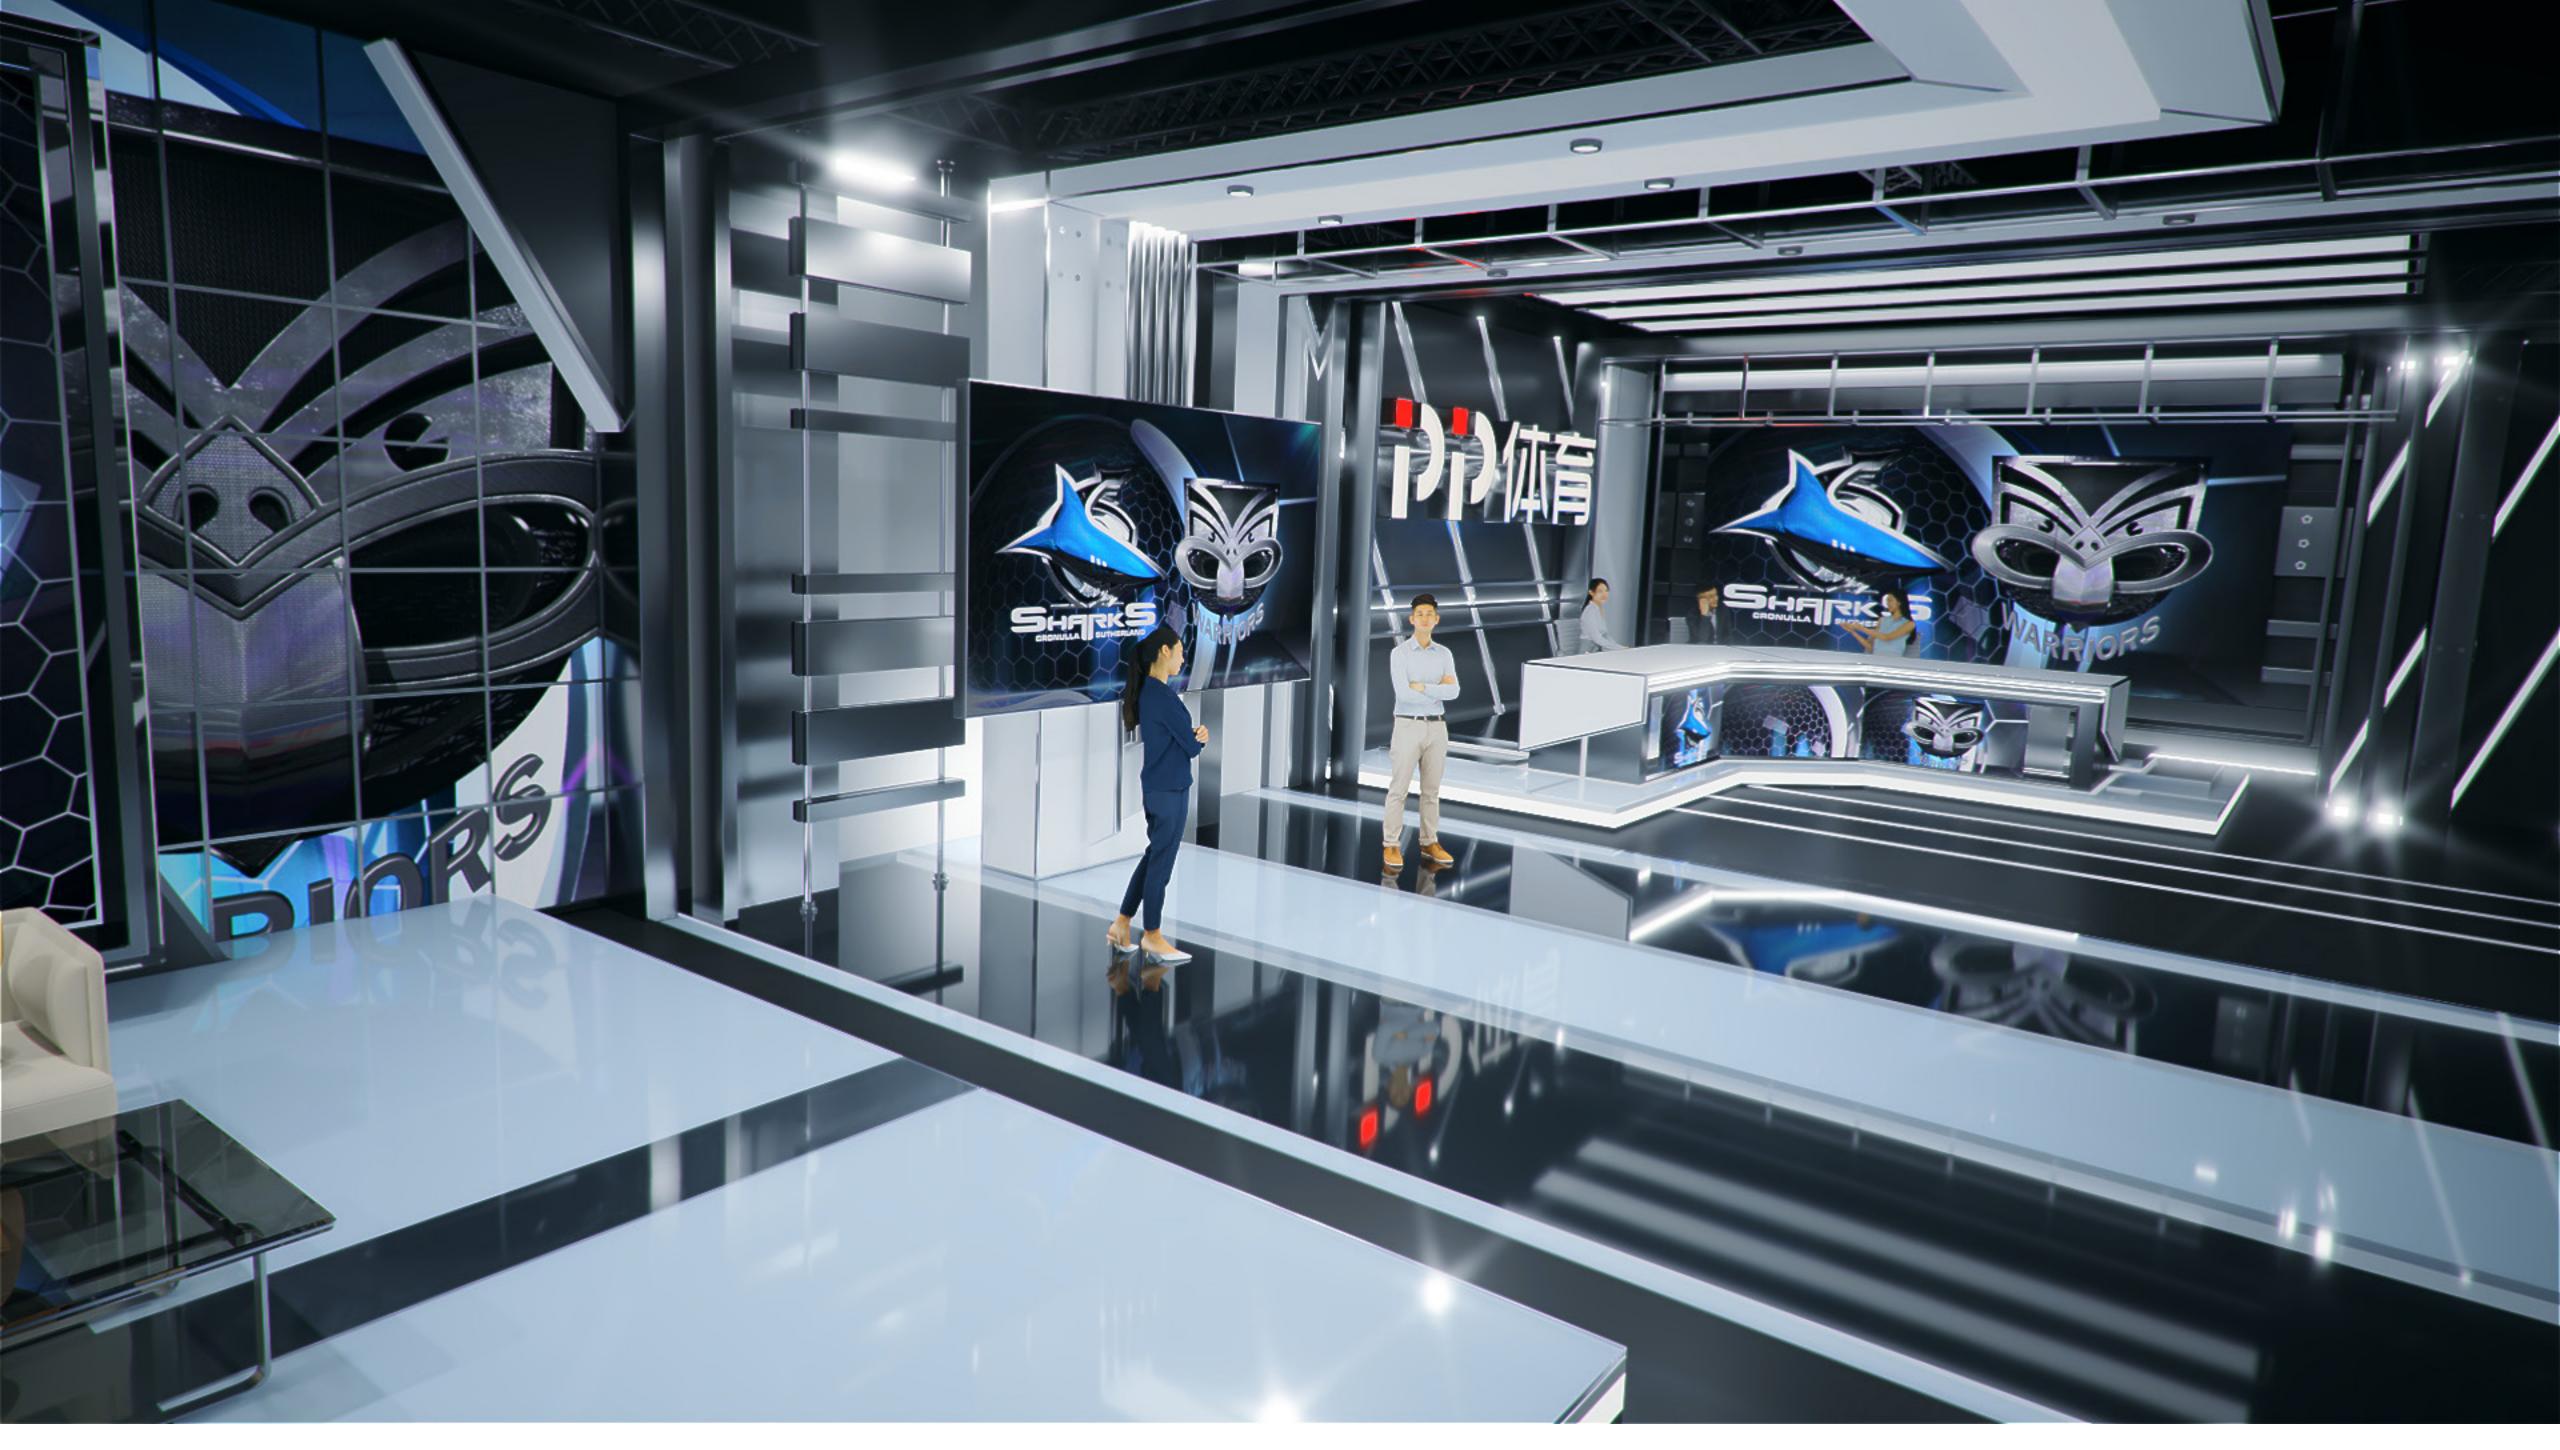

# TECHNICAL SPECIFICATIONS

Format Dimensions: 1920x1080px | HD 1080p /each

Phisical Dimensions: 3.0m h x 1.90m w

Position Amounted:
Main Desk screen

#### **General Notes:**

3 Screens under same mapping video texture.

Each panel will change rotation individually using a central cylinder structure that will allows the rotation.

### **TECHNICAL SPECIFICATIONS**

Format Dimensions:

1920px x 1080px | HD 1080p

Phisical Dimensions:

1.90m h x 3.0m w

Position Amounted:

Center of the set.

### **General Notes:**

This screen can shows analysis information of the game and support the interactive content of the program, as well as social media content.

1.90 m 1.90 m PANEL SIDE PANEL SIDE SCREEN SCREEN 1920рх х1080рх 1920px x1080px (90° rotation) (90° rotation)

### **TECHNICAL SPECIFICATIONS**

Format Dimensions: 1920px x 1080px | HD 1080p / each

Phisical Dimensions: 1.90m h x 3.0m w

Position Amounted: Left side of the set

#### **General Notes:**

These screens were designed to support the interview area content. They can have team logos, images relates to an specific game, etc.

SOFTLIGHTS – CINEO 410
Starting with 20. Based on \$8k per light including accessories