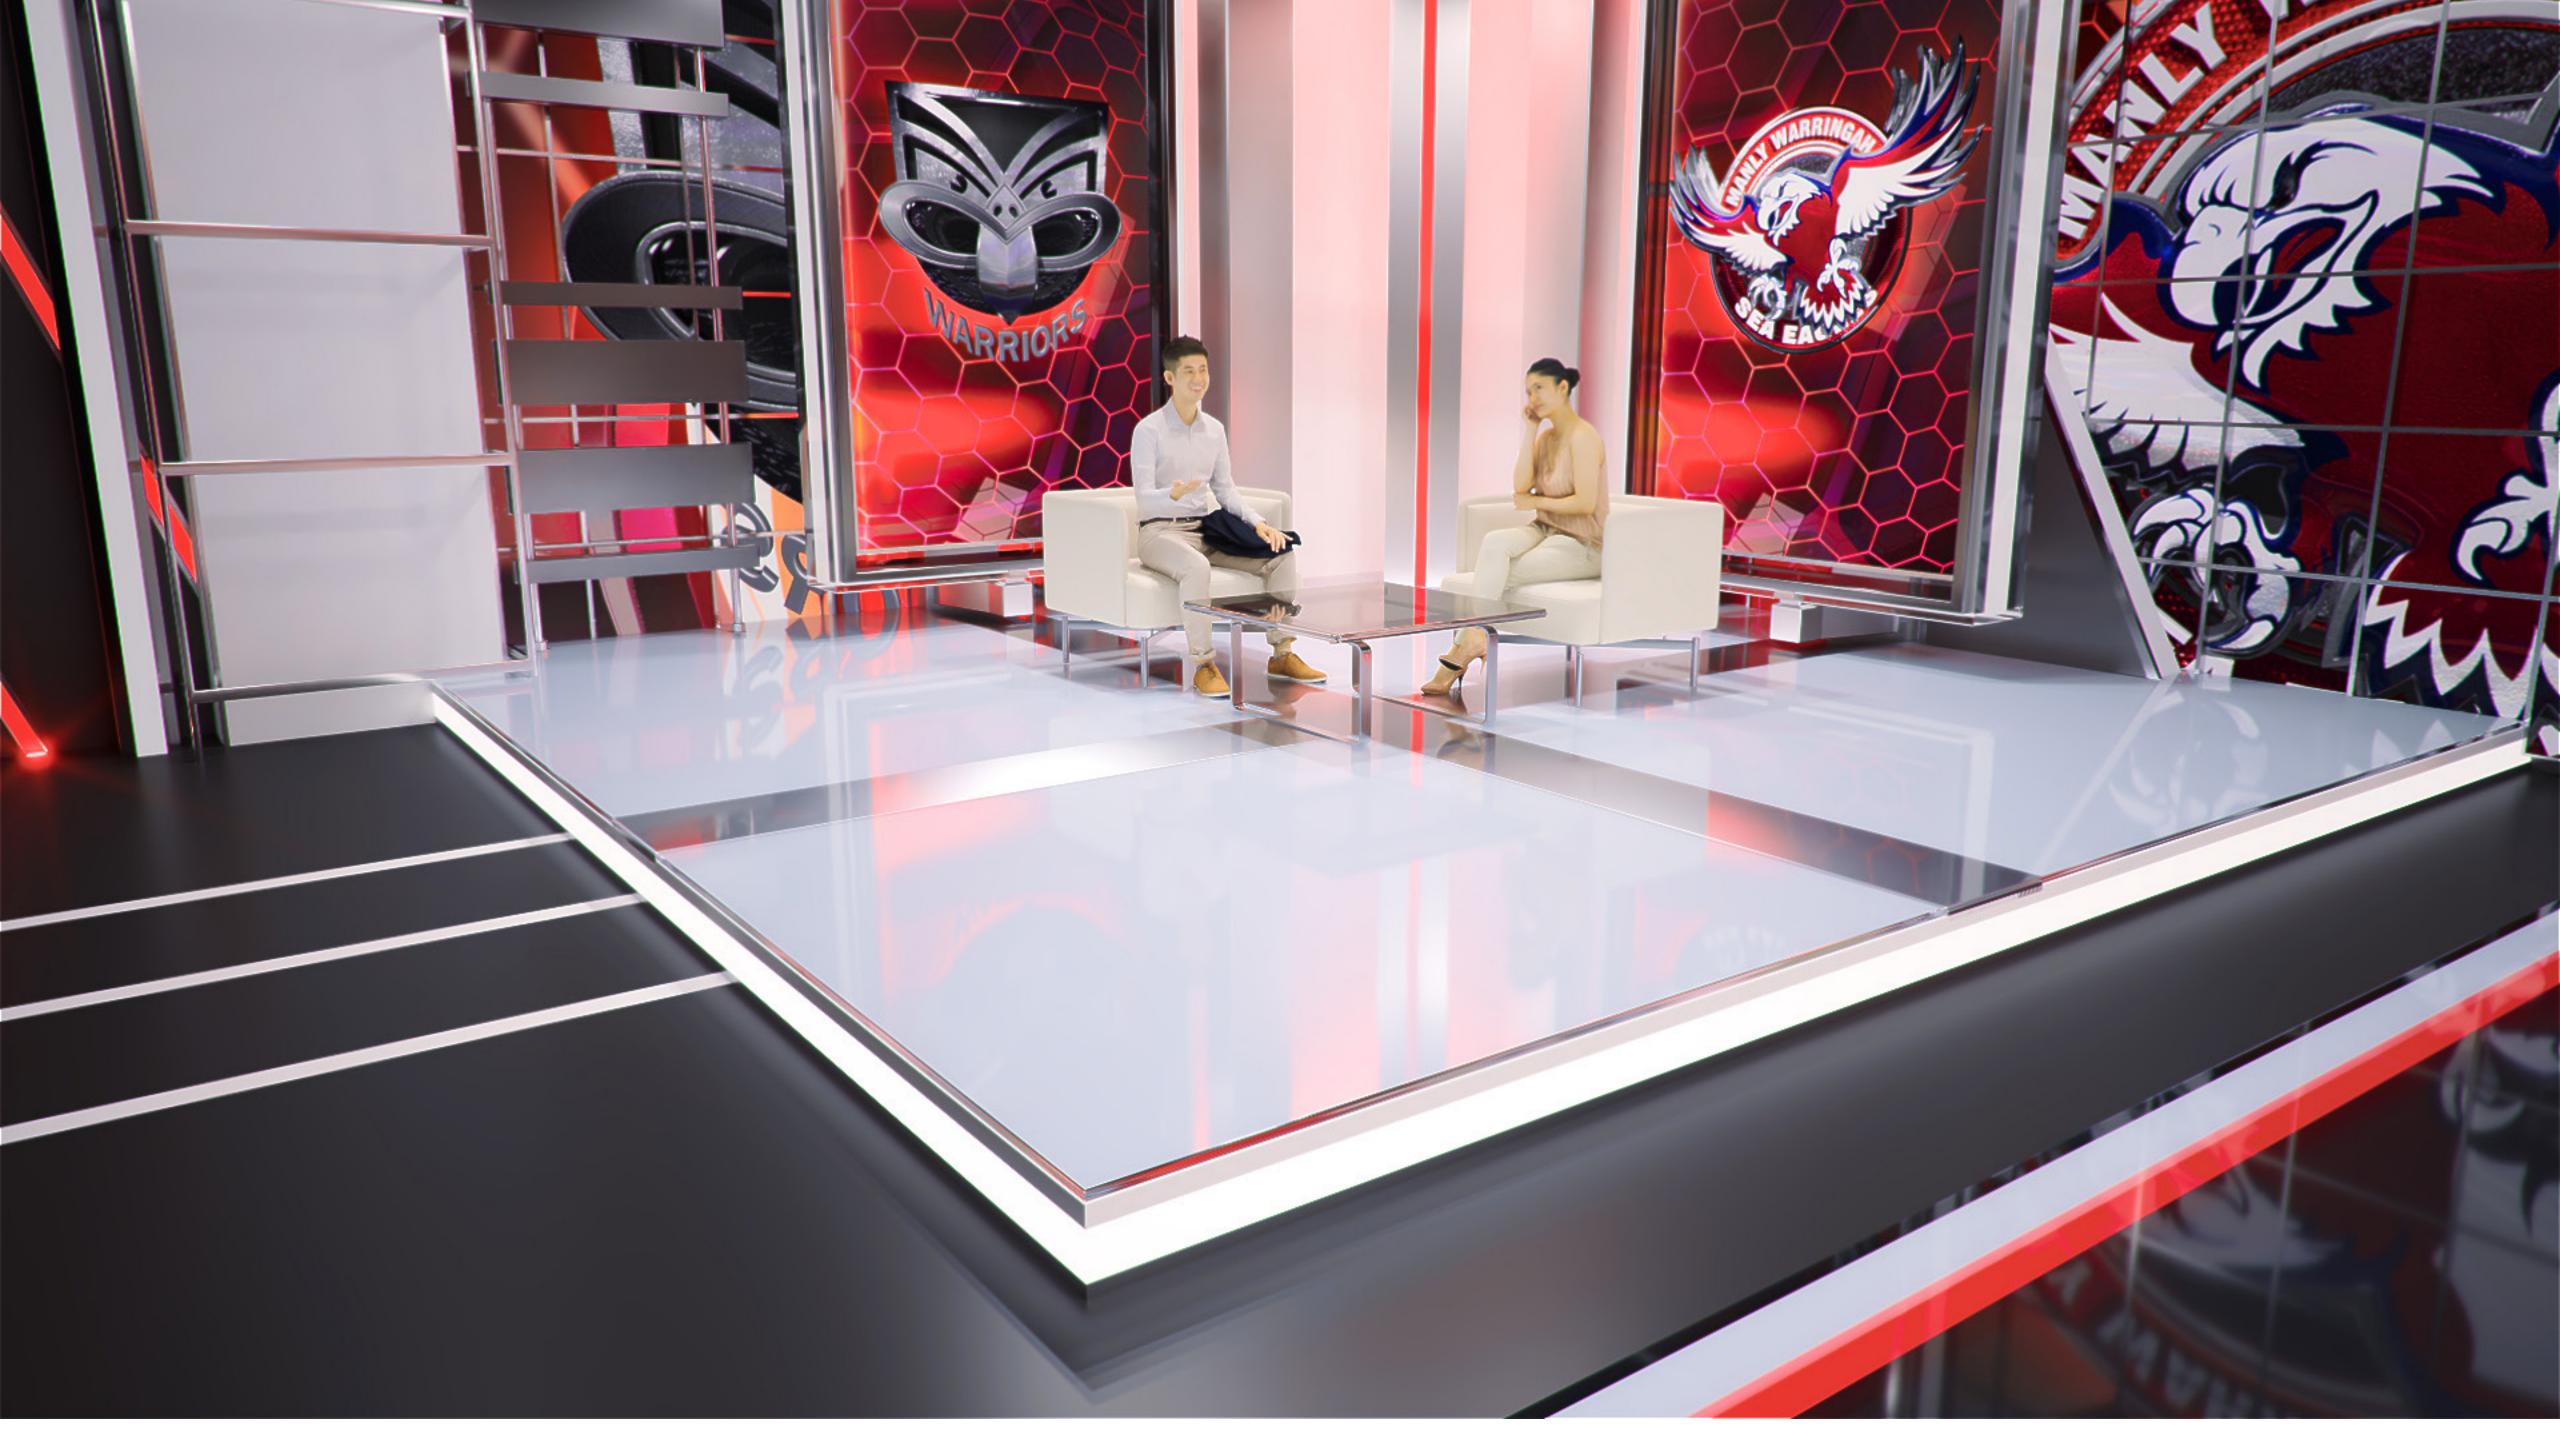

# INTERVIEW SECCION LOUNGE CHAIRS

Serial Number:

Desciption: Interview chairs

Supplier:

Series:

Color: Light Beige / Bone white

Surface Treatment: Leather

Position Amounted: Interview Area

Notes & Sizes:

**Overall Dimensions:** 

w 32 5/8' d 28 1/4' h 27 1/2' w 829 d 718 h 699mm

Seat height: 16 1/2' 419mm

Material:

Polish chrome. Leather

INTERVIEW TABLE SAMPLE

# INTERVIEW SECCION CENTER TABLE

Serial Number:

Desciption: Central table

Supplier:

Series:

Color: Silver / Transparent

Surface Treatment: Polish

Position Amounted: Interview Area

### **Overall Dimensions:**

Width: 100cm

Depth: 100 cm

Height Min: 45cm

Height Max: 55cm

Glass thickness: 2.5 cm / 1.4 inches

Aluminum
Color: Silver
Surface: Brushed
Amounted:

- Screen frames