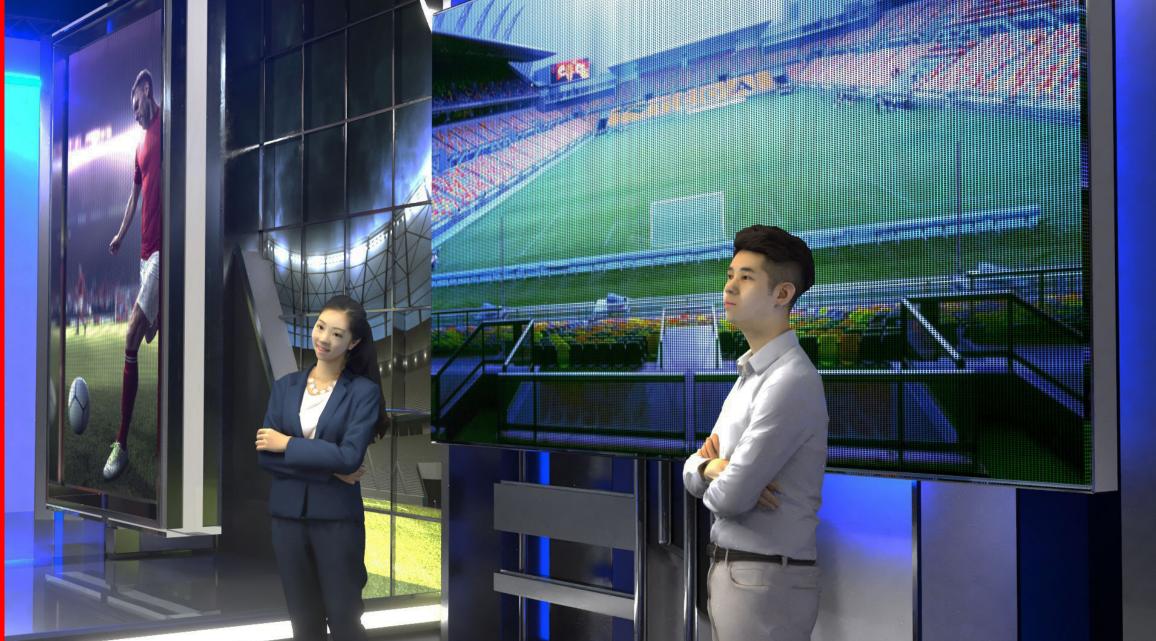

# TECHNICAL SPECIFICATIONS

Format Dimensions: 1920x1080px | HD 1080p /each

Phisical Dimensions: 3.0m h x 1.90m w

Position Amounted:
Main Desk screen

#### **General Notes:**

3 Screens under same mapping video texture.

Each panel will change rotation individually using a central cylinder structure that will allows the rotation.

### **TECHNICAL SPECIFICATIONS**

Format Dimensions:

1920px x 1080px | HD 1080p

Phisical Dimensions:

1.90m h x 3.0m w

Position Amounted:

Center of the set.

### **General Notes:**

This screen can shows analysis information of the game and support the interactive content of the program, as well as social media content.

1.90 m 1.90 m PANEL SIDE PANEL SIDE SCREEN SCREEN 1920рх х1080рх 1920px x1080px (90° rotation) (90° rotation)