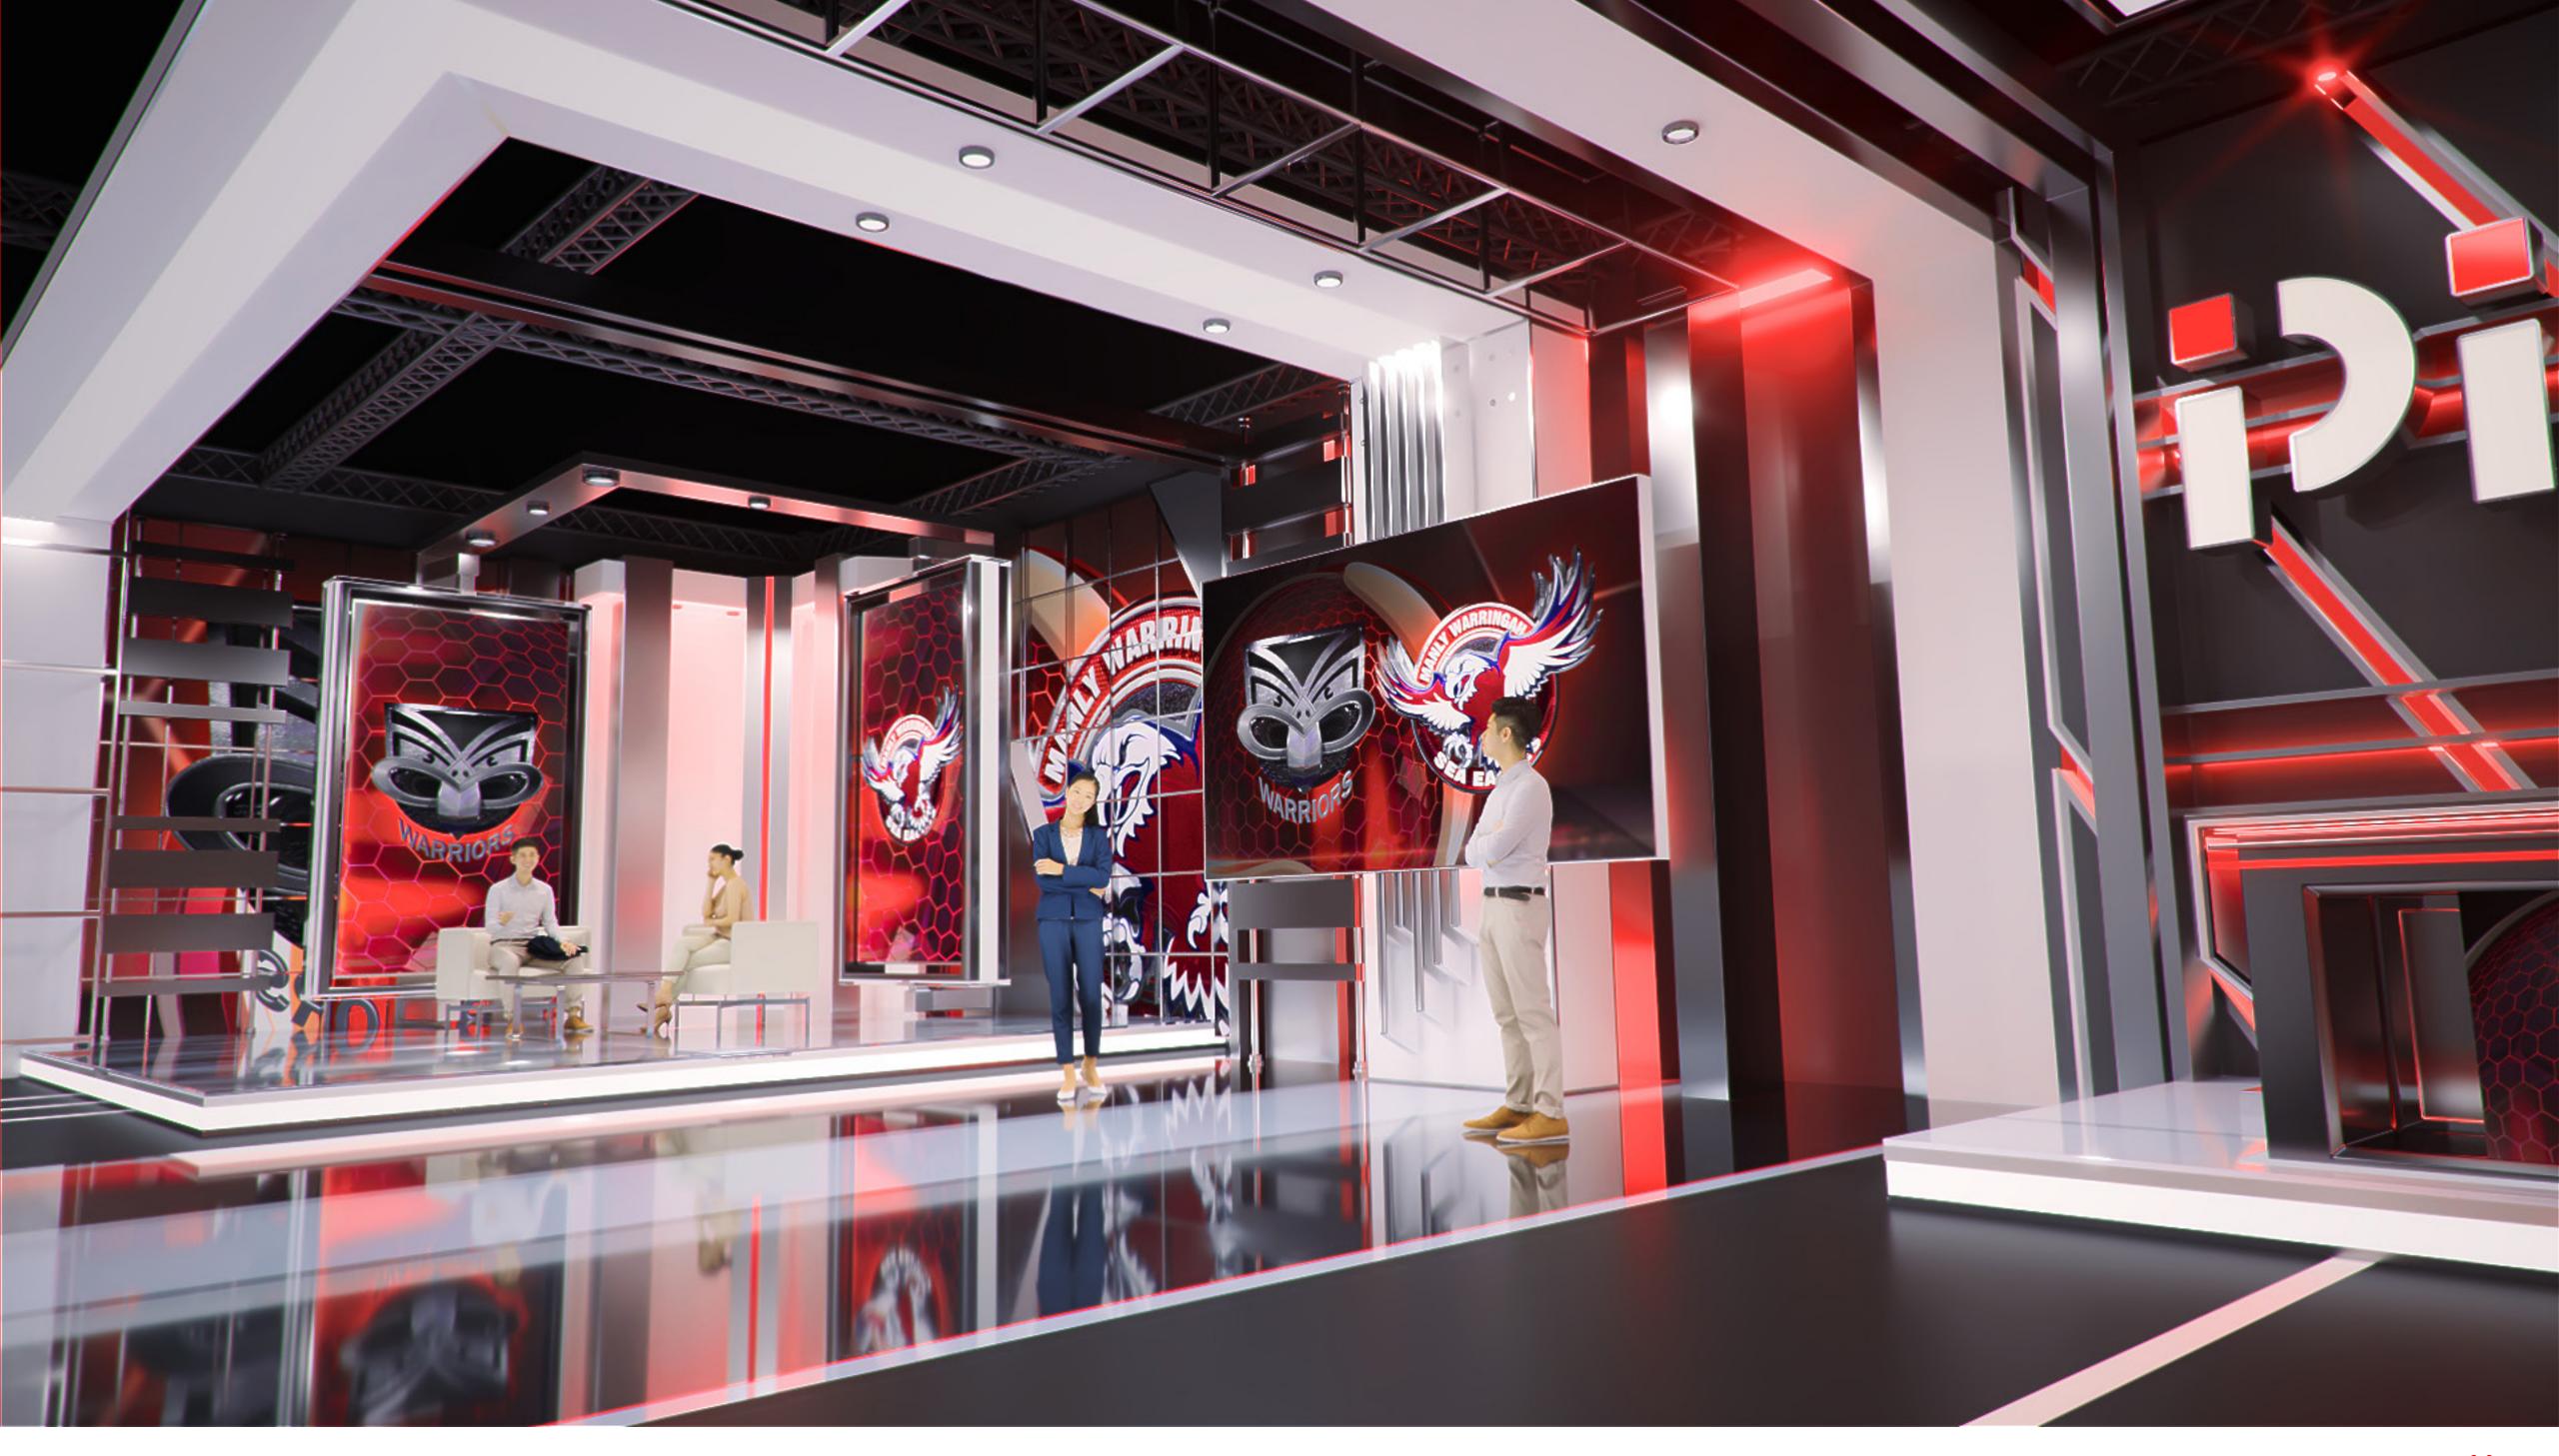

# TECHNICAL SPECIFICATIONS

Format Dimensions: 1920x1080px | HD 1080p /each

Phisical Dimensions: 3.0m h x 1.90m w

Position Amounted:
Main Desk screen

#### **General Notes:**

3 Screens under same mapping video texture.

Each panel will change rotation individually using a central cylinder structure that will allows the rotation.

### **TECHNICAL SPECIFICATIONS**

Format Dimensions:

1920px x 1080px | HD 1080p

Phisical Dimensions:

1.90m h x 3.0m w

Position Amounted:

Center of the set.

### **General Notes:**

This screen can shows analysis information of the game and support the interactive content of the program, as well as social media content.

1.90 m 1.90 m PANEL SIDE PANEL SIDE SCREEN SCREEN 1920рх х1080рх 1920px x1080px (90° rotation) (90° rotation)

### **TECHNICAL SPECIFICATIONS**

Format Dimensions: 1920px x 1080px | HD 1080p / each

Phisical Dimensions: 1.90m h x 3.0m w

Position Amounted: Left side of the set

#### **General Notes:**

These screens were designed to support the interview area content. They can have team logos, images relates to an specific game, etc.

SOFTLIGHTS – CINEO 410
Starting with 20. Based on \$8k per light including accessories