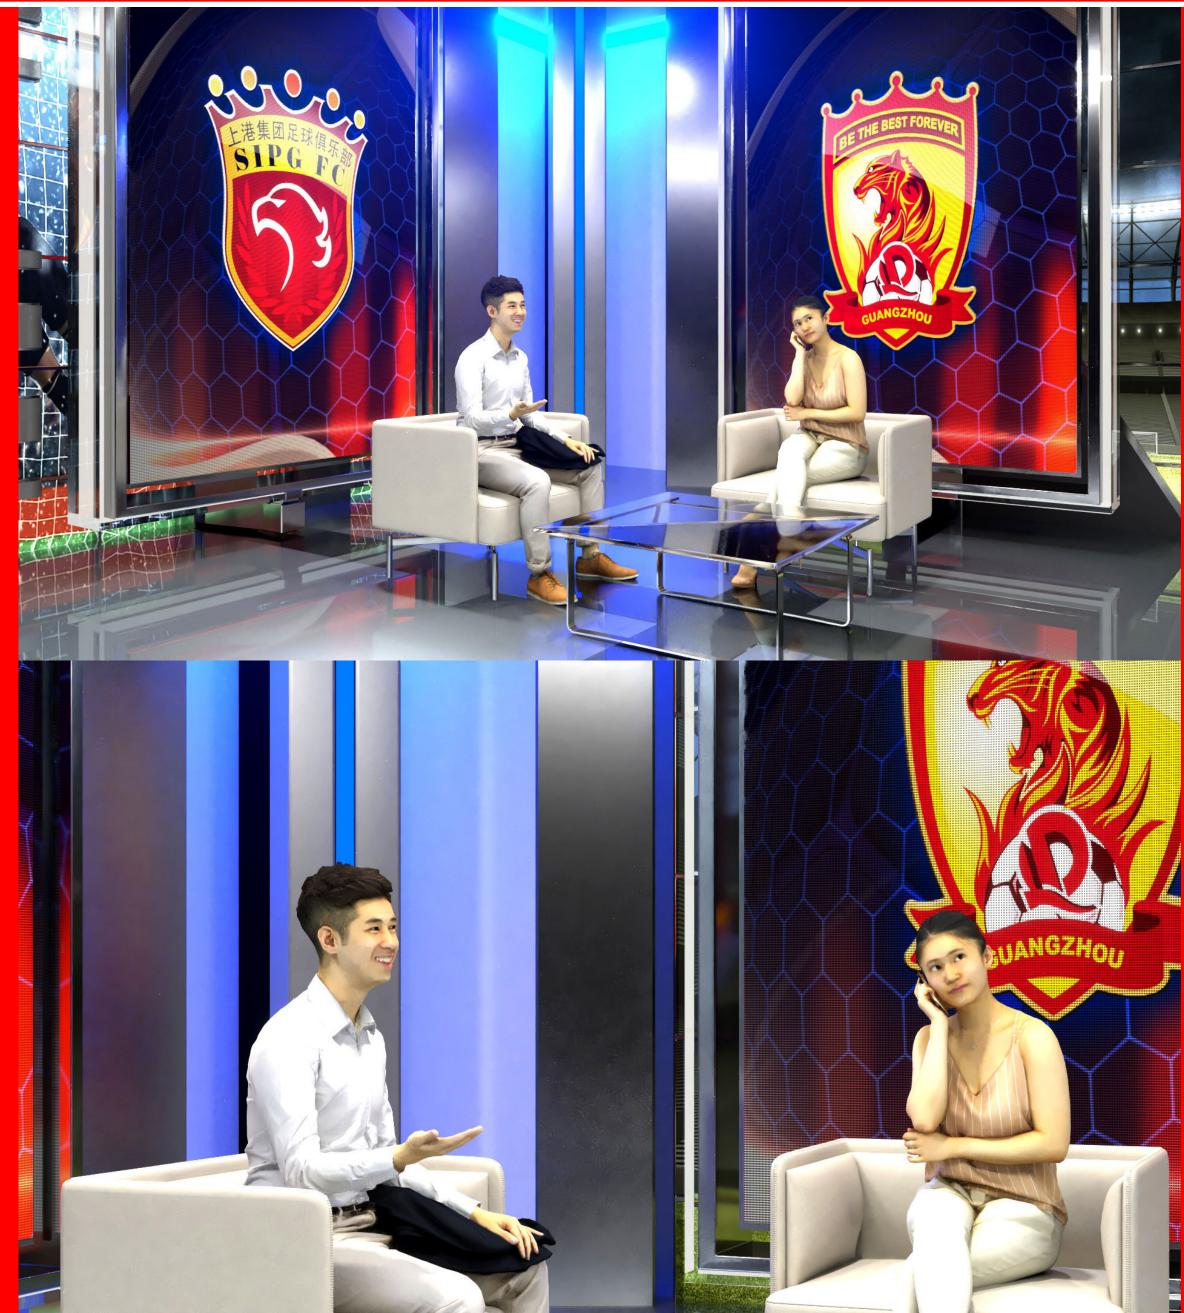

#### **General Notes:**

These screens were designed to support the interview area content. They can have team logos, images relates to an specific game, etc.

SOFTLIGHTS – CINEO 410
Starting with 20. Based on \$8k per light including accessories

# INTERVIEW SECCION LOUNGE CHAIRS

Serial Number:

Desciption: Interview chairs

Supplier:

Series:

Color: Light Beige / Bone white

Surface Treatment: Leather

Position Amounted: Interview Area

# INTERVIEW SECCION CENTER TABLE

Serial Number:

Desciption: Central table

Supplier:

Series:

Color: Silver / Transparent

Surface Treatment: Polish

Position Amounted: Interview Area