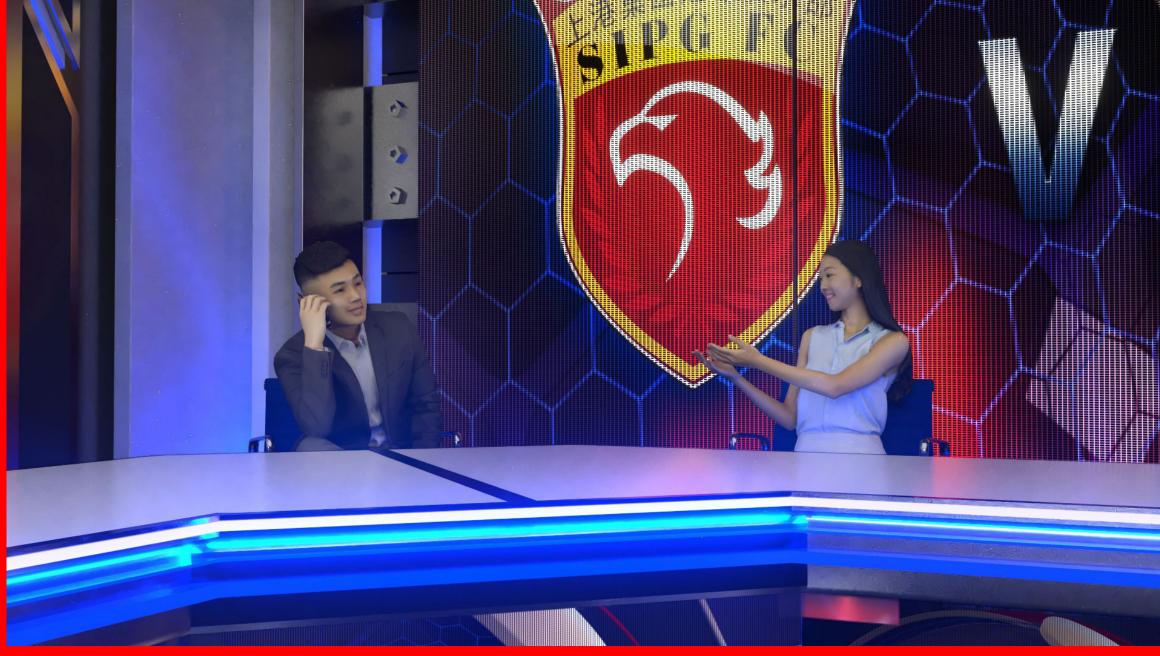

### **General Notes:**

This screen can shows analysis information of the game and support the interactive content of the program, as well as social media content.

1.90 m 1.90 m PANEL SIDE PANEL SIDE SCREEN SCREEN 1920рх х1080рх 1920px x1080px (90° rotation) (90° rotation)

#### **General Notes:**

These screens were designed to support the interview area content. They can have team logos, images relates to an specific game, etc.

SOFTLIGHTS – CINEO 410
Starting with 20. Based on \$8k per light including accessories