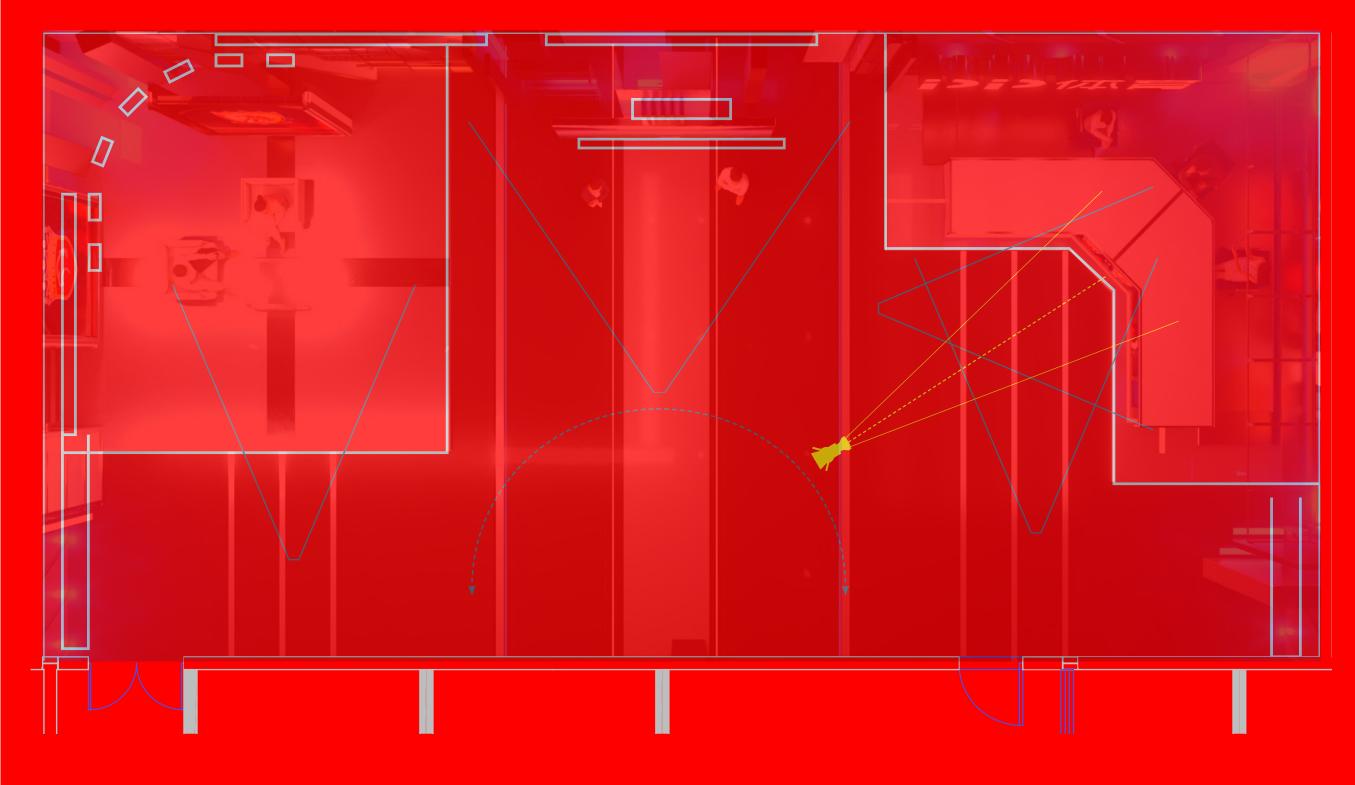

## **CAMERAS**

CAMERA 1:

PEDESTAL

CAMERA 2:

PEDESTAL

CAMERA 3:

STEADICAM / NCAM / AR

CAMERA 4:

STYPE JIB / AR

CAMERA 5:

STEADICAM / NCAM / AR