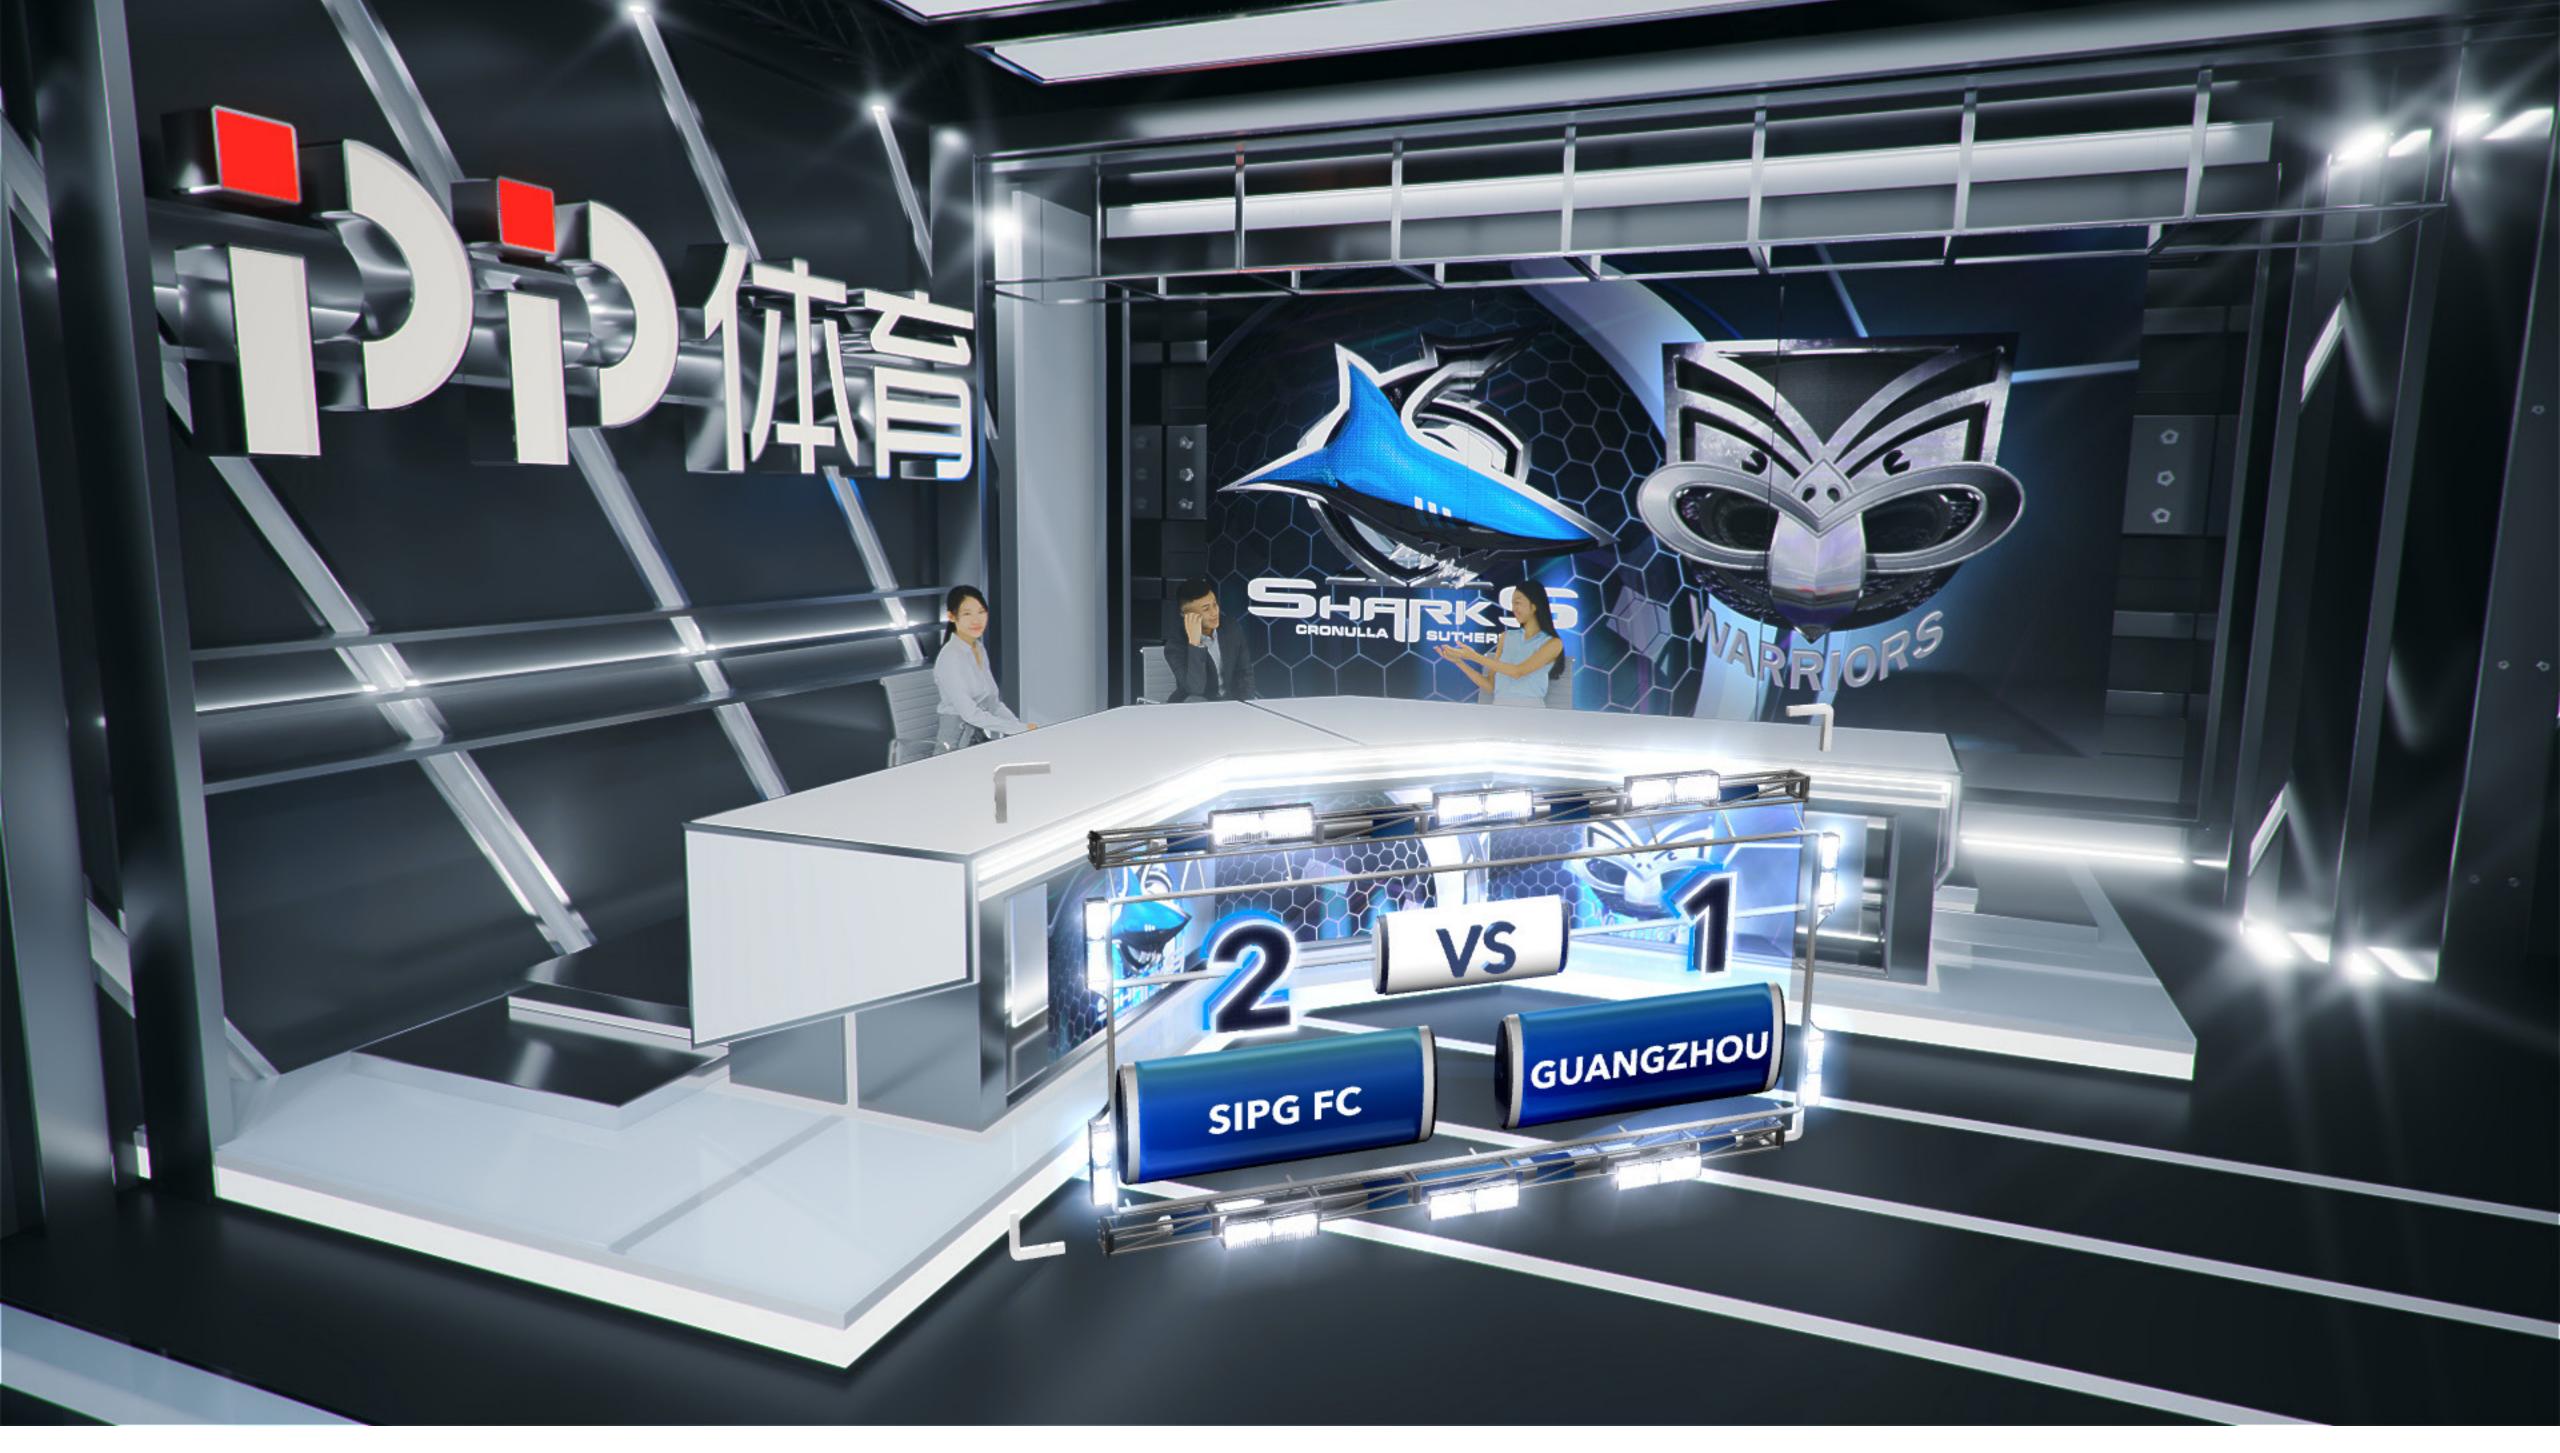

# TECHNICAL SPECIFICATIONS

Format Dimensions: 1920x1080px | HD 1080p /each

Phisical Dimensions: 3.0m h x 1.90m w

Position Amounted:
Main Desk screen

#### **General Notes:**

3 Screens under same mapping video texture.

Each panel will change rotation individually using a central cylinder structure that will allows the rotation.

### **TECHNICAL SPECIFICATIONS**

Format Dimensions:

1920px x 1080px | HD 1080p

Phisical Dimensions:

1.90m h x 3.0m w

Position Amounted:

Center of the set.

### **General Notes:**

This screen can shows analysis information of the game and support the interactive content of the program, as well as social media content.

1.90 m 1.90 m PANEL SIDE PANEL SIDE SCREEN SCREEN 1920рх х1080рх 1920px x1080px (90° rotation) (90° rotation)