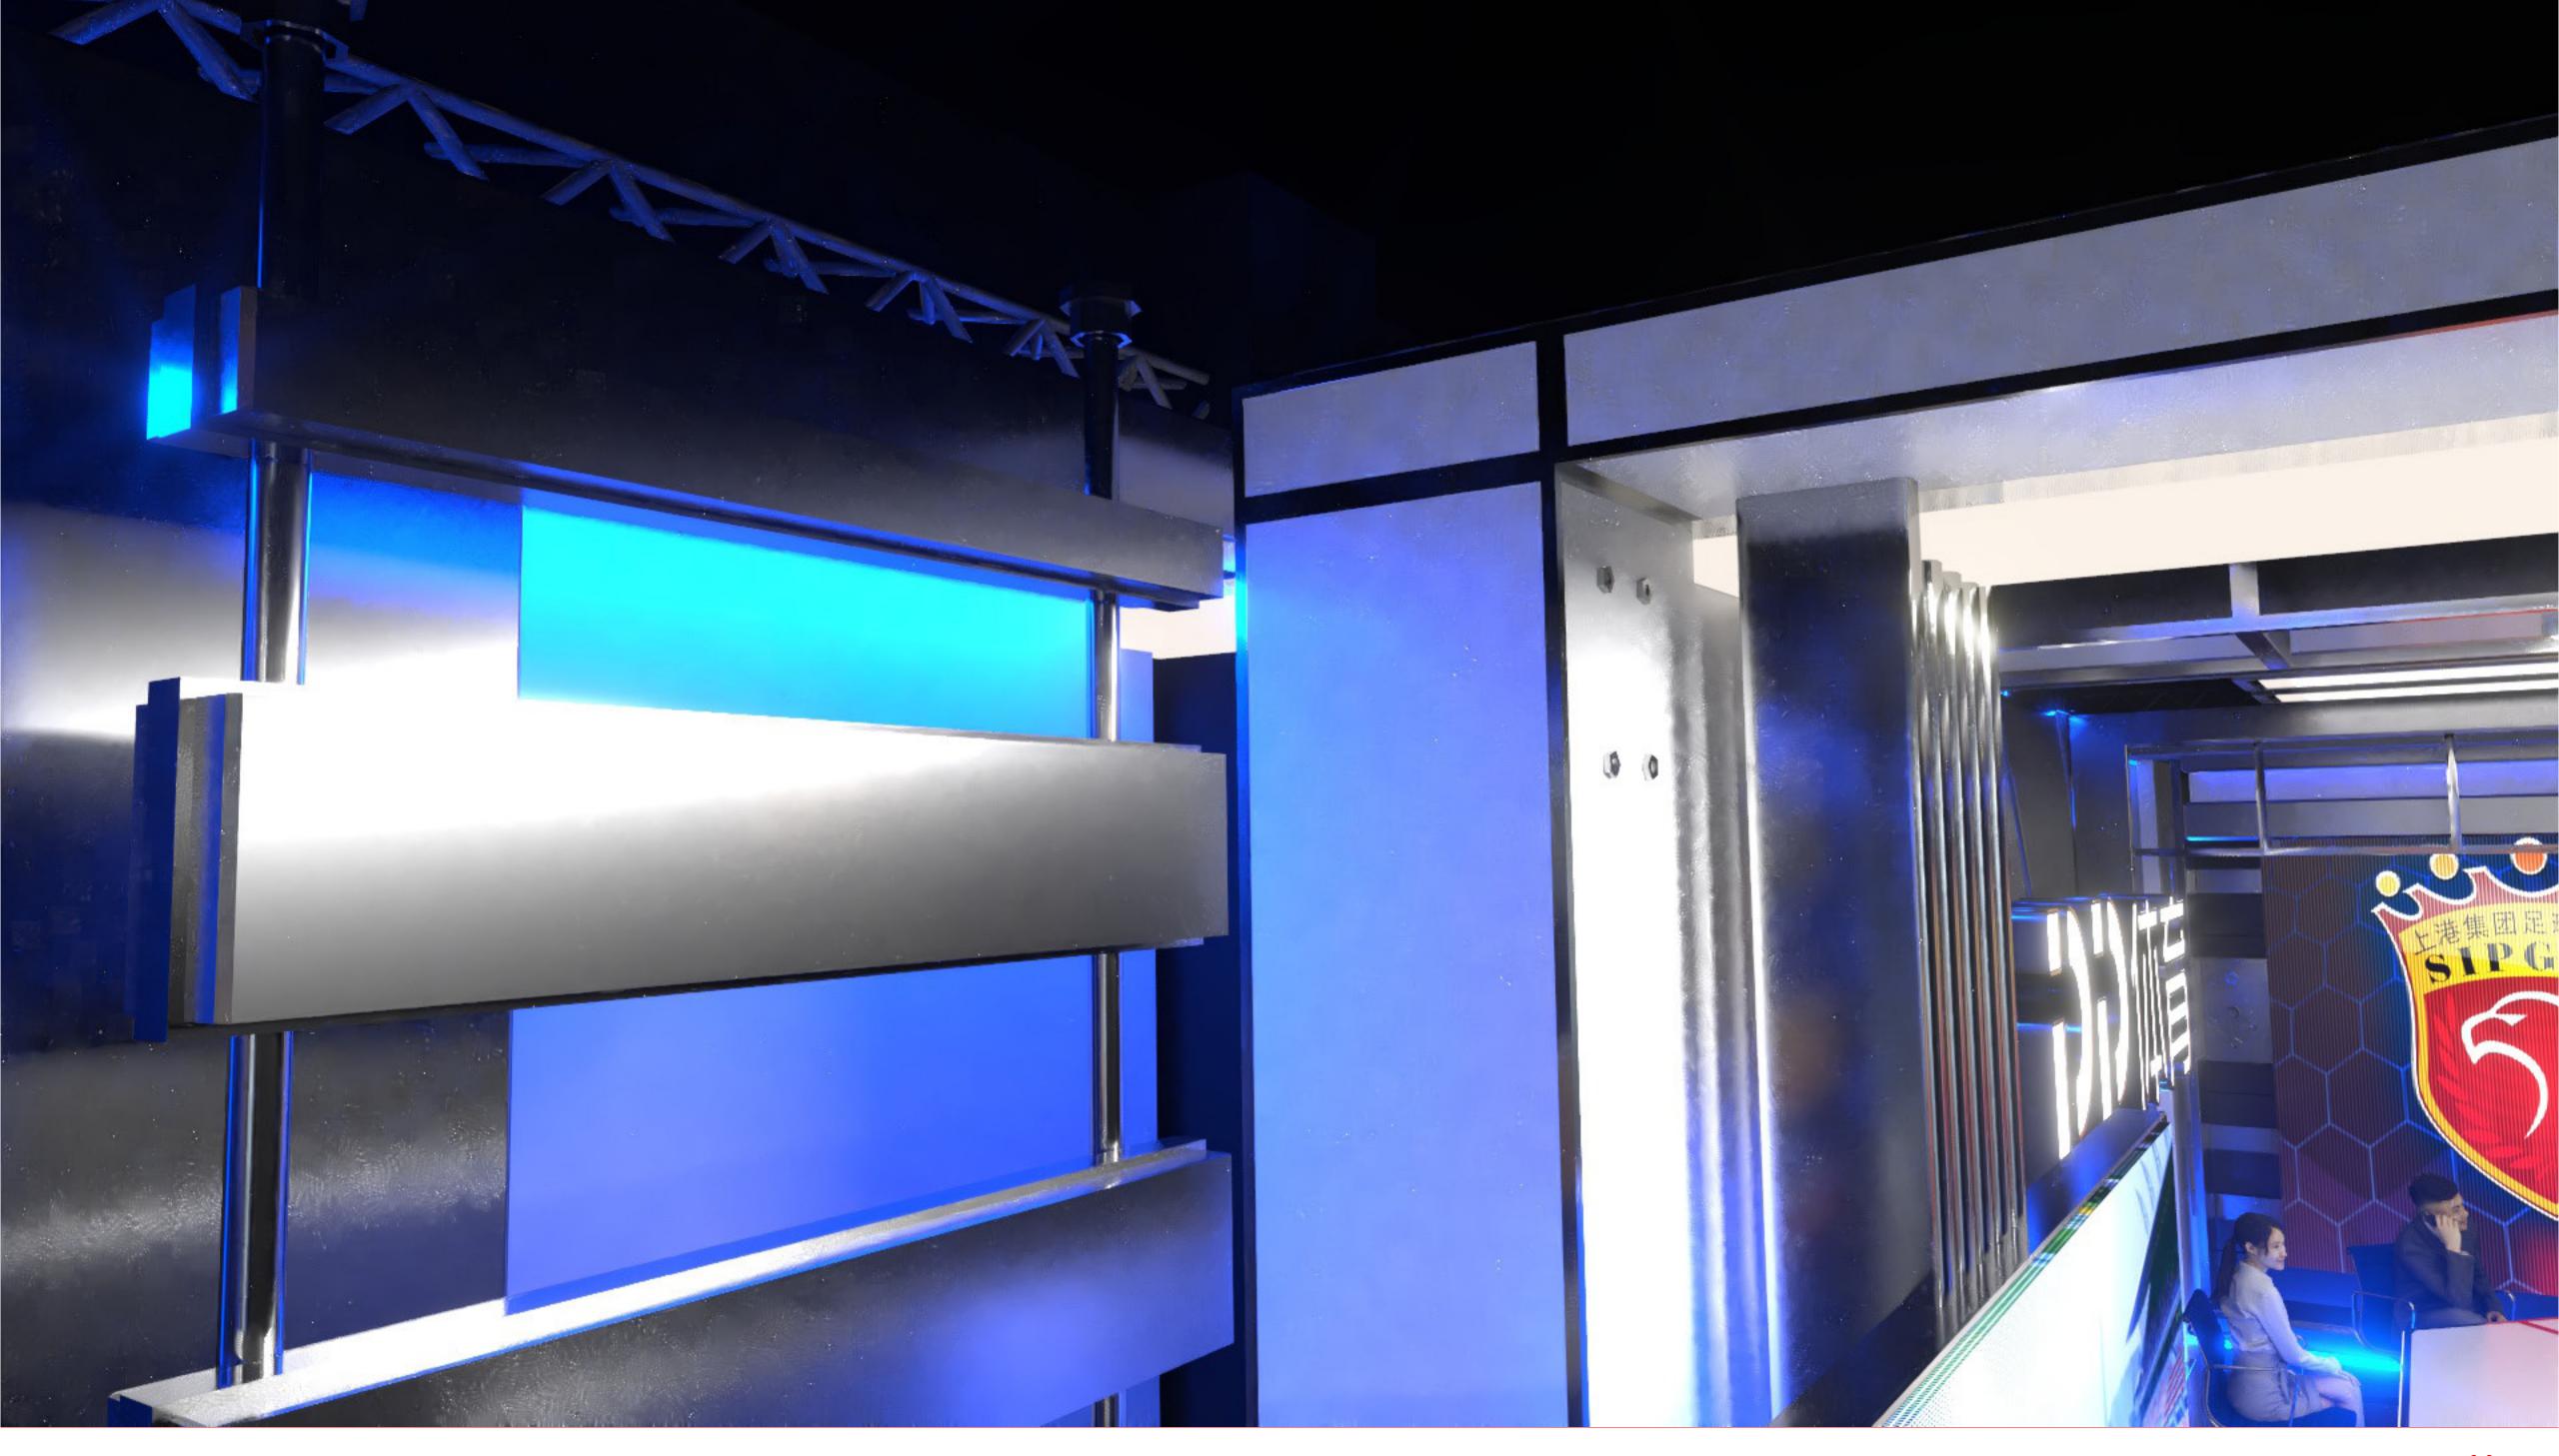

- Logo light box edge/frame.

Aluminum
Color: Silver
Surface: Scratched

Amauntad

Amounted:

- All metal plates for decoration

- Truss decoration structures

- Wall Screen grid

Chrome

Color: Plate

Surface: Slightly scratched

Amounted:

\_

Clear Glass

Color: Transparent
Surface: Polish, Clear
Amounted:

- Screen frames

- Top platform floors

### Frosted Glass

Color: Transparent
Surface: Frozen
Amounted:

- Front desk panels