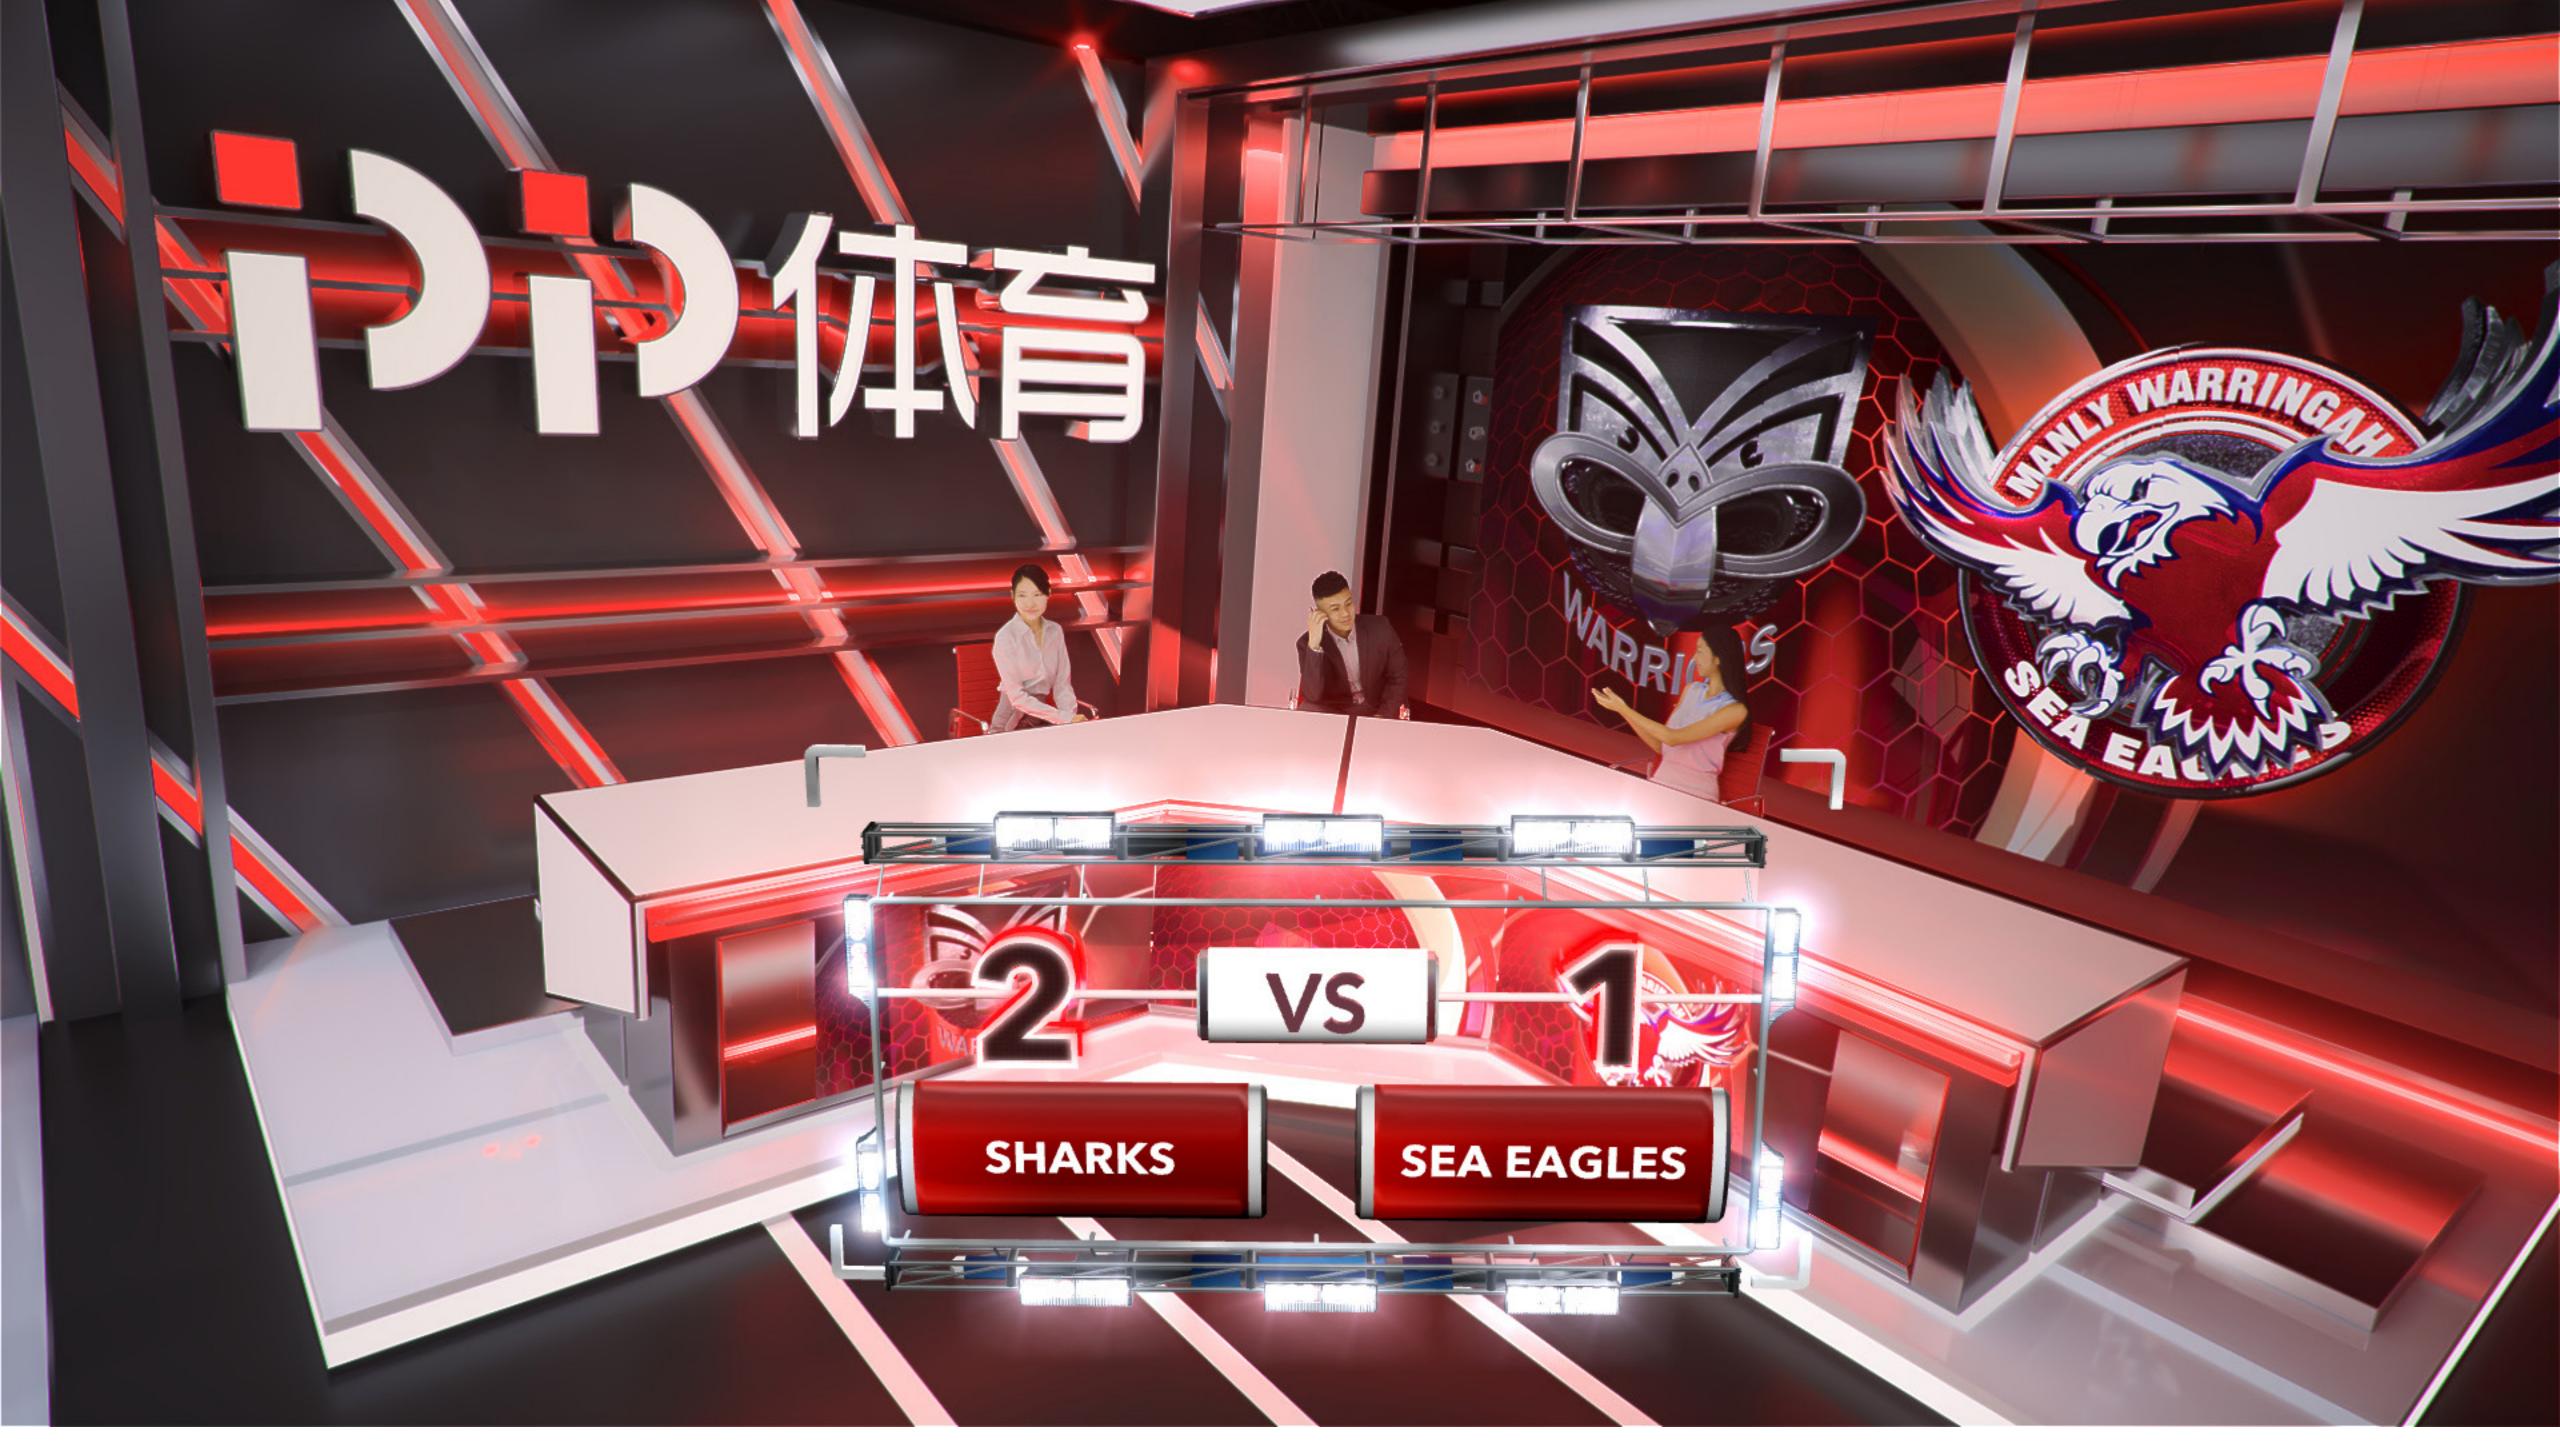

### **TECHNICAL SPECIFICATIONS**

Format Dimensions: 1920px x 1080px | HD 1080p / each

Phisical Dimensions: 1.90m h x 3.0m w

Position Amounted: Left side of the set

#### **General Notes:**

These screens were designed to support the interview area content. They can have team logos, images relates to an specific game, etc.

SOFTLIGHTS – CINEO 410
Starting with 20. Based on \$8k per light including accessories