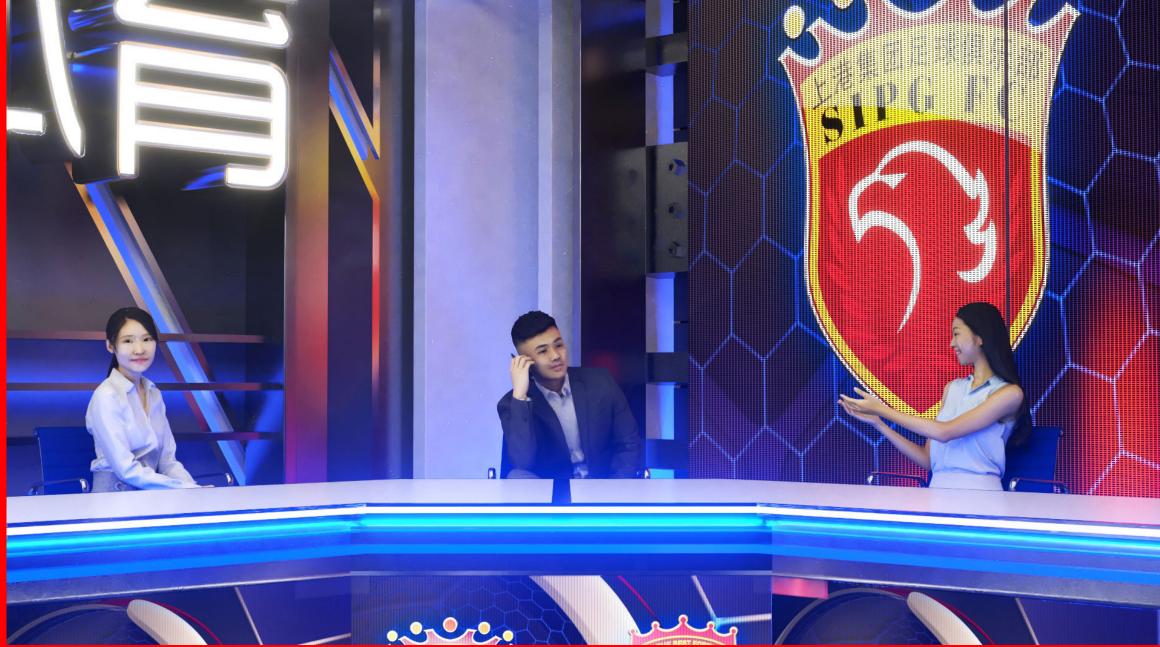

# TECHNICAL SPECIFICATIONS

Format Dimensions: 1920x1080px | HD 1080p /each

Phisical Dimensions: 3.0m h x 1.90m w

Position Amounted:
Main Desk screen

#### **General Notes:**

3 Screens under same mapping video texture.

Each panel will change rotation individually using a central cylinder structure that will allows the rotation.

### **TECHNICAL SPECIFICATIONS**

Format Dimensions:

1920px x 1080px | HD 1080p

Phisical Dimensions:

1.90m h x 3.0m w

Position Amounted:

Center of the set.

### **General Notes:**

This screen can shows analysis information of the game and support the interactive content of the program, as well as social media content.

1.90 m 1.90 m PANEL SIDE PANEL SIDE SCREEN SCREEN 1920рх х1080рх 1920px x1080px (90° rotation) (90° rotation)

### **TECHNICAL SPECIFICATIONS**

Format Dimensions: 1920px x 1080px | HD 1080p / each

Phisical Dimensions: 1.90m h x 3.0m w

Position Amounted: Left side of the set

#### **General Notes:**

These screens were designed to support the interview area content. They can have team logos, images relates to an specific game, etc.

SOFTLIGHTS – CINEO 410
Starting with 20. Based on \$8k per light including accessories