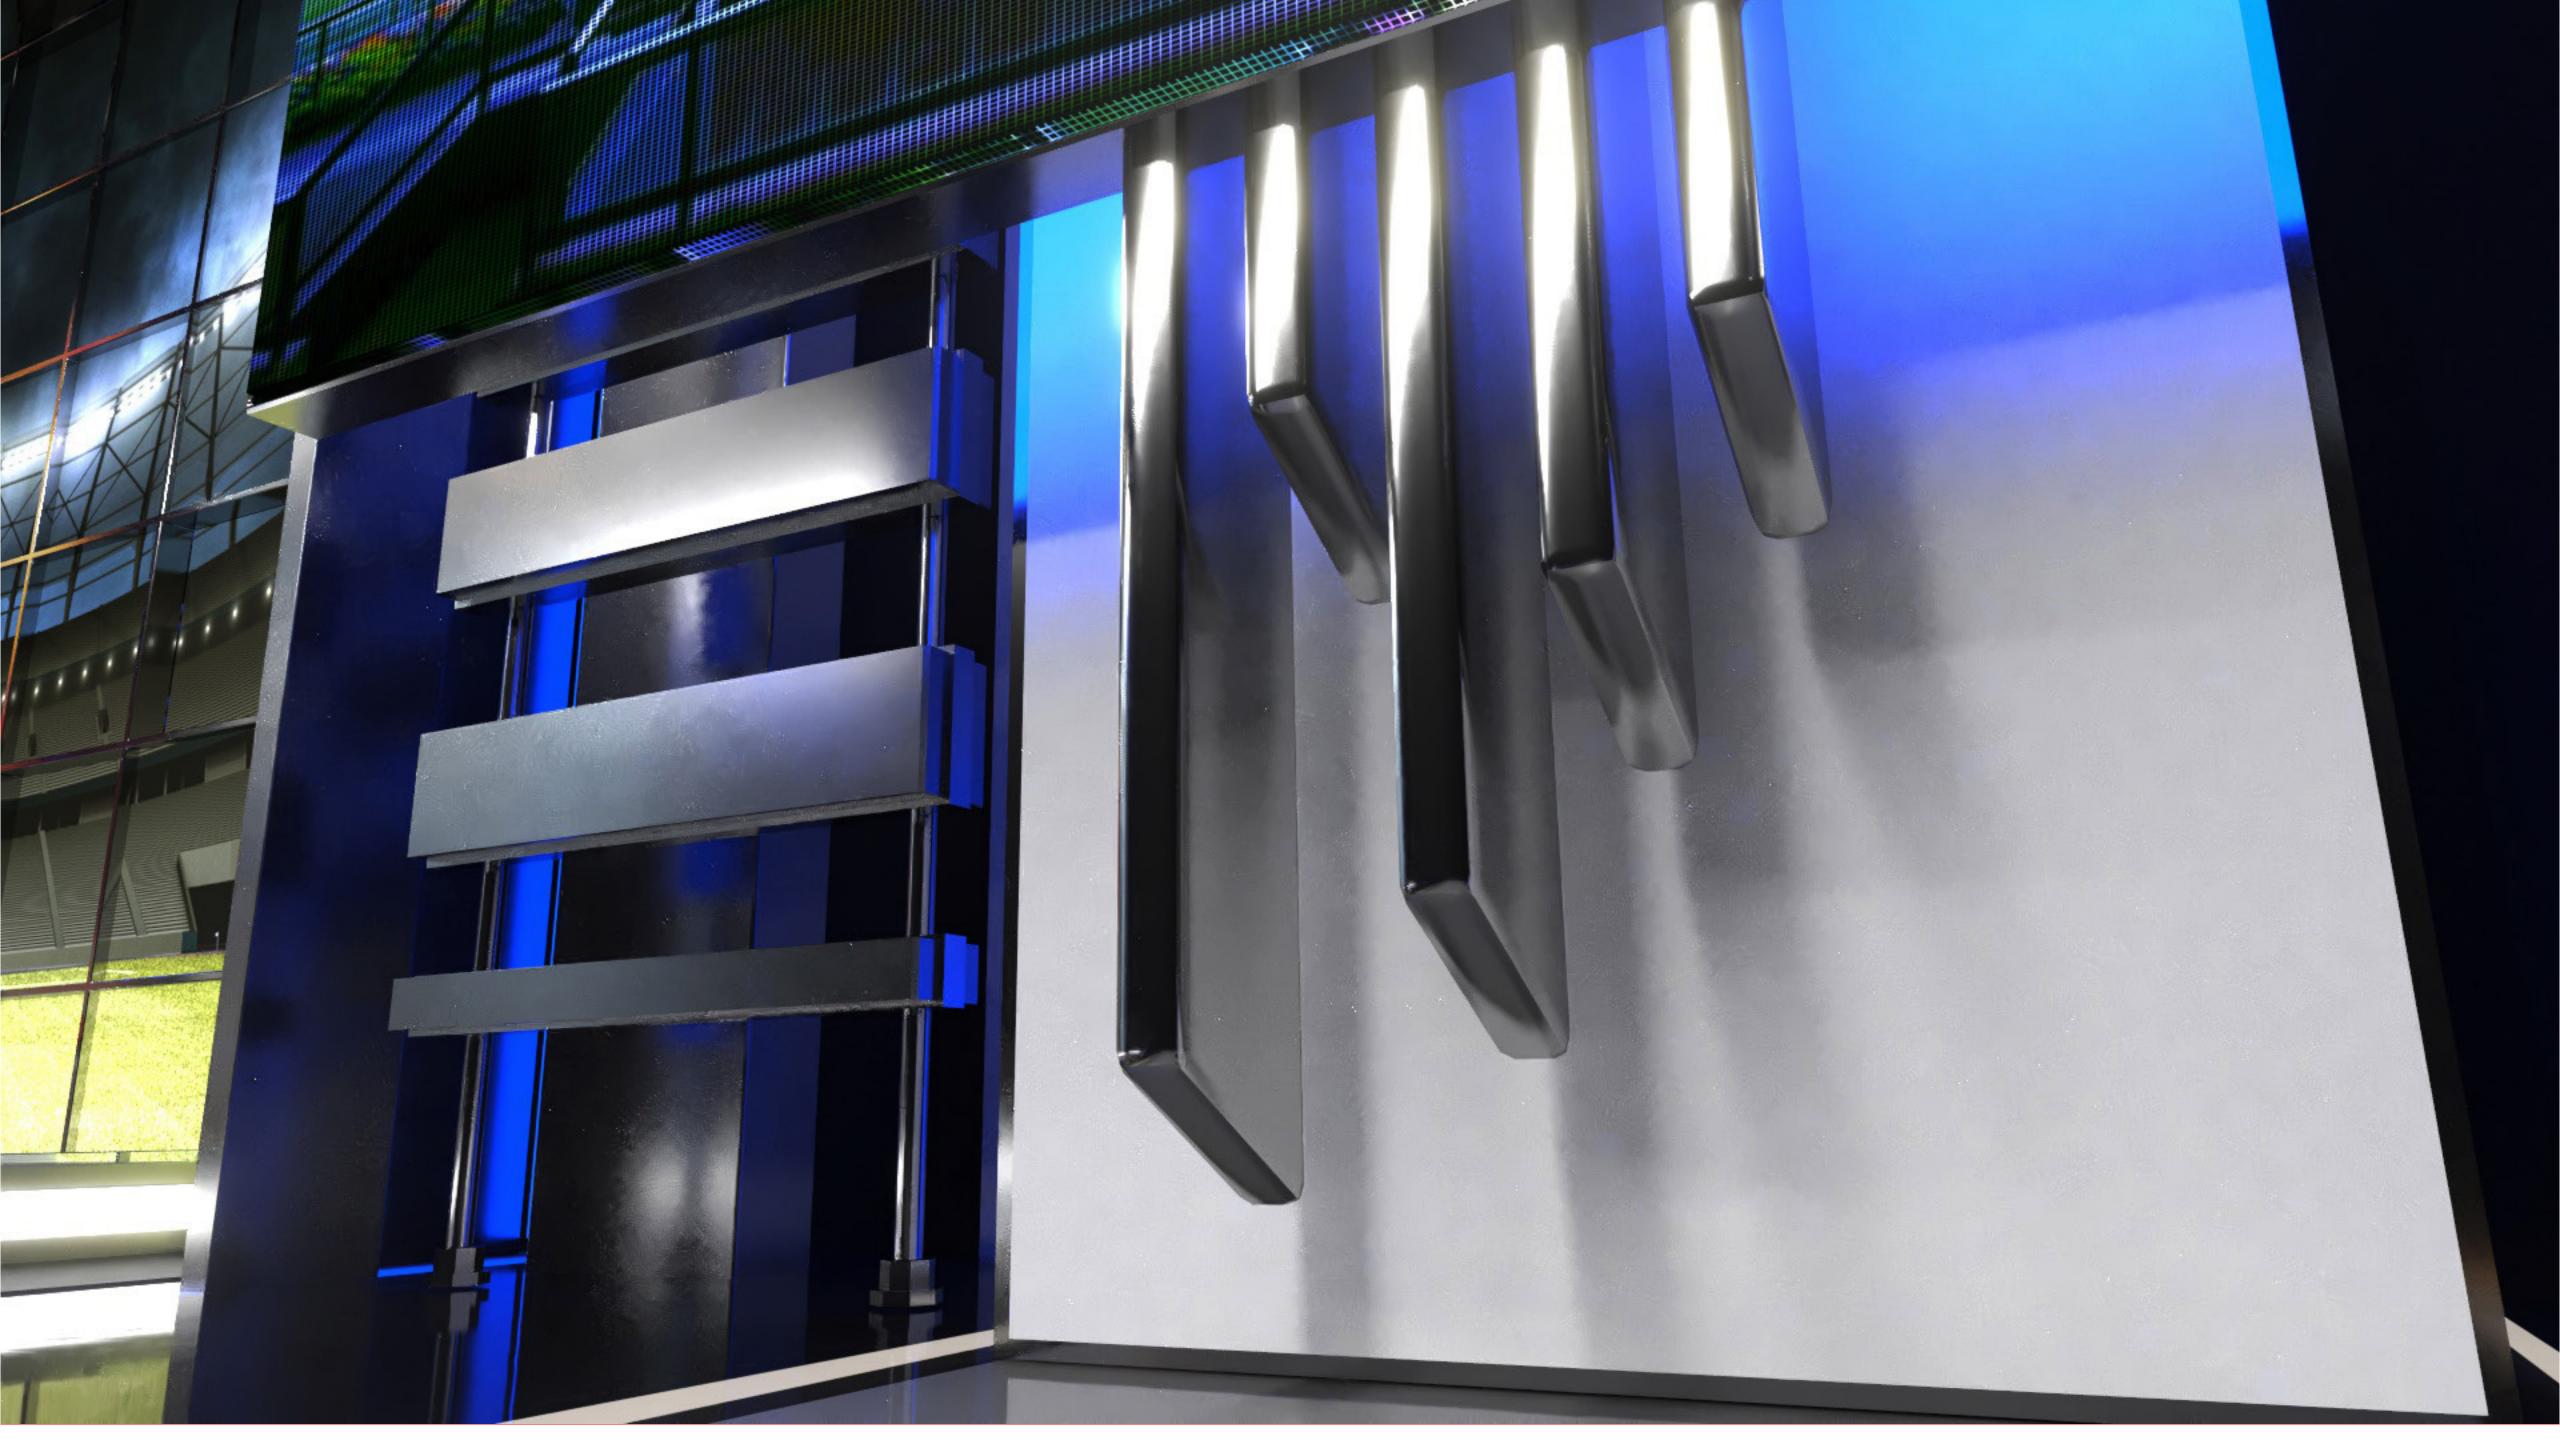

### **Overall Dimensions:**

Width: 100cm

Depth: 100 cm

Height Min: 45cm

Height Max: 55cm

Glass thickness: 2.5 cm / 1.4 inches

Aluminum
Color: Silver
Surface: Brushed
Amounted:

- Screen frames

- Logo light box edge/frame.

Aluminum
Color: Silver
Surface: Scratched

Amauntad

Amounted:

- All metal plates for decoration

- Truss decoration structures

- Wall Screen grid

Chrome

Color: Plate

Surface: Slightly scratched

Amounted:

\_

Clear Glass

Color: Transparent
Surface: Polish, Clear
Amounted:

- Screen frames

- Top platform floors

### Frosted Glass

Color: Transparent
Surface: Frozen
Amounted:

- Front desk panels