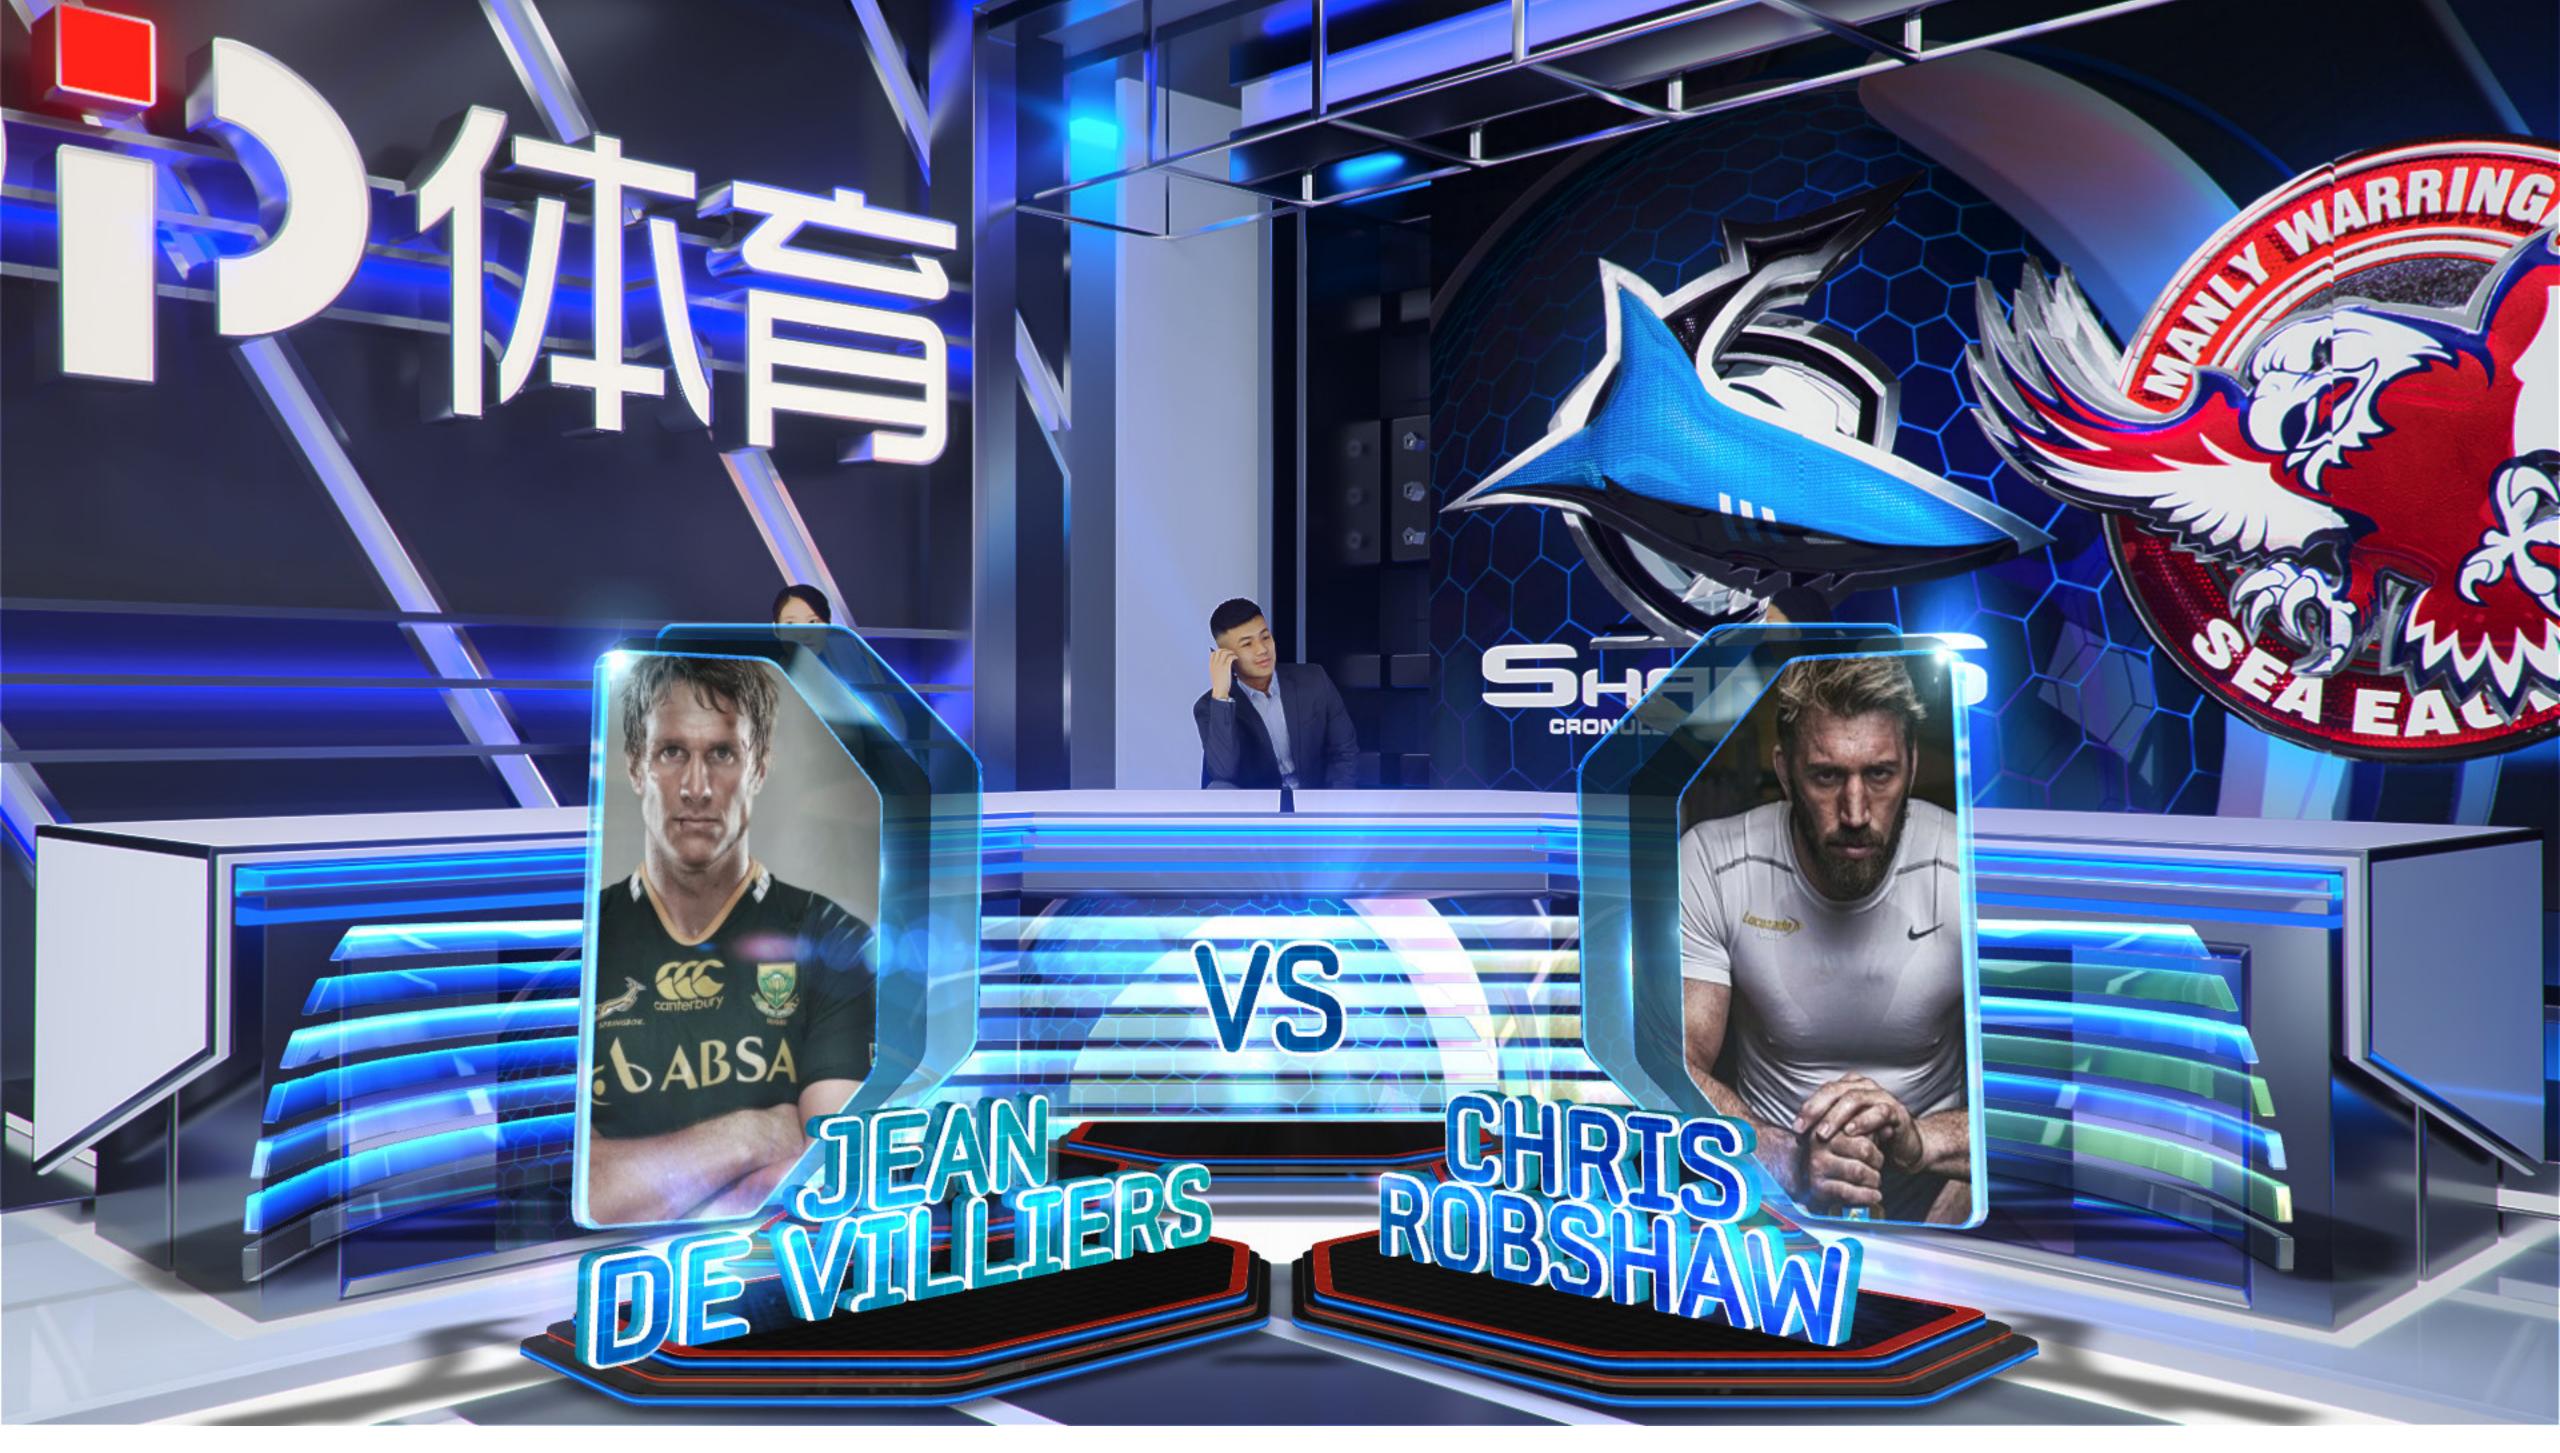

### **General Notes:**

This screen can shows analysis information of the game and support the interactive content of the program, as well as social media content.

1.90 m 1.90 m PANEL SIDE PANEL SIDE SCREEN SCREEN 1920рх х1080рх 1920px x1080px (90° rotation) (90° rotation)

#### **General Notes:**

These screens were designed to support the interview area content. They can have team logos, images relates to an specific game, etc.

SOFTLIGHTS – CINEO 410
Starting with 20. Based on \$8k per light including accessories