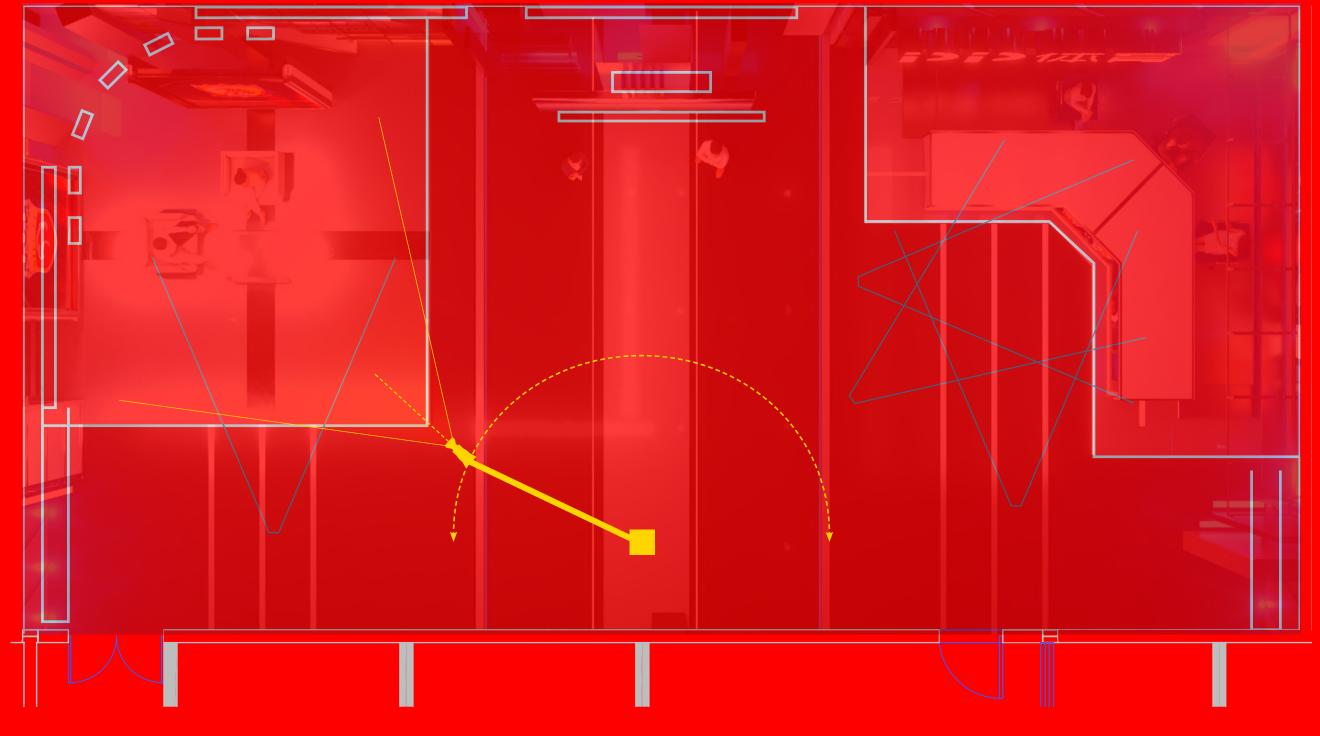

## **CAMERAS**

CAMERA 1:

PEDESTAL

CAMERA 2:

PEDESTAL

CAMERA 3:

STEADICAM / NCAM / AR

CAMERA 4:

STYPE JIB / AR

CAMERA 5:

STEADICAM / NCAM / AR