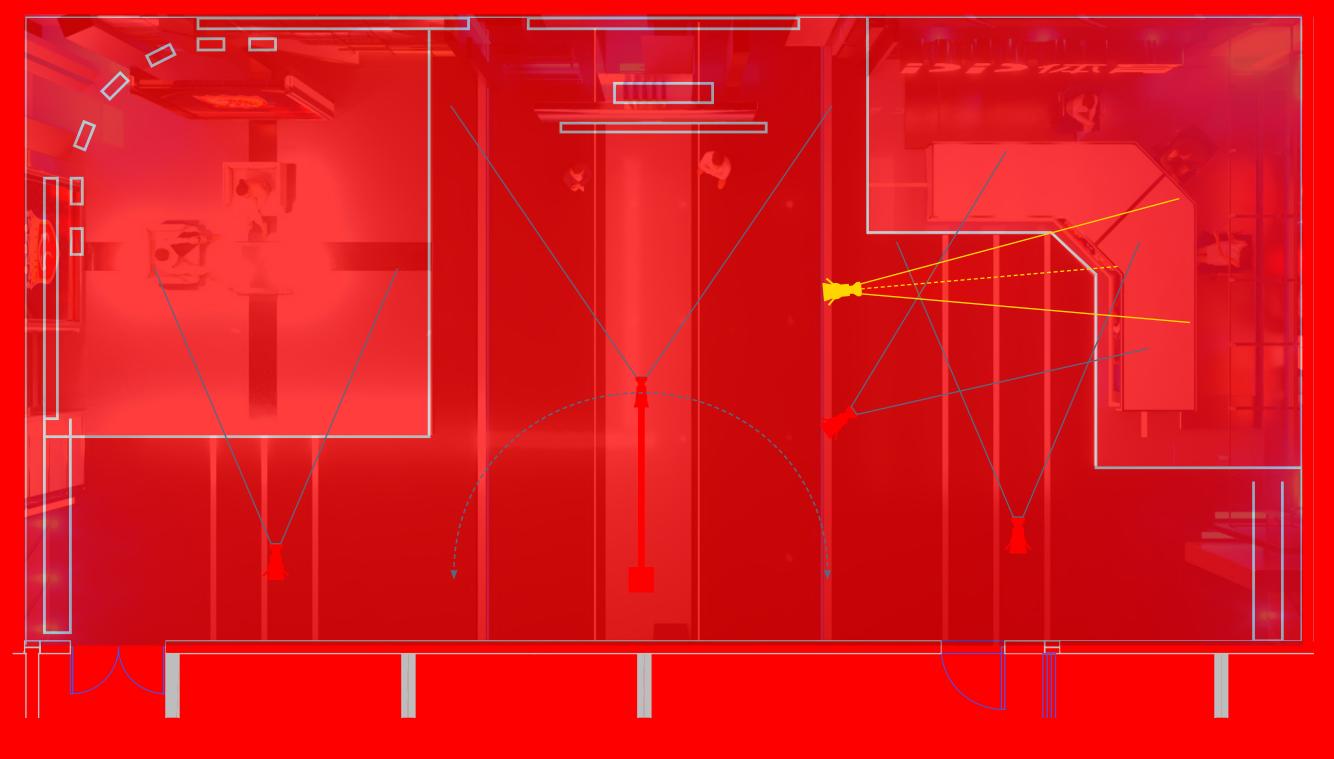

## **CAMERAS**

CAMERA 1:

PEDESTAL

CAMERA 2:

PEDESTAL

CAMERA 3:

STEADICAM / NCAM / AR

CAMERA 4:

STYPE JIB / AR

CAMERA 5:

STEADICAM / NCAM / AR