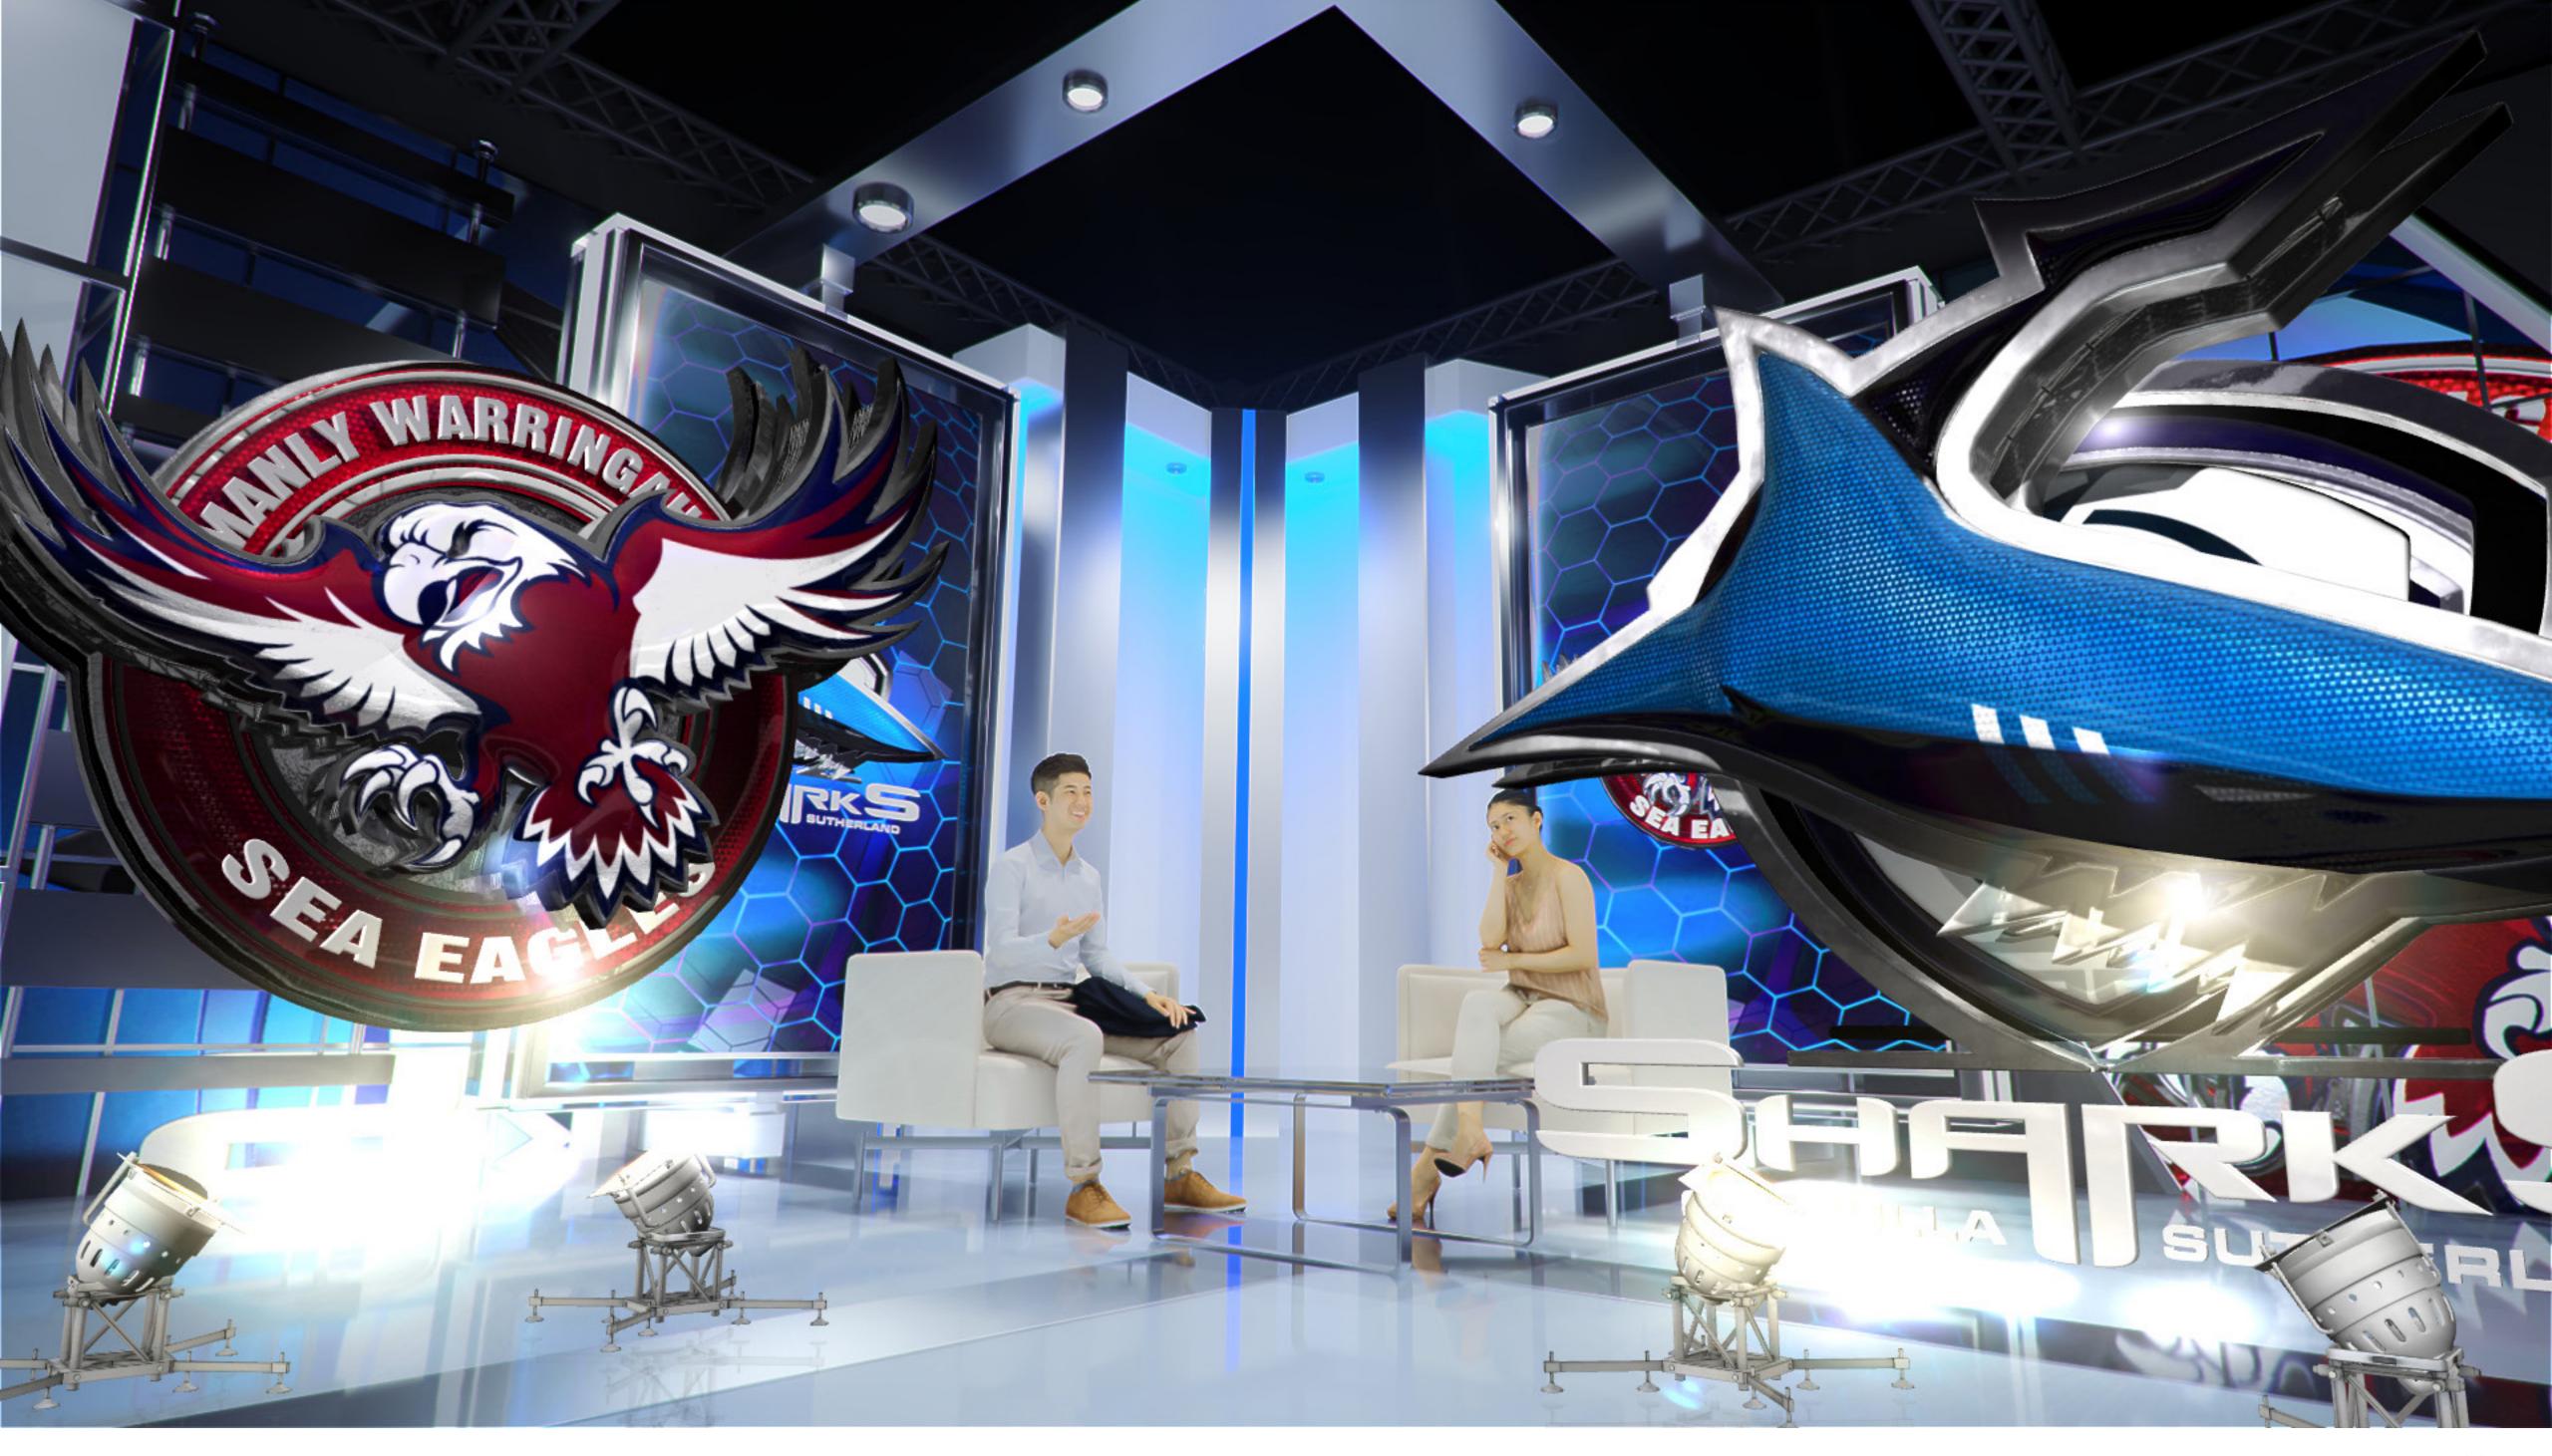

# TECHNICAL SPECIFICATIONS

Format Dimensions: 1920x1080px | HD 1080p /each

Phisical Dimensions: 3.0m h x 1.90m w

Position Amounted:
Main Desk screen

#### **General Notes:**

3 Screens under same mapping video texture.

Each panel will change rotation individually using a central cylinder structure that will allows the rotation.

### **TECHNICAL SPECIFICATIONS**

Format Dimensions:

1920px x 1080px | HD 1080p

Phisical Dimensions:

1.90m h x 3.0m w

Position Amounted:

Center of the set.

### **General Notes:**

This screen can shows analysis information of the game and support the interactive content of the program, as well as social media content.

1.90 m 1.90 m PANEL SIDE PANEL SIDE SCREEN SCREEN 1920рх х1080рх 1920px x1080px (90° rotation) (90° rotation)

### **TECHNICAL SPECIFICATIONS**

Format Dimensions: 1920px x 1080px | HD 1080p / each

Phisical Dimensions: 1.90m h x 3.0m w

Position Amounted: Left side of the set

#### **General Notes:**

These screens were designed to support the interview area content. They can have team logos, images relates to an specific game, etc.

SOFTLIGHTS – CINEO 410
Starting with 20. Based on \$8k per light including accessories