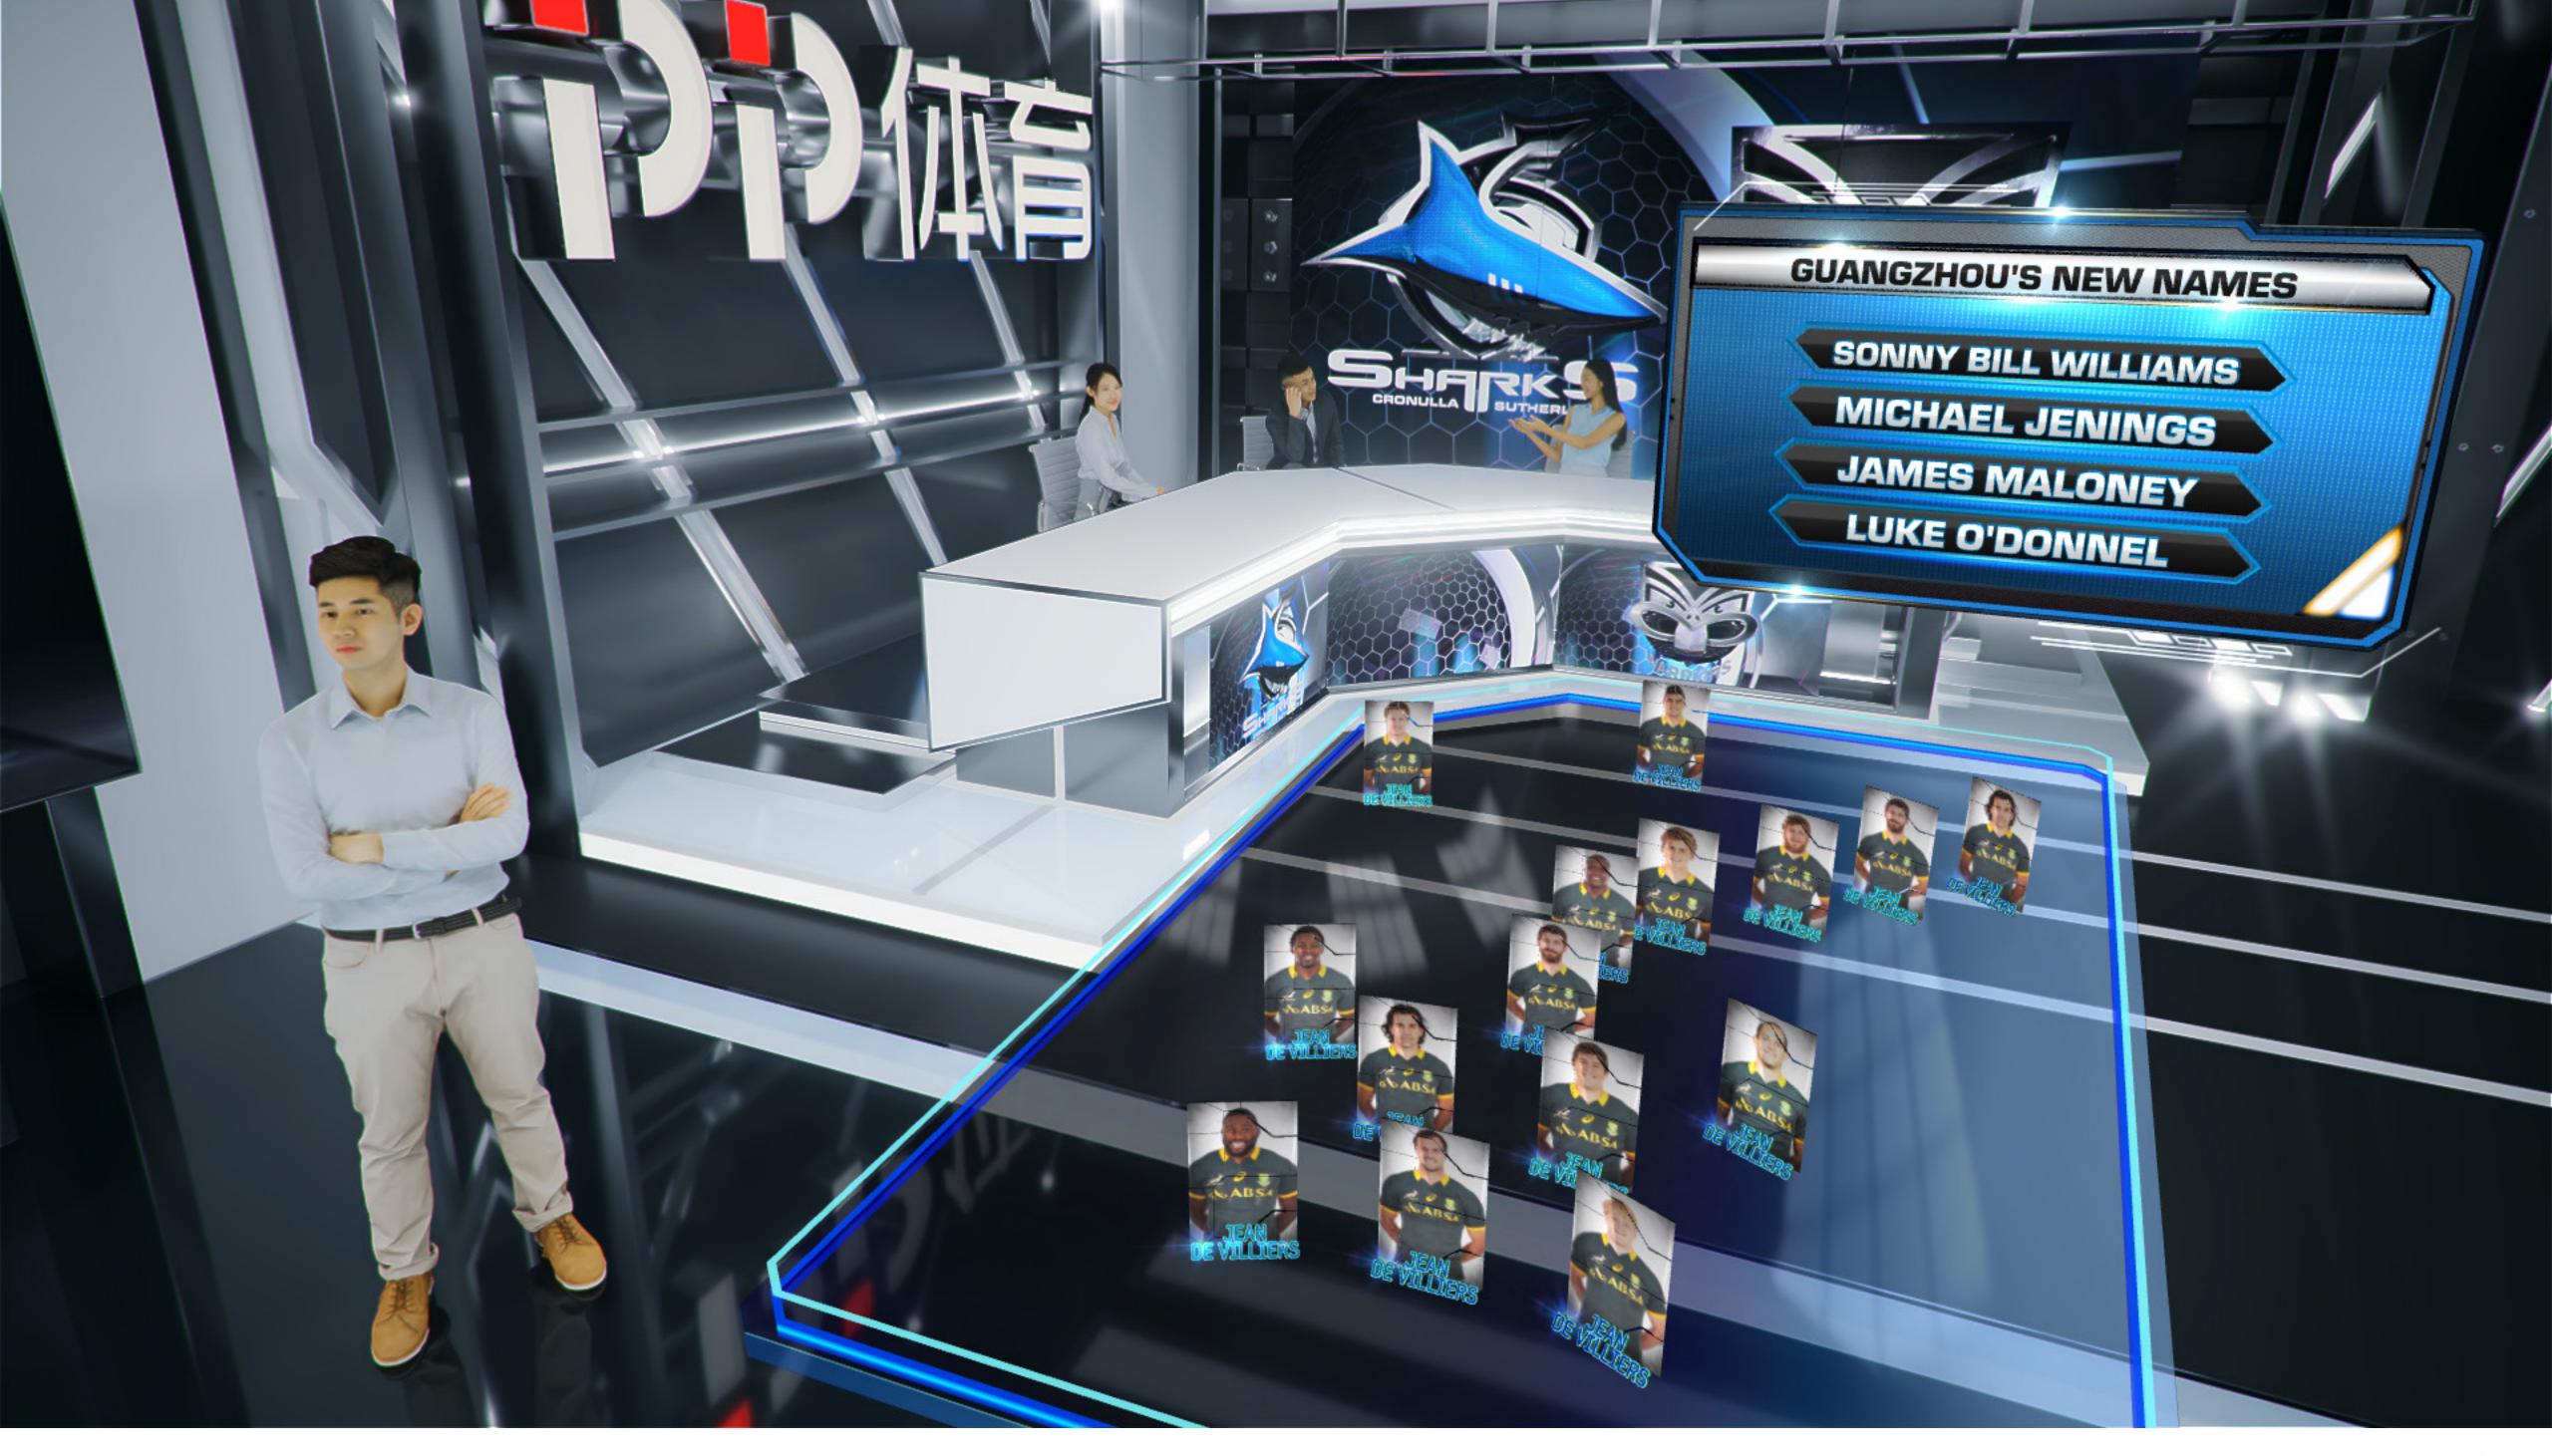

### **General Notes:**

This screen can shows analysis information of the game and support the interactive content of the program, as well as social media content.

1.90 m 1.90 m PANEL SIDE PANEL SIDE SCREEN SCREEN 1920рх х1080рх 1920px x1080px (90° rotation) (90° rotation)