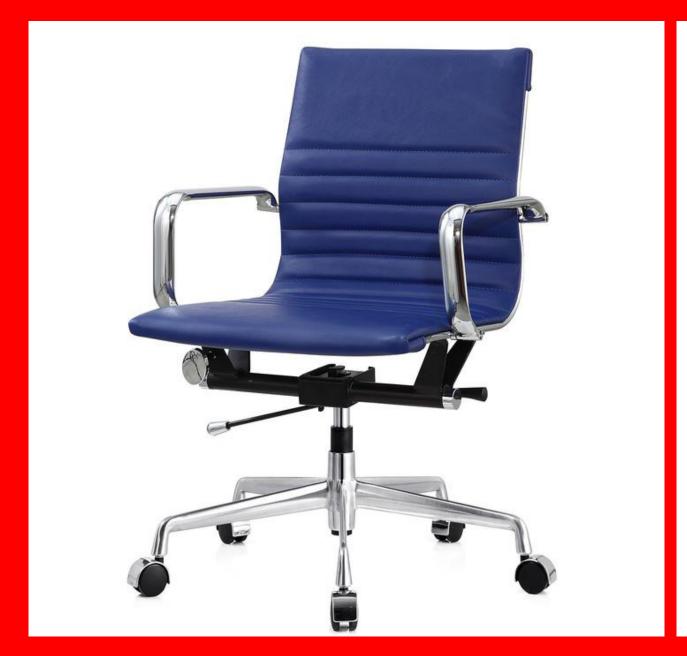

# **DESK CHAIRS**OFFICE CHAIR IN VEGAN LEATHER

Serial Number:

Desciption: Vegan Leather / Chrome

Supplier:

Series:

Color: Medium Blue / White

Surface Treatment:

Position Amounted: Main Desk set

Notes & Sizes:

#### **Overall Dimensions:**

Width: 22.2 Inches

Depth: 23.4 Inches

Height Min: 33.9 Inches

Height Max: 36.7 Inches

### **Seat Dimensions:**

Seat Width: 19 Inches
Seat Depth: 18 Inches

Seat Height Min.: 16 Inches

Seat Height Max.: 20 Inches

INTERVIEW TABLE SAMPLE