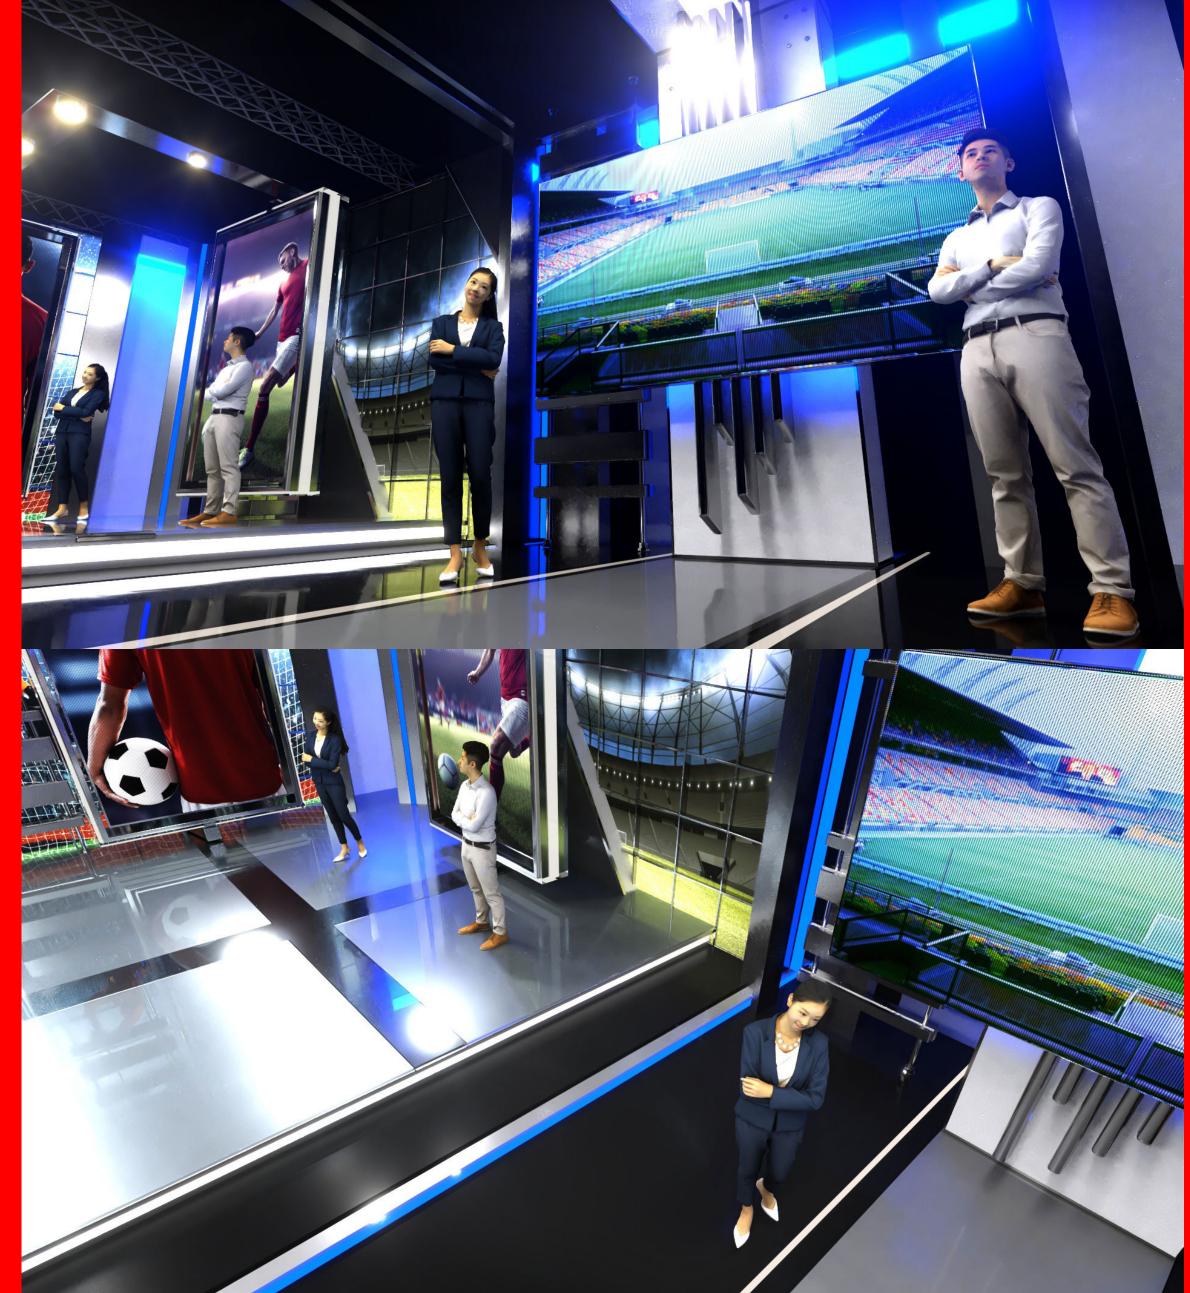

# TECHNICAL SPECIFICATIONS

Format Dimensions: 1920x1080px | HD 1080p /each

Phisical Dimensions: 3.0m h x 1.90m w

Position Amounted:
Main Desk screen

#### **General Notes:**

3 Screens under same mapping video texture.

Each panel will change rotation individually using a central cylinder structure that will allows the rotation.

### **TECHNICAL SPECIFICATIONS**

Format Dimensions:

1920px x 1080px | HD 1080p

Phisical Dimensions:

1.90m h x 3.0m w

Position Amounted:

Center of the set.

### **General Notes:**

This screen can shows analysis information of the game and support the interactive content of the program, as well as social media content.

1.90 m 1.90 m PANEL SIDE PANEL SIDE SCREEN SCREEN 1920рх х1080рх 1920px x1080px (90° rotation) (90° rotation)

### **TECHNICAL SPECIFICATIONS**

Format Dimensions: 1920px x 1080px | HD 1080p / each

Phisical Dimensions: 1.90m h x 3.0m w

Position Amounted: Left side of the set

#### **General Notes:**

These screens were designed to support the interview area content. They can have team logos, images relates to an specific game, etc.

SOFTLIGHTS – CINEO 410
Starting with 20. Based on \$8k per light including accessories