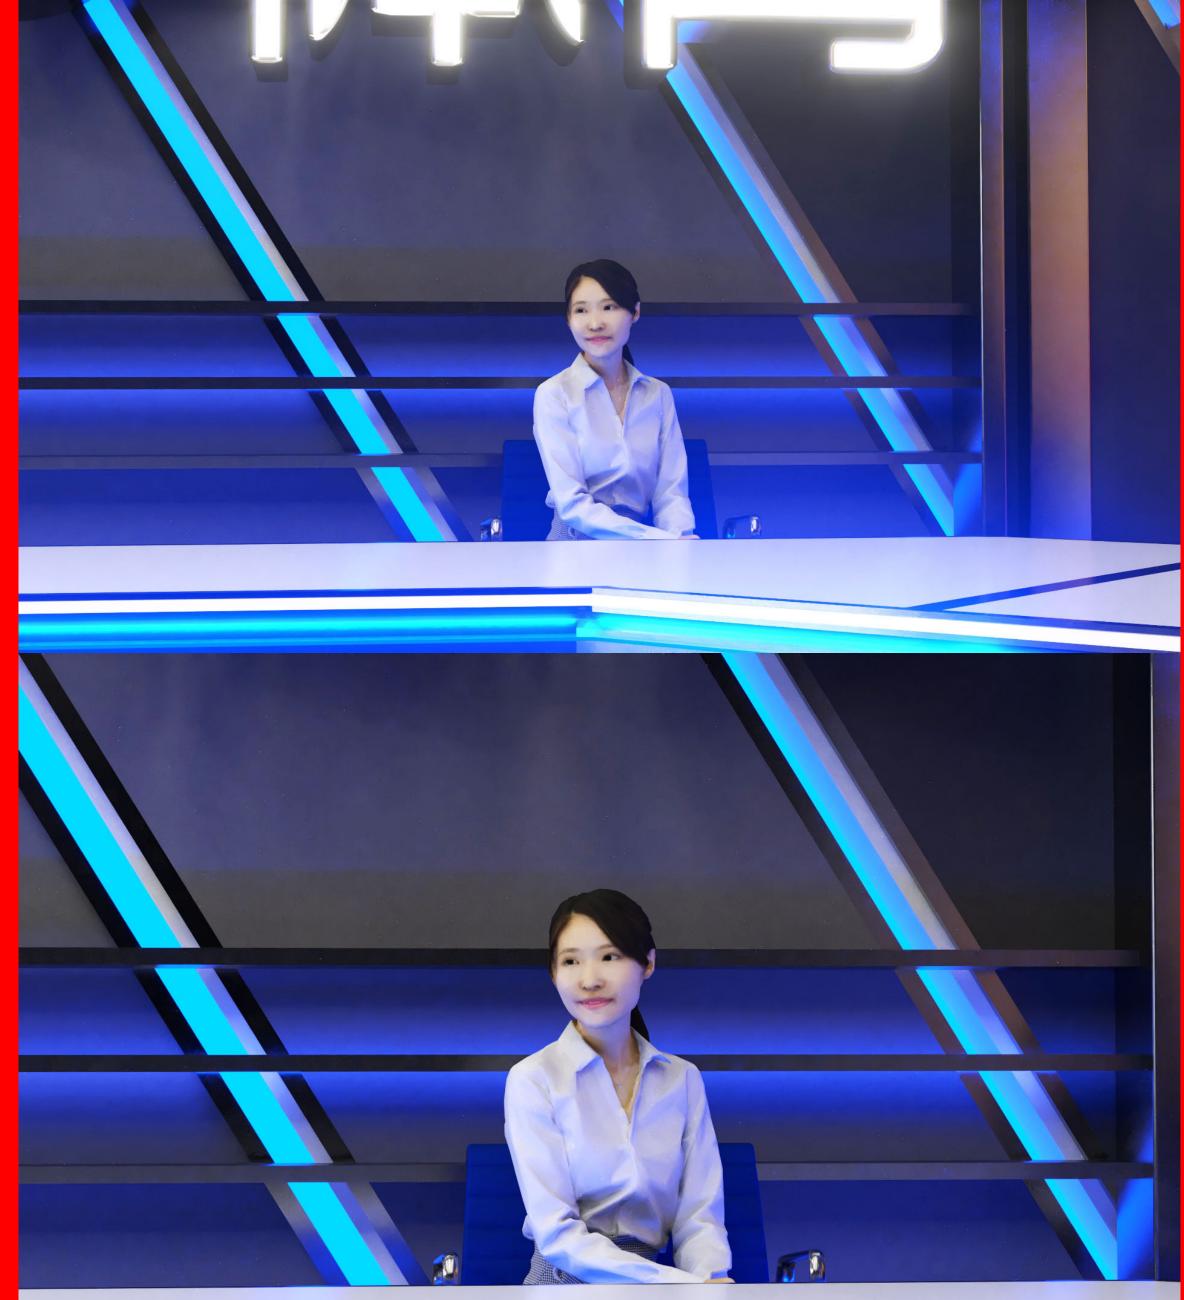

## **CAMERAS**

CAMERA 1:

PEDESTAL

CAMERA 2:

PEDESTAL

CAMERA 3:

STEADICAM / NCAM / AR

CAMERA 4:

STYPE JIB / AR

CAMERA 5:

STEADICAM / NCAM / AR

# TECHNICAL SPECIFICATIONS

Format Dimensions: 1920x1080px | HD 1080p /each

Phisical Dimensions: 3.0m h x 1.90m w

Position Amounted:
Main Desk screen

#### **General Notes:**

3 Screens under same mapping video texture.

Each panel will change rotation individually using a central cylinder structure that will allows the rotation.

### **TECHNICAL SPECIFICATIONS**

Format Dimensions:

1920px x 1080px | HD 1080p

Phisical Dimensions:

1.90m h x 3.0m w

Position Amounted:

Center of the set.

### **General Notes:**

This screen can shows analysis information of the game and support the interactive content of the program, as well as social media content.

1.90 m 1.90 m PANEL SIDE PANEL SIDE SCREEN SCREEN 1920рх х1080рх 1920px x1080px (90° rotation) (90° rotation)

### **TECHNICAL SPECIFICATIONS**

Format Dimensions: 1920px x 1080px | HD 1080p / each

Phisical Dimensions: 1.90m h x 3.0m w

Position Amounted: Left side of the set

#### **General Notes:**

These screens were designed to support the interview area content. They can have team logos, images relates to an specific game, etc.

SOFTLIGHTS – CINEO 410
Starting with 20. Based on \$8k per light including accessories