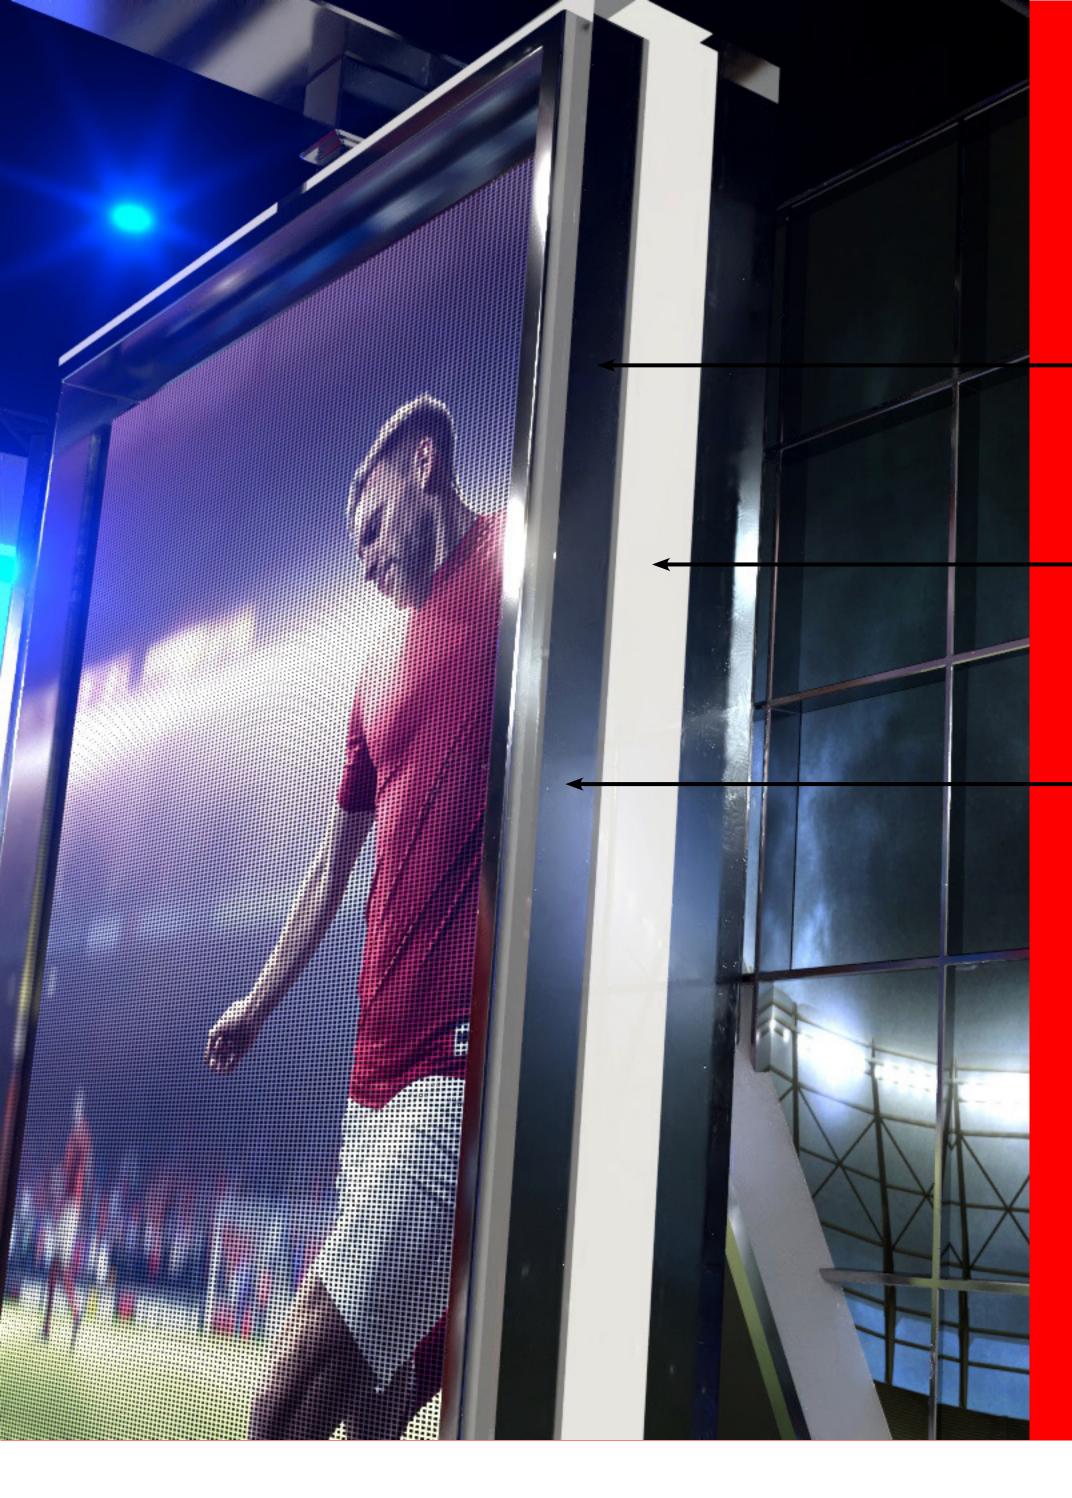

### **Overall Dimensions:**

Width: 100cm

Depth: 100 cm

Height Min: 45cm

Height Max: 55cm

Glass thickness: 2.5 cm / 1.4 inches

Aluminum
Color: Silver
Surface: Brushed
Amounted:

- Screen frames

- Logo light box edge/frame.

Aluminum
Color: Silver
Surface: Scratched

Amauntad

Amounted:

- All metal plates for decoration

- Truss decoration structures

- Wall Screen grid

Chrome

Color: Plate

Surface: Slightly scratched

Amounted:

\_

Clear Glass

Color: Transparent
Surface: Polish, Clear
Amounted:

- Screen frames

- Top platform floors

### Frosted Glass

Color: Transparent
Surface: Frozen
Amounted:

- Front desk panels