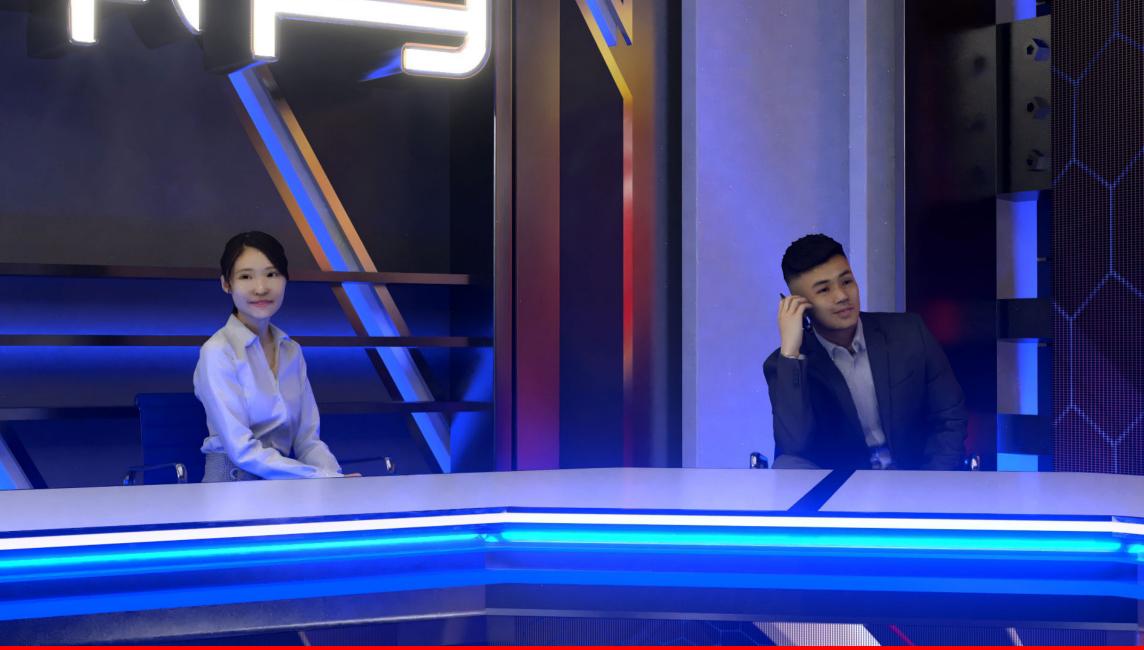

## う体育













































































































































































































































## **CAMERAS**

CAMERA 1:

PEDESTAL

CAMERA 2:

PEDESTAL

CAMERA 3:

STEADICAM / NCAM / AR

CAMERA 4:

STYPE JIB / AR

CAMERA 5:

STEADICAM / NCAM / AR

































































































































































# TECHNICAL SPECIFICATIONS

Format Dimensions: 1920x1080px | HD 1080p /each

Phisical Dimensions: 3.0m h x 1.90m w

Position Amounted:
Main Desk screen

#### **General Notes:**

3 Screens under same mapping video texture.

Each panel will change rotation individually using a central cylinder structure that will allows the rotation.





### **TECHNICAL SPECIFICATIONS**

Format Dimensions:

1920px x 1080px | HD 1080p

Phisical Dimensions:

1.90m h x 3.0m w

Position Amounted:

Center of the set.

### **General Notes:**

This screen can shows analysis information of the game and support the interactive content of the program, as well as social media content.