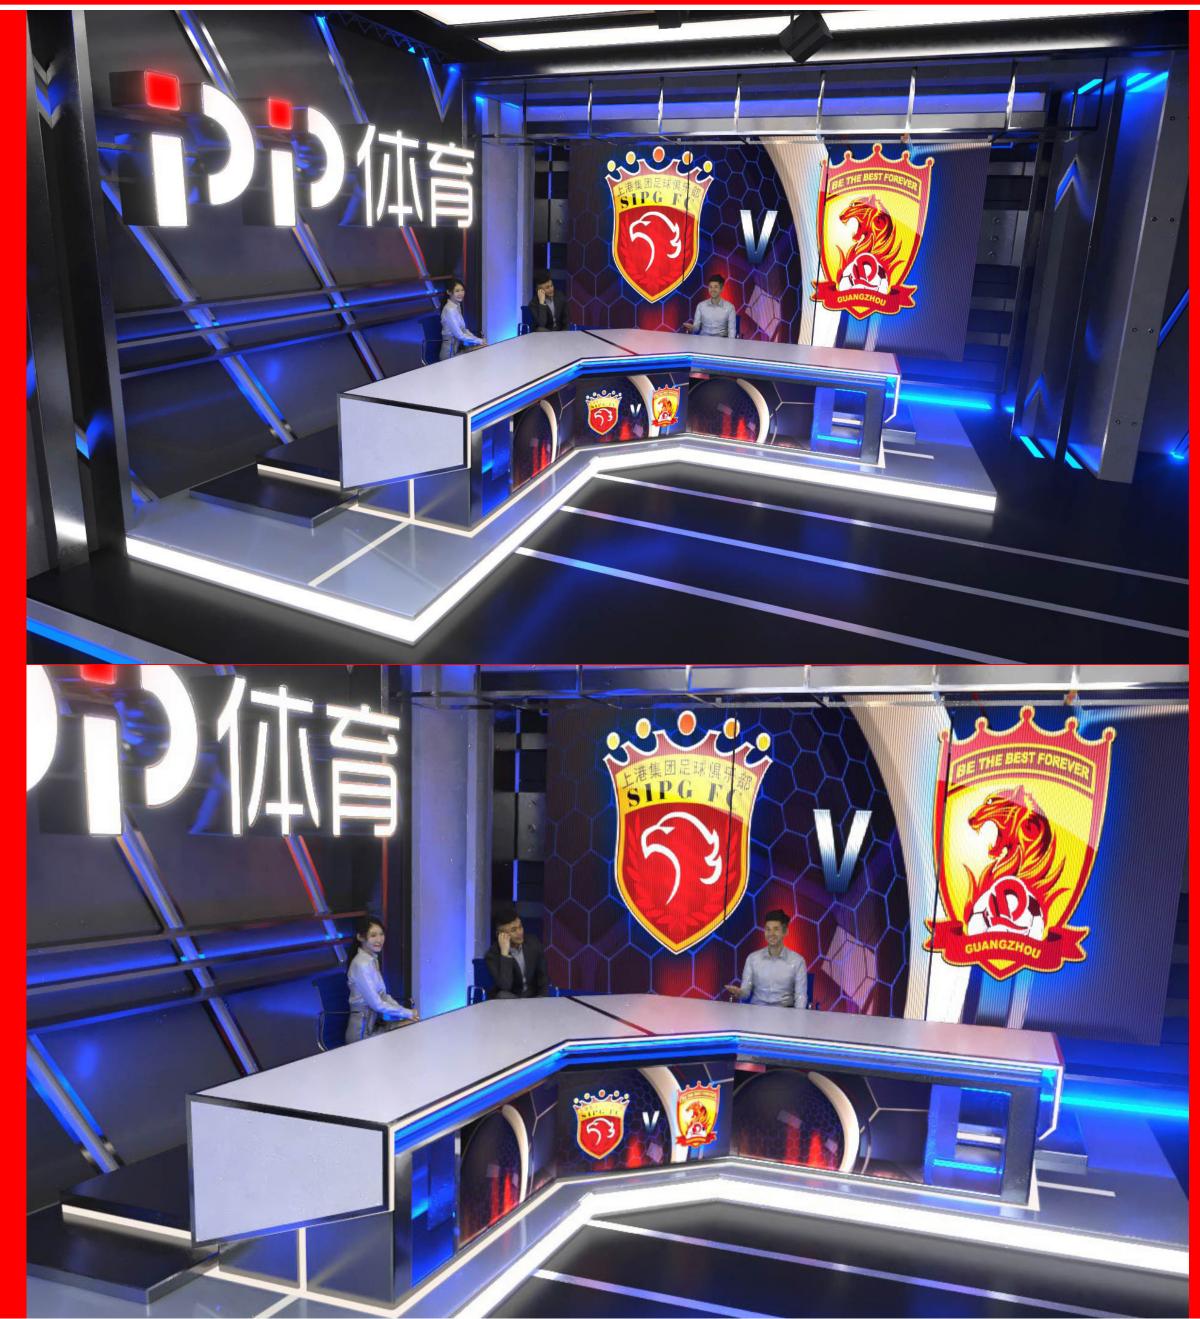

# TECHNICAL SPECIFICATIONS

Format Dimensions: 1920x1080px | HD 1080p /each

Phisical Dimensions: 3.0m h x 1.90m w

Position Amounted:
Main Desk screen

#### **General Notes:**

3 Screens under same mapping video texture.

Each panel will change rotation individually using a central cylinder structure that will allows the rotation.

### **TECHNICAL SPECIFICATIONS**

Format Dimensions:

1920px x 1080px | HD 1080p

Phisical Dimensions:

1.90m h x 3.0m w

Position Amounted:

Center of the set.

### **General Notes:**

This screen can shows analysis information of the game and support the interactive content of the program, as well as social media content.

1.90 m 1.90 m PANEL SIDE PANEL SIDE SCREEN SCREEN 1920рх х1080рх 1920px x1080px (90° rotation) (90° rotation)

### **TECHNICAL SPECIFICATIONS**

Format Dimensions: 1920px x 1080px | HD 1080p / each

Phisical Dimensions: 1.90m h x 3.0m w

Position Amounted: Left side of the set

#### **General Notes:**

These screens were designed to support the interview area content. They can have team logos, images relates to an specific game, etc.

SOFTLIGHTS – CINEO 410
Starting with 20. Based on \$8k per light including accessories