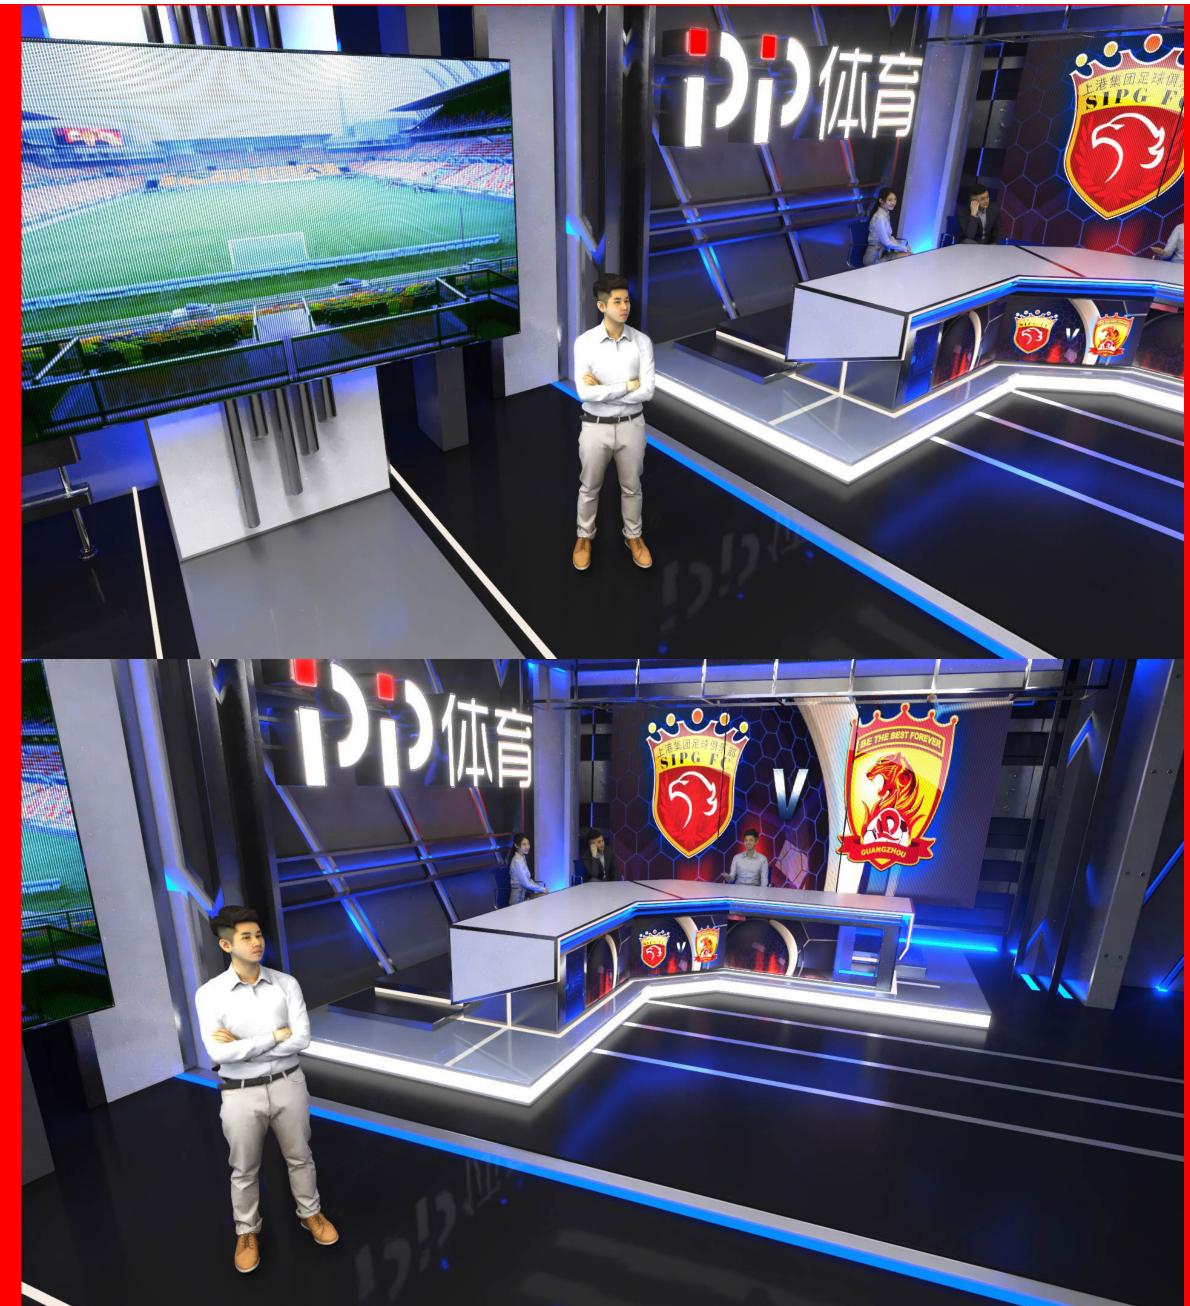

# TECHNICAL SPECIFICATIONS

Format Dimensions: 1920x1080px | HD 1080p /each

Phisical Dimensions: 3.0m h x 1.90m w

Position Amounted:
Main Desk screen

#### **General Notes:**

3 Screens under same mapping video texture.

Each panel will change rotation individually using a central cylinder structure that will allows the rotation.

### **TECHNICAL SPECIFICATIONS**

Format Dimensions:

1920px x 1080px | HD 1080p

Phisical Dimensions:

1.90m h x 3.0m w

Position Amounted:

Center of the set.

### **General Notes:**

This screen can shows analysis information of the game and support the interactive content of the program, as well as social media content.

1.90 m 1.90 m PANEL SIDE PANEL SIDE SCREEN SCREEN 1920рх х1080рх 1920px x1080px (90° rotation) (90° rotation)

### **TECHNICAL SPECIFICATIONS**

Format Dimensions: 1920px x 1080px | HD 1080p / each

Phisical Dimensions: 1.90m h x 3.0m w

Position Amounted: Left side of the set

#### **General Notes:**

These screens were designed to support the interview area content. They can have team logos, images relates to an specific game, etc.

SOFTLIGHTS – CINEO 410
Starting with 20. Based on \$8k per light including accessories