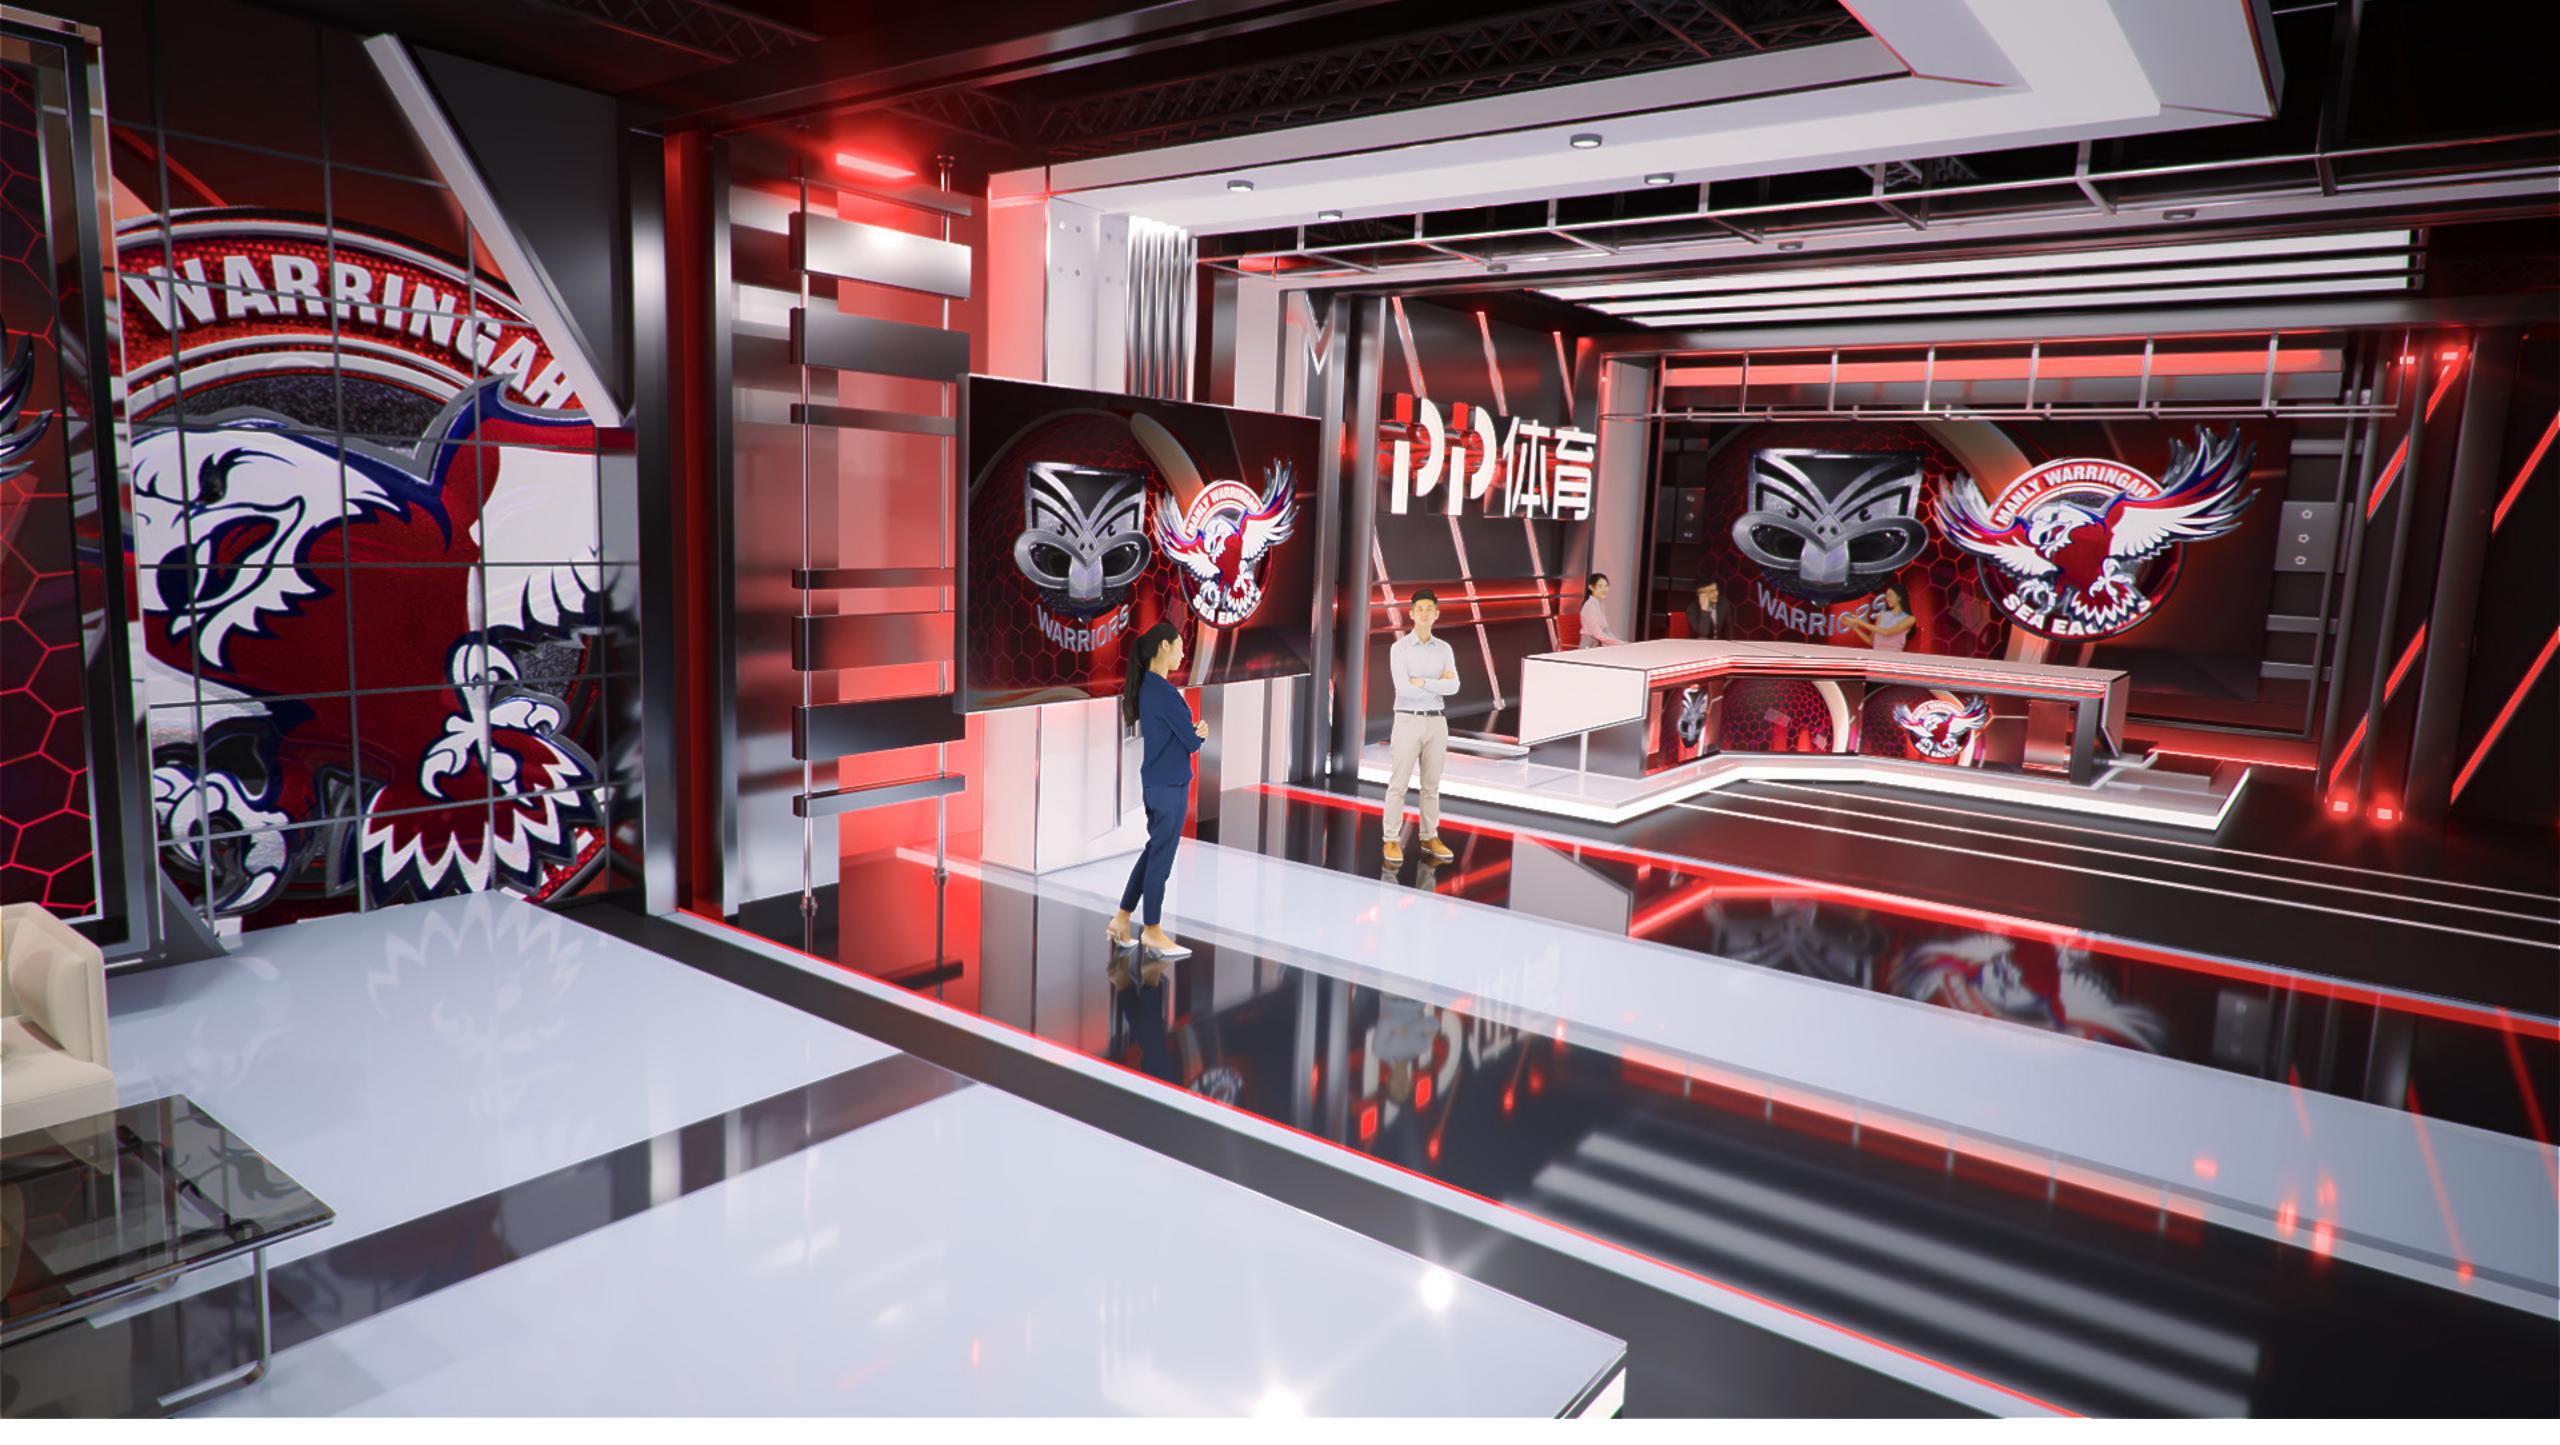

# TECHNICAL SPECIFICATIONS

Format Dimensions: 1920x1080px | HD 1080p /each

Phisical Dimensions: 3.0m h x 1.90m w

Position Amounted:
Main Desk screen

#### **General Notes:**

3 Screens under same mapping video texture.

Each panel will change rotation individually using a central cylinder structure that will allows the rotation.

### **General Notes:**

This screen can shows analysis information of the game and support the interactive content of the program, as well as social media content.

1.90 m 1.90 m PANEL SIDE PANEL SIDE SCREEN SCREEN 1920рх х1080рх 1920px x1080px (90° rotation) (90° rotation)

### **TECHNICAL SPECIFICATIONS**

Format Dimensions: 1920px x 1080px | HD 1080p / each

Phisical Dimensions: 1.90m h x 3.0m w

Position Amounted: Left side of the set

#### **General Notes:**

These screens were designed to support the interview area content. They can have team logos, images relates to an specific game, etc.

SOFTLIGHTS – CINEO 410
Starting with 20. Based on \$8k per light including accessories