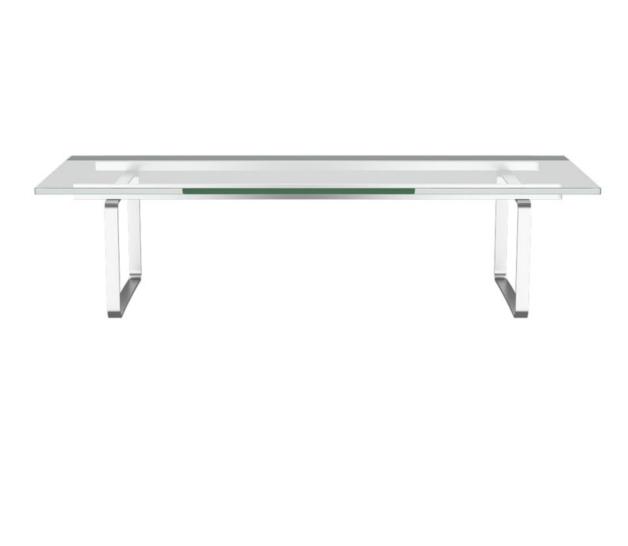

# INTERVIEW SECCION CENTER TABLE

Serial Number:

Desciption: Central table

Supplier:

Series:

Color: Silver / Transparent

Surface Treatment: Polish

Position Amounted: Interview Area

### **Overall Dimensions:**

Width: 100cm

Depth: 100 cm

Height Min: 45cm

Height Max: 55cm

Glass thickness: 2.5 cm / 1.4 inches

Aluminum
Color: Silver
Surface: Brushed
Amounted:

- Screen frames