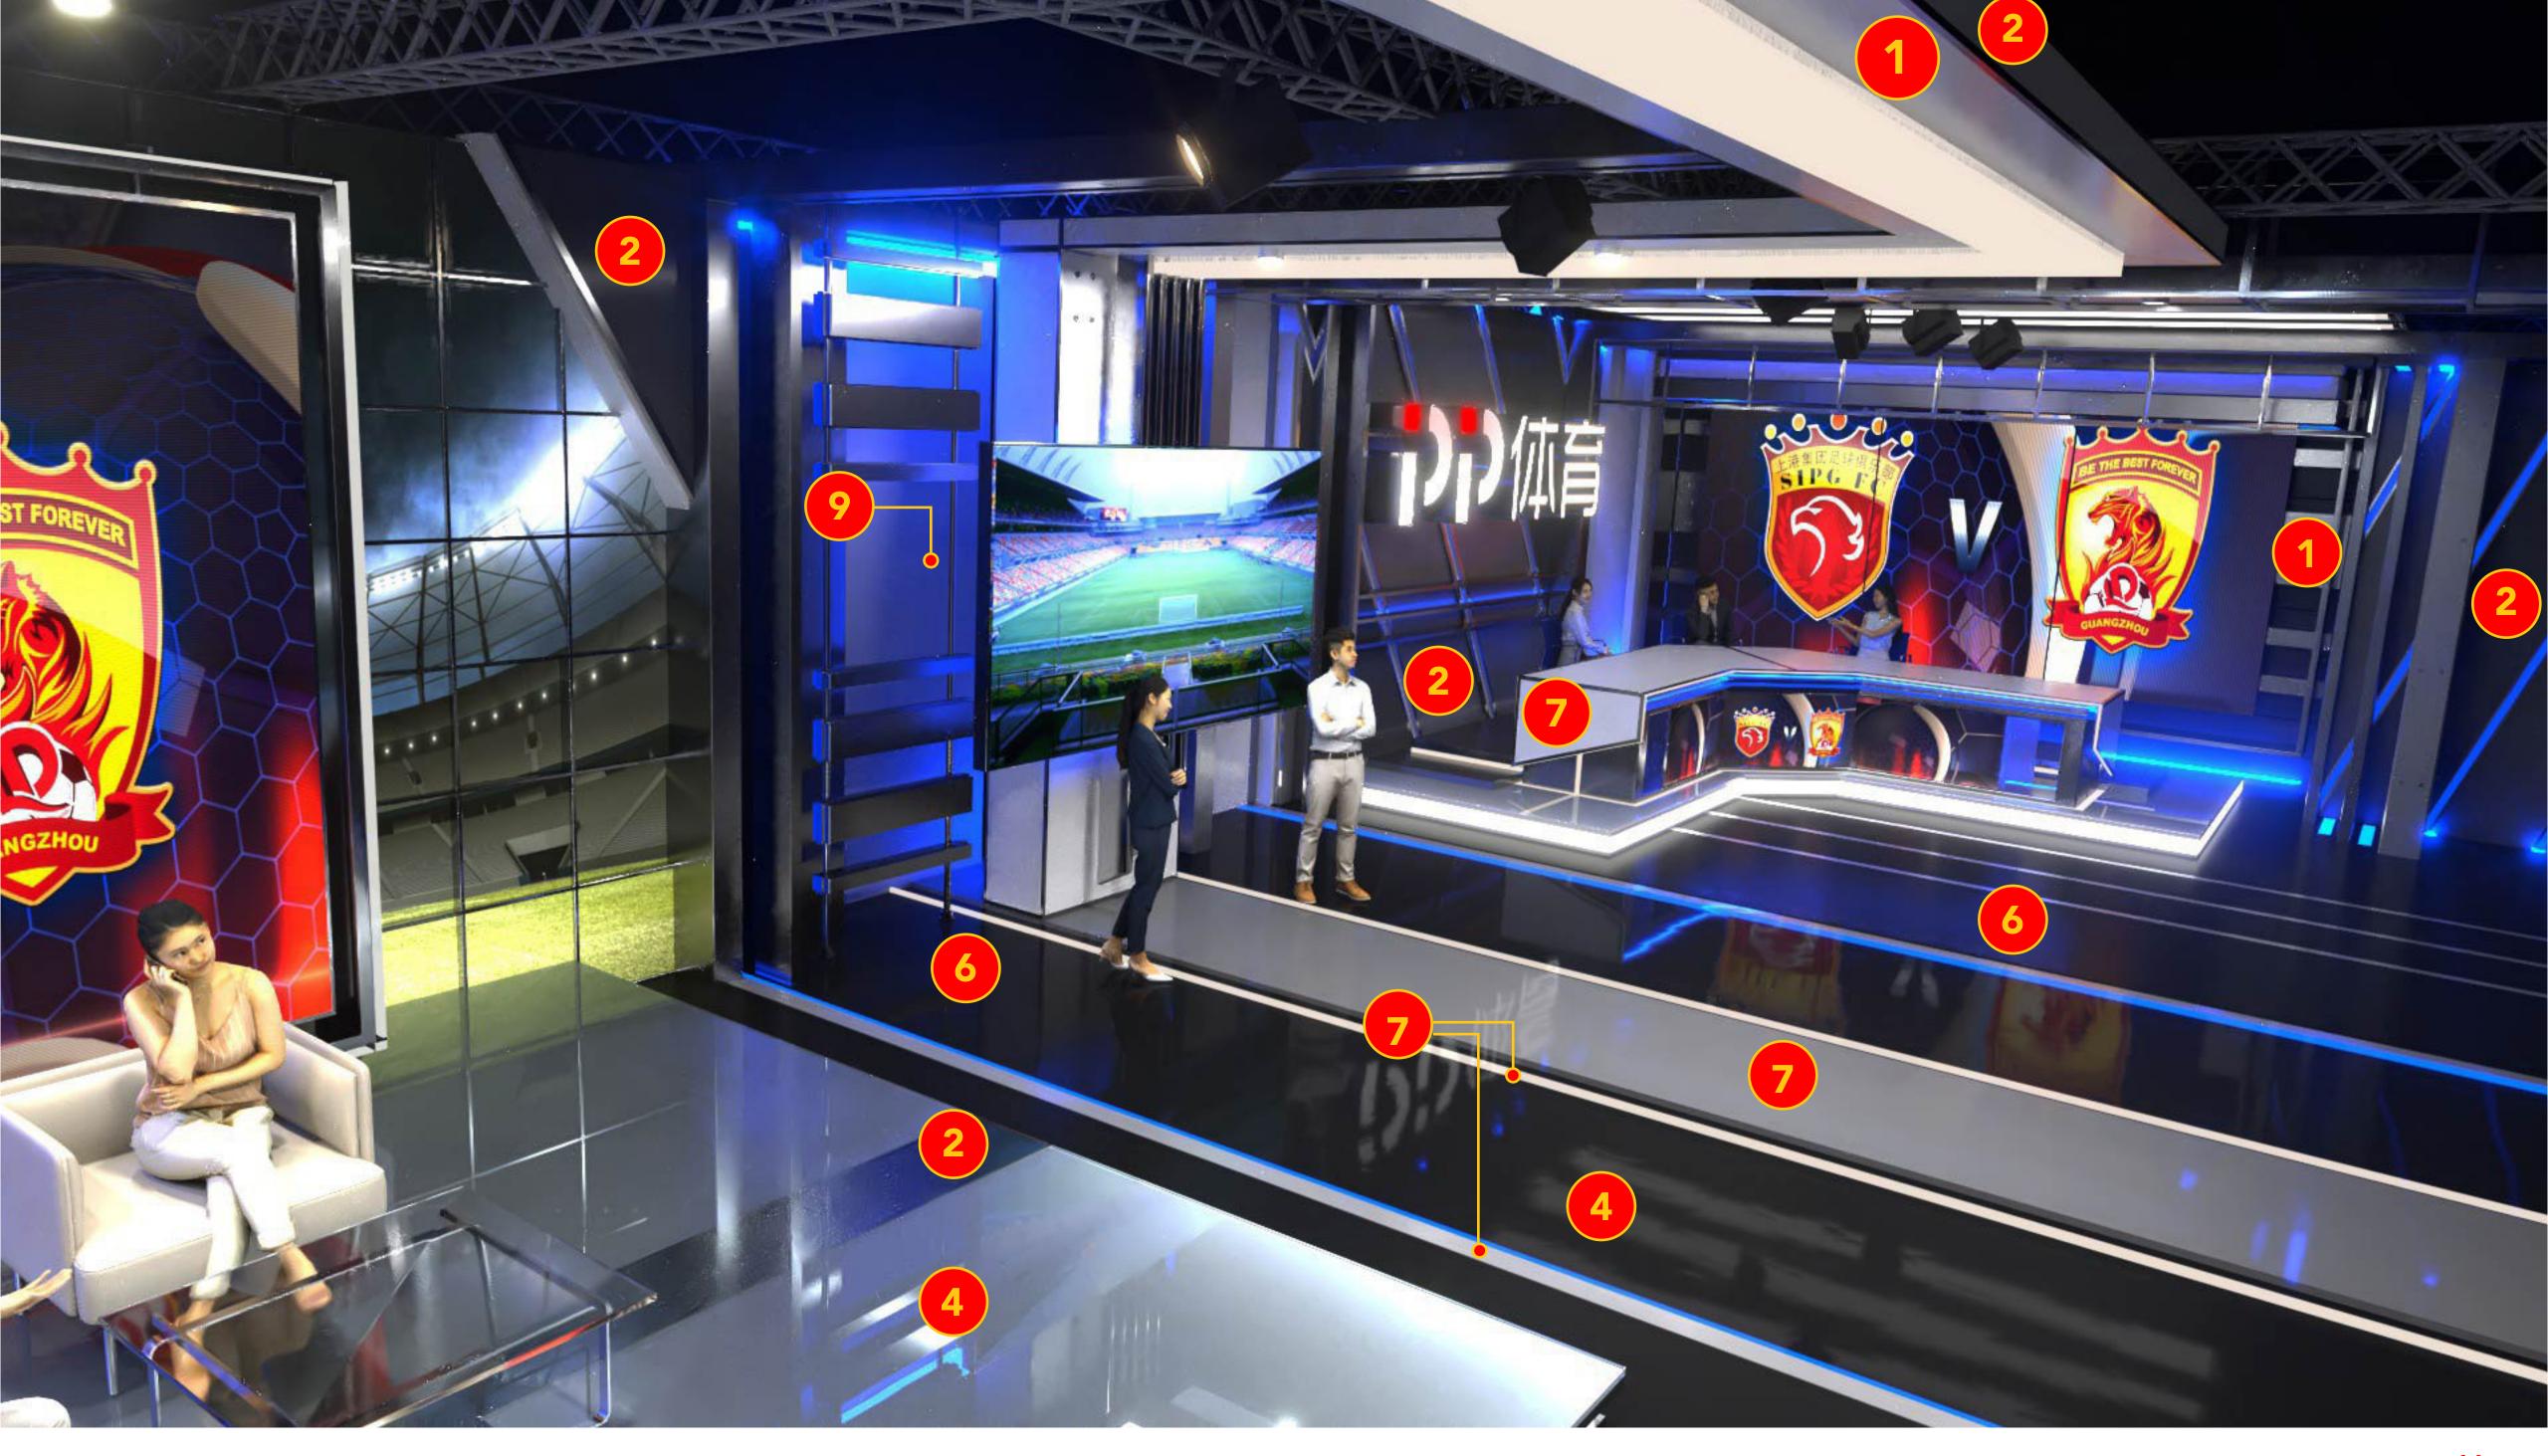

### **Overall Dimensions:**

Width: 100cm

Depth: 100 cm

Height Min: 45cm

Height Max: 55cm

Glass thickness: 2.5 cm / 1.4 inches

Aluminum
Color: Silver
Surface: Brushed
Amounted:

- Screen frames

- Logo light box edge/frame.

Aluminum
Color: Silver
Surface: Scratched

Amauntad

Amounted:

- All metal plates for decoration

- Truss decoration structures

- Wall Screen grid

Chrome

Color: Plate

Surface: Slightly scratched

Amounted:

\_

Clear Glass

Color: Transparent
Surface: Polish, Clear
Amounted:

- Screen frames

- Top platform floors

### Frosted Glass

Color: Transparent
Surface: Frozen
Amounted:

- Front desk panels

### Polish Rubber

Color: Black Surface: Polish

- Floor Studio

Base Plastic PVC

Color: White
Surface: Polish

8

**Base Plastic PVC** 

Color: Black Surface: Polish

9

**Concrete Render** 

Color: Grey
Surface: Matte

- 1 Aluminum
  Main frame
- 7 White Plastic PVC Inside frame/Middle
- 4 Clear Glass
  External frame