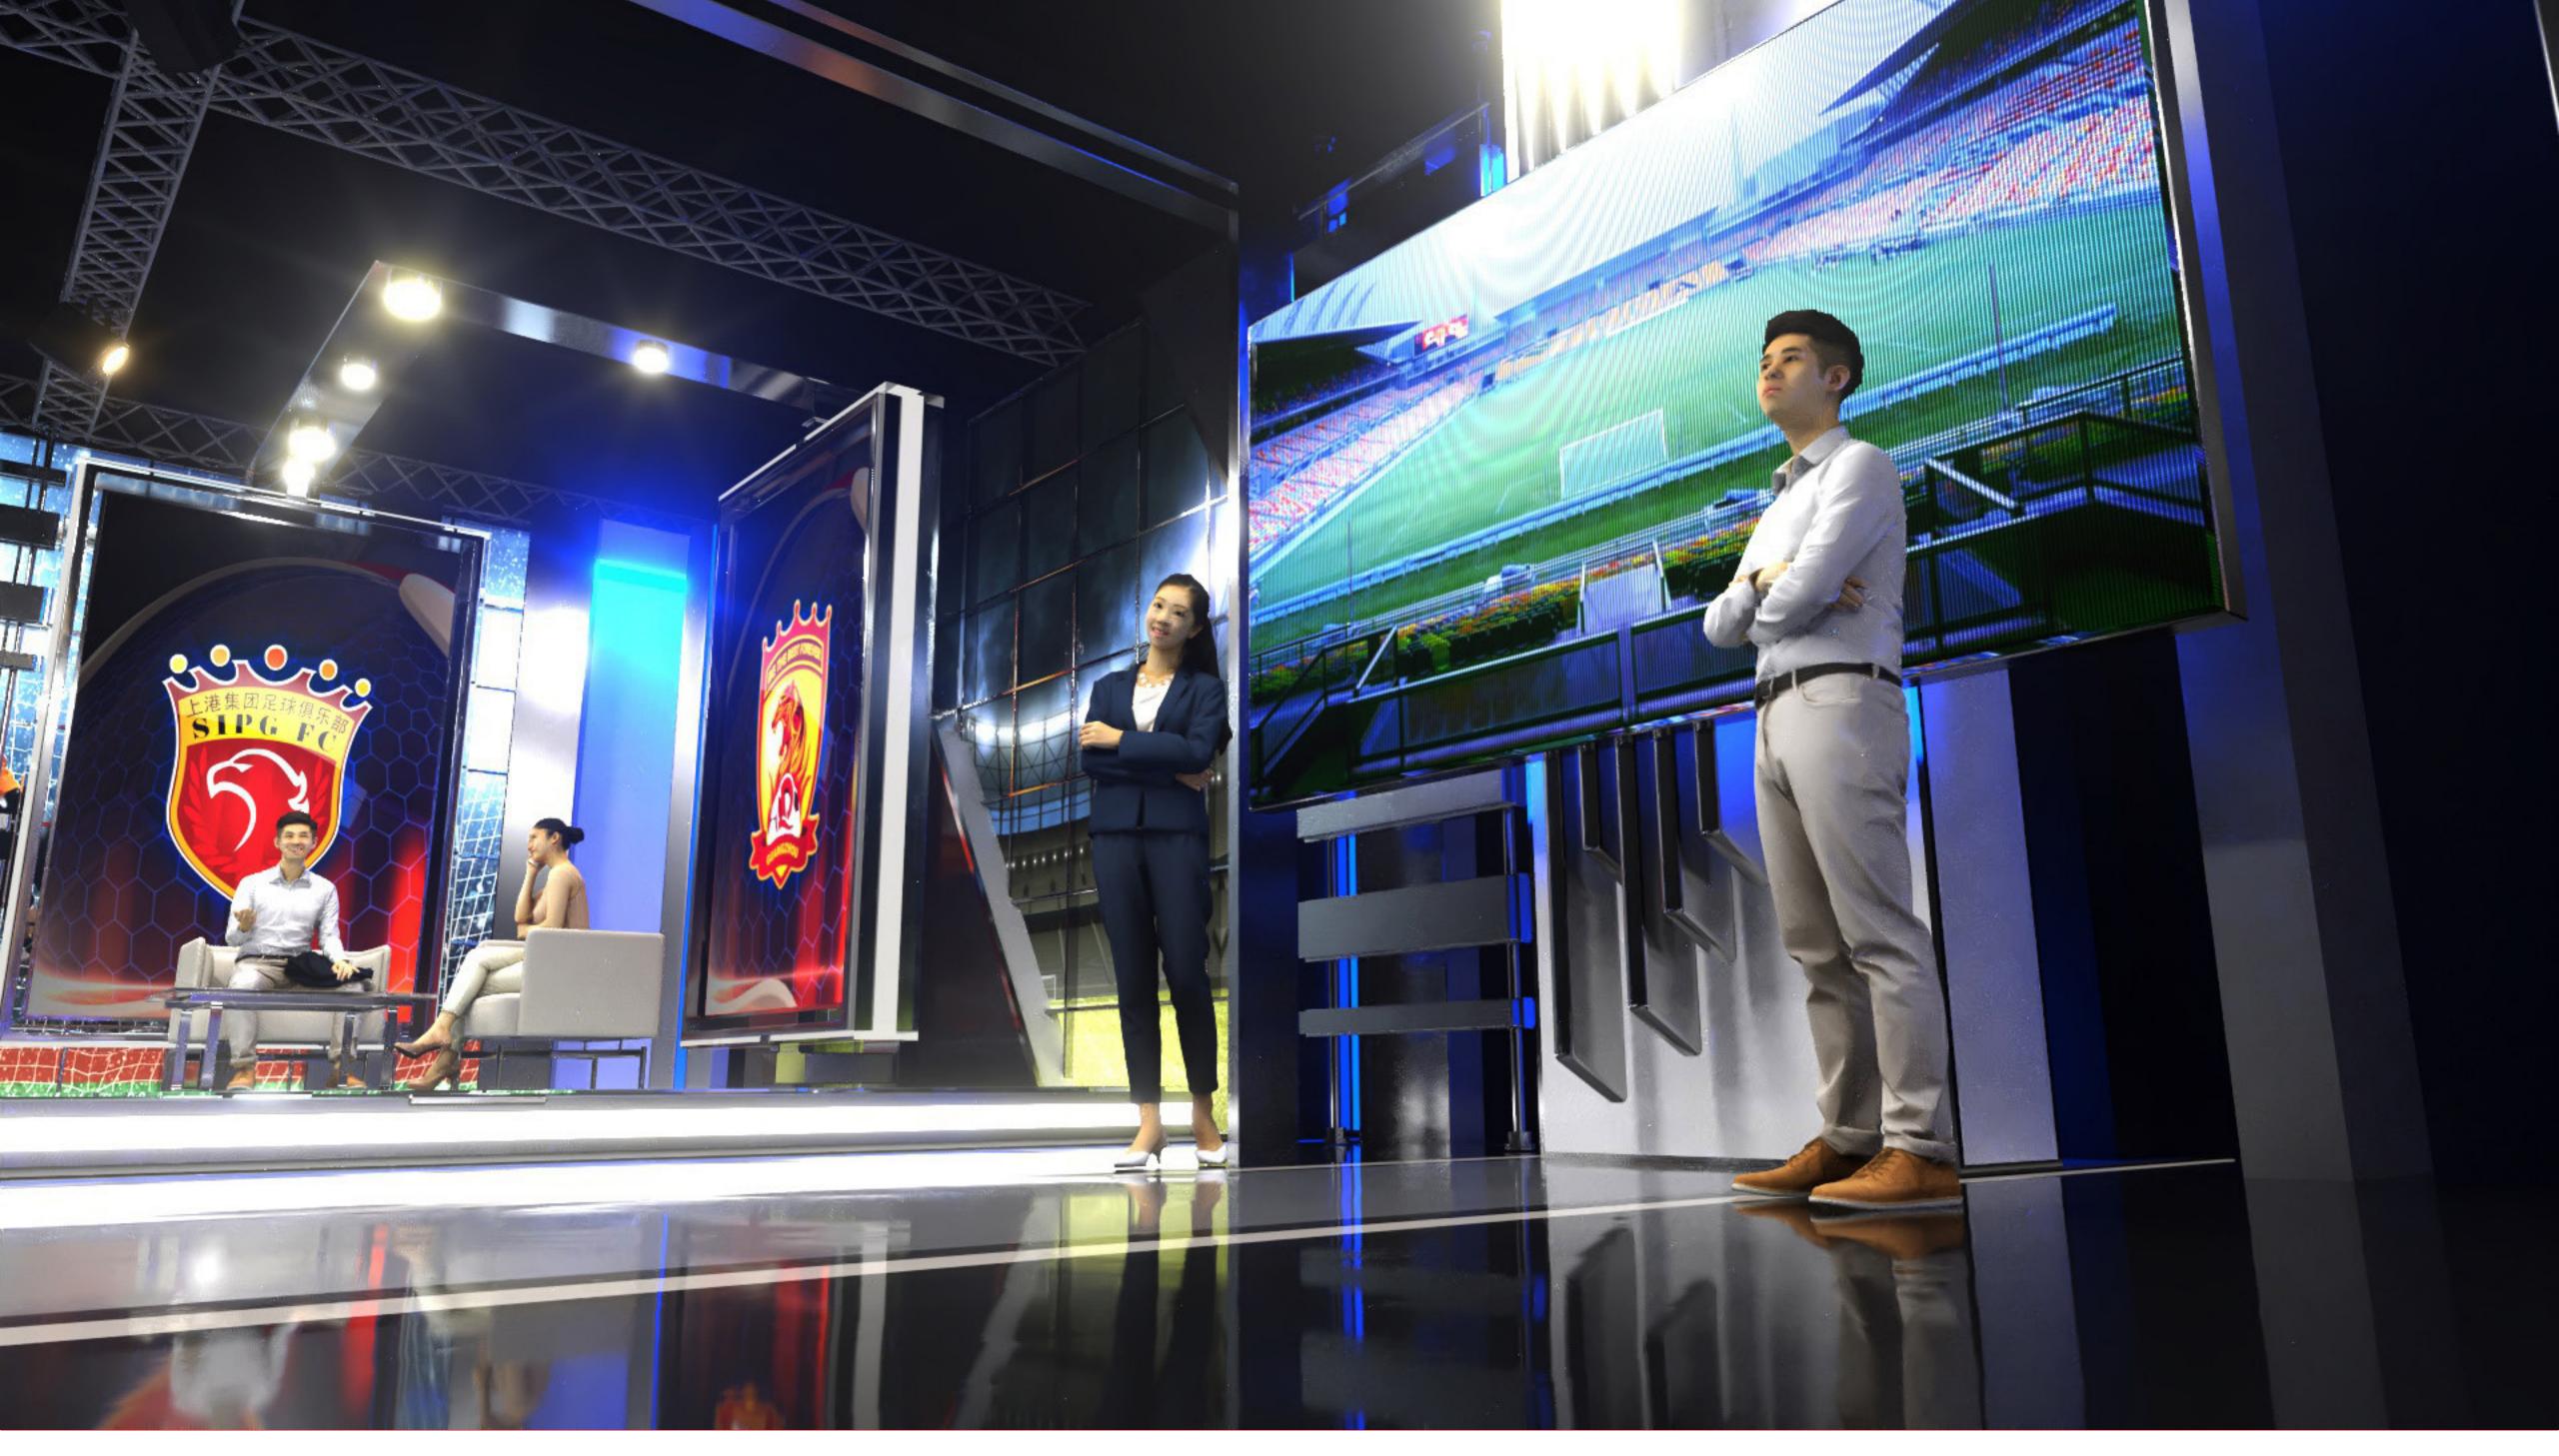

# TECHNICAL SPECIFICATIONS

Format Dimensions: 1920x1080px | HD 1080p /each

Phisical Dimensions: 3.0m h x 1.90m w

Position Amounted:
Main Desk screen

#### **General Notes:**

3 Screens under same mapping video texture.

Each panel will change rotation individually using a central cylinder structure that will allows the rotation.

### **TECHNICAL SPECIFICATIONS**

Format Dimensions:

1920px x 1080px | HD 1080p

Phisical Dimensions:

1.90m h x 3.0m w

Position Amounted:

Center of the set.

### **General Notes:**

This screen can shows analysis information of the game and support the interactive content of the program, as well as social media content.

1.90 m 1.90 m PANEL SIDE PANEL SIDE SCREEN SCREEN 1920рх х1080рх 1920px x1080px (90° rotation) (90° rotation)

### **TECHNICAL SPECIFICATIONS**

Format Dimensions: 1920px x 1080px | HD 1080p / each

Phisical Dimensions: 1.90m h x 3.0m w

Position Amounted: Left side of the set

#### **General Notes:**

These screens were designed to support the interview area content. They can have team logos, images relates to an specific game, etc.

SOFTLIGHTS – CINEO 410
Starting with 20. Based on \$8k per light including accessories