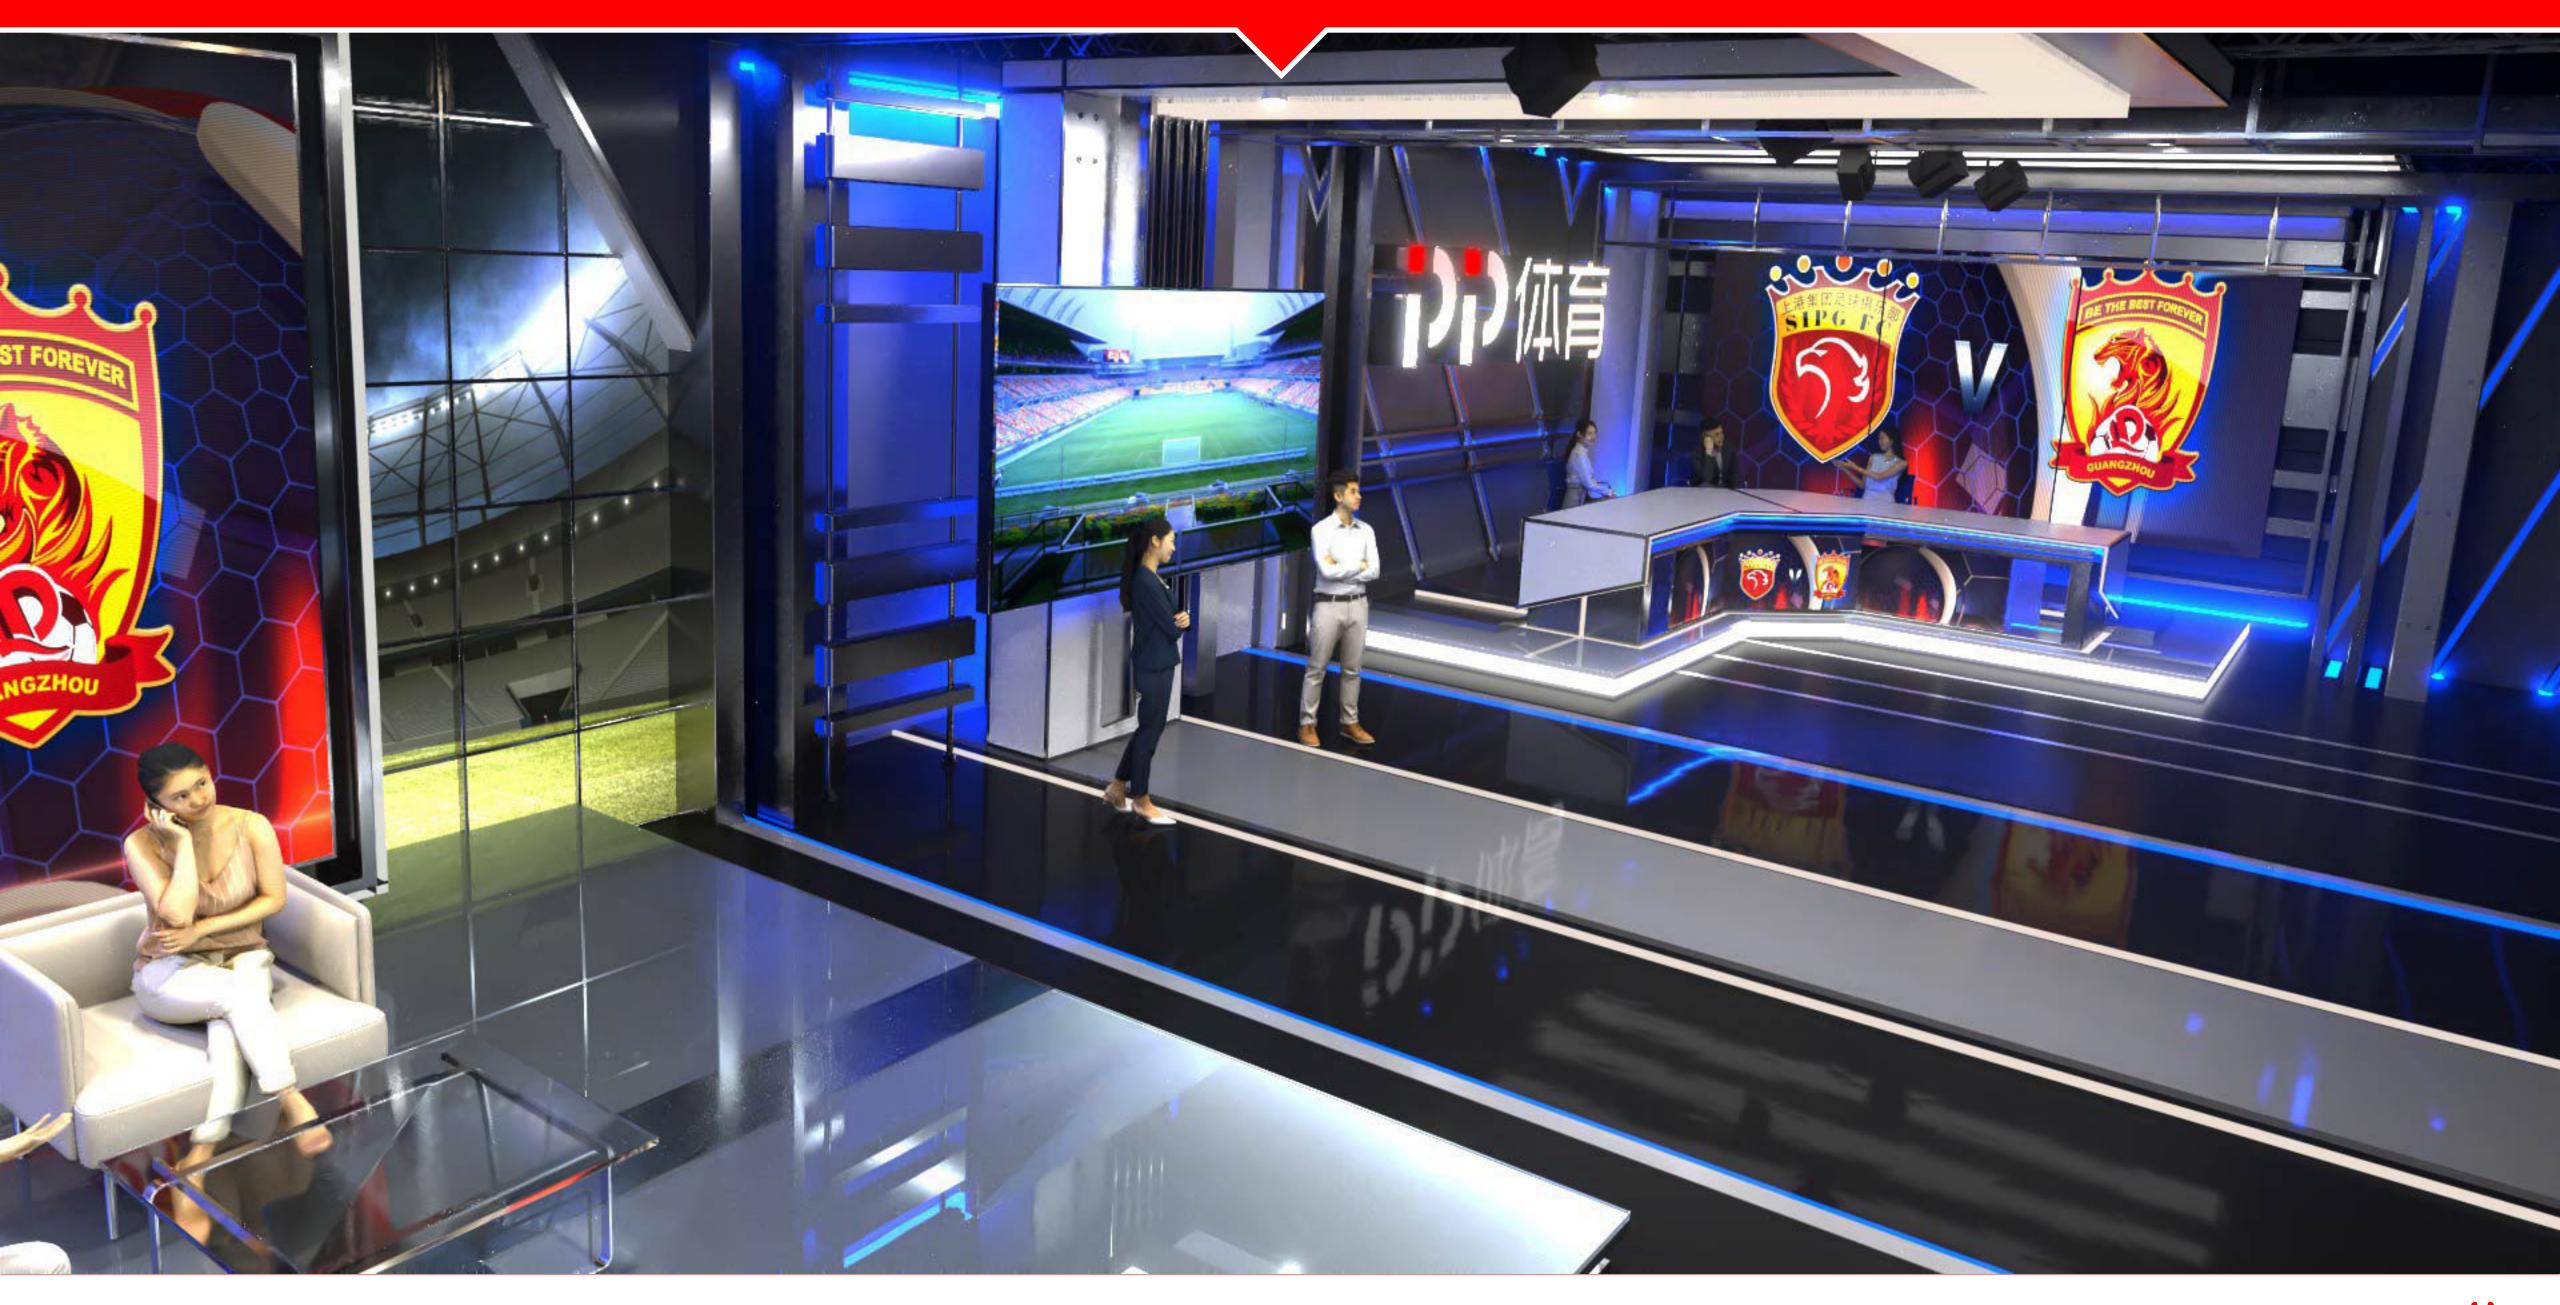

#### **General Notes:**

3 Screens under same mapping video texture.

Each panel will change rotation individually using a central cylinder structure that will allows the rotation.

### **General Notes:**

This screen can shows analysis information of the game and support the interactive content of the program, as well as social media content.

1.90 m 1.90 m PANEL SIDE PANEL SIDE SCREEN SCREEN 1920рх х1080рх 1920px x1080px (90° rotation) (90° rotation)

#### **General Notes:**

These screens were designed to support the interview area content. They can have team logos, images relates to an specific game, etc.

SOFTLIGHTS – CINEO 410
Starting with 20. Based on \$8k per light including accessories