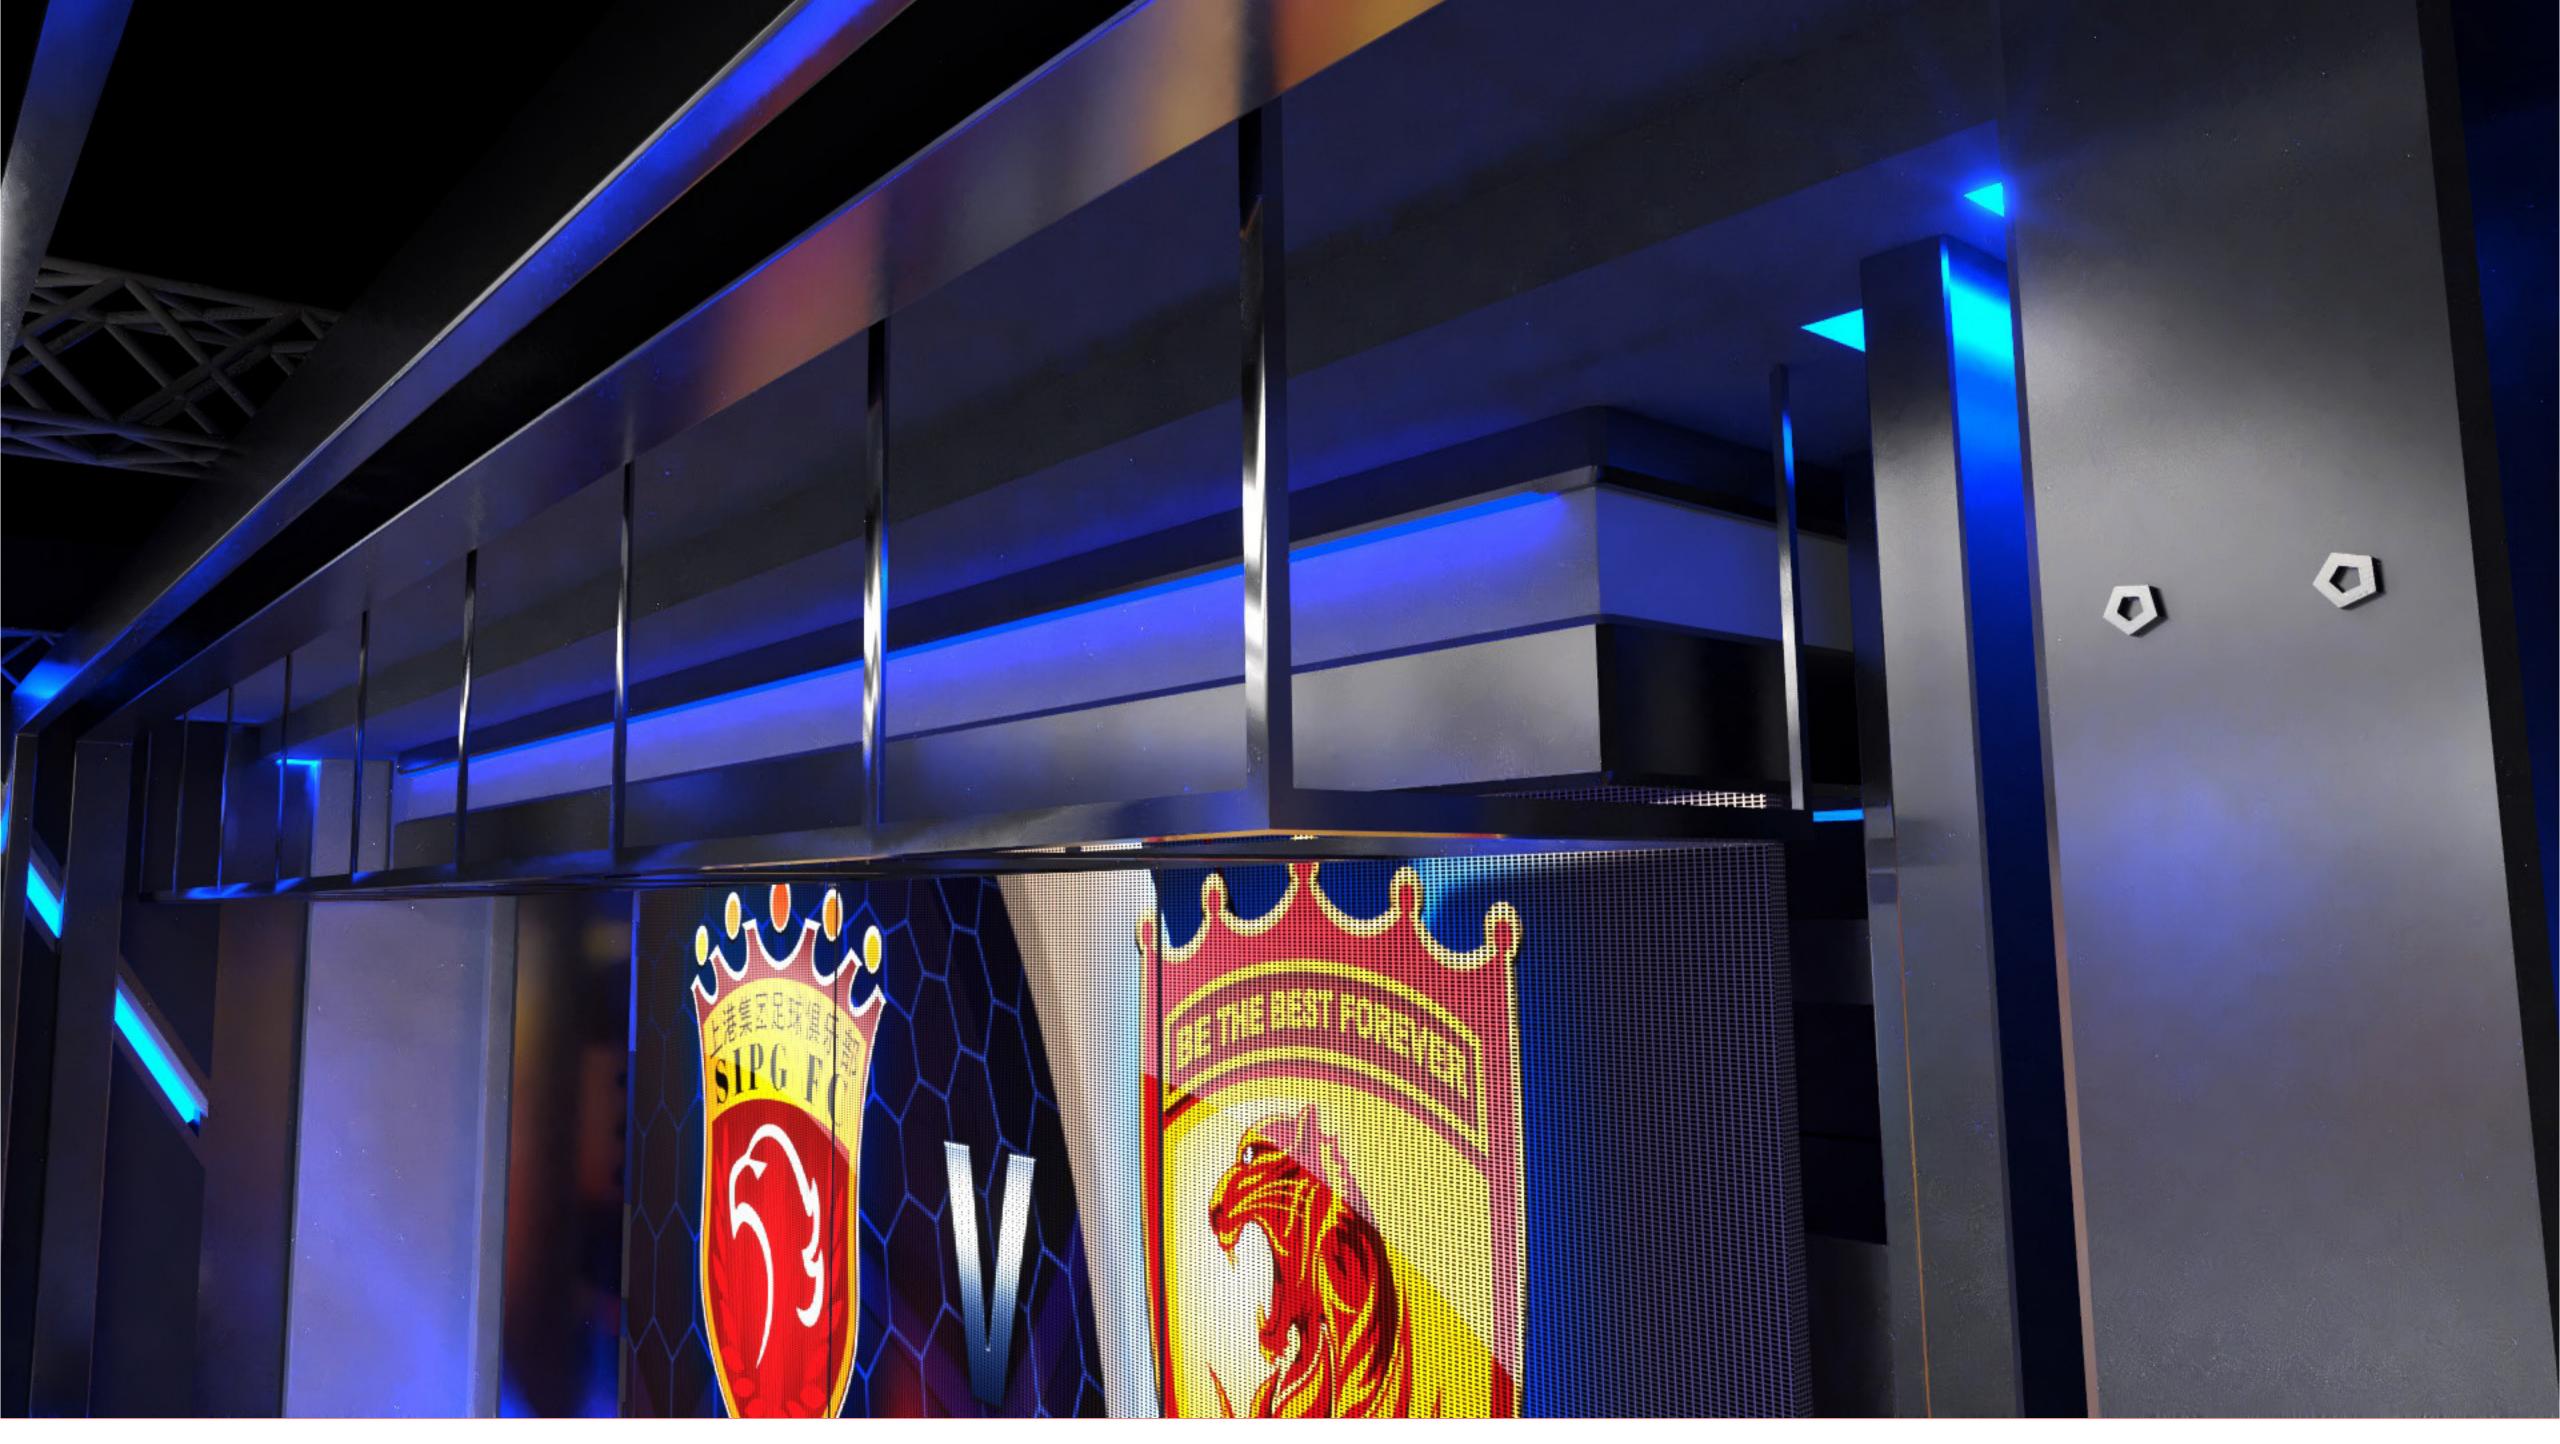

# TECHNICAL SPECIFICATIONS

Format Dimensions: 1920x1080px | HD 1080p /each

Phisical Dimensions: 3.0m h x 1.90m w

Position Amounted:
Main Desk screen

#### **General Notes:**

3 Screens under same mapping video texture.

Each panel will change rotation individually using a central cylinder structure that will allows the rotation.

### **TECHNICAL SPECIFICATIONS**

Format Dimensions:

1920px x 1080px | HD 1080p

Phisical Dimensions:

1.90m h x 3.0m w

Position Amounted:

Center of the set.

### **General Notes:**

This screen can shows analysis information of the game and support the interactive content of the program, as well as social media content.

1.90 m 1.90 m PANEL SIDE PANEL SIDE SCREEN SCREEN 1920рх х1080рх 1920px x1080px (90° rotation) (90° rotation)

### **TECHNICAL SPECIFICATIONS**

Format Dimensions: 1920px x 1080px | HD 1080p / each

Phisical Dimensions: 1.90m h x 3.0m w

Position Amounted: Left side of the set

#### **General Notes:**

These screens were designed to support the interview area content. They can have team logos, images relates to an specific game, etc.

SOFTLIGHTS – CINEO 410
Starting with 20. Based on \$8k per light including accessories