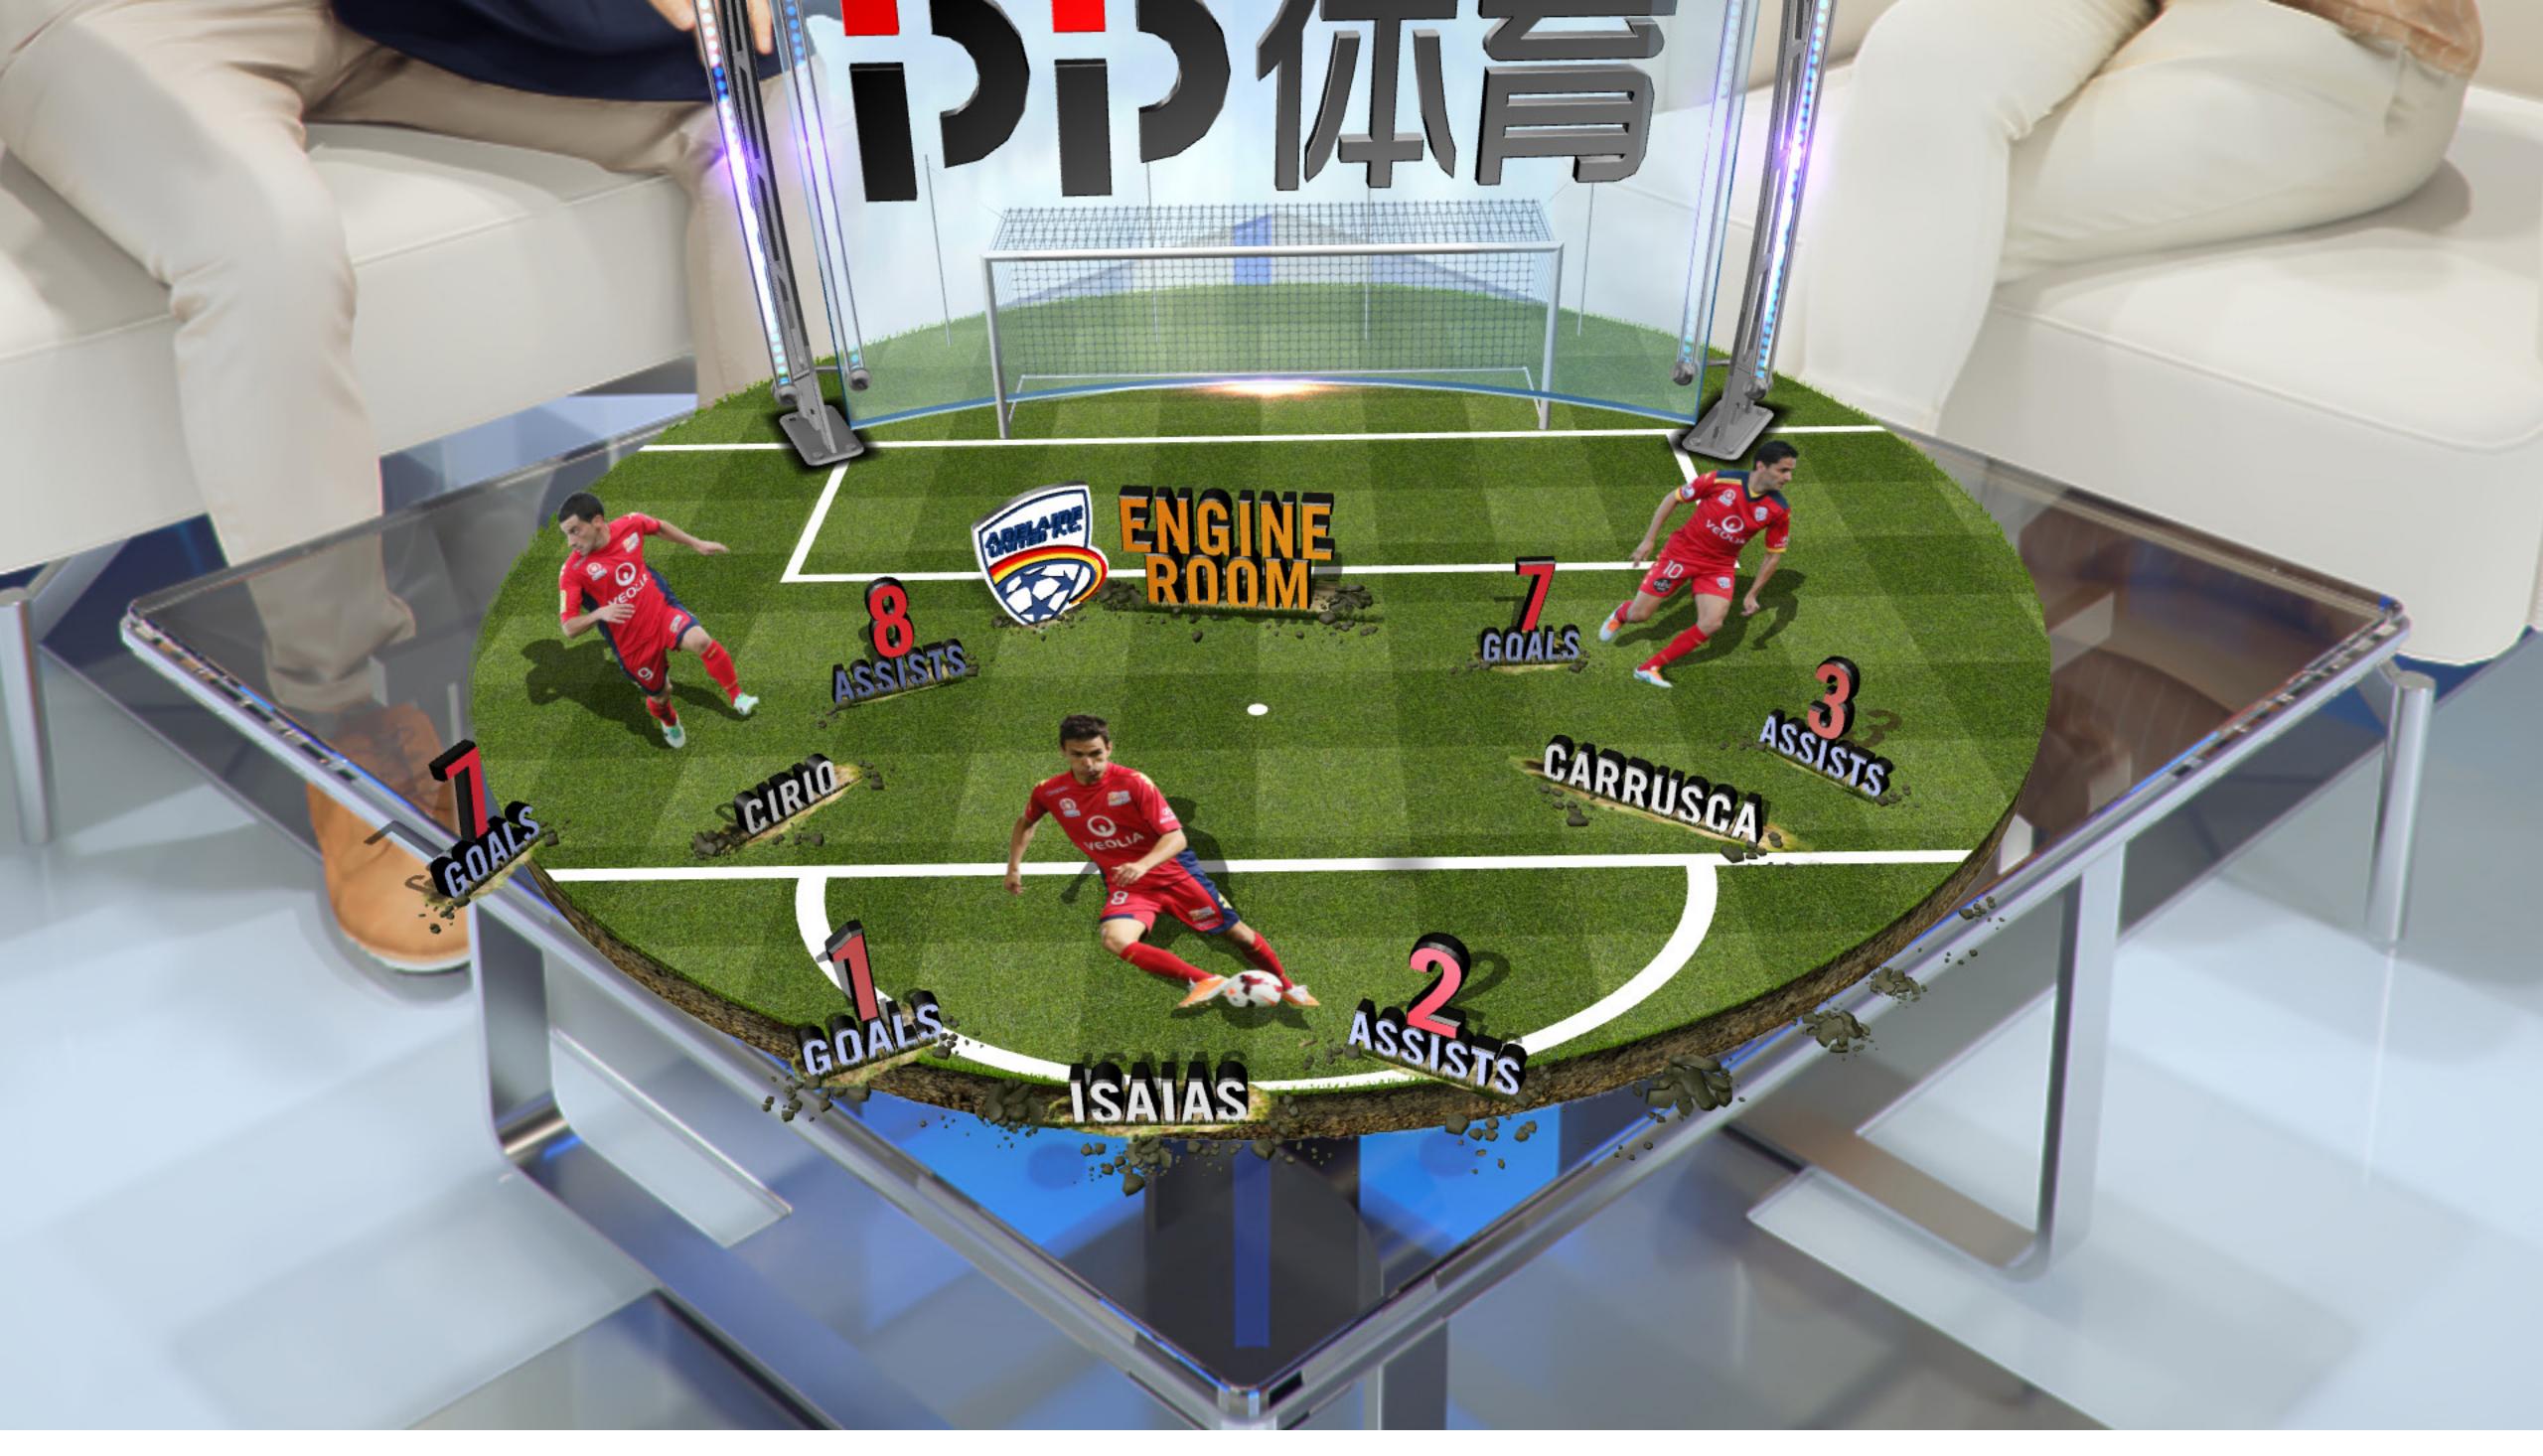

### **General Notes:**

This screen can shows analysis information of the game and support the interactive content of the program, as well as social media content.

1.90 m 1.90 m PANEL SIDE PANEL SIDE SCREEN SCREEN 1920рх х1080рх 1920px x1080px (90° rotation) (90° rotation)