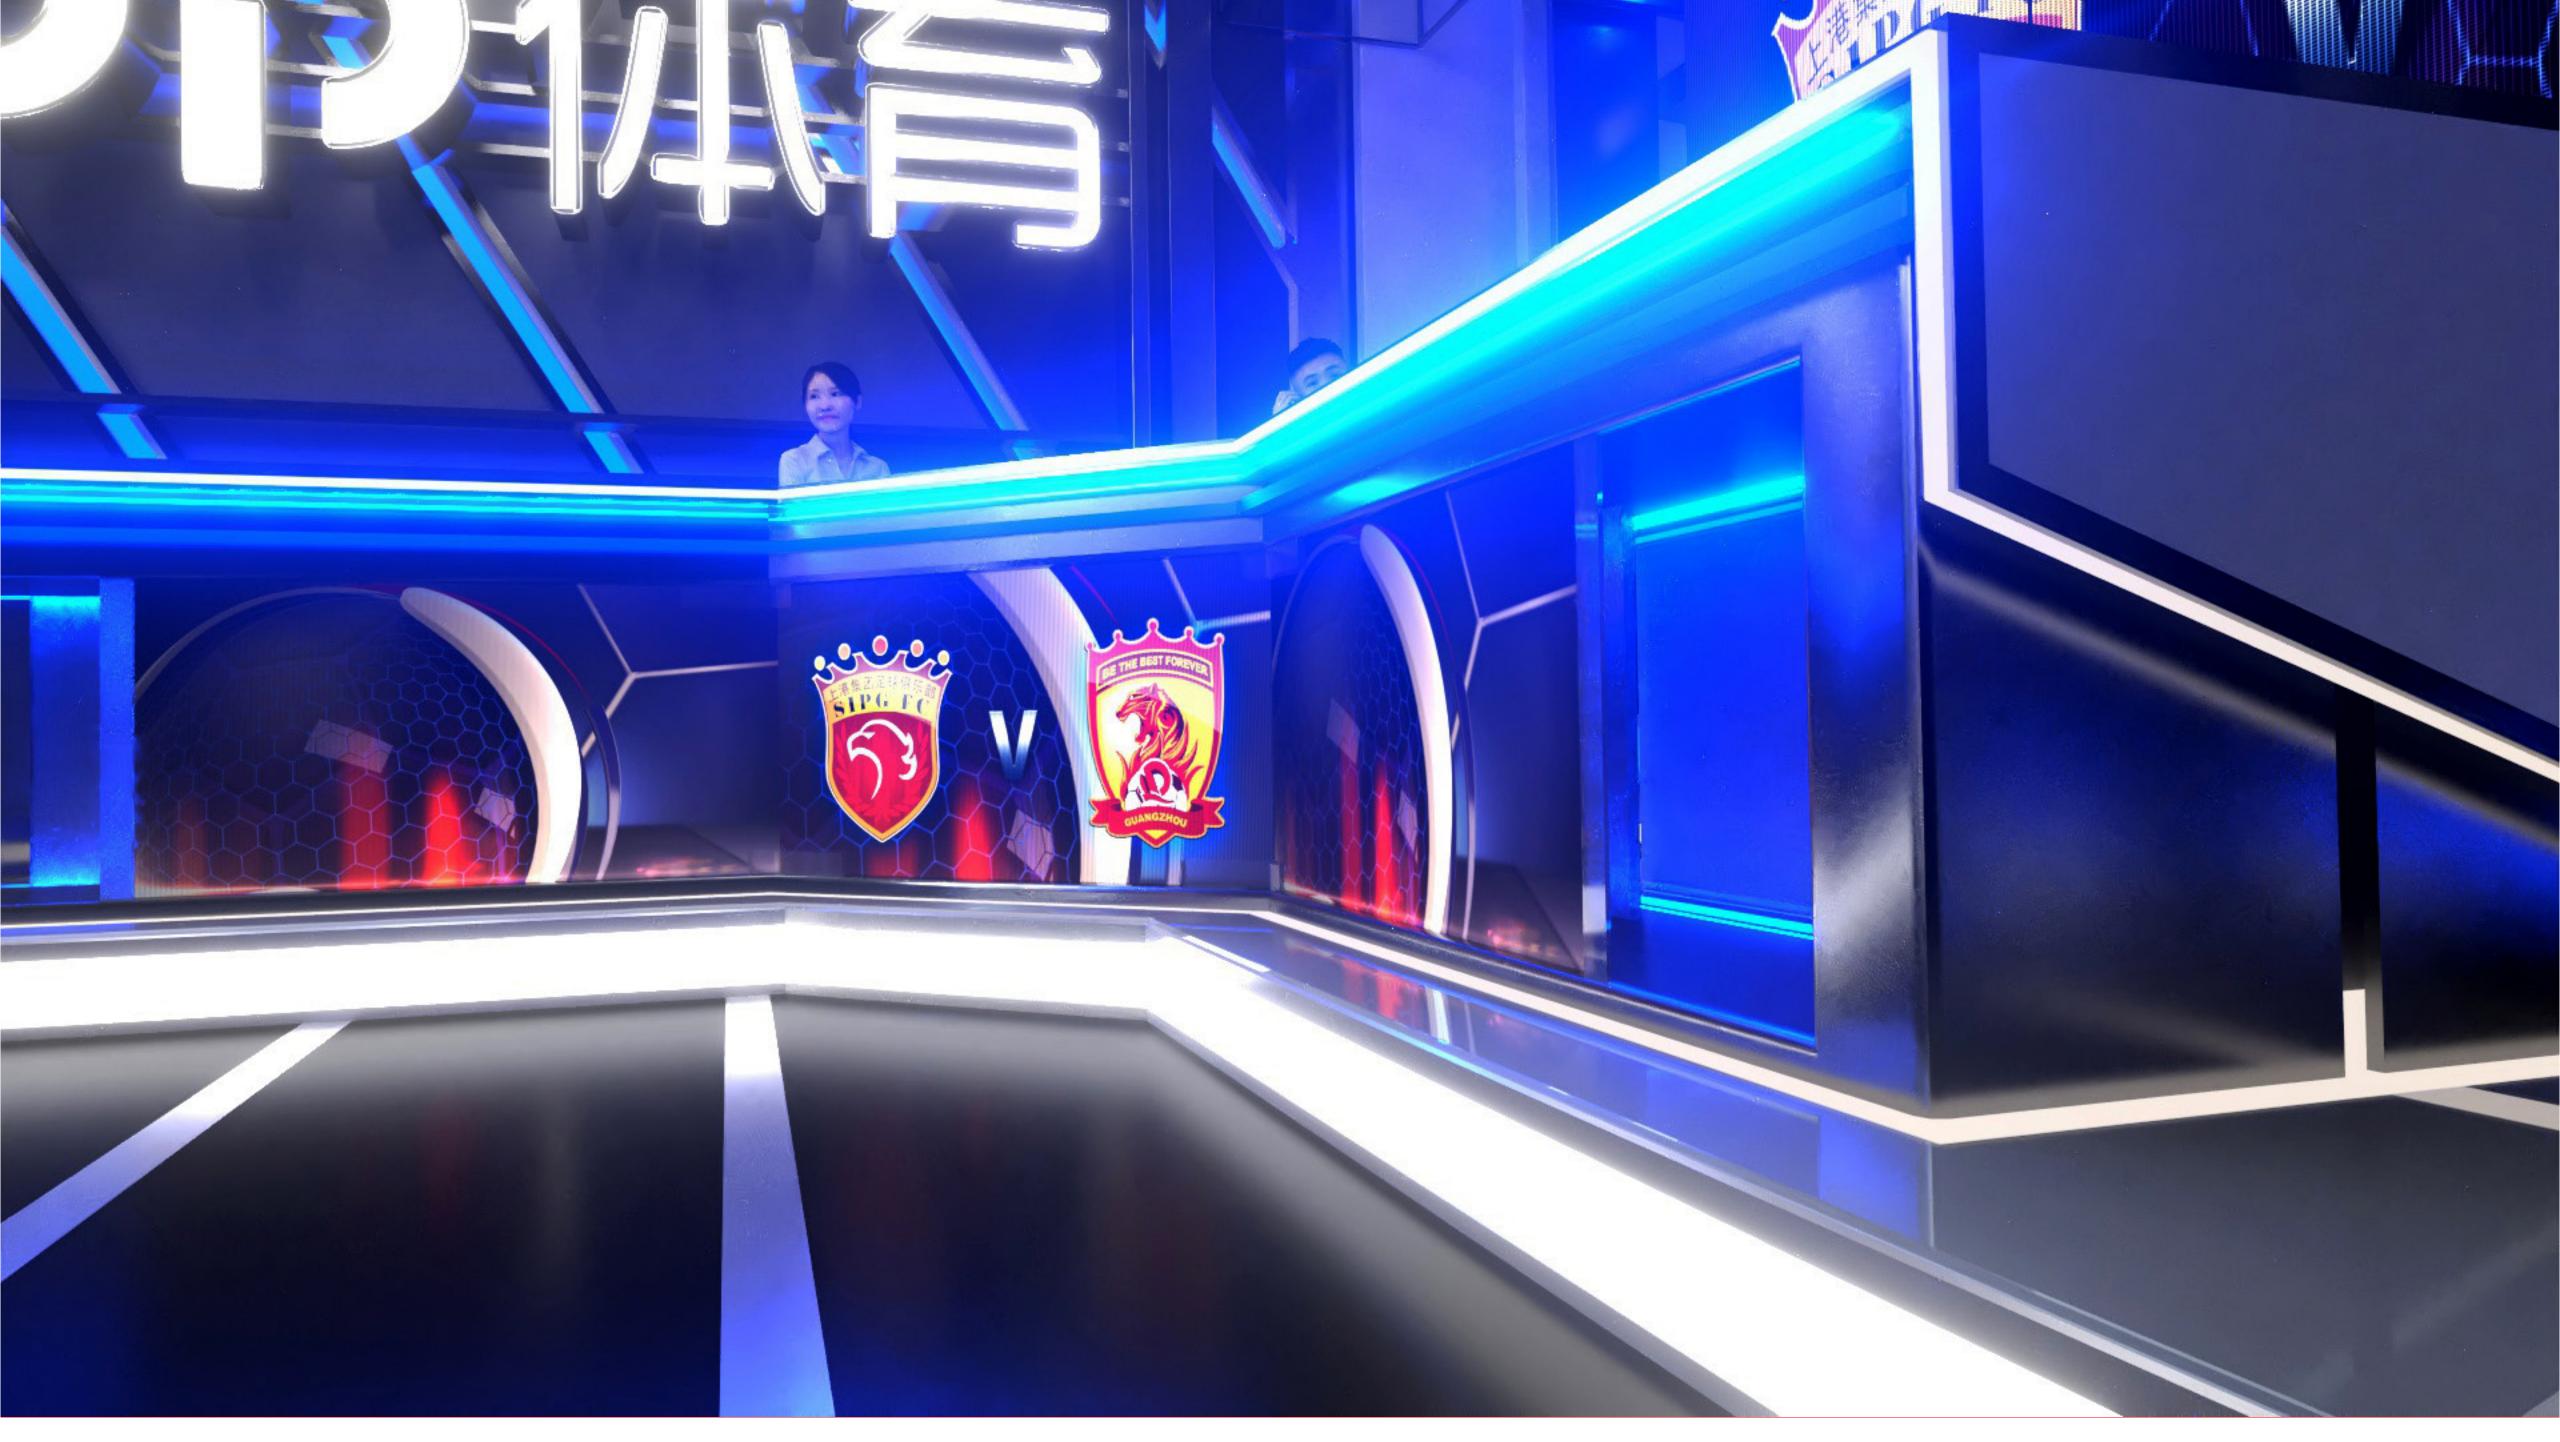

### **General Notes:**

This screen can shows analysis information of the game and support the interactive content of the program, as well as social media content.

1.90 m 1.90 m PANEL SIDE PANEL SIDE SCREEN SCREEN 1920рх х1080рх 1920px x1080px (90° rotation) (90° rotation)

#### **General Notes:**

These screens were designed to support the interview area content. They can have team logos, images relates to an specific game, etc.

SOFTLIGHTS – CINEO 410
Starting with 20. Based on \$8k per light including accessories