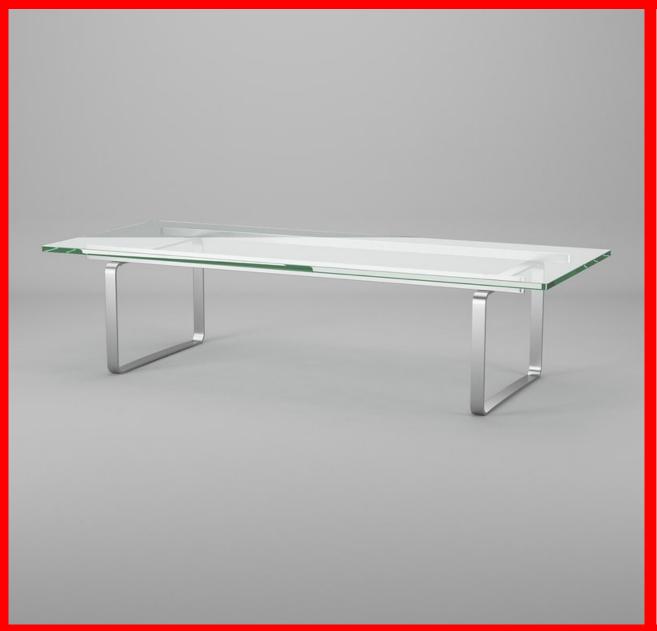

# INTERVIEW SECCION CENTER TABLE

Serial Number:

Desciption: Central table

Supplier:

Series:

Color: Silver / Transparent

Surface Treatment: Polish

Position Amounted: Interview Area

### **Overall Dimensions:**

Width: 100cm

Depth: 100 cm

Height Min: 45cm

Height Max: 55cm

Glass thickness: 2.5 cm / 1.4 inches

Aluminum
Color: Silver
Surface: Brushed
Amounted:

- Screen frames