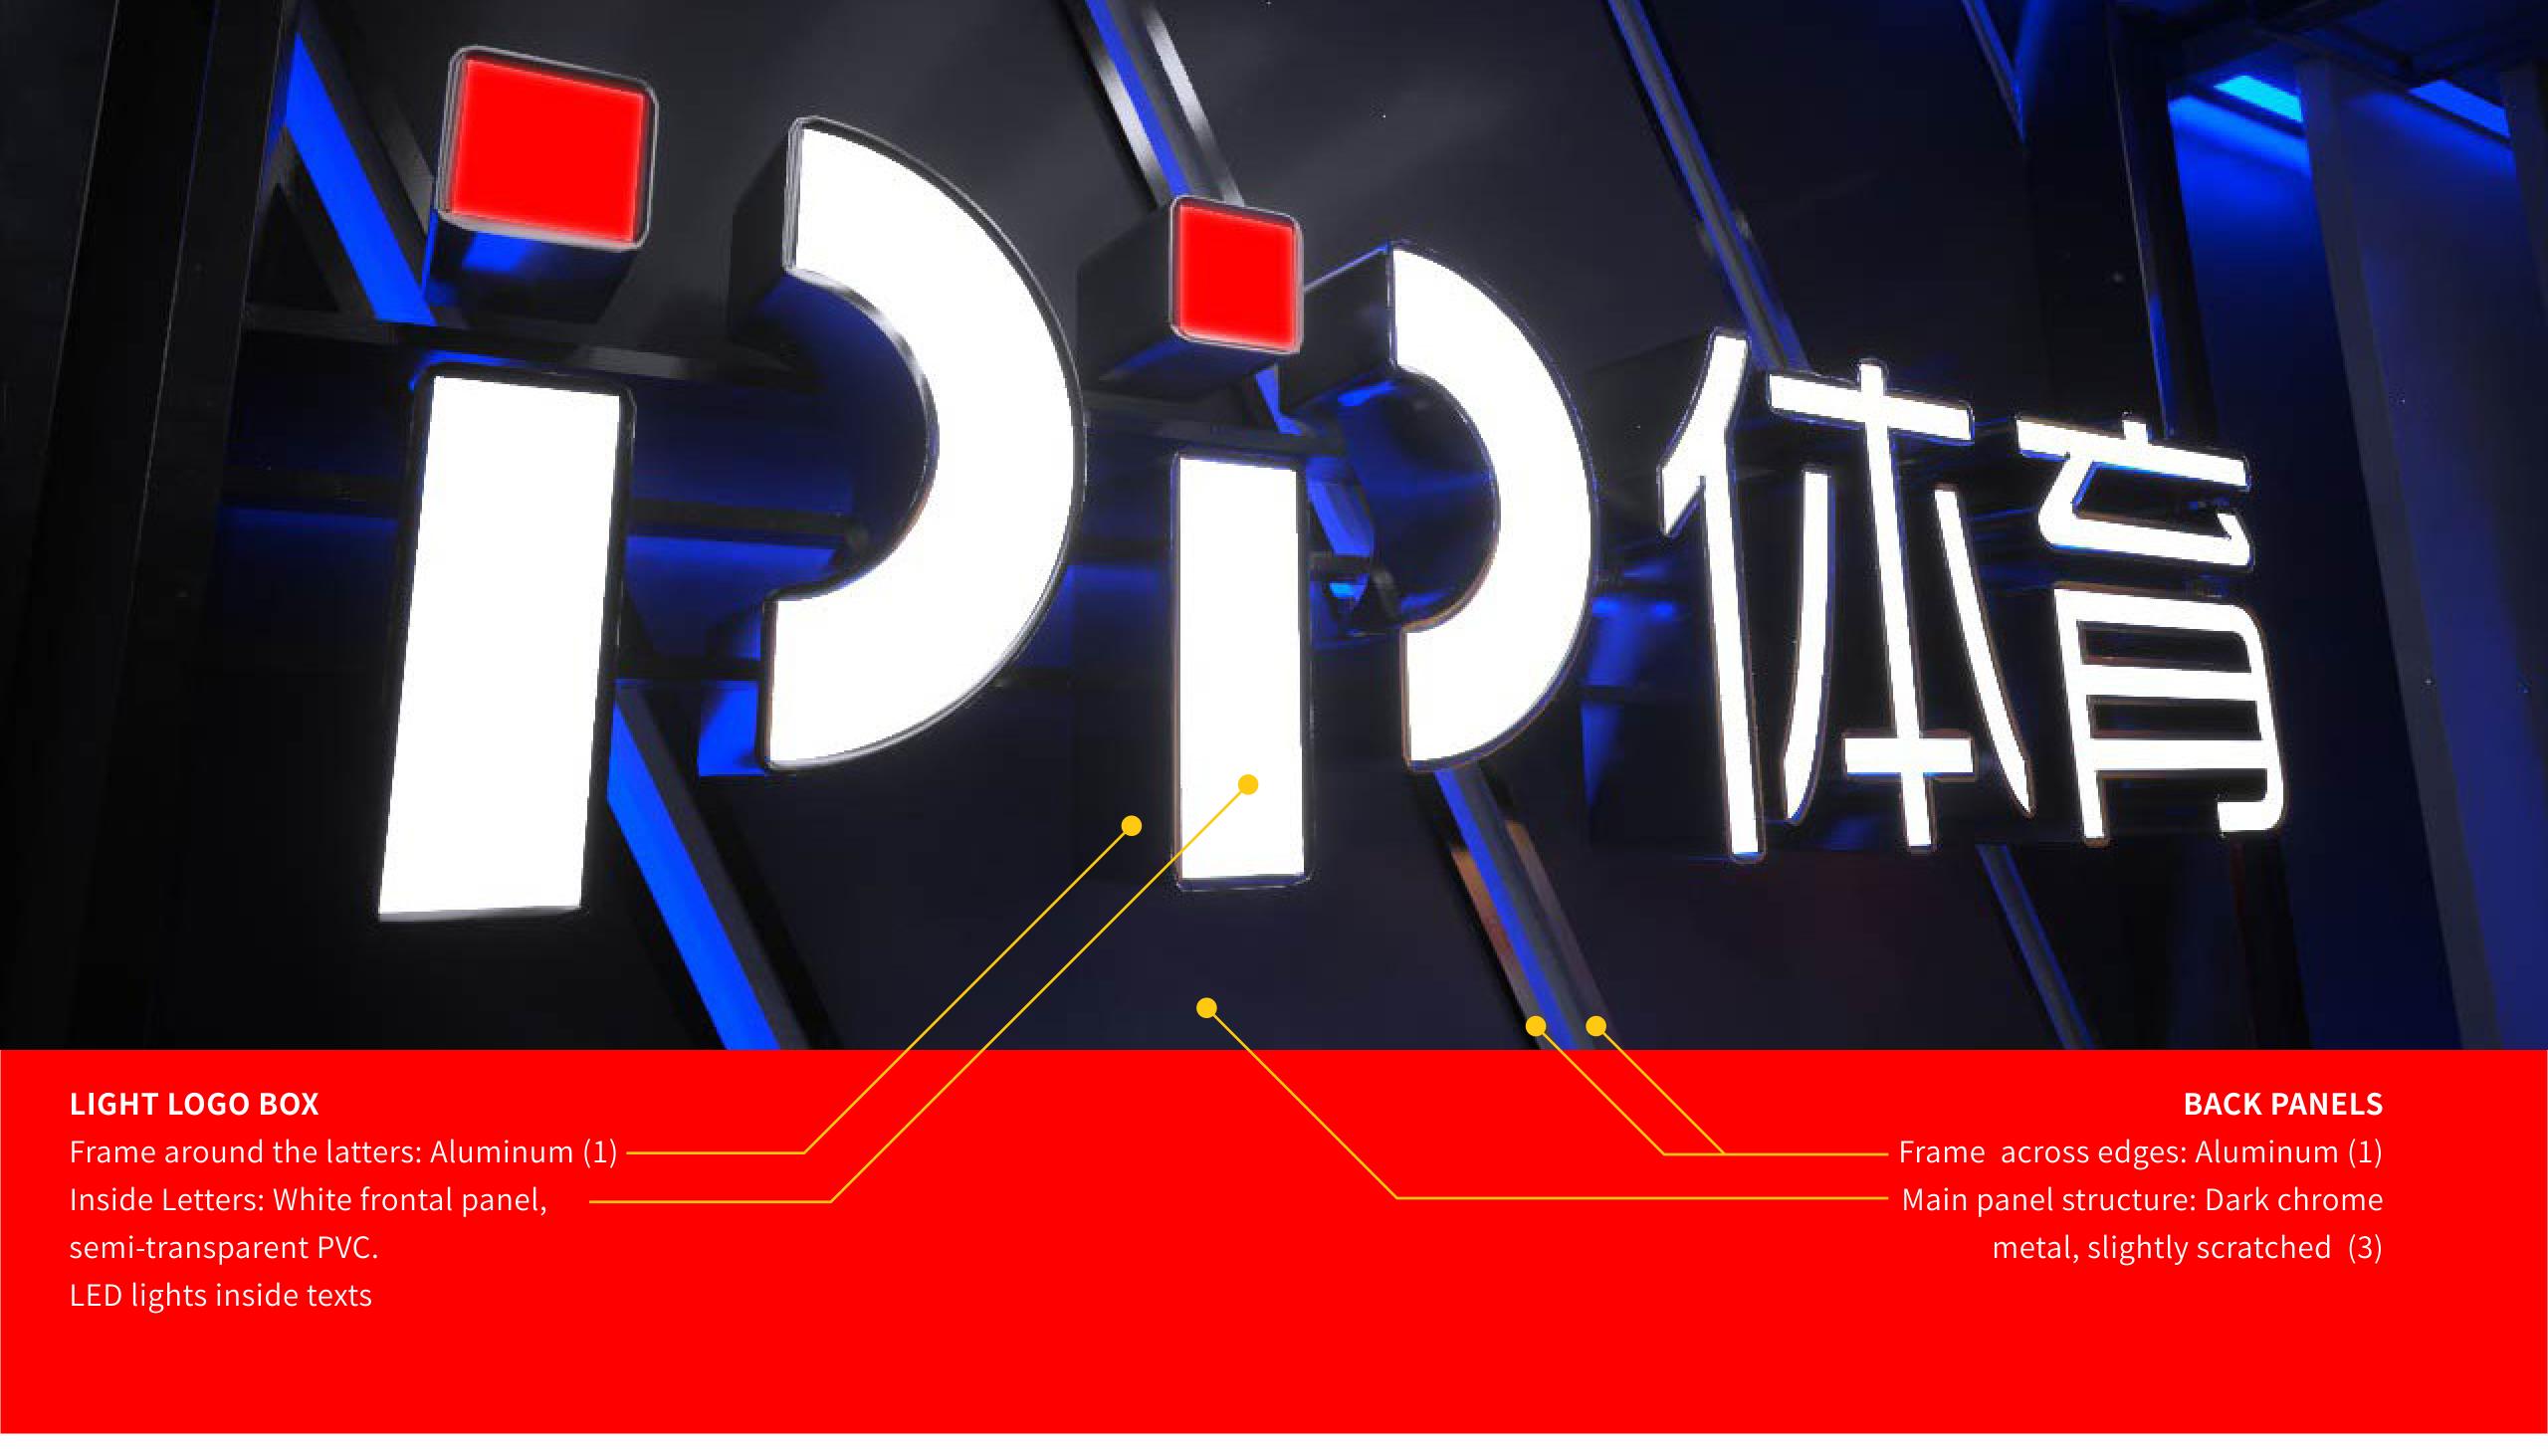

### **Overall Dimensions:**

Width: 100cm

Depth: 100 cm

Height Min: 45cm

Height Max: 55cm

Glass thickness: 2.5 cm / 1.4 inches

Aluminum
Color: Silver
Surface: Brushed
Amounted:

- Screen frames

- Logo light box edge/frame.

Aluminum
Color: Silver
Surface: Scratched

Amauntad

Amounted:

- All metal plates for decoration

- Truss decoration structures

- Wall Screen grid

Chrome