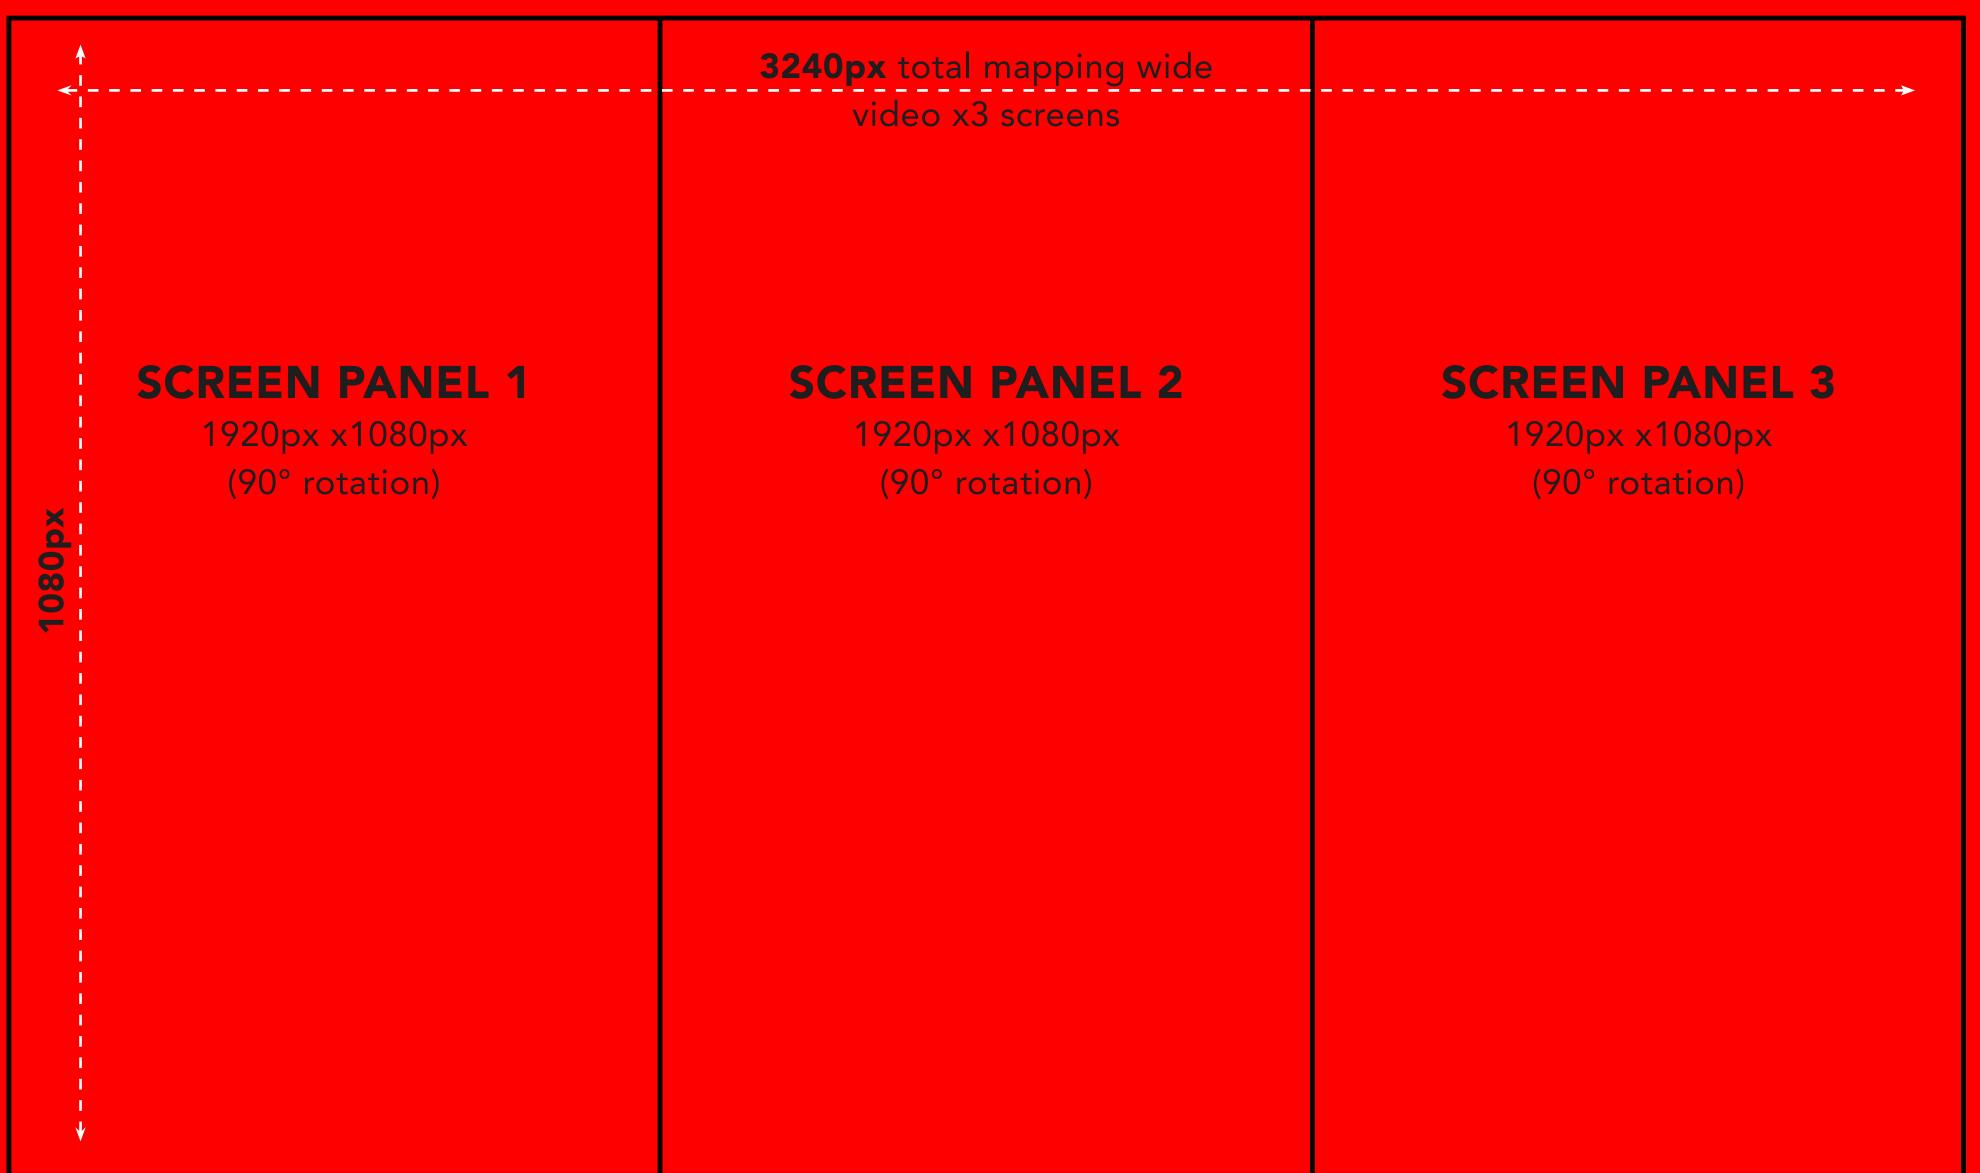

# TECHNICAL SPECIFICATIONS

Format Dimensions: 1920x1080px | HD 1080p /each

Phisical Dimensions: 3.0m h x 1.90m w

Position Amounted:
Main Desk screen

#### **General Notes:**

3 Screens under same mapping video texture.

Each panel will change rotation individually using a central cylinder structure that will allows the rotation.

### **General Notes:**

This screen can shows analysis information of the game and support the interactive content of the program, as well as social media content.

1.90 m 1.90 m PANEL SIDE PANEL SIDE SCREEN SCREEN 1920рх х1080рх 1920px x1080px (90° rotation) (90° rotation)