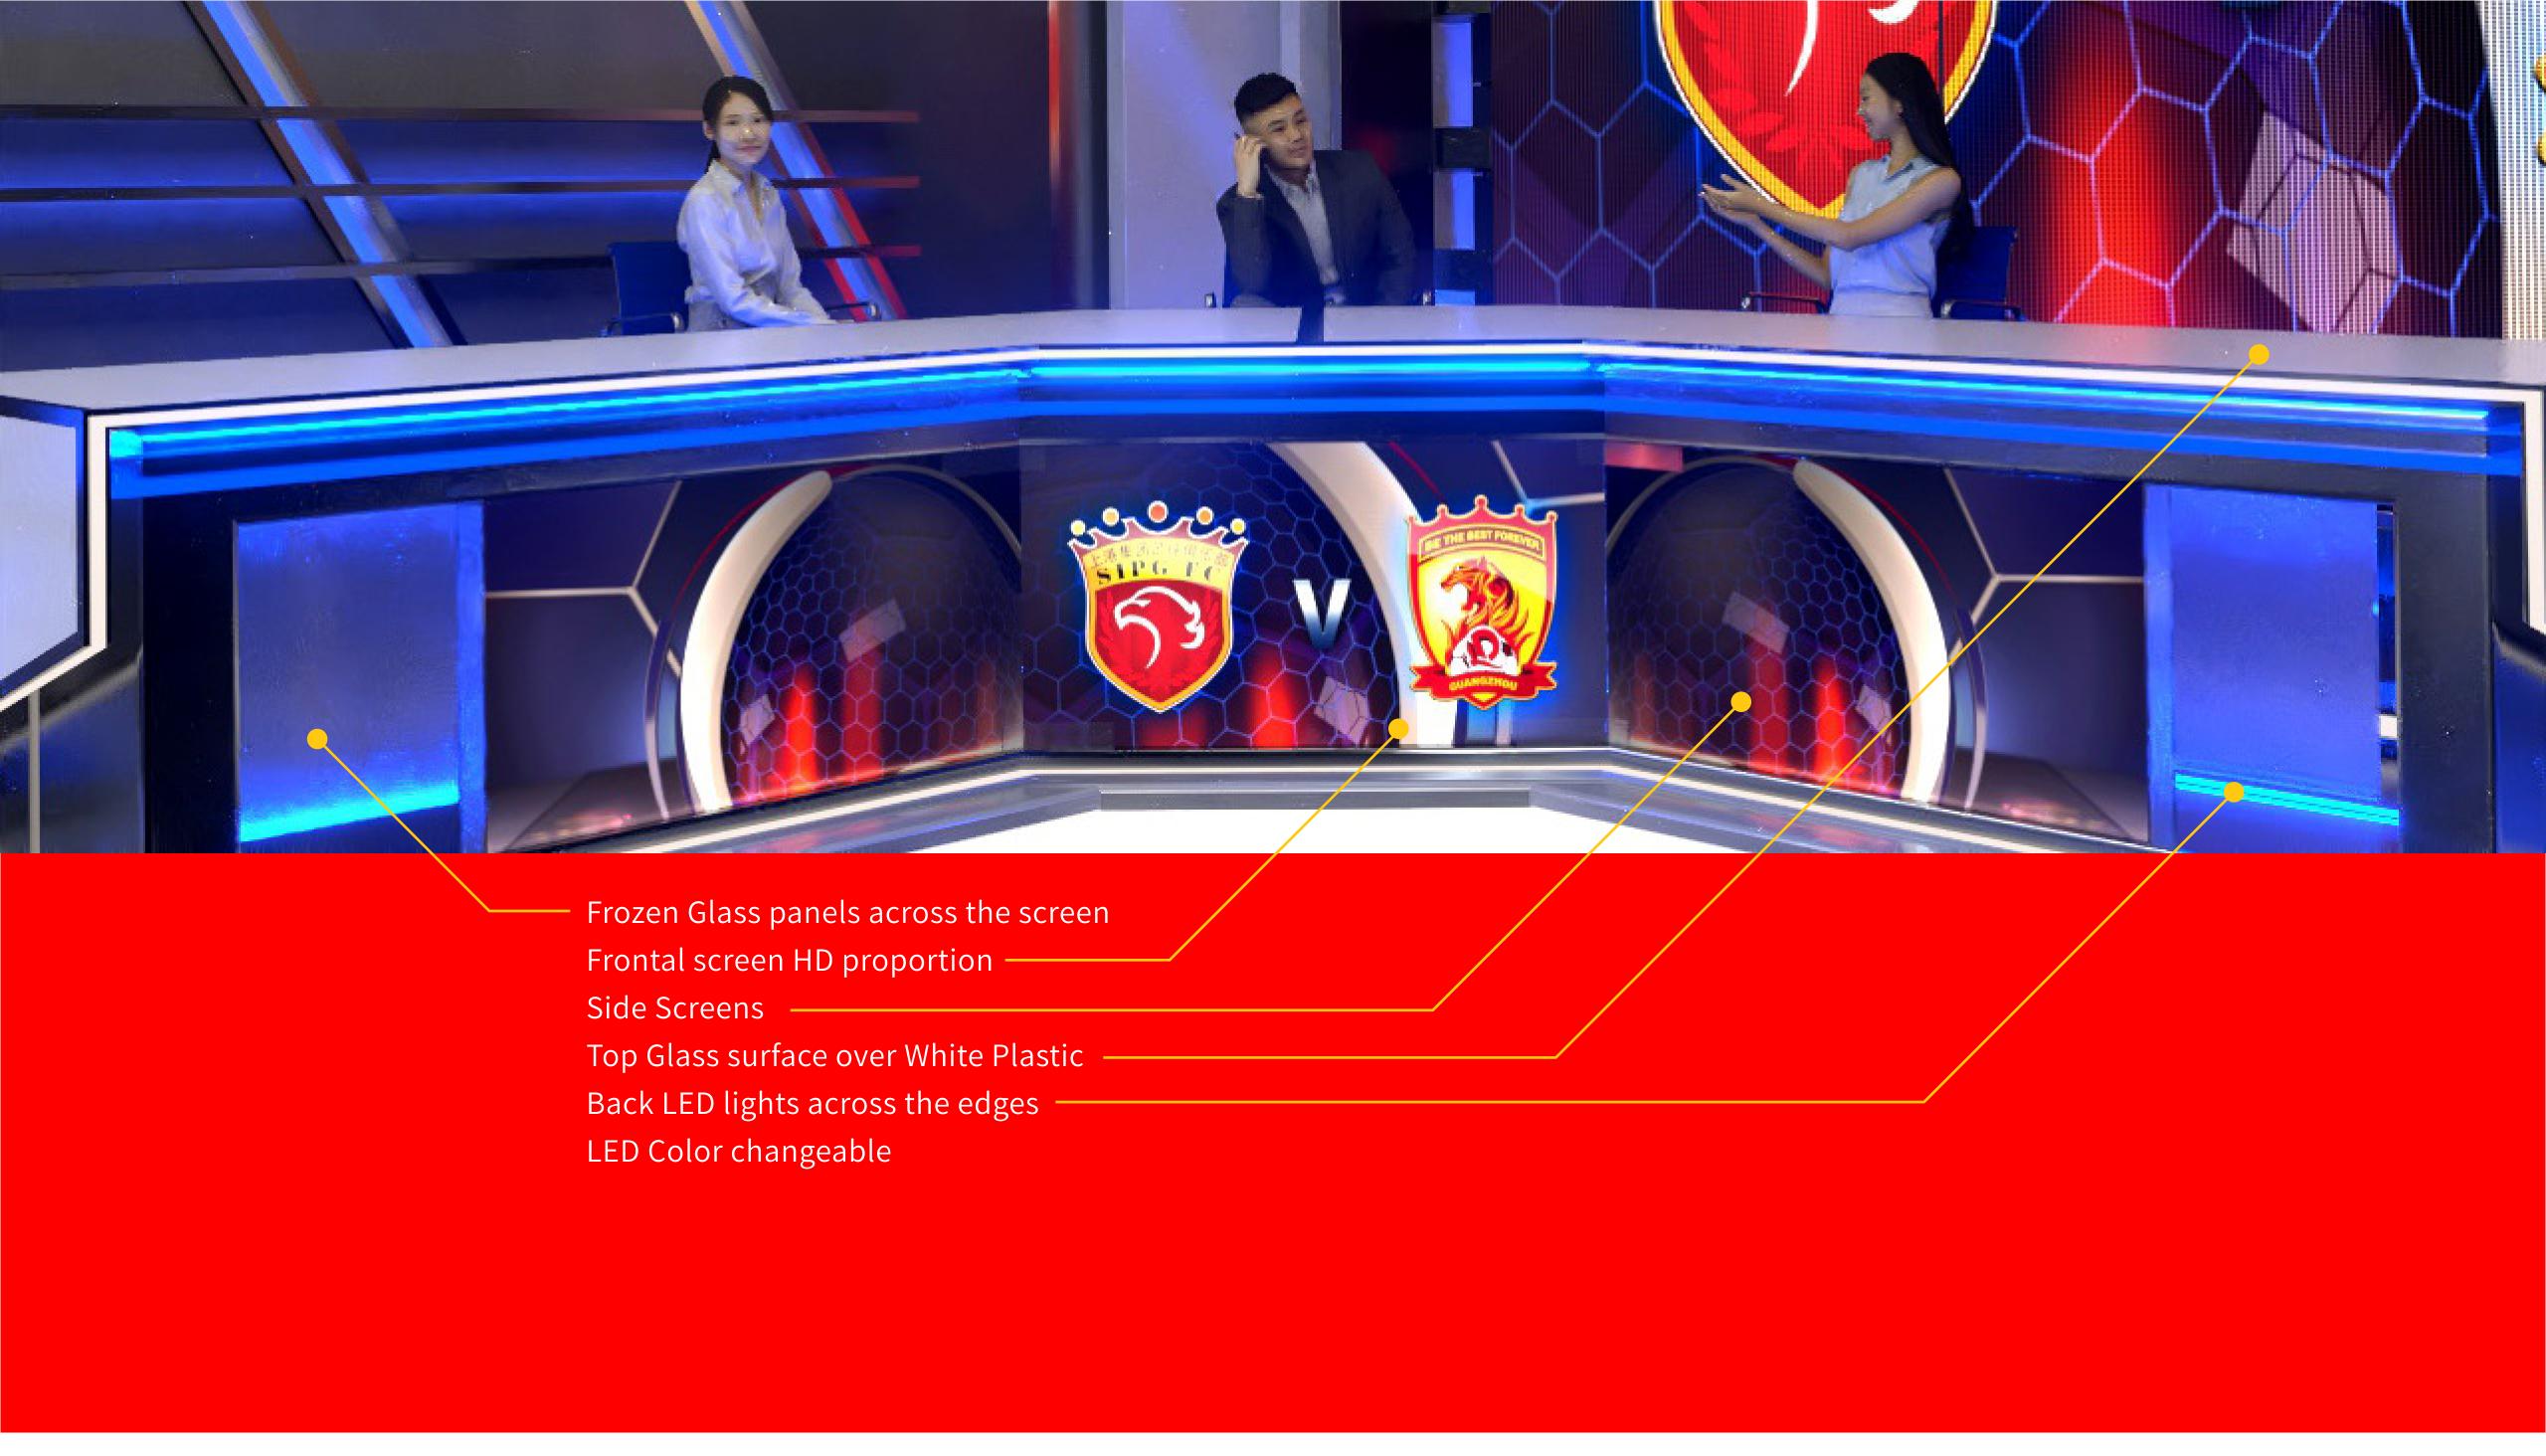

# TECHNICAL SPECIFICATIONS

Format Dimensions: 1920x1080px | HD 1080p /each

Phisical Dimensions: 3.0m h x 1.90m w

Position Amounted:
Main Desk screen

#### **General Notes:**

3 Screens under same mapping video texture.

Each panel will change rotation individually using a central cylinder structure that will allows the rotation.

### **TECHNICAL SPECIFICATIONS**

Format Dimensions:

1920px x 1080px | HD 1080p

Phisical Dimensions:

1.90m h x 3.0m w

Position Amounted:

Center of the set.

### **General Notes:**

This screen can shows analysis information of the game and support the interactive content of the program, as well as social media content.

1.90 m 1.90 m PANEL SIDE PANEL SIDE SCREEN SCREEN 1920рх х1080рх 1920px x1080px (90° rotation) (90° rotation)

### **TECHNICAL SPECIFICATIONS**

Format Dimensions: 1920px x 1080px | HD 1080p / each

Phisical Dimensions: 1.90m h x 3.0m w

Position Amounted: Left side of the set

#### **General Notes:**

These screens were designed to support the interview area content. They can have team logos, images relates to an specific game, etc.

SOFTLIGHTS – CINEO 410
Starting with 20. Based on \$8k per light including accessories

### Frosted Glass

Color: Transparent
Surface: Frozen
Amounted:

- Front desk panels