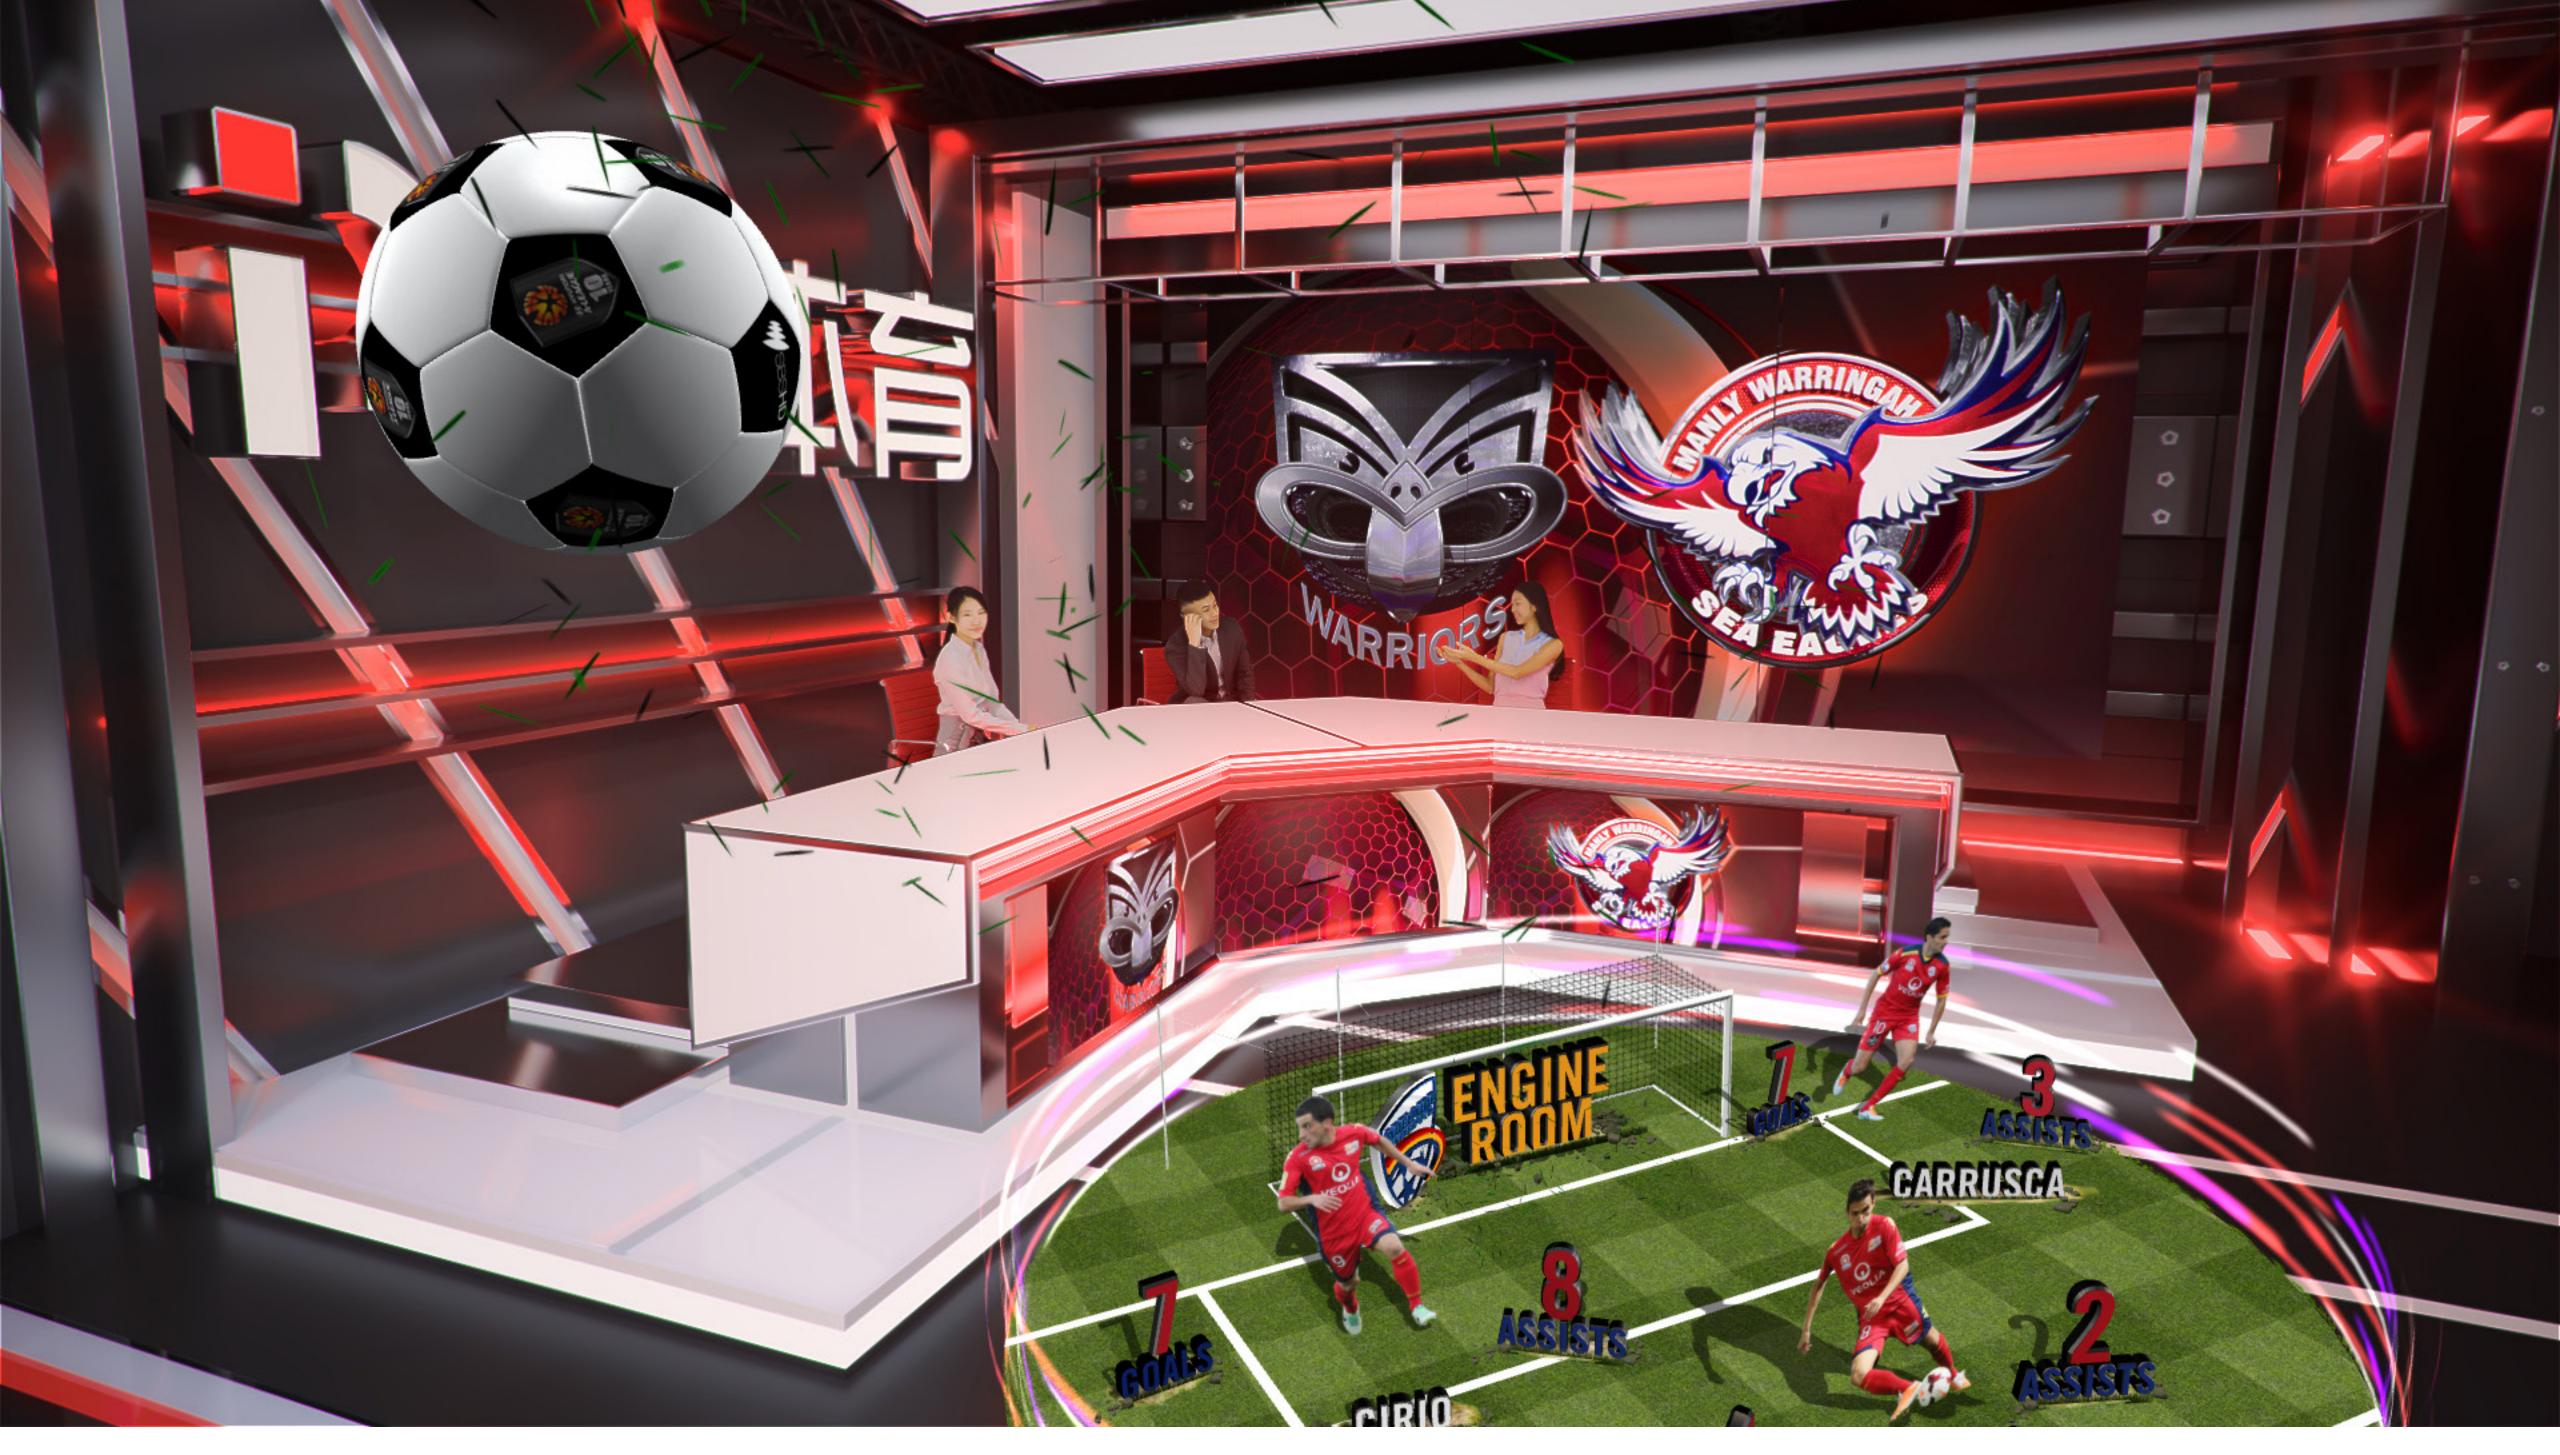

### **General Notes:**

This screen can shows analysis information of the game and support the interactive content of the program, as well as social media content.

1.90 m 1.90 m PANEL SIDE PANEL SIDE SCREEN SCREEN 1920рх х1080рх 1920px x1080px (90° rotation) (90° rotation)

#### **General Notes:**

These screens were designed to support the interview area content. They can have team logos, images relates to an specific game, etc.

SOFTLIGHTS – CINEO 410
Starting with 20. Based on \$8k per light including accessories