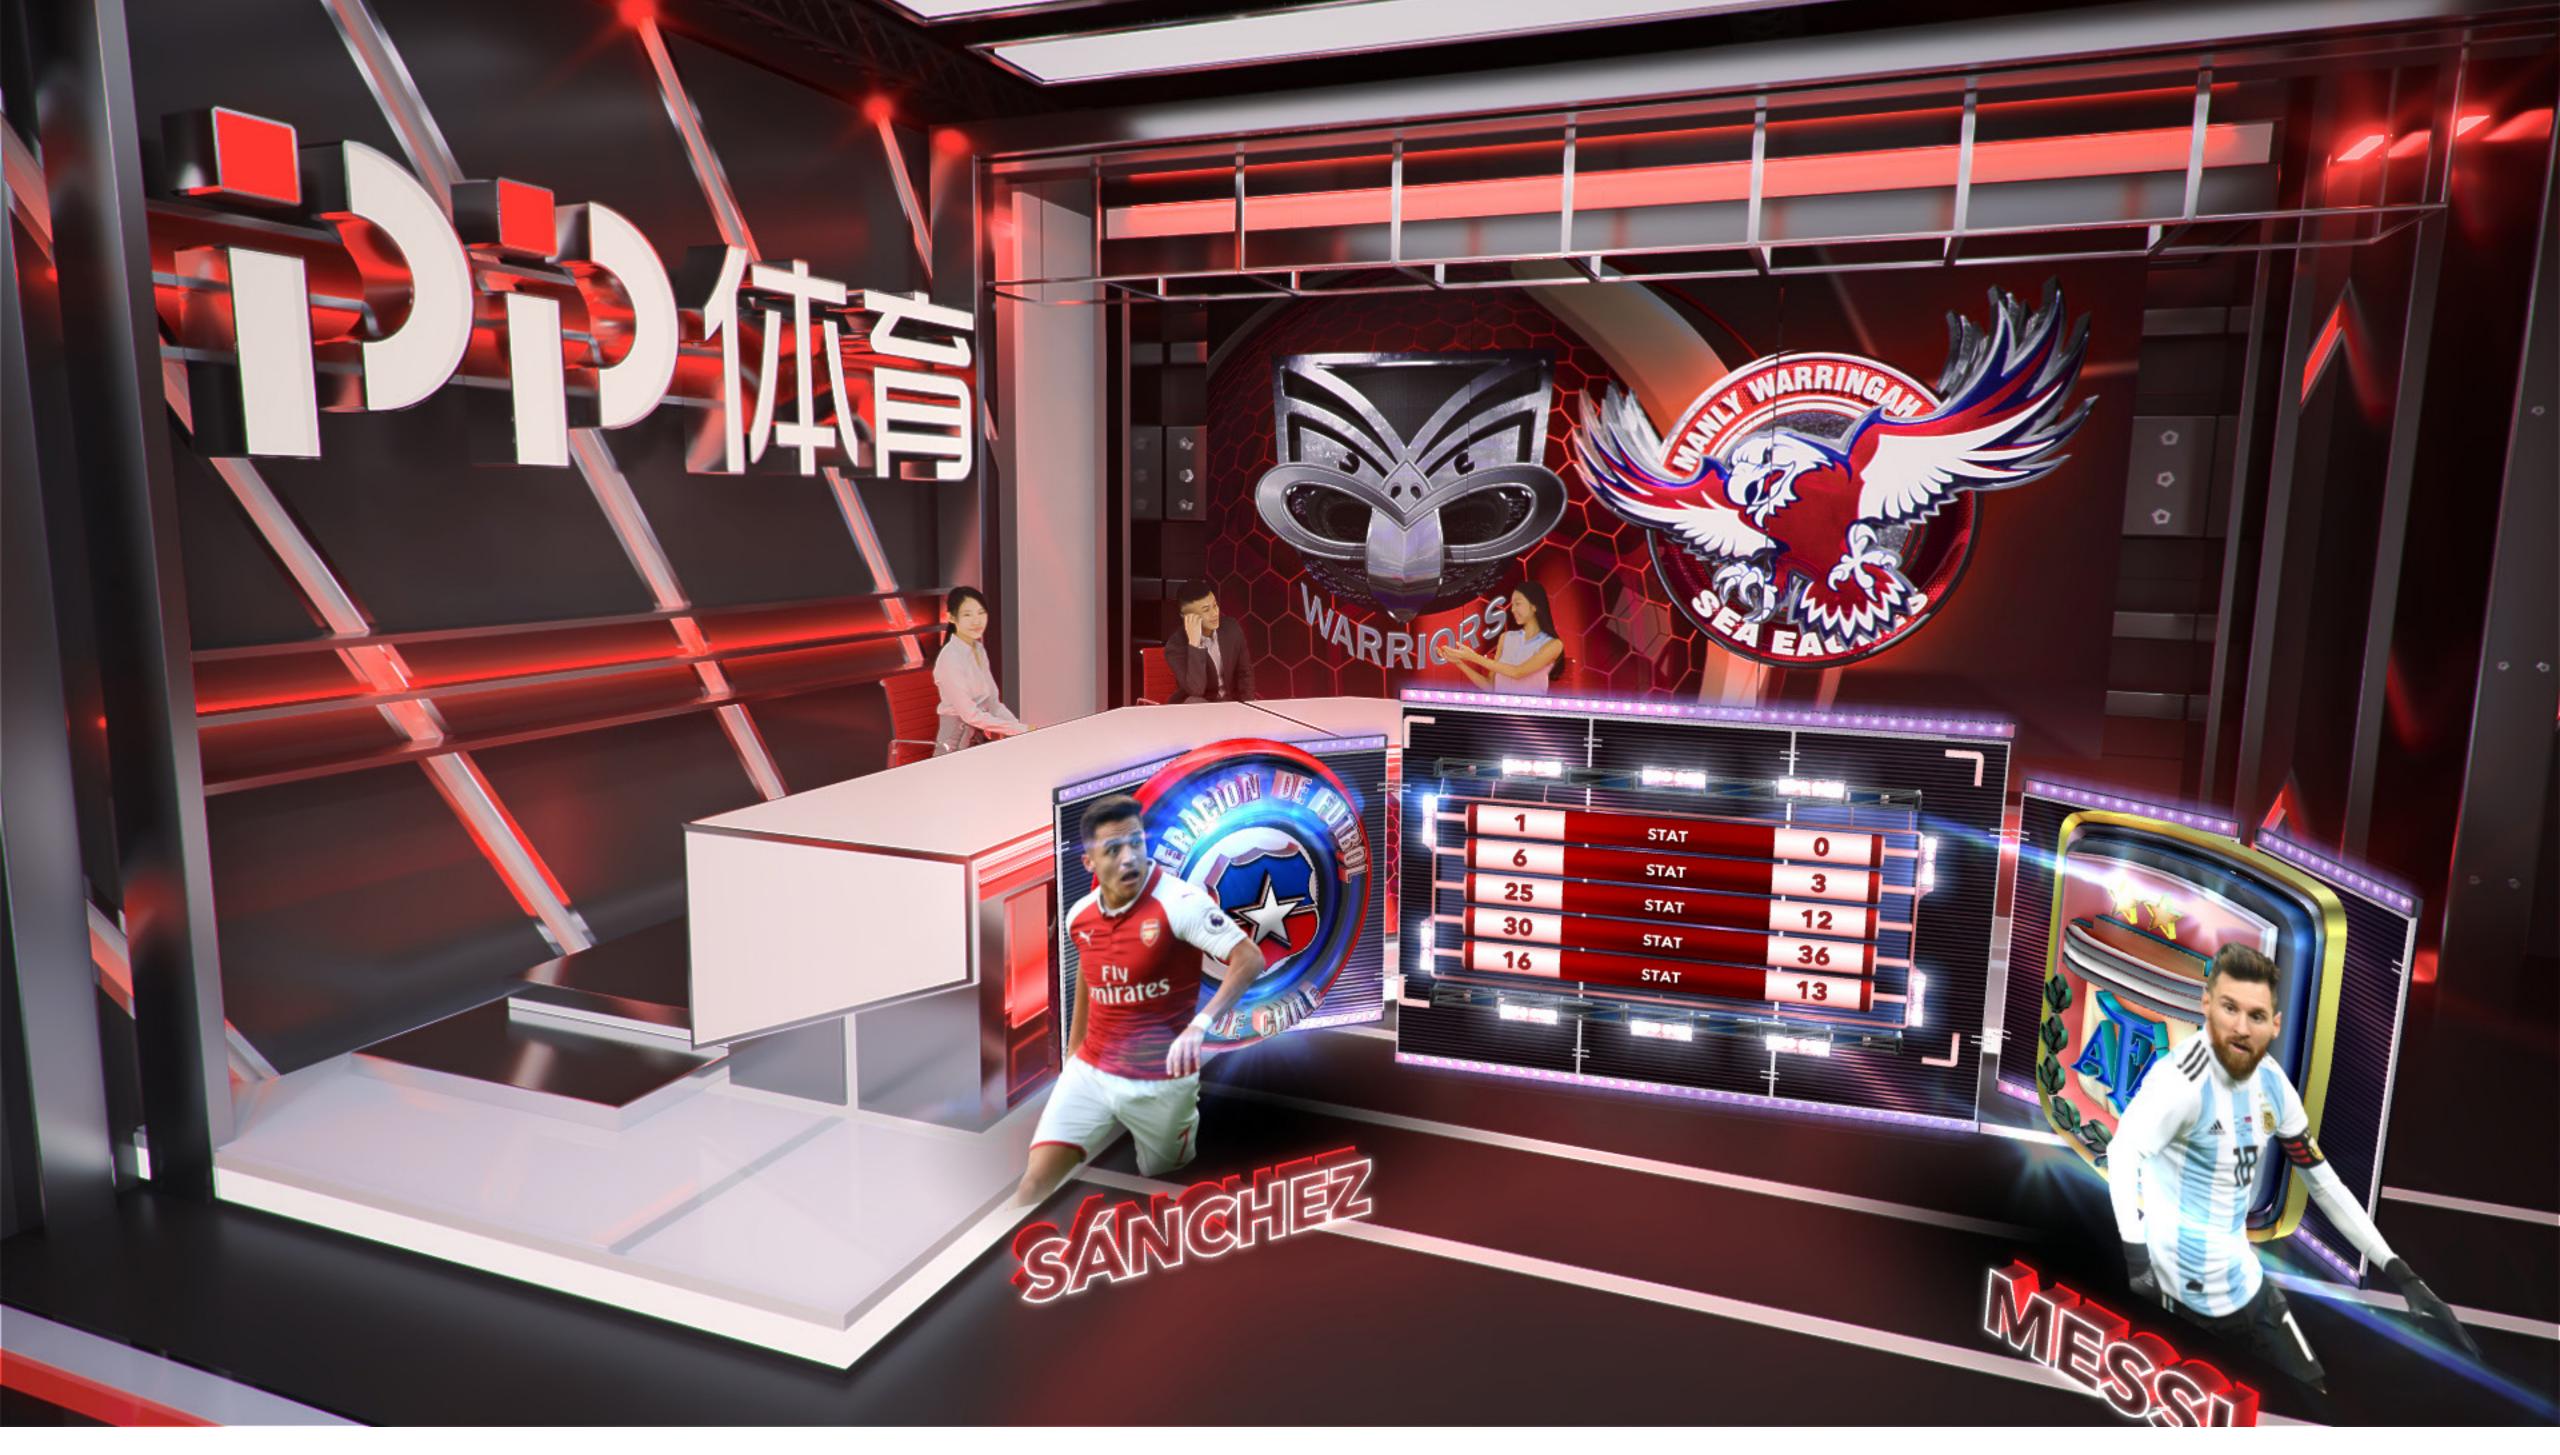

### **General Notes:**

This screen can shows analysis information of the game and support the interactive content of the program, as well as social media content.

1.90 m 1.90 m PANEL SIDE PANEL SIDE SCREEN SCREEN 1920рх х1080рх 1920px x1080px (90° rotation) (90° rotation)

#### **General Notes:**

These screens were designed to support the interview area content. They can have team logos, images relates to an specific game, etc.

SOFTLIGHTS – CINEO 410
Starting with 20. Based on \$8k per light including accessories