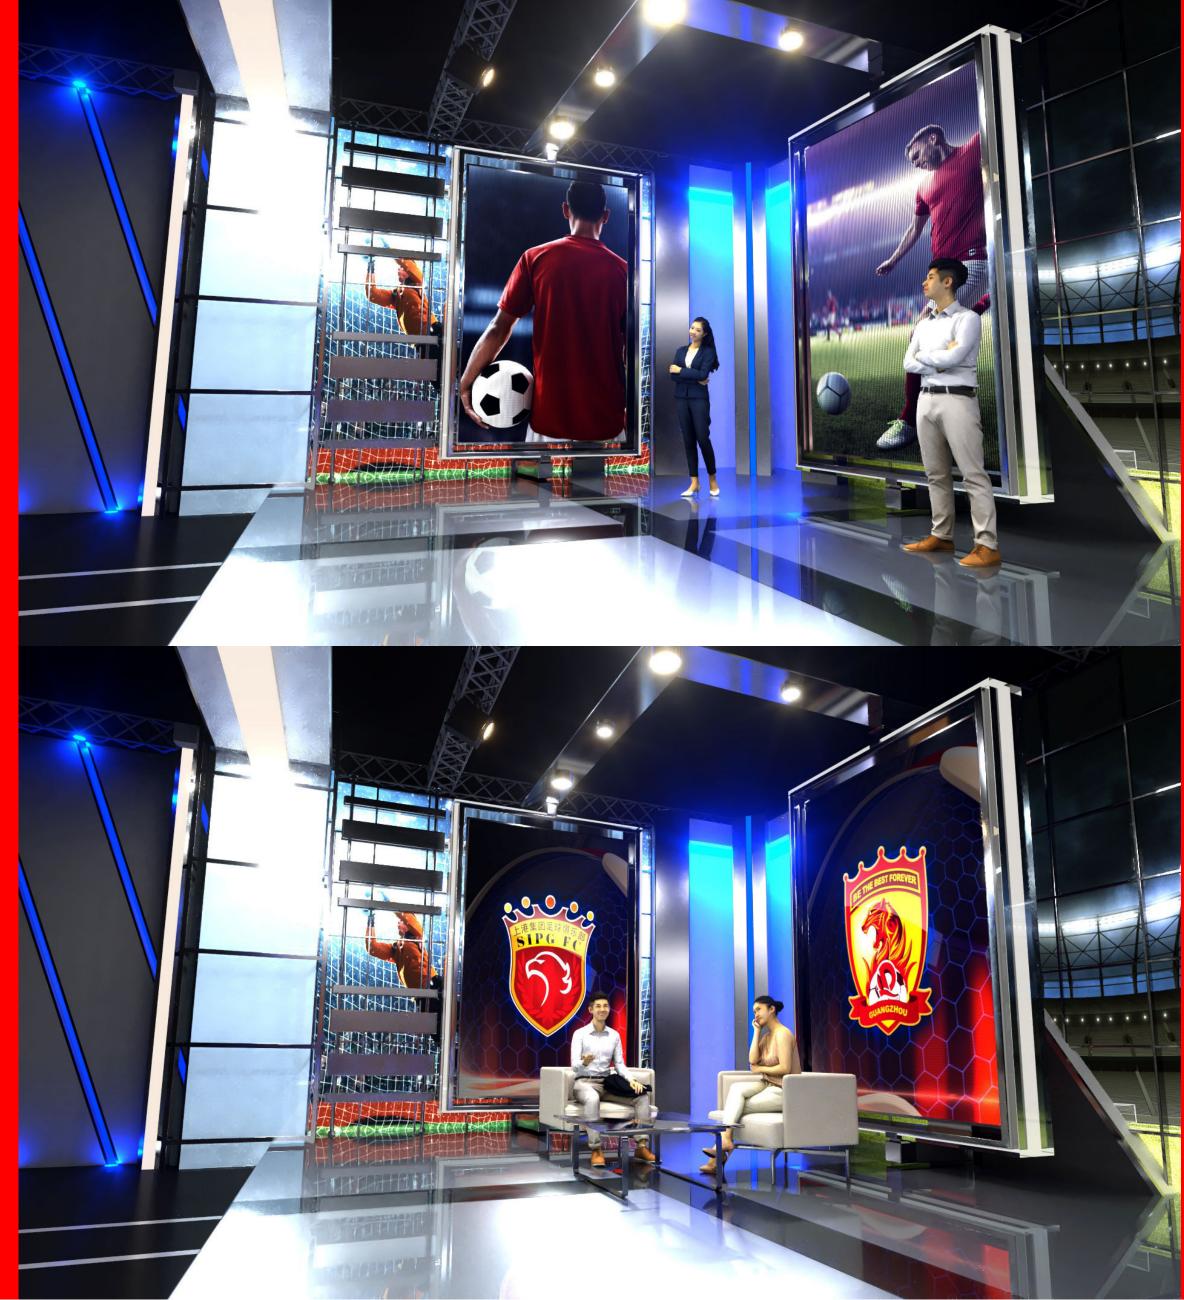

### **TECHNICAL SPECIFICATIONS**

Format Dimensions: 1920px x 1080px | HD 1080p / each

Phisical Dimensions: 1.90m h x 3.0m w

Position Amounted: Left side of the set

#### **General Notes:**

These screens were designed to support the interview area content. They can have team logos, images relates to an specific game, etc.

SOFTLIGHTS – CINEO 410
Starting with 20. Based on \$8k per light including accessories