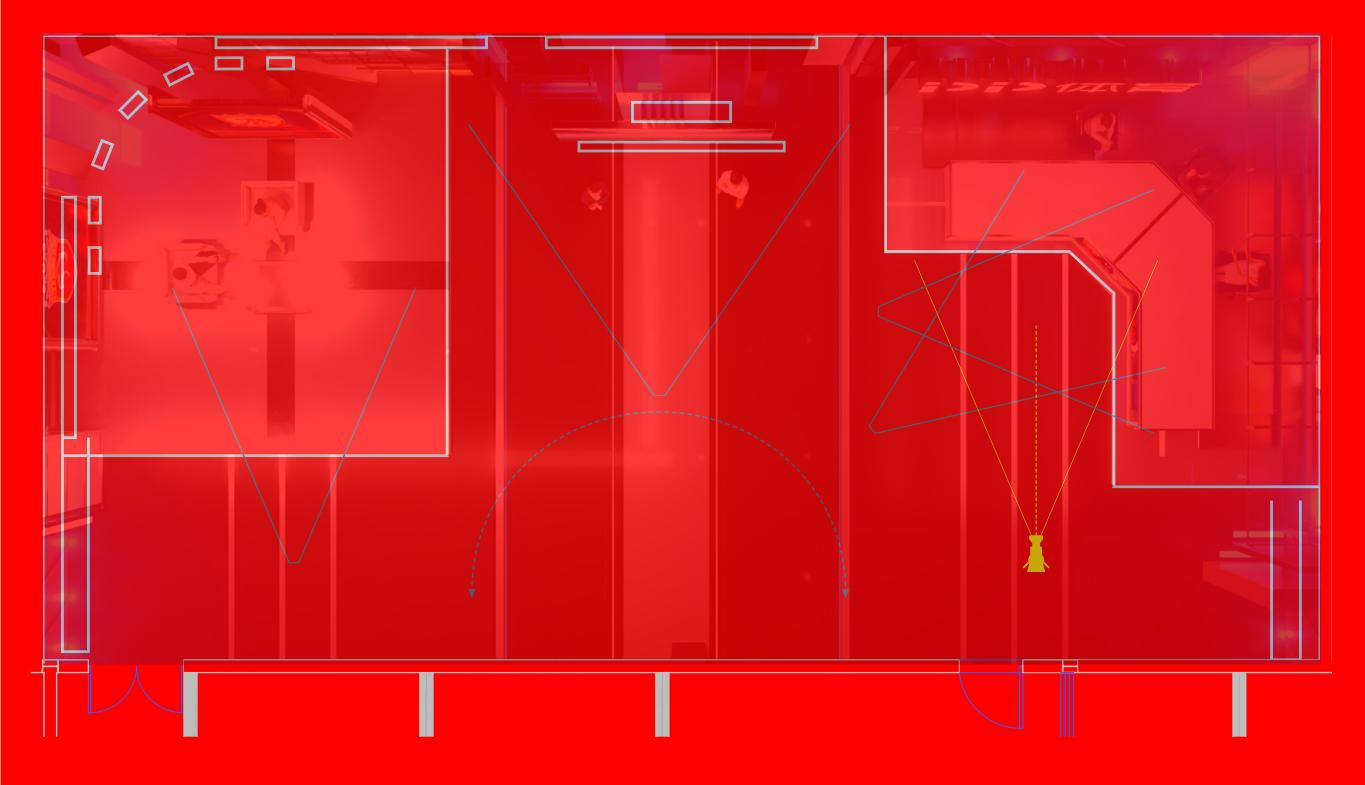

## **CAMERAS**

CAMERA 1:

PEDESTAL

CAMERA 2:

PEDESTAL

CAMERA 3:

STEADICAM / NCAM / AR

CAMERA 4:

STYPE JIB / AR

CAMERA 5:

STEADICAM / NCAM / AR