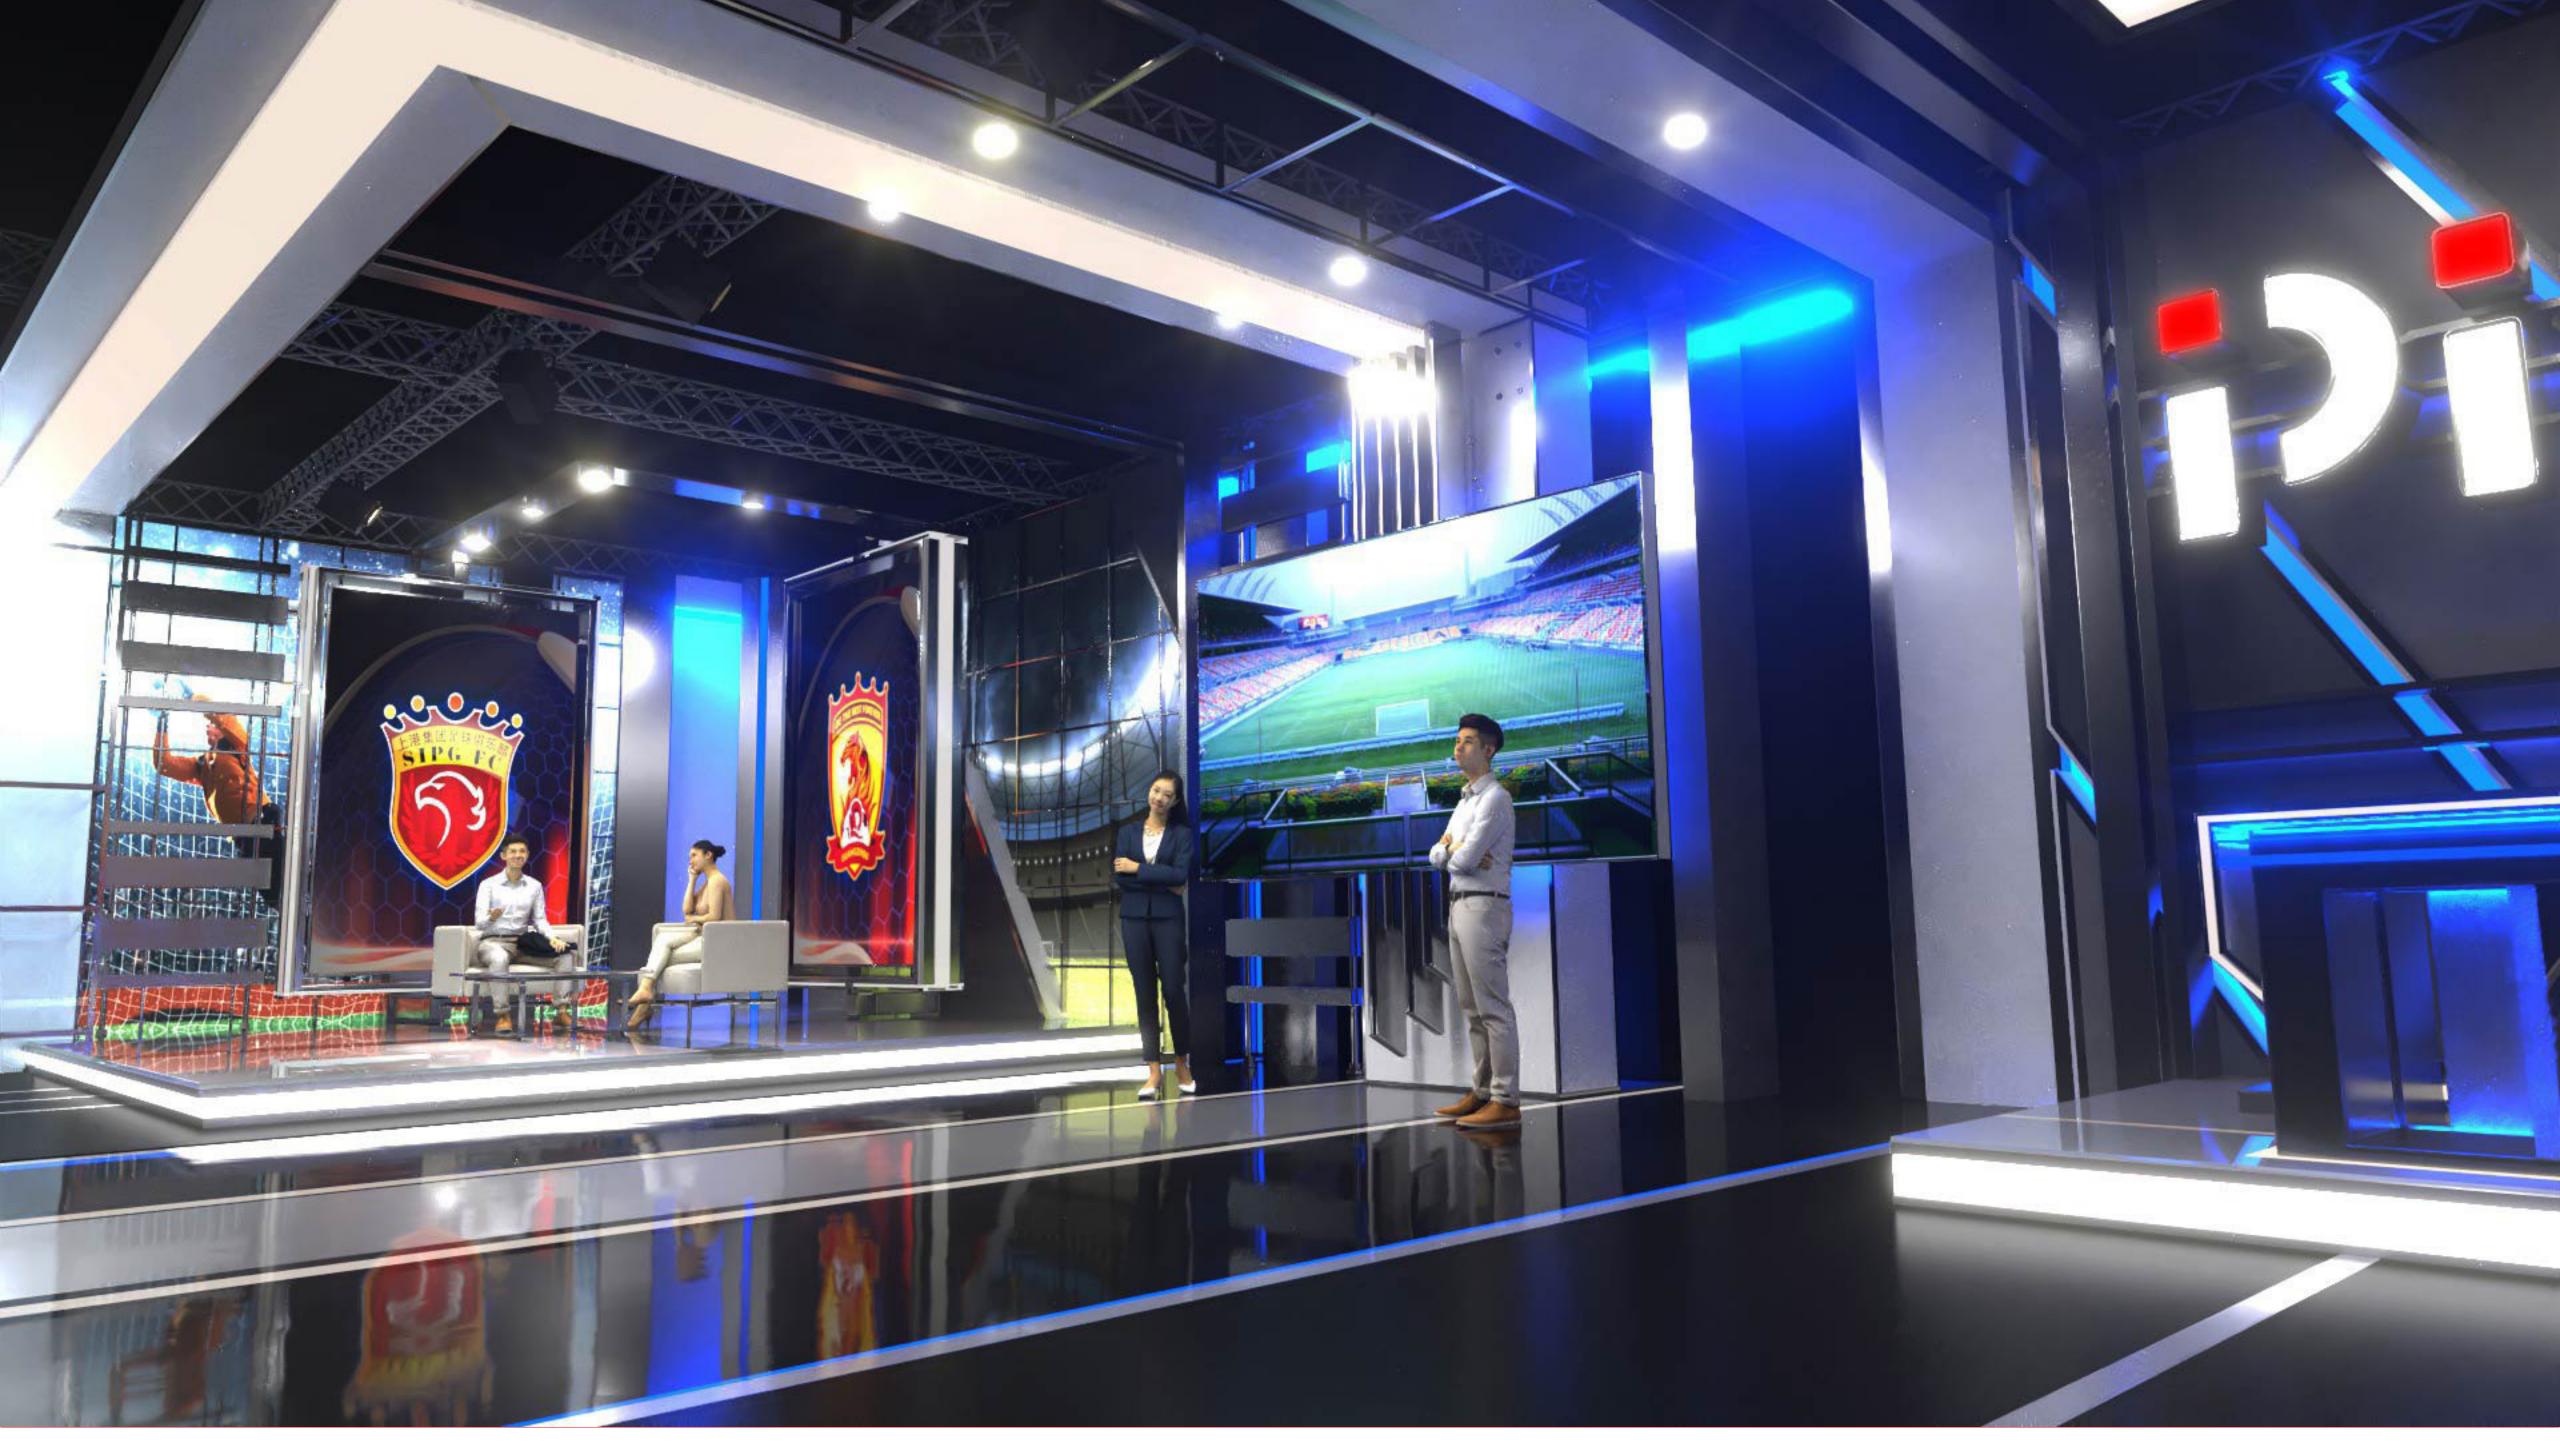

# TECHNICAL SPECIFICATIONS

Format Dimensions: 1920x1080px | HD 1080p /each

Phisical Dimensions: 3.0m h x 1.90m w

Position Amounted:
Main Desk screen

#### **General Notes:**

3 Screens under same mapping video texture.

Each panel will change rotation individually using a central cylinder structure that will allows the rotation.

### **TECHNICAL SPECIFICATIONS**

Format Dimensions:

1920px x 1080px | HD 1080p

Phisical Dimensions:

1.90m h x 3.0m w

Position Amounted:

Center of the set.

### **General Notes:**

This screen can shows analysis information of the game and support the interactive content of the program, as well as social media content.

1.90 m 1.90 m PANEL SIDE PANEL SIDE SCREEN SCREEN 1920рх х1080рх 1920px x1080px (90° rotation) (90° rotation)

### **TECHNICAL SPECIFICATIONS**

Format Dimensions: 1920px x 1080px | HD 1080p / each

Phisical Dimensions: 1.90m h x 3.0m w

Position Amounted: Left side of the set

#### **General Notes:**

These screens were designed to support the interview area content. They can have team logos, images relates to an specific game, etc.

SOFTLIGHTS – CINEO 410
Starting with 20. Based on \$8k per light including accessories