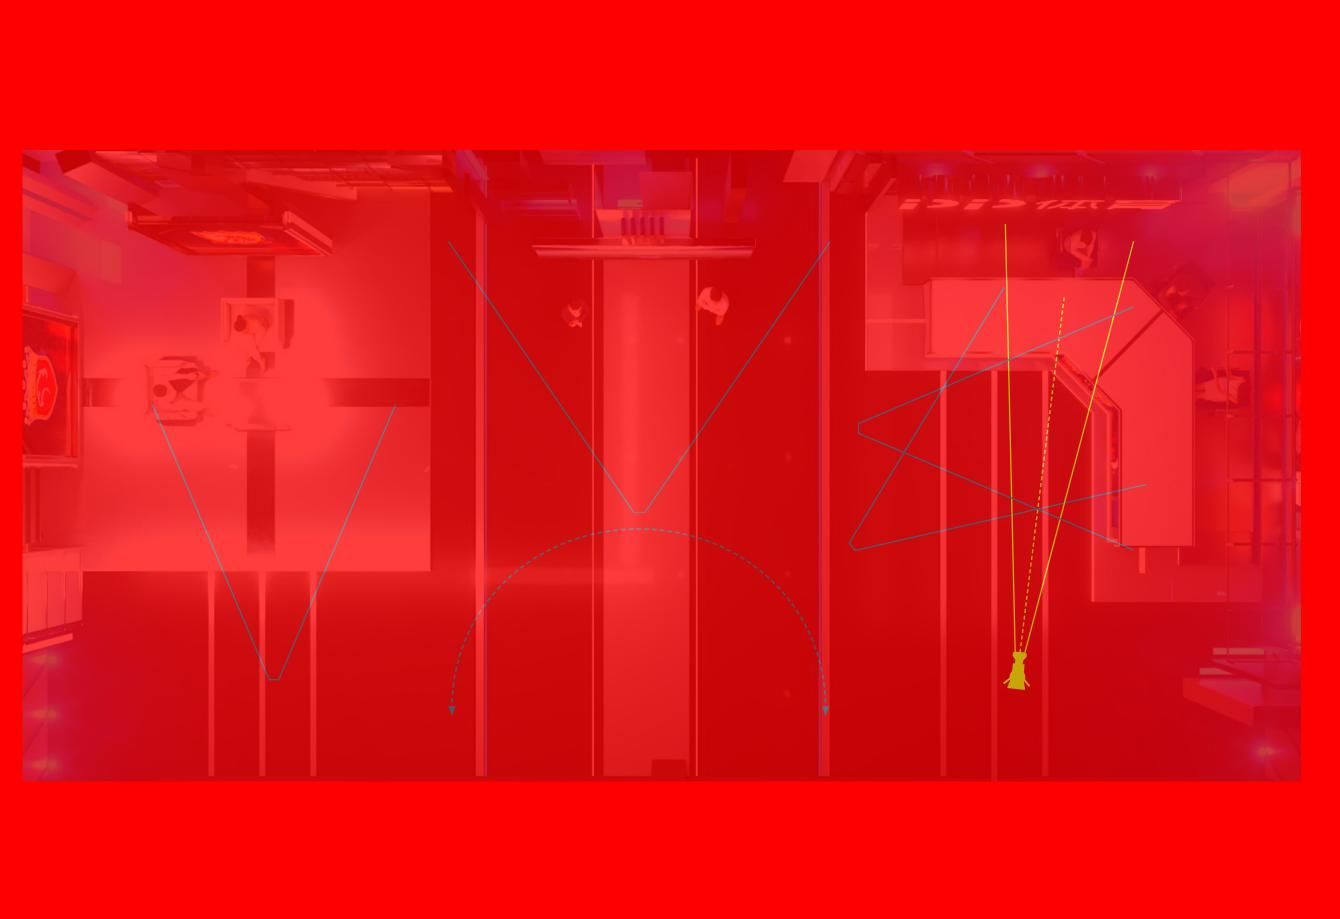

## **CAMERAS**

CAMERA 1:

PEDESTAL

CAMERA 2:

PEDESTAL

CAMERA 3:

STEADICAM / NCAM / AR

CAMERA 4:

STYPE JIB / AR

CAMERA 5:

STEADICAM / NCAM / AR