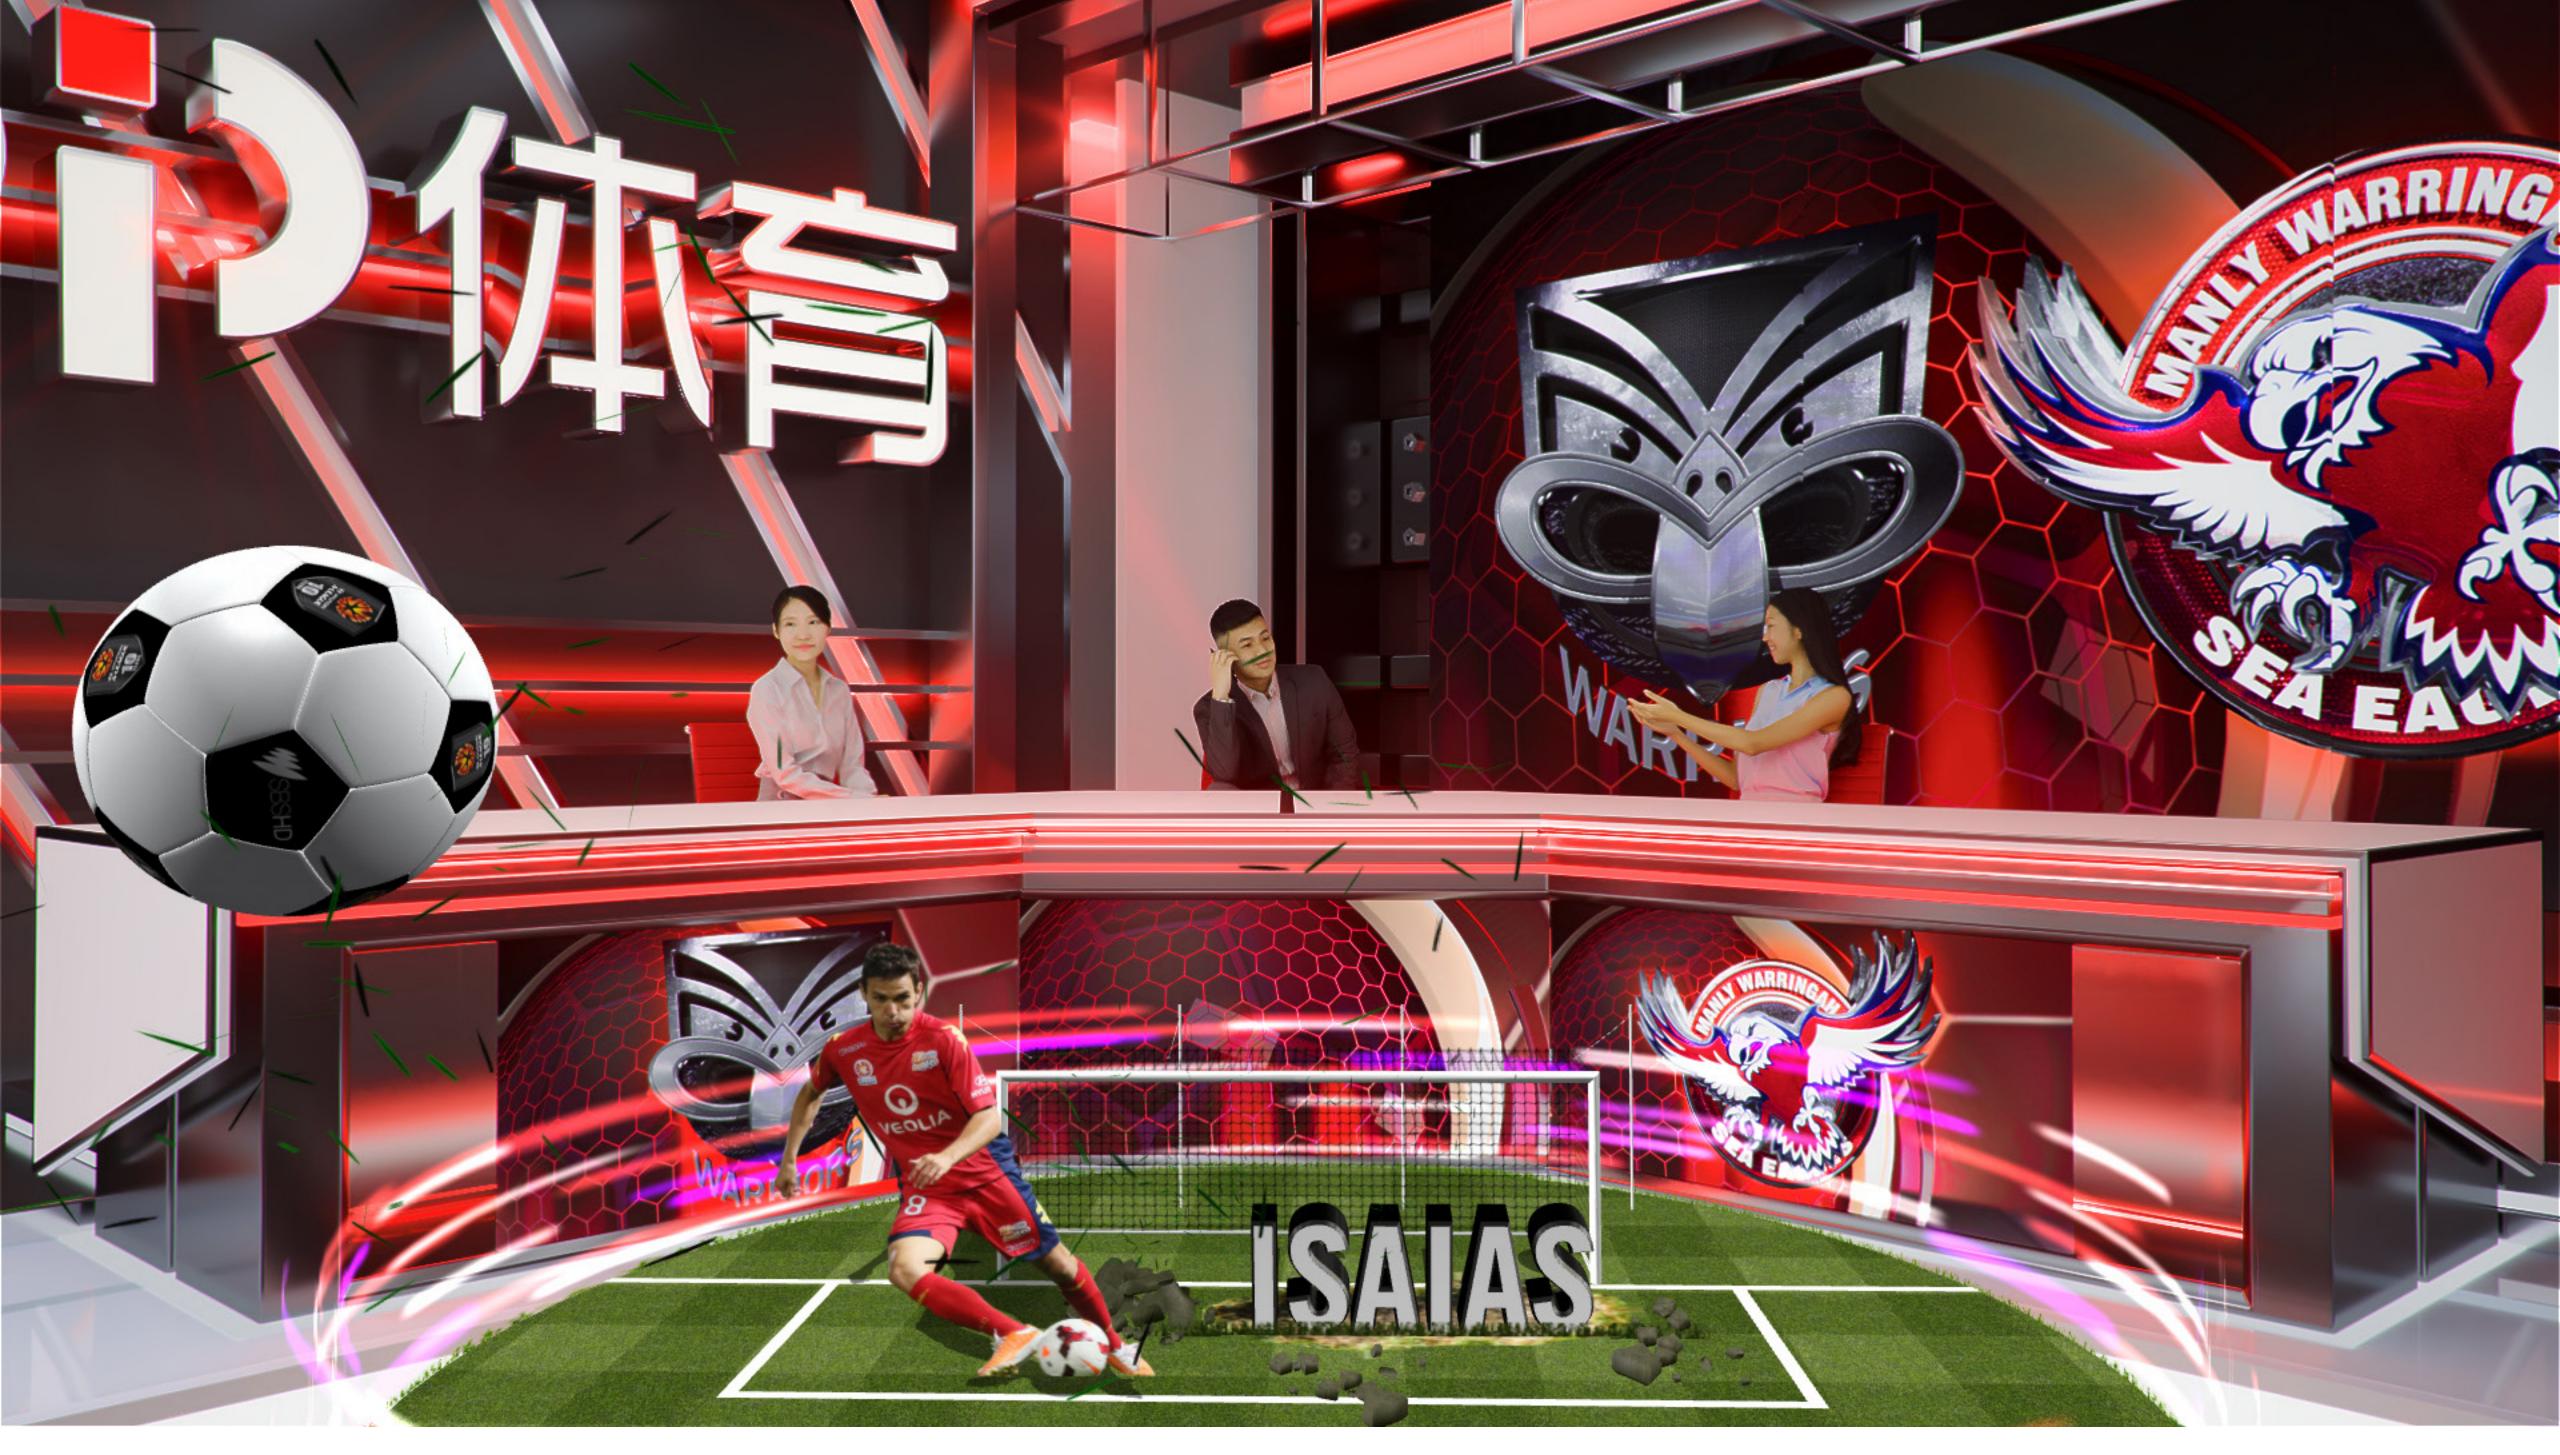

## う体育

#### **General Notes:**

3 Screens under same mapping video texture.

Each panel will change rotation individually using a central cylinder structure that will allows the rotation.

### **General Notes:**

This screen can shows analysis information of the game and support the interactive content of the program, as well as social media content.

1.90 m 1.90 m PANEL SIDE PANEL SIDE SCREEN SCREEN 1920рх х1080рх 1920px x1080px (90° rotation) (90° rotation)

#### **General Notes:**

These screens were designed to support the interview area content. They can have team logos, images relates to an specific game, etc.

SOFTLIGHTS – CINEO 410
Starting with 20. Based on \$8k per light including accessories