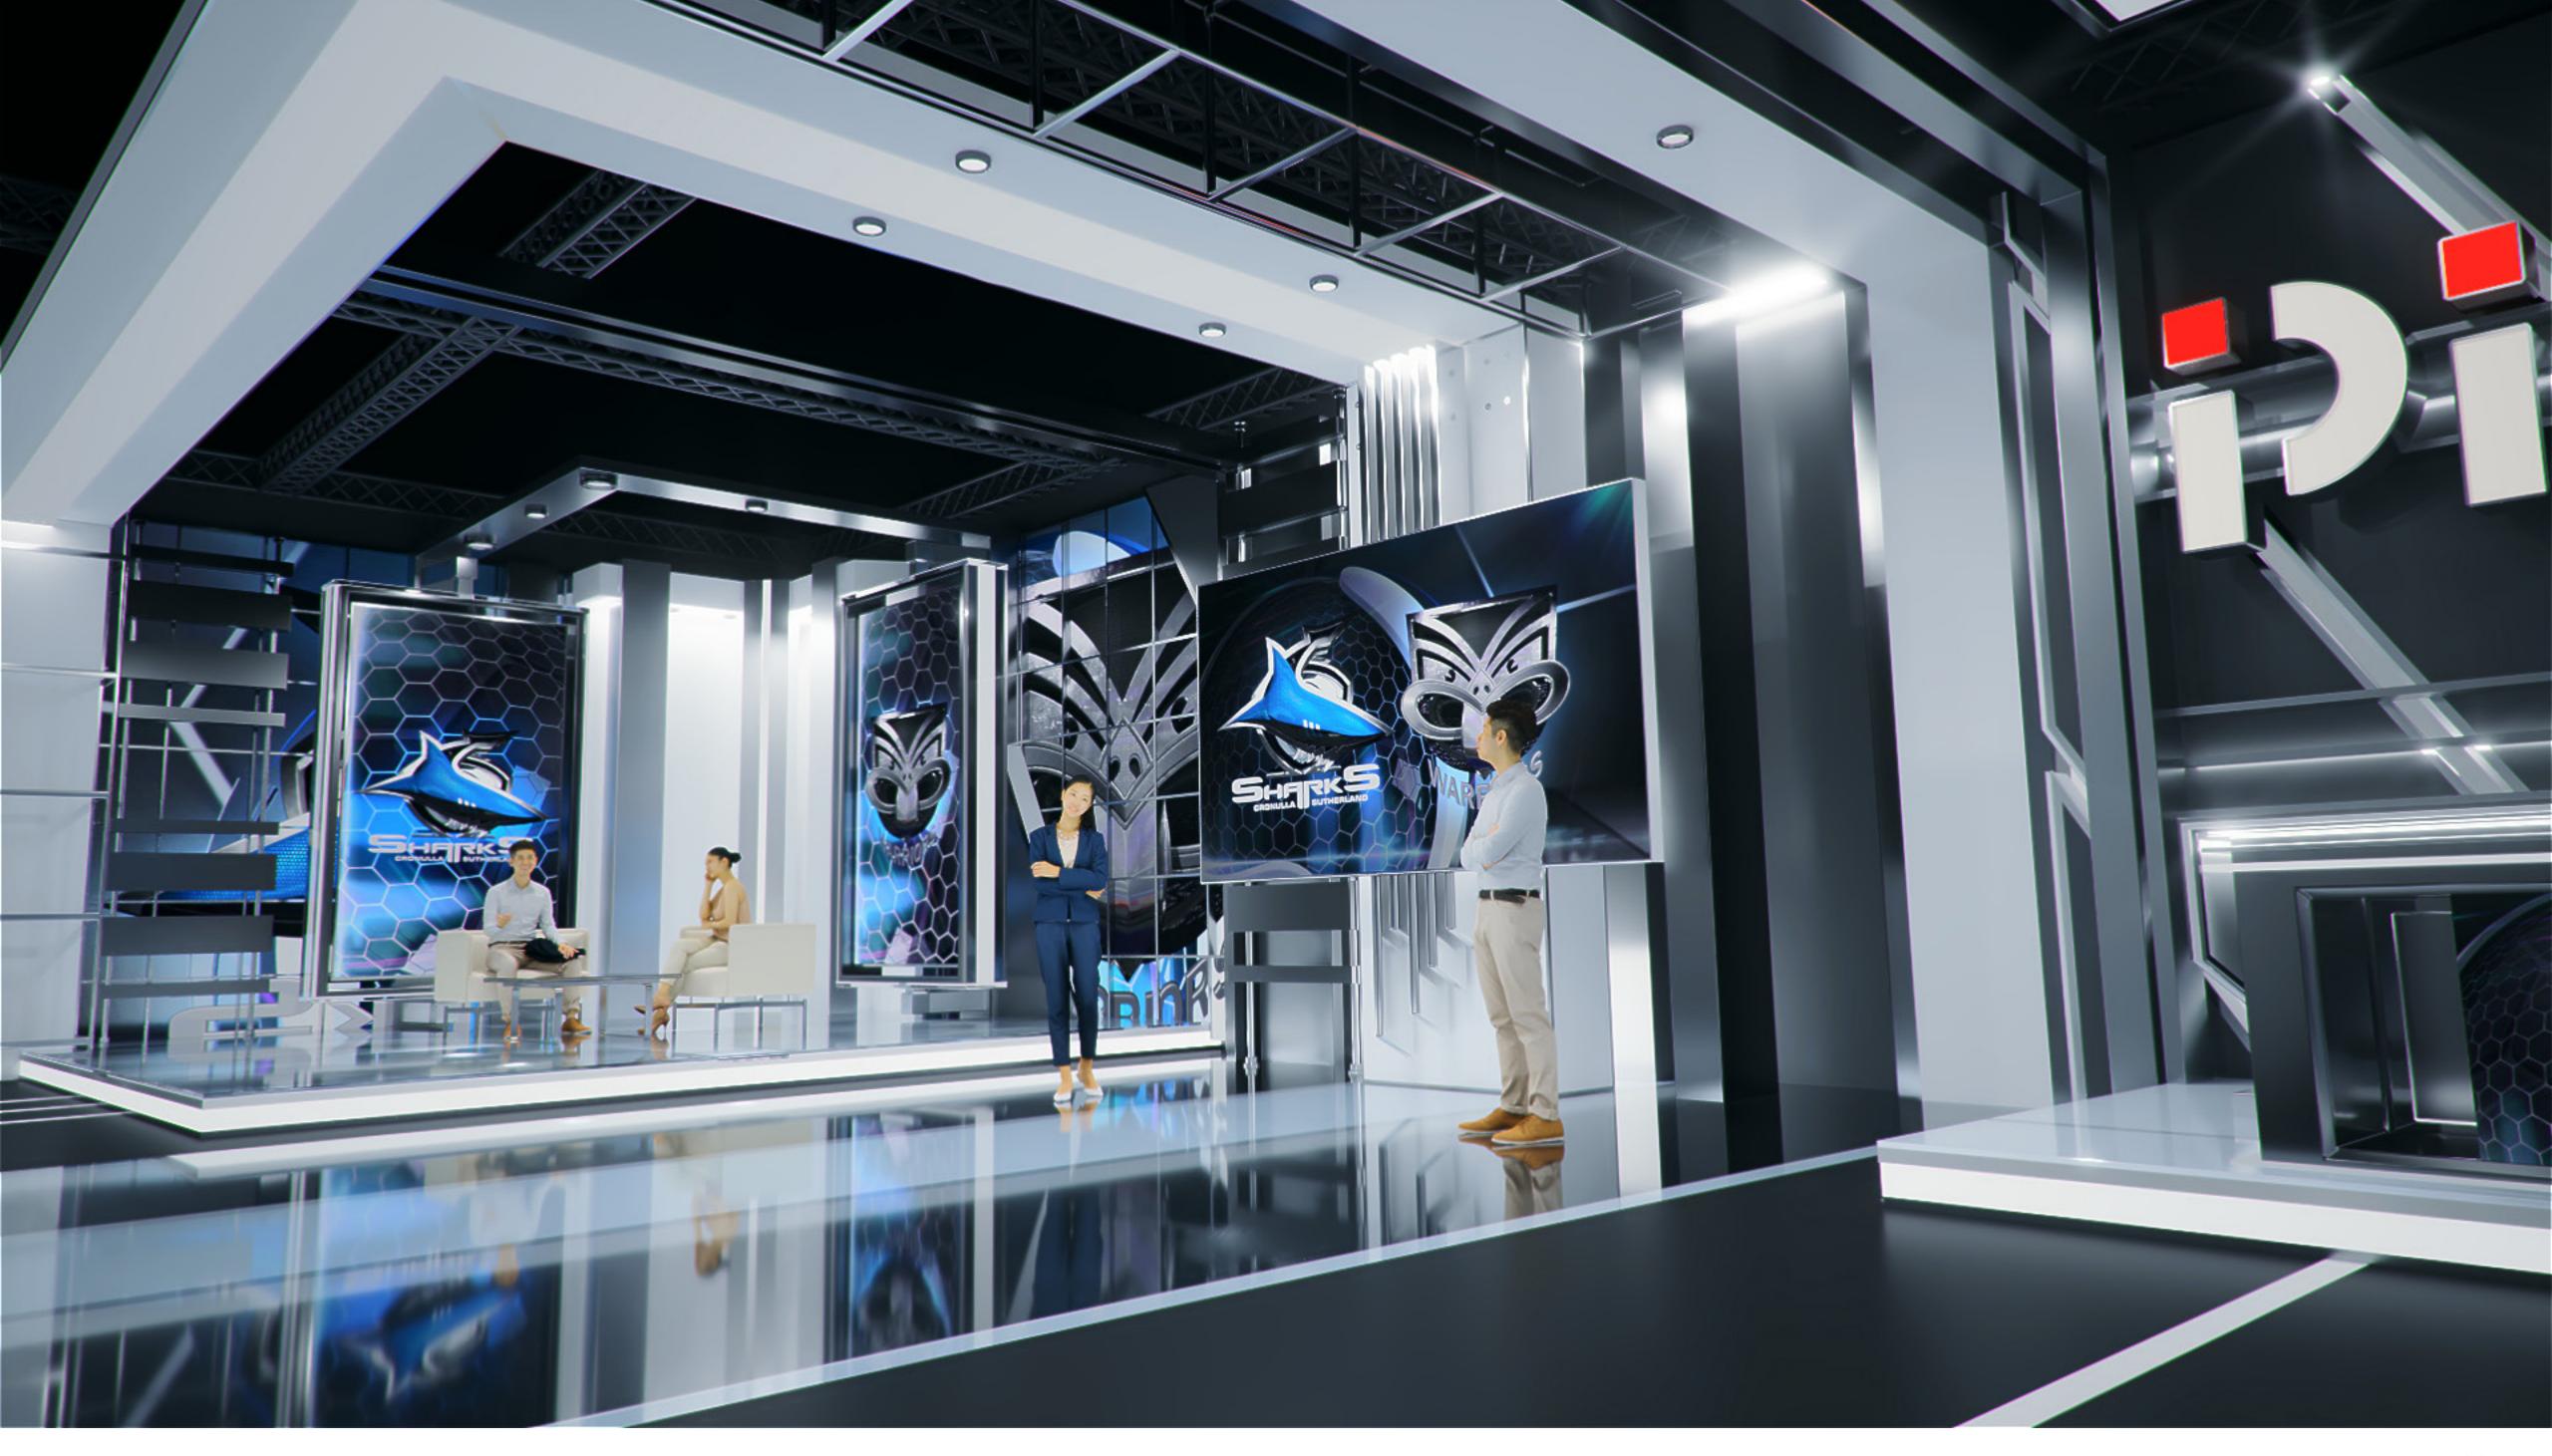

### **General Notes:**

This screen can shows analysis information of the game and support the interactive content of the program, as well as social media content.

1.90 m 1.90 m PANEL SIDE PANEL SIDE SCREEN SCREEN 1920рх х1080рх 1920px x1080px (90° rotation) (90° rotation)

#### **General Notes:**

These screens were designed to support the interview area content. They can have team logos, images relates to an specific game, etc.

SOFTLIGHTS – CINEO 410
Starting with 20. Based on \$8k per light including accessories