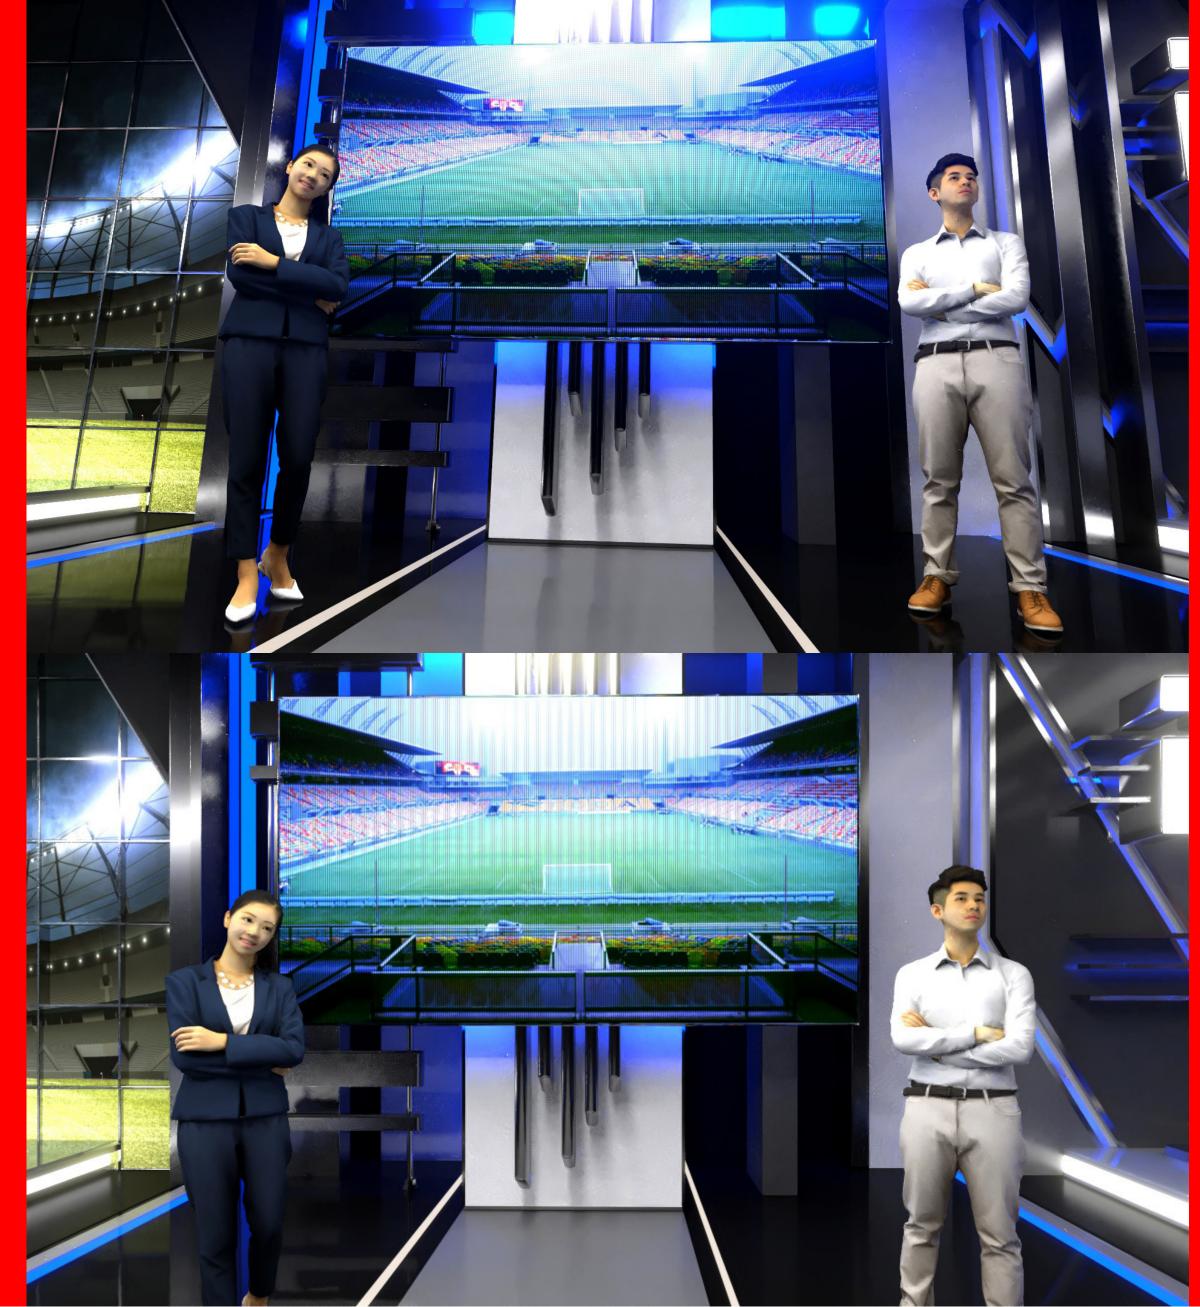

### **TECHNICAL SPECIFICATIONS**

Format Dimensions:

1920px x 1080px | HD 1080p

Phisical Dimensions:

1.90m h x 3.0m w

Position Amounted:

Center of the set.

### **General Notes:**

This screen can shows analysis information of the game and support the interactive content of the program, as well as social media content.

1.90 m 1.90 m PANEL SIDE PANEL SIDE SCREEN SCREEN 1920рх х1080рх 1920px x1080px (90° rotation) (90° rotation)