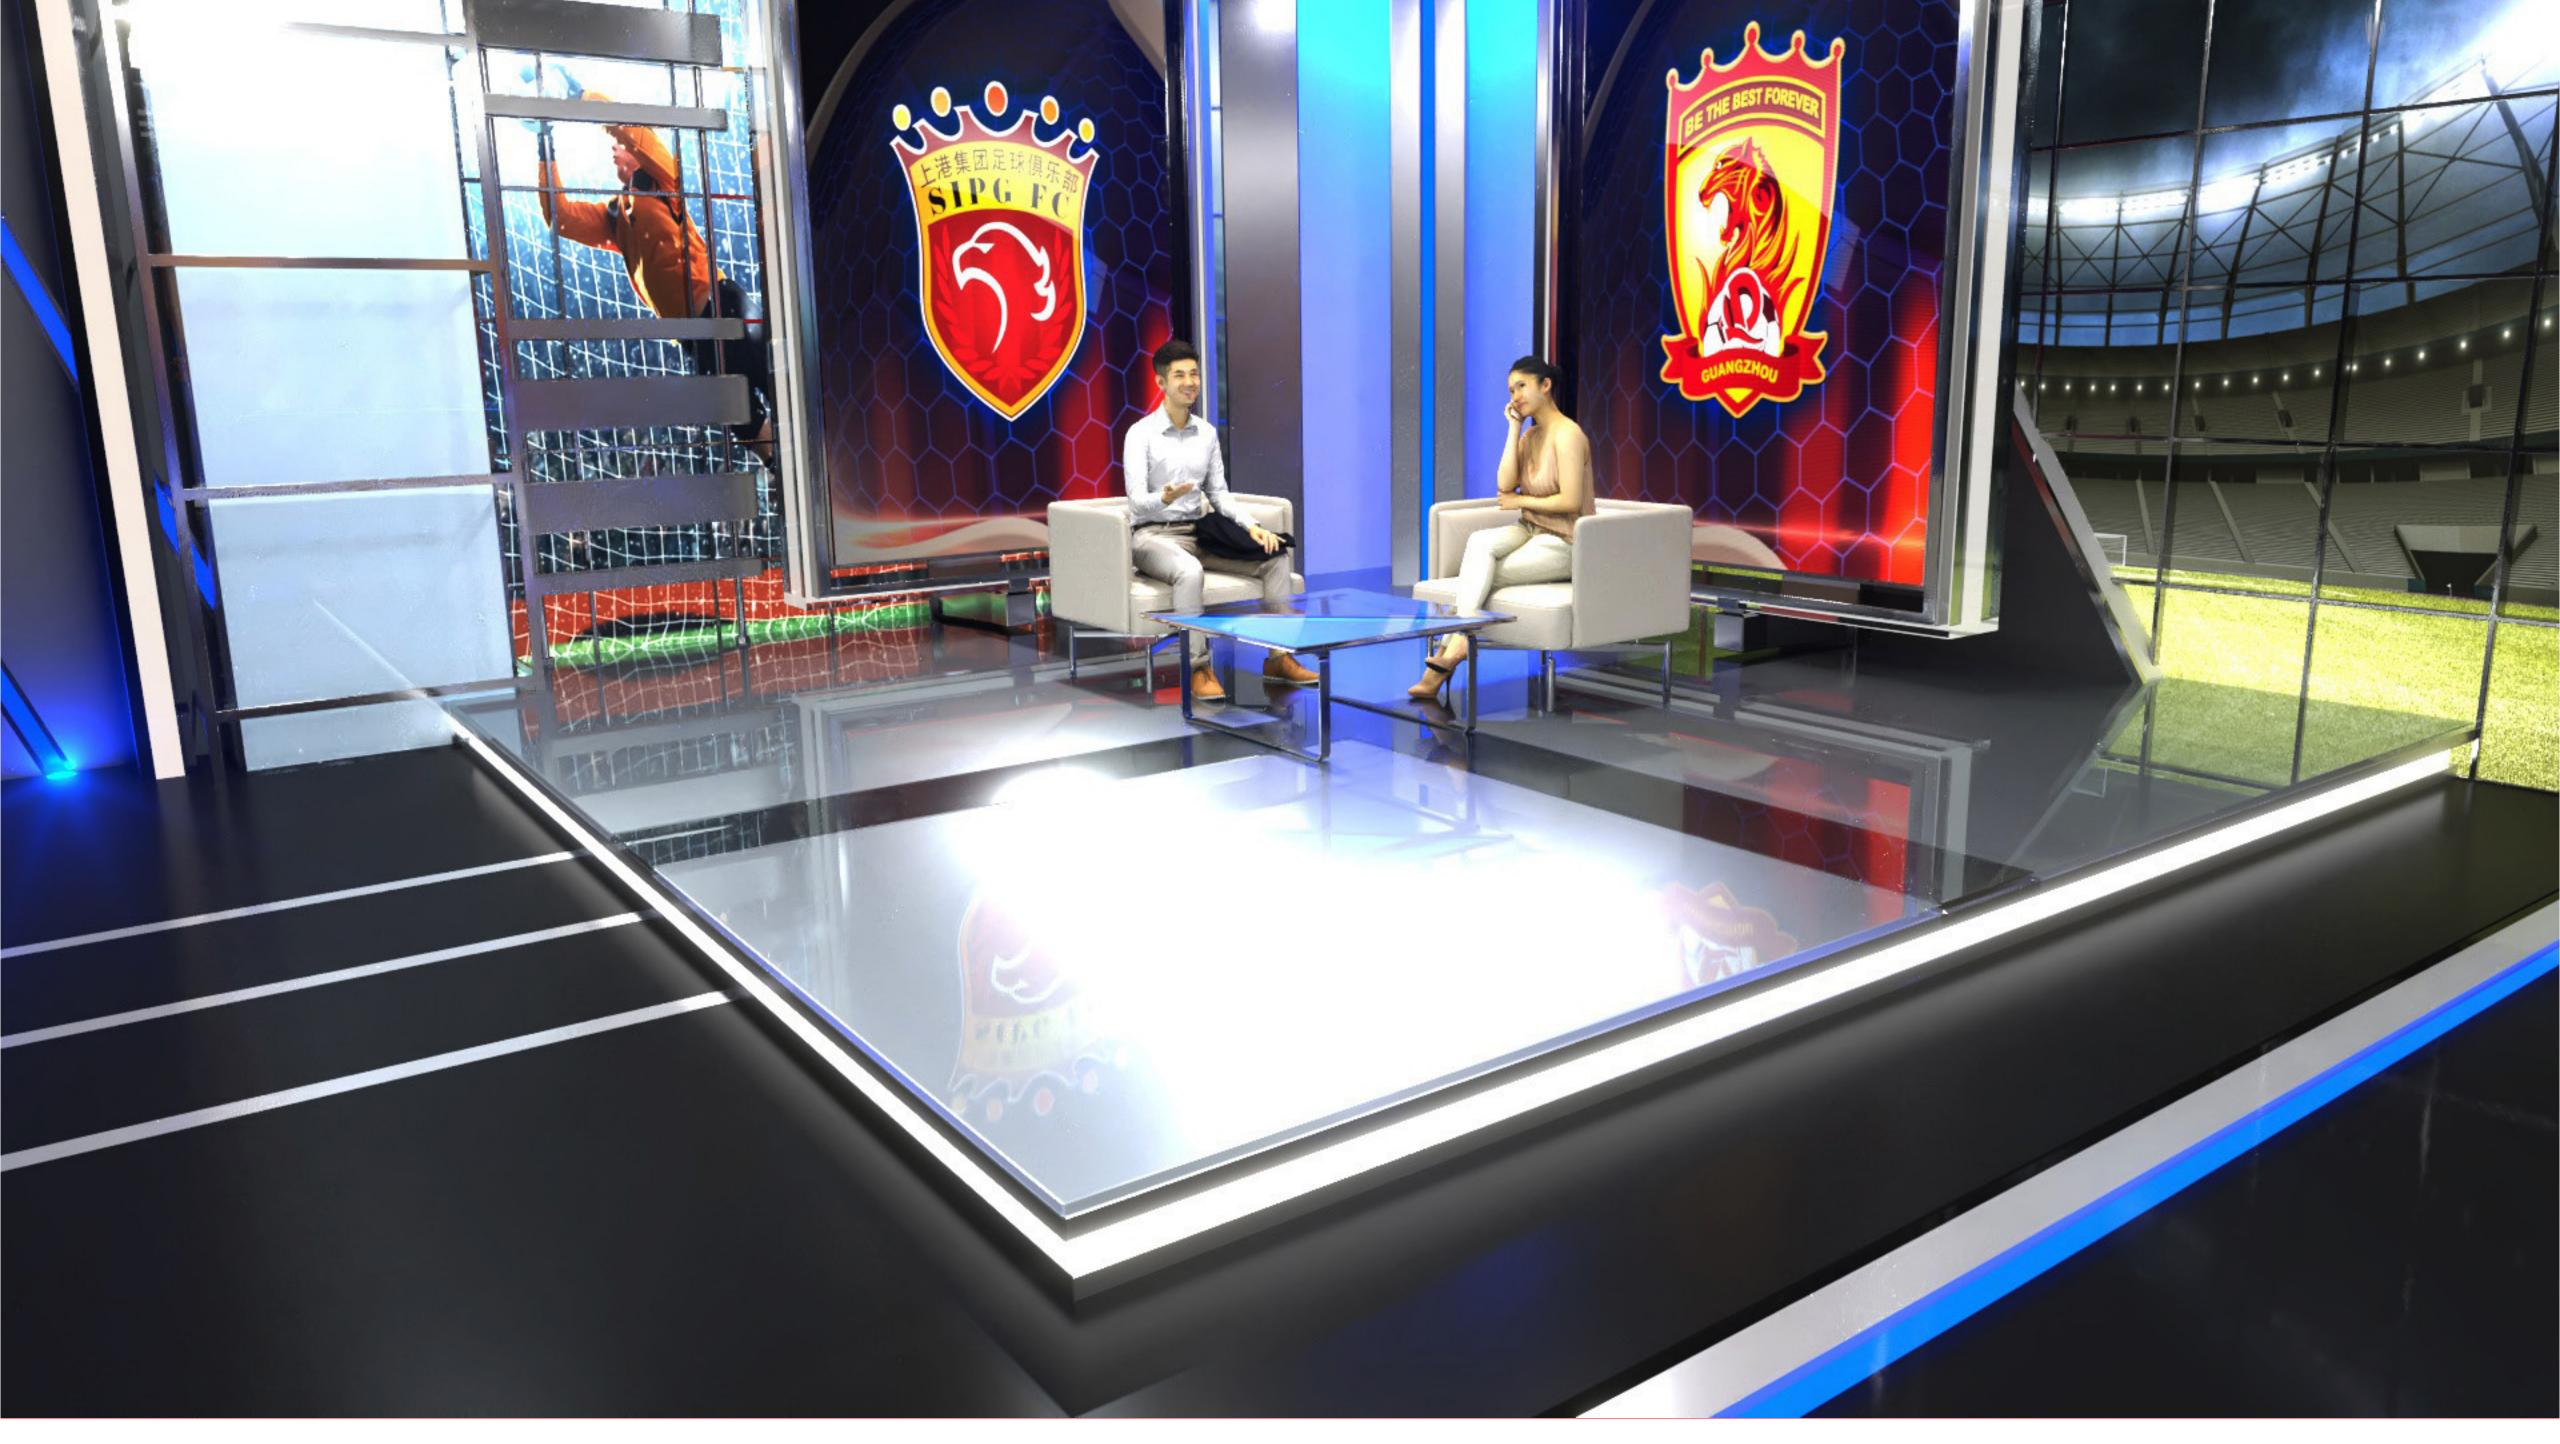

# INTERVIEW SECCION LOUNGE CHAIRS

Serial Number:

Desciption: Interview chairs

Supplier:

Series:

Color: Light Beige / Bone white

Surface Treatment: Leather

Position Amounted: Interview Area

Notes & Sizes:

**Overall Dimensions:** 

w 32 5/8' d 28 1/4' h 27 1/2' w 829 d 718 h 699mm

Seat height: 16 1/2' 419mm

Material:

Polish chrome. Leather

INTERVIEW TABLE SAMPLE

# INTERVIEW SECCION CENTER TABLE

Serial Number:

Desciption: Central table

Supplier:

Series:

Color: Silver / Transparent

Surface Treatment: Polish

Position Amounted: Interview Area

### **Overall Dimensions:**

Width: 100cm

Depth: 100 cm

Height Min: 45cm

Height Max: 55cm

Glass thickness: 2.5 cm / 1.4 inches

Aluminum
Color: Silver
Surface: Brushed
Amounted:

- Screen frames