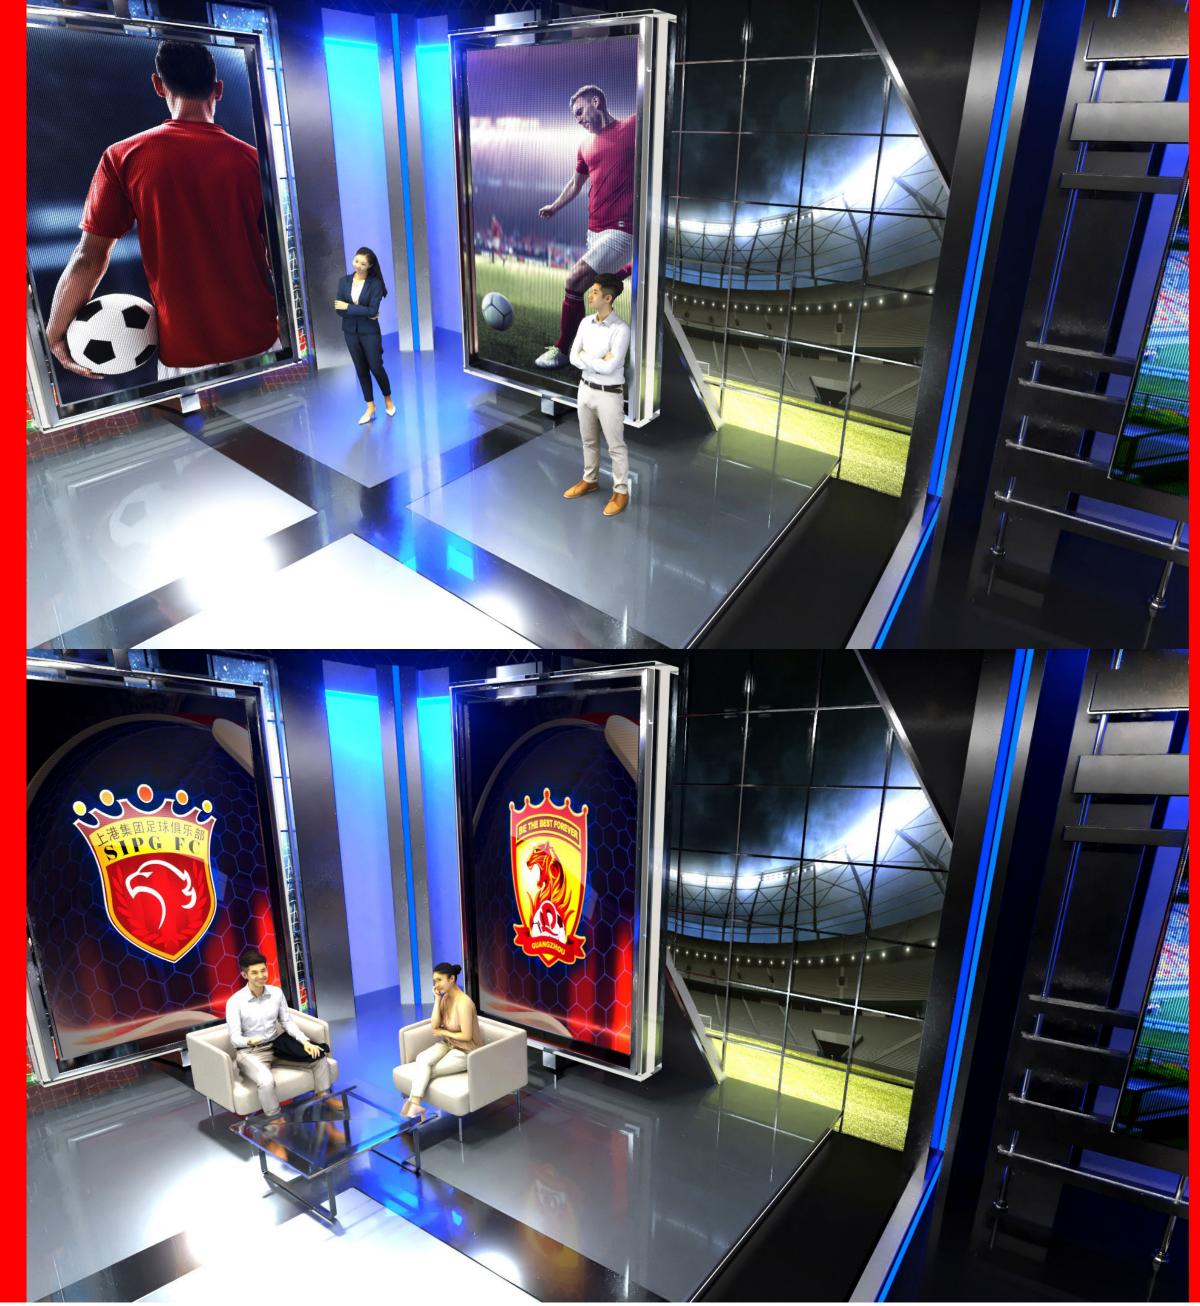

### **TECHNICAL SPECIFICATIONS**

Format Dimensions: 1920px x 1080px | HD 1080p / each

Phisical Dimensions: 1.90m h x 3.0m w

Position Amounted: Left side of the set

#### **General Notes:**

These screens were designed to support the interview area content. They can have team logos, images relates to an specific game, etc.

SOFTLIGHTS – CINEO 410
Starting with 20. Based on \$8k per light including accessories