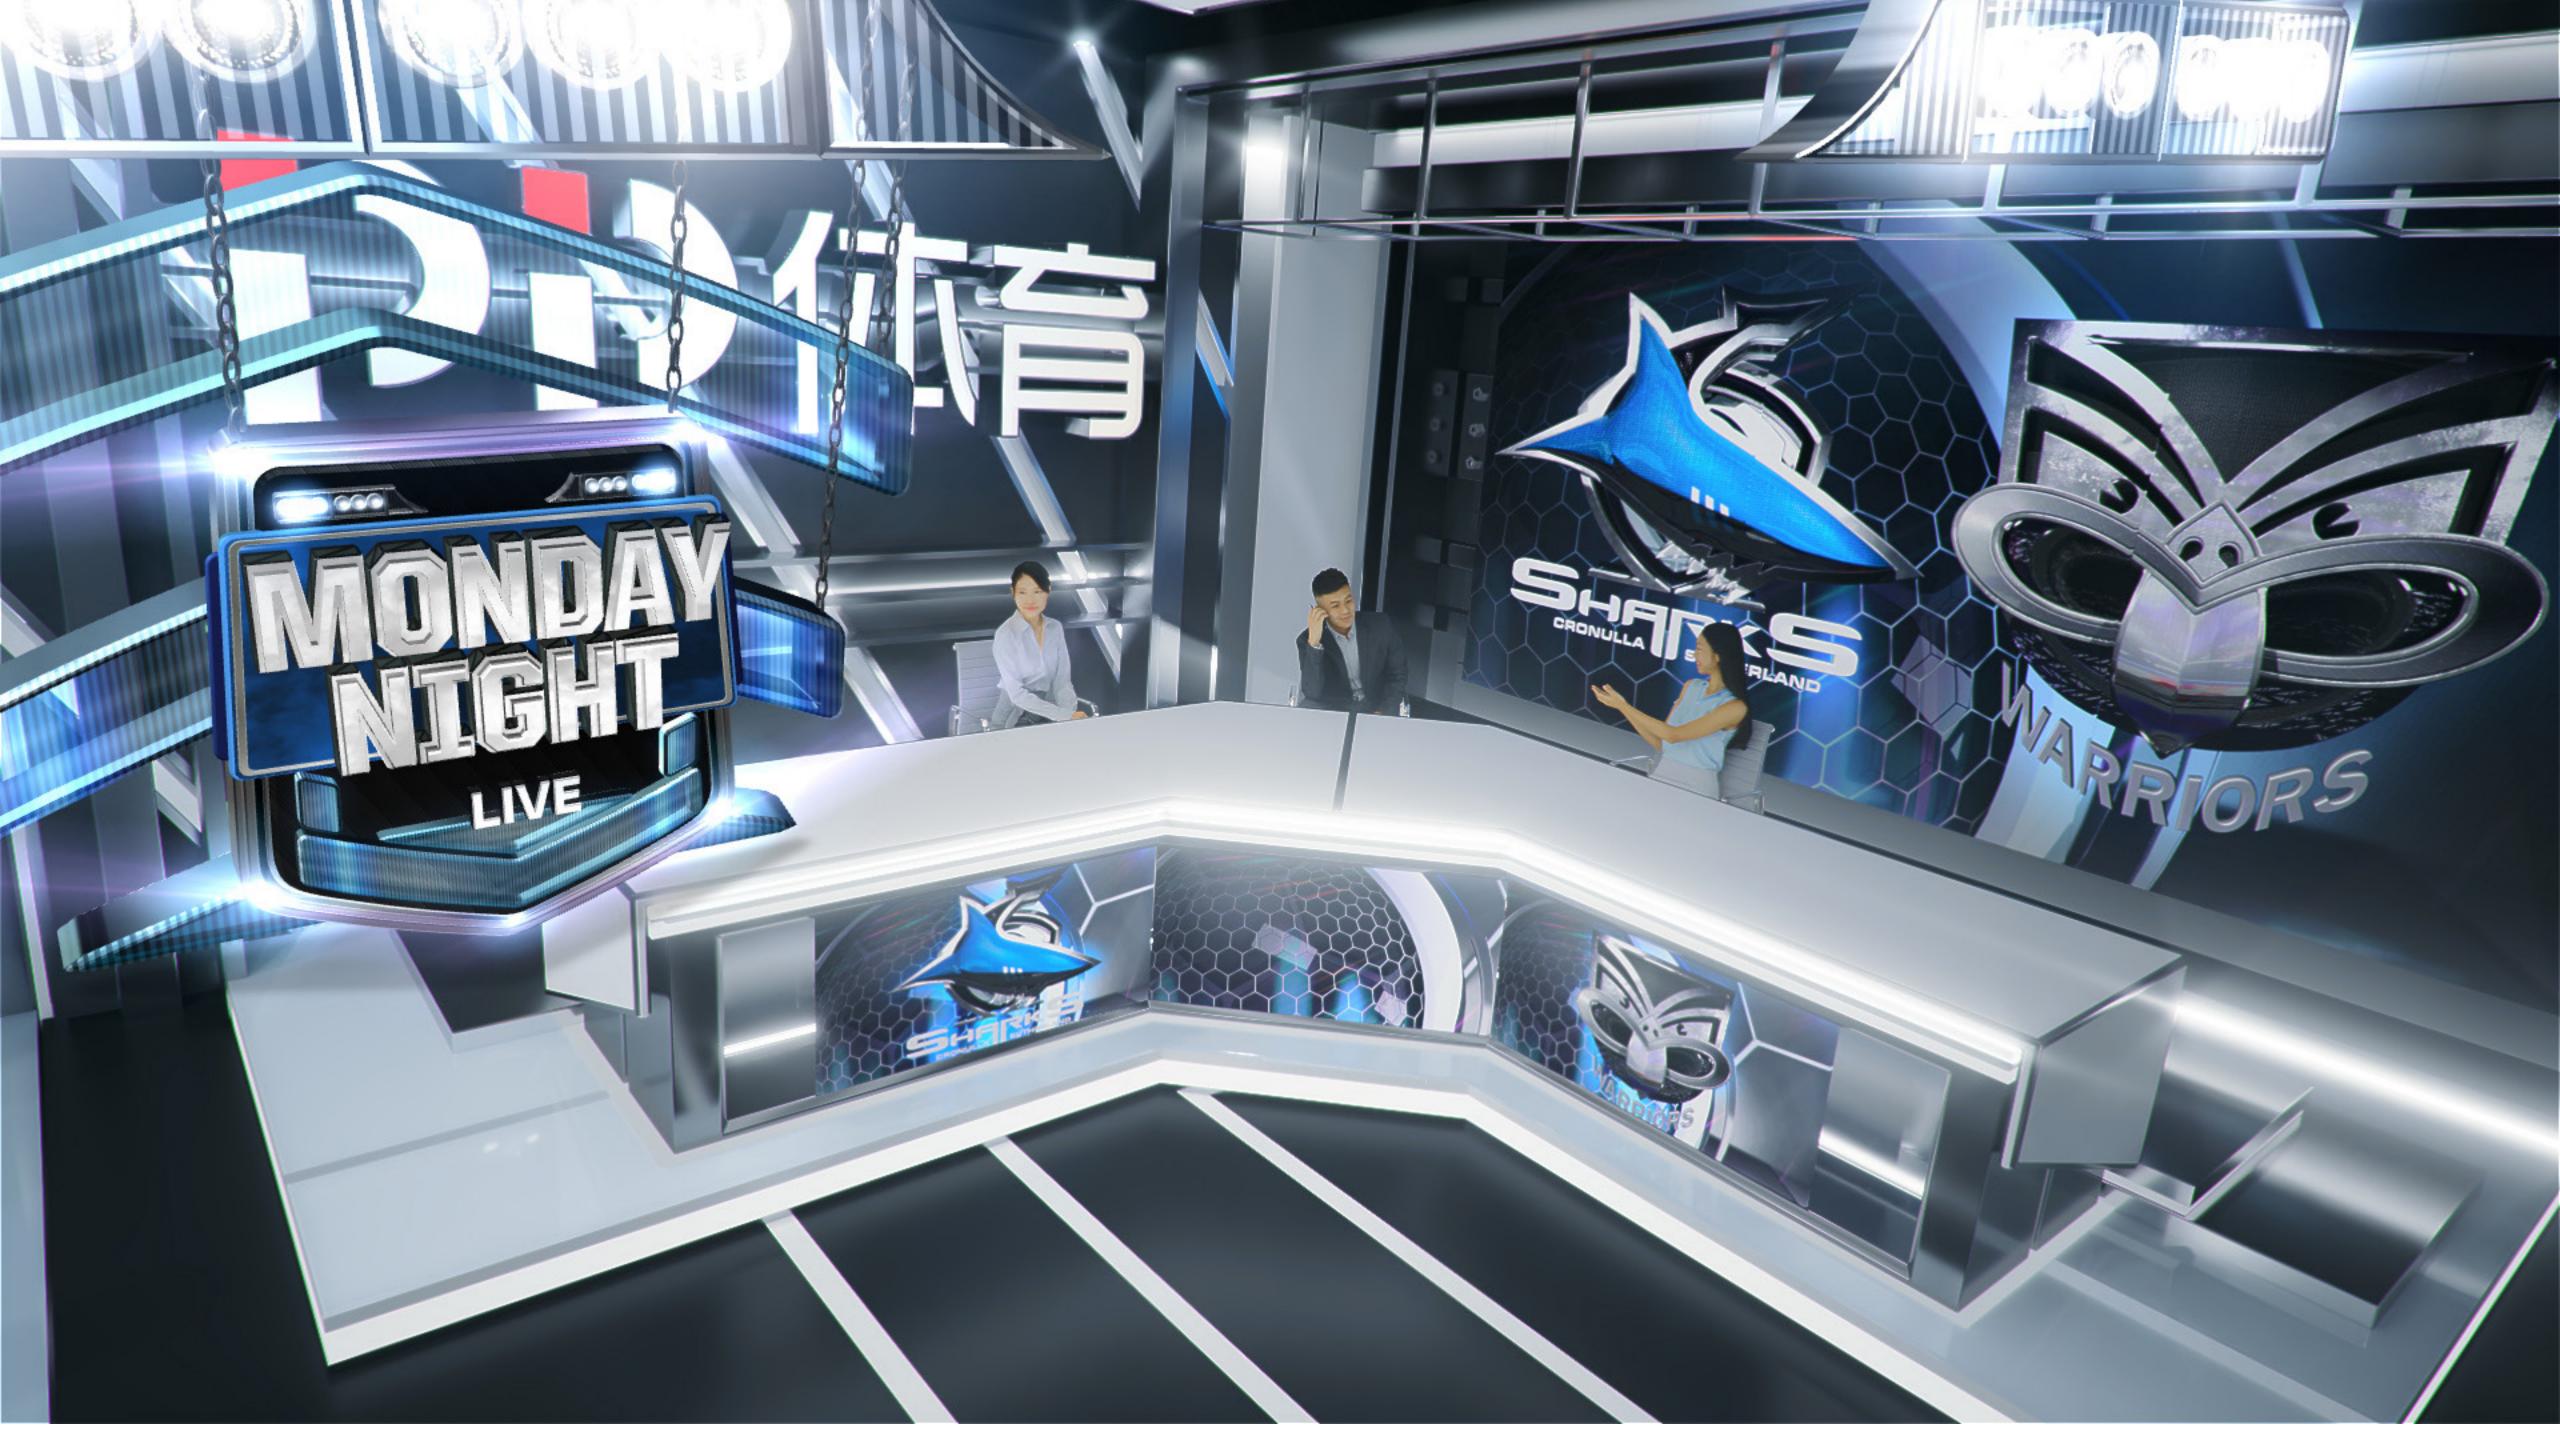

# TECHNICAL SPECIFICATIONS

Format Dimensions: 1920x1080px | HD 1080p /each

Phisical Dimensions: 3.0m h x 1.90m w

Position Amounted:
Main Desk screen

#### **General Notes:**

3 Screens under same mapping video texture.

Each panel will change rotation individually using a central cylinder structure that will allows the rotation.

### **TECHNICAL SPECIFICATIONS**

Format Dimensions:

1920px x 1080px | HD 1080p

Phisical Dimensions:

1.90m h x 3.0m w

Position Amounted:

Center of the set.

### **General Notes:**

This screen can shows analysis information of the game and support the interactive content of the program, as well as social media content.

1.90 m 1.90 m PANEL SIDE PANEL SIDE SCREEN SCREEN 1920рх х1080рх 1920px x1080px (90° rotation) (90° rotation)

### **TECHNICAL SPECIFICATIONS**

Format Dimensions: 1920px x 1080px | HD 1080p / each

Phisical Dimensions: 1.90m h x 3.0m w

Position Amounted: Left side of the set

#### **General Notes:**

These screens were designed to support the interview area content. They can have team logos, images relates to an specific game, etc.

SOFTLIGHTS – CINEO 410
Starting with 20. Based on \$8k per light including accessories