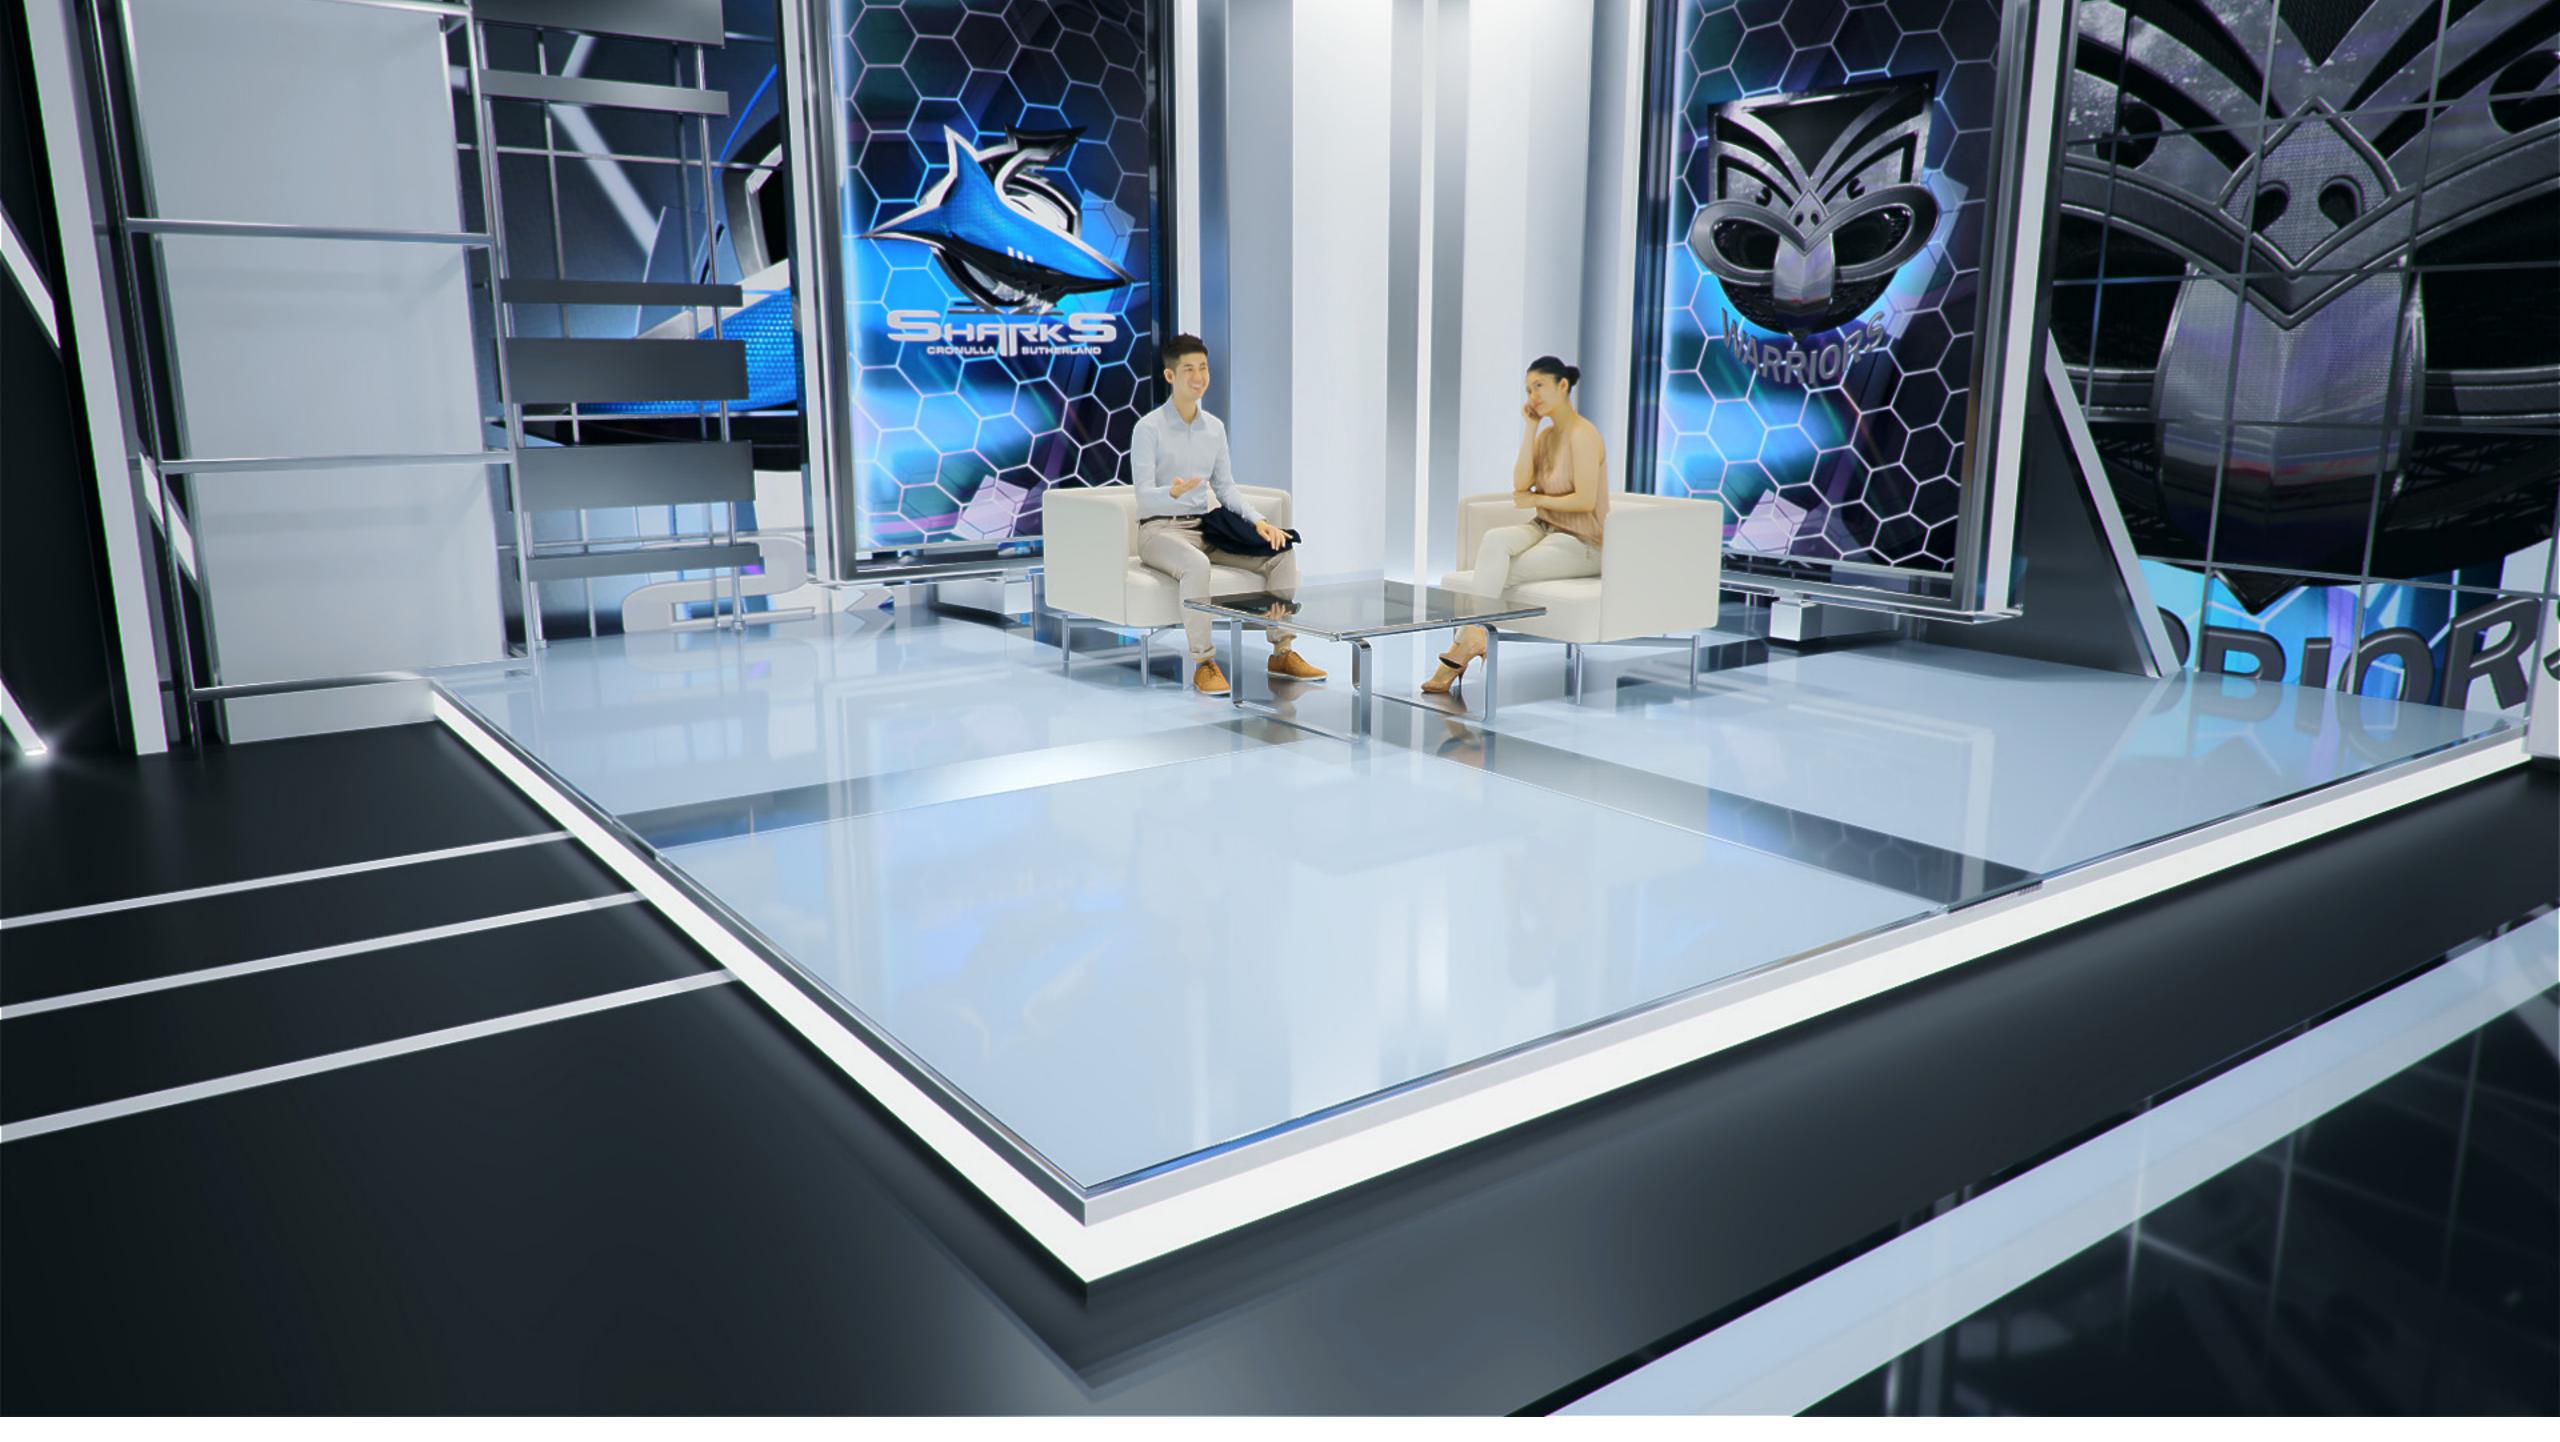

# INTERVIEW SECCION LOUNGE CHAIRS

Serial Number:

Desciption: Interview chairs

Supplier:

Series:

Color: Light Beige / Bone white

Surface Treatment: Leather

Position Amounted: Interview Area

Notes & Sizes:

**Overall Dimensions:** 

w 32 5/8' d 28 1/4' h 27 1/2' w 829 d 718 h 699mm

Seat height: 16 1/2' 419mm

Material:

Polish chrome. Leather

INTERVIEW TABLE SAMPLE

# INTERVIEW SECCION CENTER TABLE

Serial Number:

Desciption: Central table

Supplier:

Series:

Color: Silver / Transparent

Surface Treatment: Polish

Position Amounted: Interview Area

### **Overall Dimensions:**

Width: 100cm

Depth: 100 cm

Height Min: 45cm

Height Max: 55cm

Glass thickness: 2.5 cm / 1.4 inches

Aluminum
Color: Silver
Surface: Brushed
Amounted:

- Screen frames