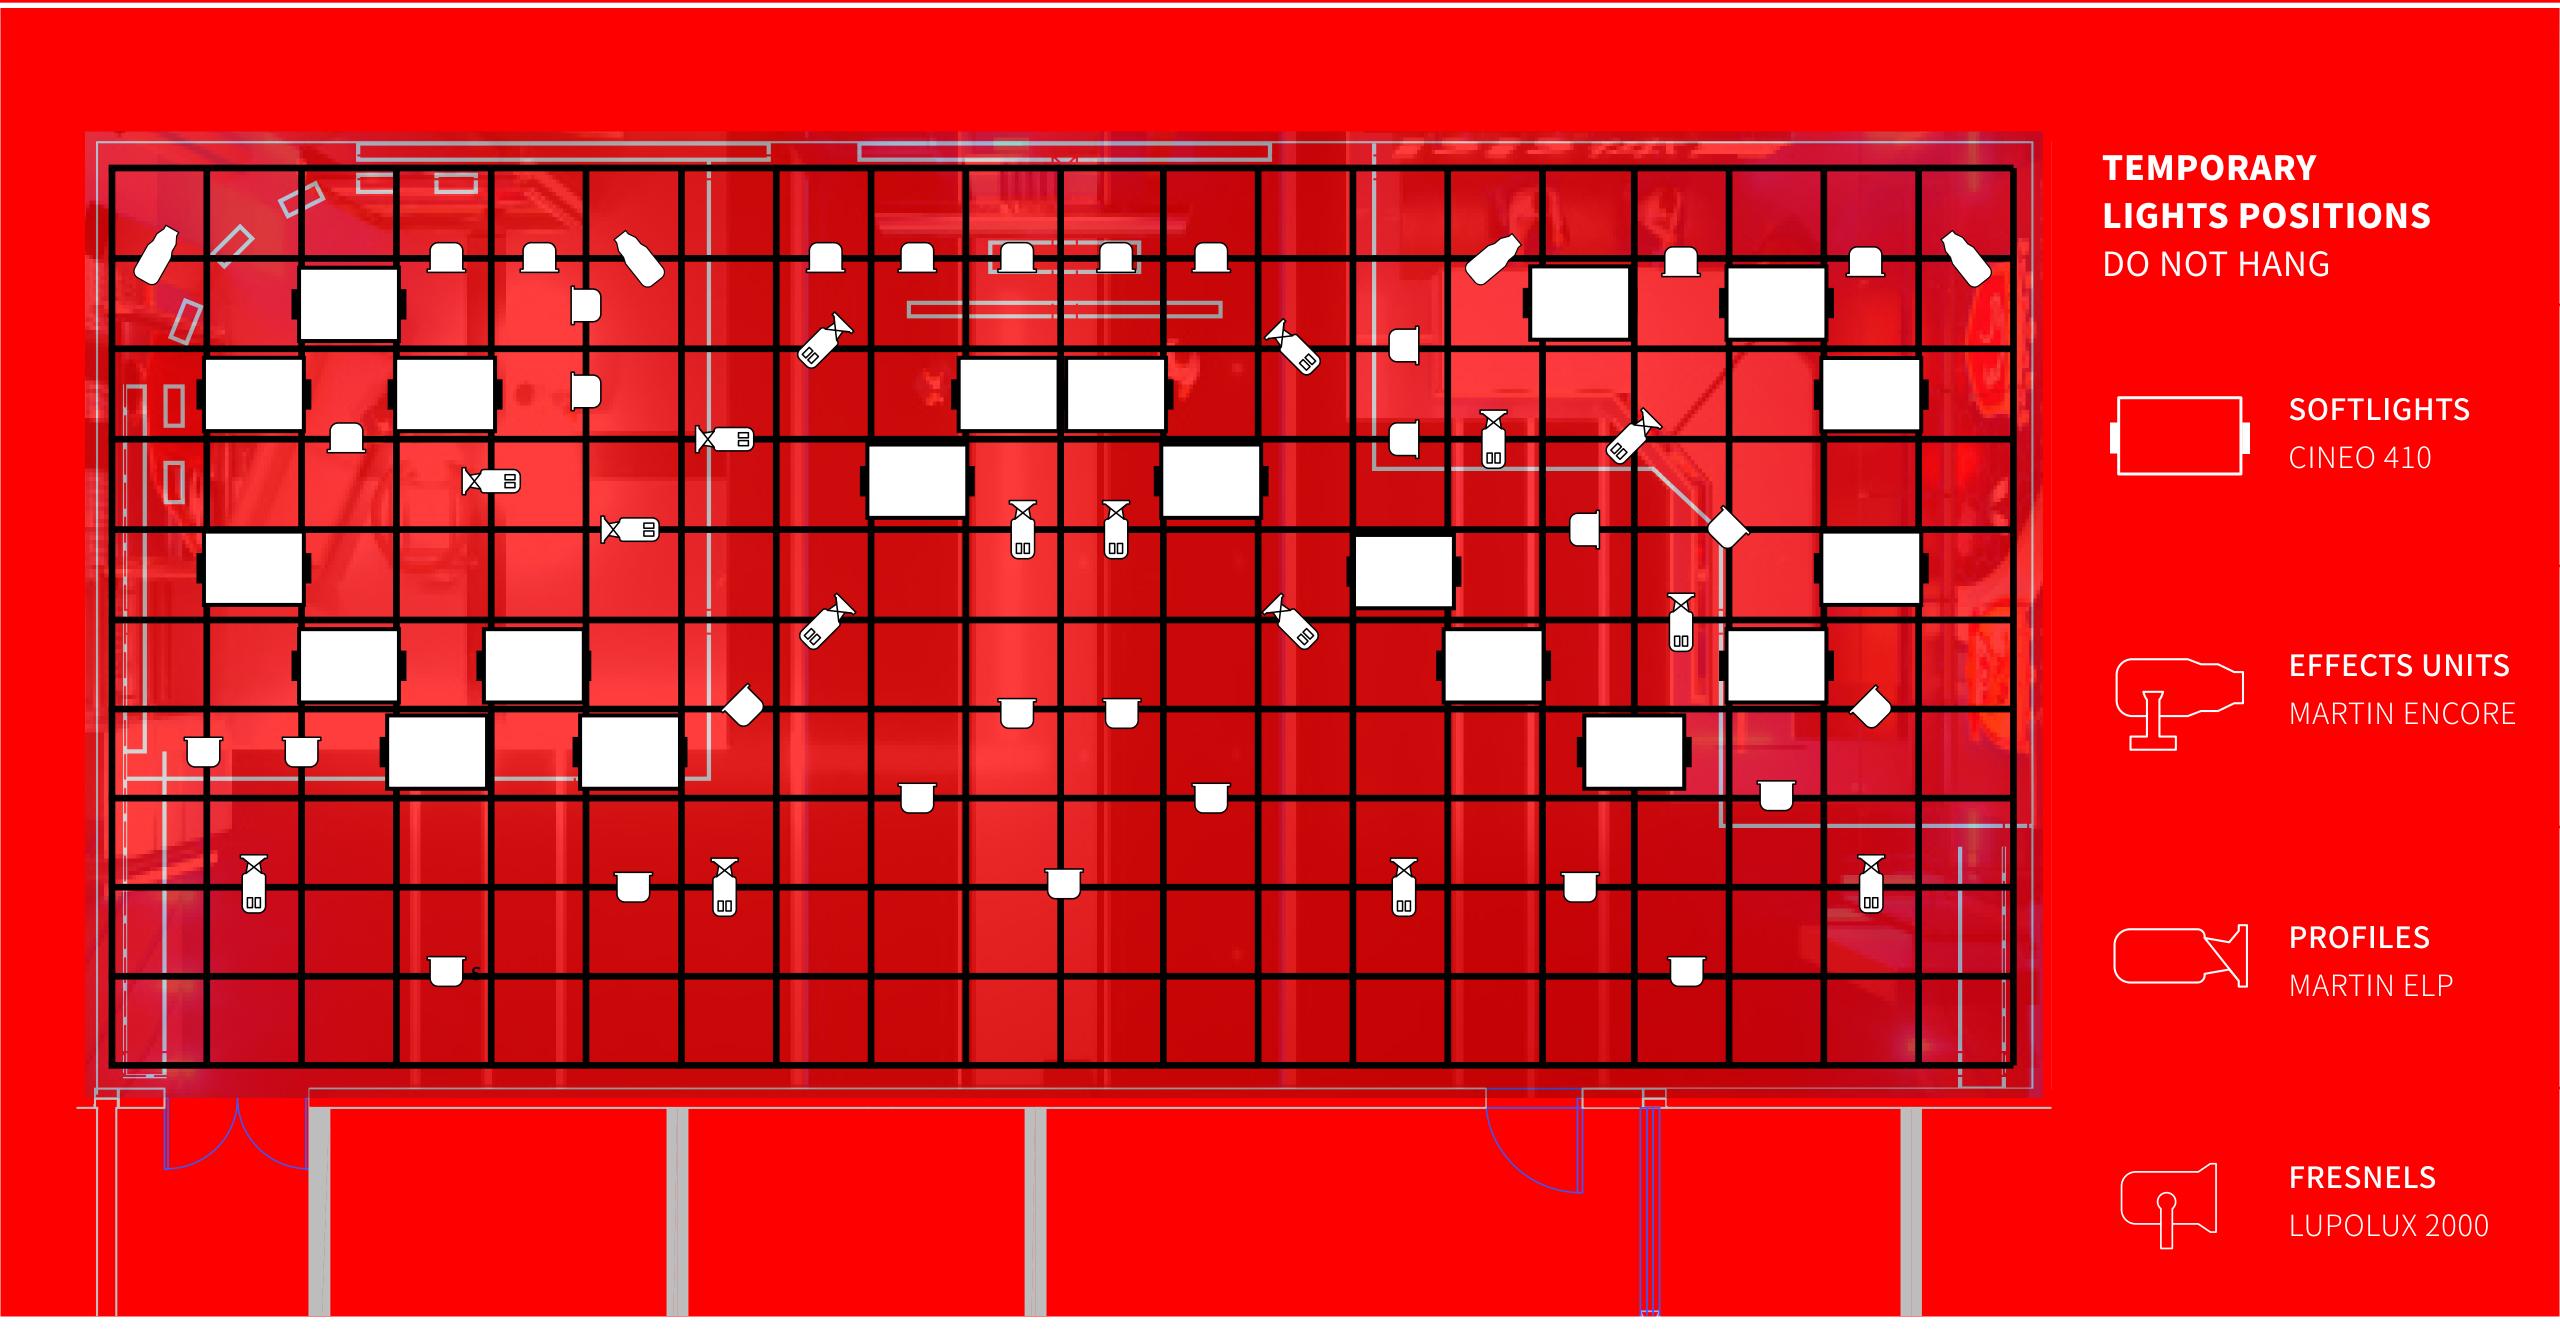

#### **General Notes:**

These screens were designed to support the interview area content. They can have team logos, images relates to an specific game, etc.

SOFTLIGHTS – CINEO 410
Starting with 20. Based on \$8k per light including accessories

FRESNELS – LUPOLUX 2000
Starting with 30. Based on \$4k per light including accessories

PROFILES – MARTIN ELP
Starting with 16. Based on \$6k per light including accessories

EFFECTS UNITS – MARTIN ENCORE
Starting with 4 of these. Based on
\$22,000 per unit