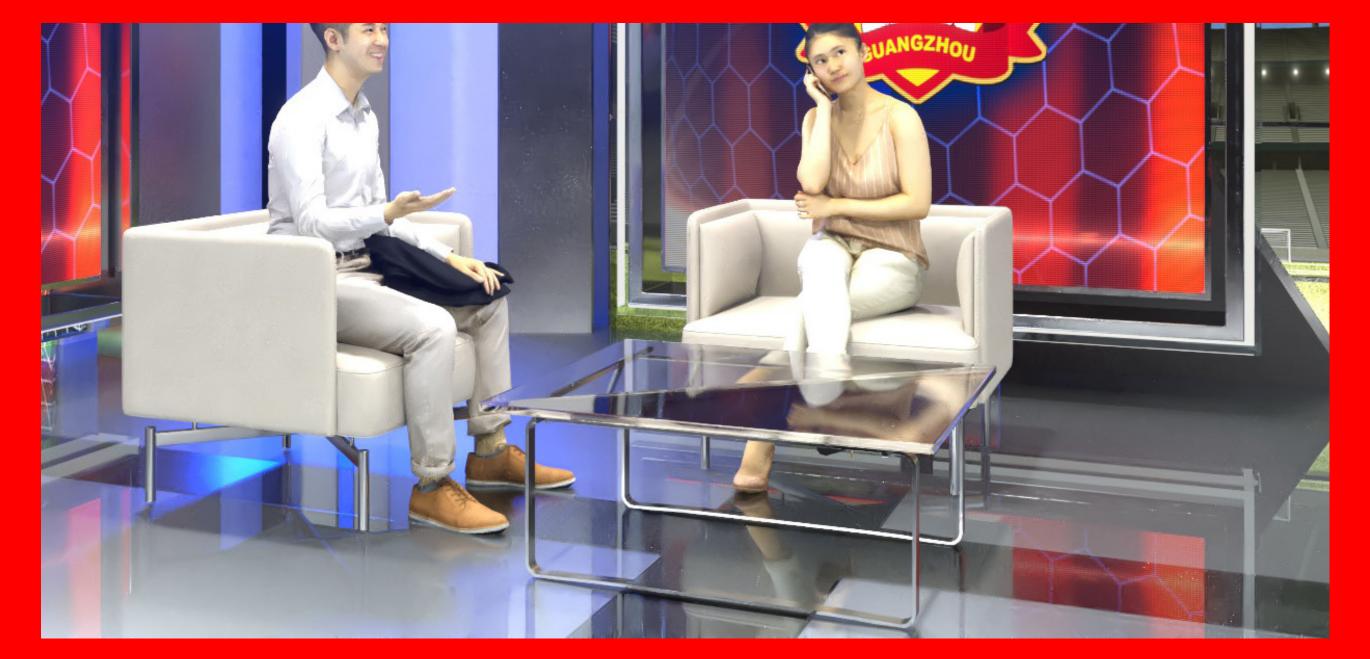

# INTERVIEW SECCION LOUNGE CHAIRS

Serial Number:

Desciption: Interview chairs

Supplier:

Series:

Color: Light Beige / Bone white

Surface Treatment: Leather

Position Amounted: Interview Area

Notes & Sizes:

**Overall Dimensions:** 

w 32 5/8' d 28 1/4' h 27 1/2' w 829 d 718 h 699mm

Seat height: 16 1/2' 419mm

Material:

Polish chrome. Leather

INTERVIEW TABLE SAMPLE

# INTERVIEW SECCION CENTER TABLE

Serial Number:

Desciption: Central table

Supplier:

Series:

Color: Silver / Transparent

Surface Treatment: Polish

Position Amounted: Interview Area

### **Overall Dimensions:**

Width: 100cm

Depth: 100 cm

Height Min: 45cm

Height Max: 55cm

Glass thickness: 2.5 cm / 1.4 inches

Aluminum
Color: Silver
Surface: Brushed
Amounted:

- Screen frames