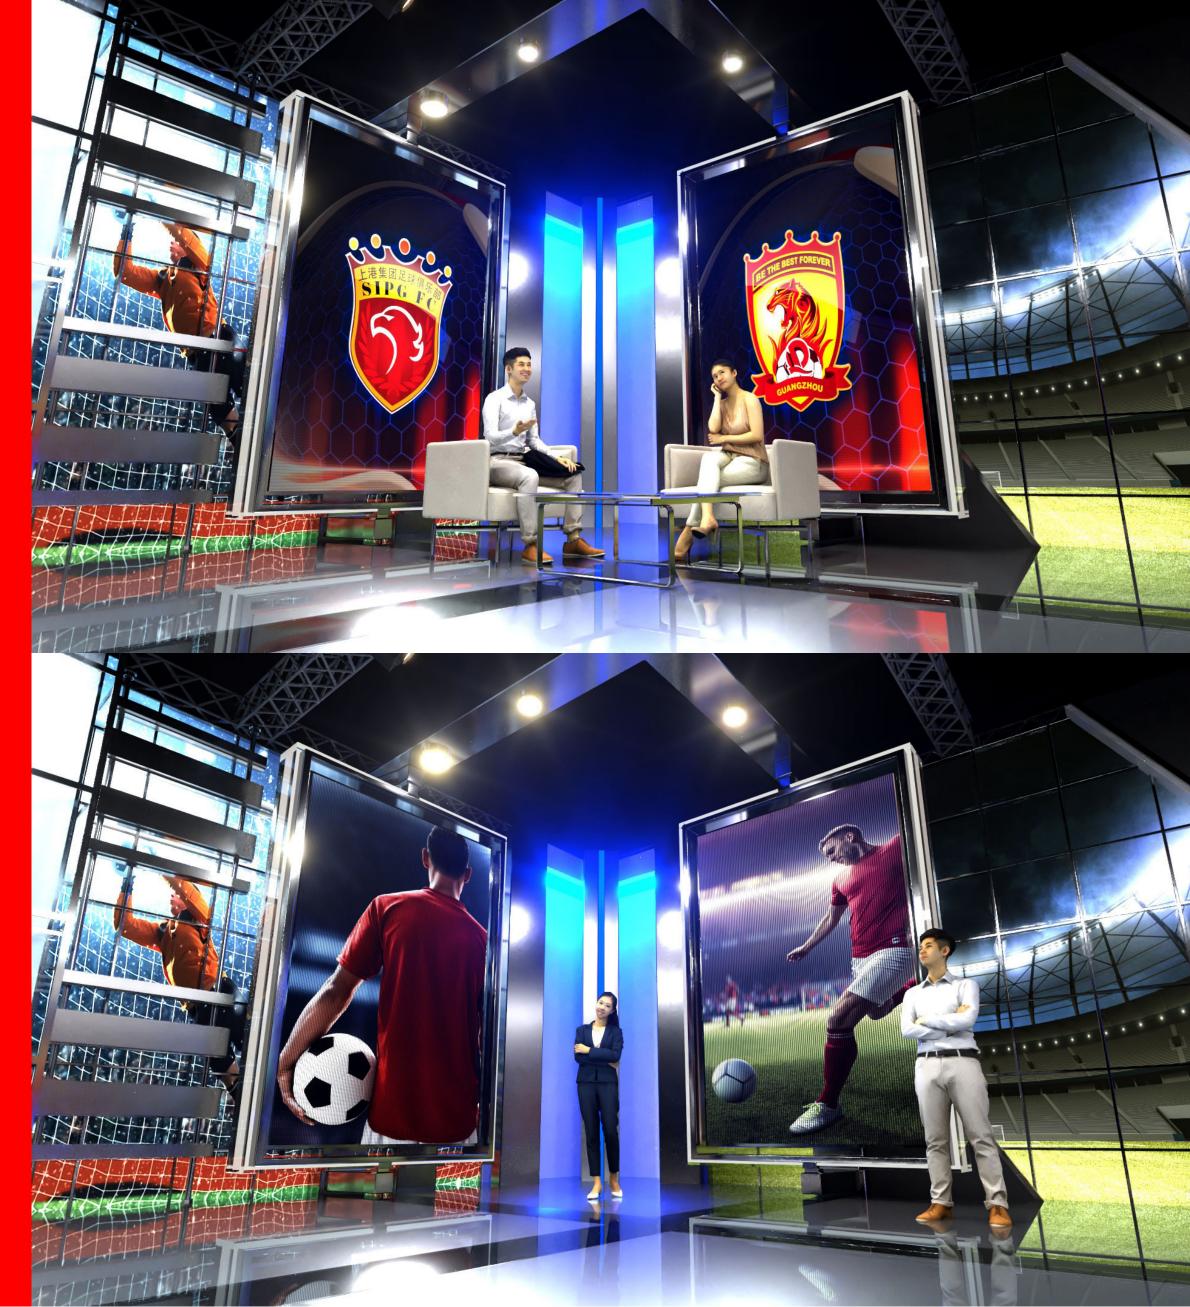

### **TECHNICAL SPECIFICATIONS**

Format Dimensions: 1920px x 1080px | HD 1080p / each

Phisical Dimensions: 1.90m h x 3.0m w

Position Amounted: Left side of the set

#### **General Notes:**

These screens were designed to support the interview area content. They can have team logos, images relates to an specific game, etc.

SOFTLIGHTS – CINEO 410
Starting with 20. Based on \$8k per light including accessories