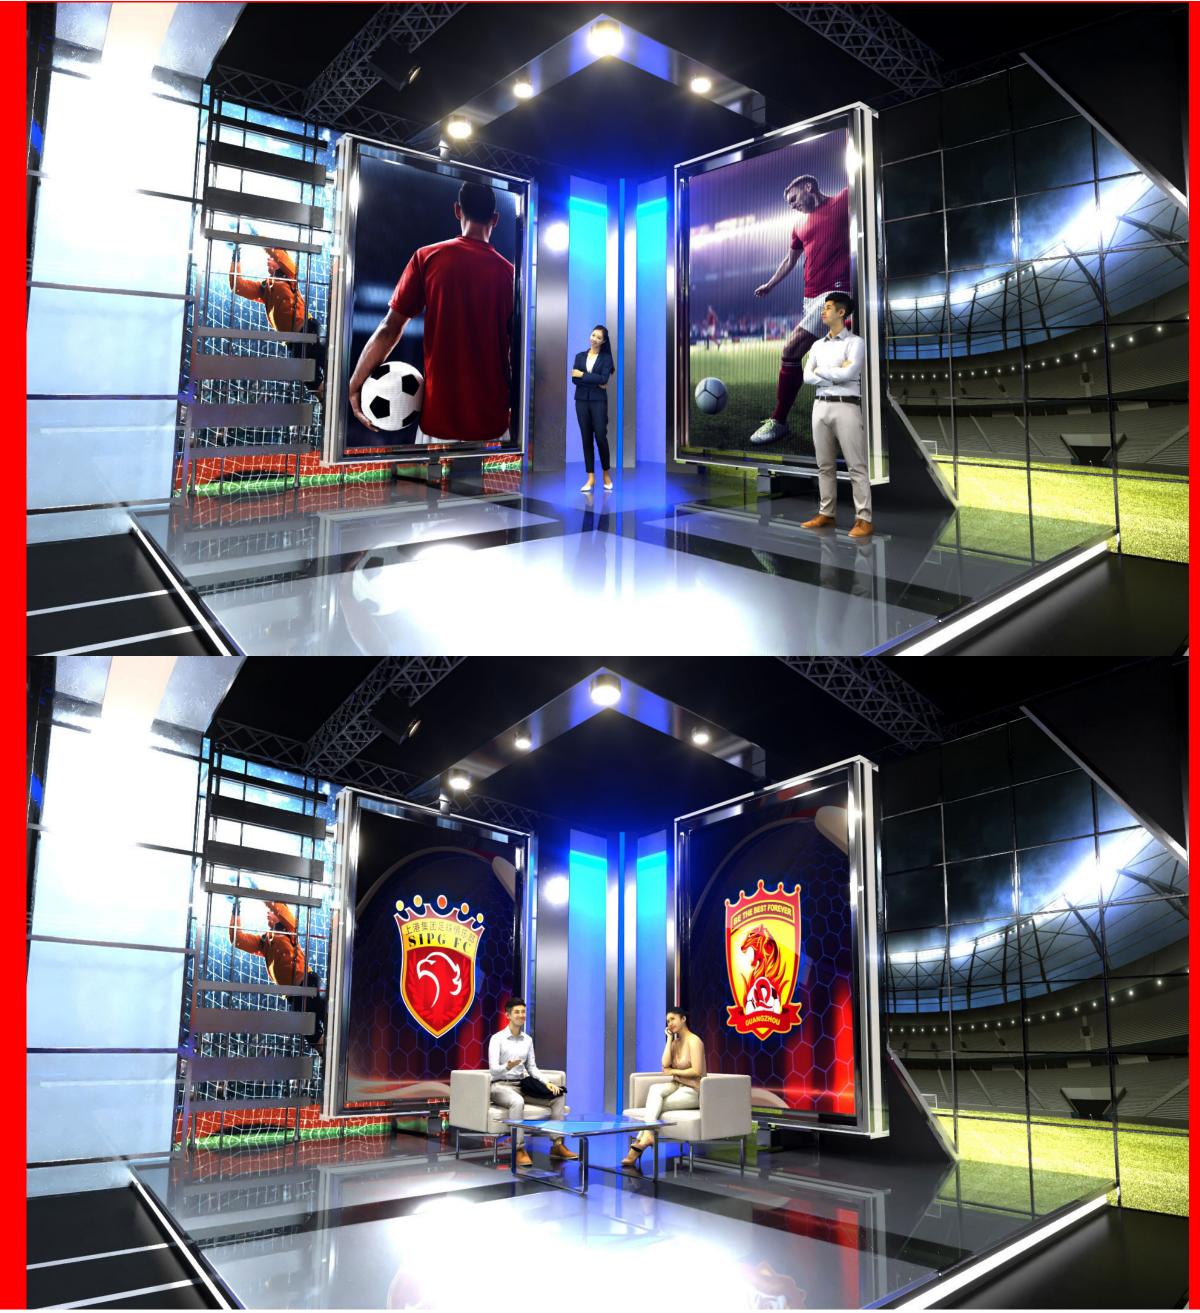

### **TECHNICAL SPECIFICATIONS**

Format Dimensions: 1920px x 1080px | HD 1080p / each

Phisical Dimensions: 1.90m h x 3.0m w

Position Amounted: Left side of the set

#### **General Notes:**

These screens were designed to support the interview area content. They can have team logos, images relates to an specific game, etc.

SOFTLIGHTS – CINEO 410
Starting with 20. Based on \$8k per light including accessories