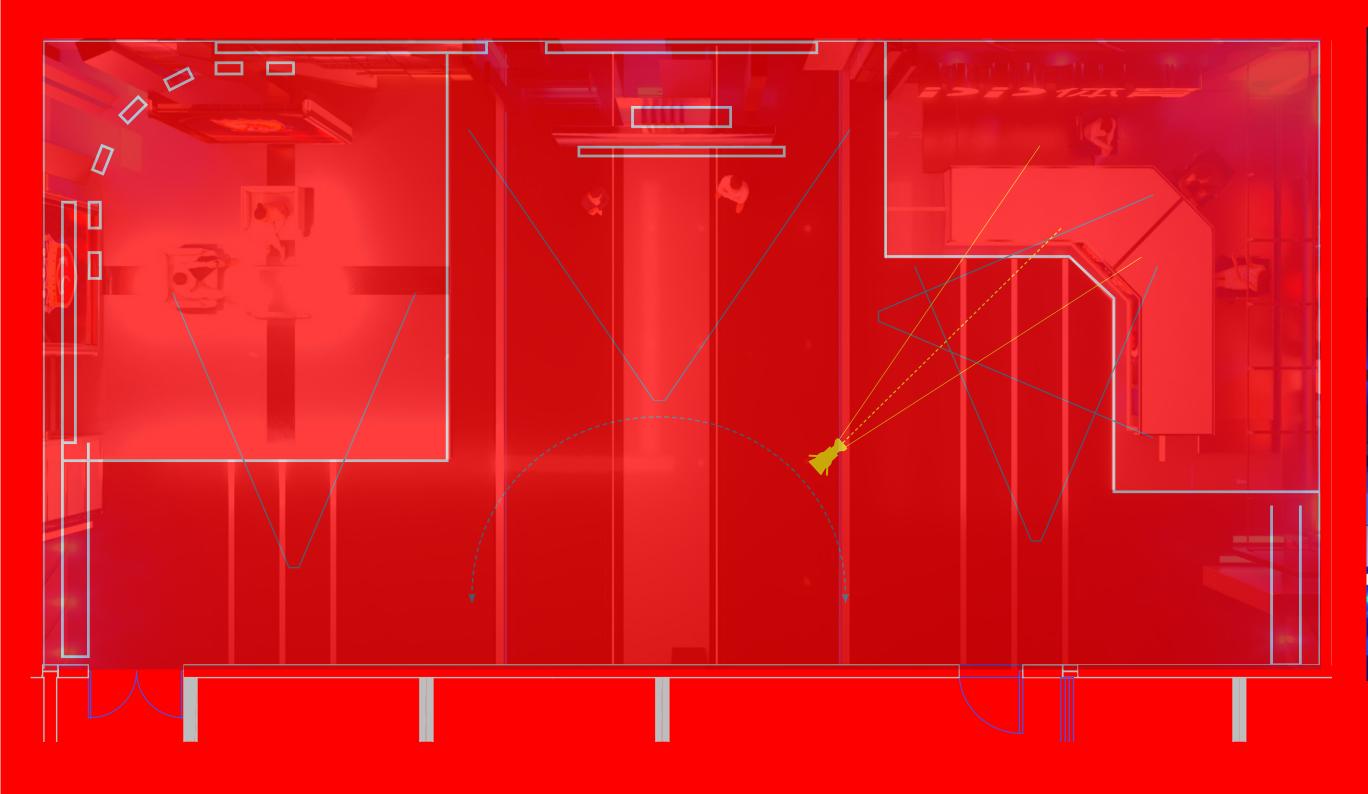

## **CAMERAS**

CAMERA 1:

PEDESTAL

CAMERA 2:

PEDESTAL

CAMERA 3:

STEADICAM / NCAM / AR

CAMERA 4:

STYPE JIB / AR

CAMERA 5:

STEADICAM / NCAM / AR