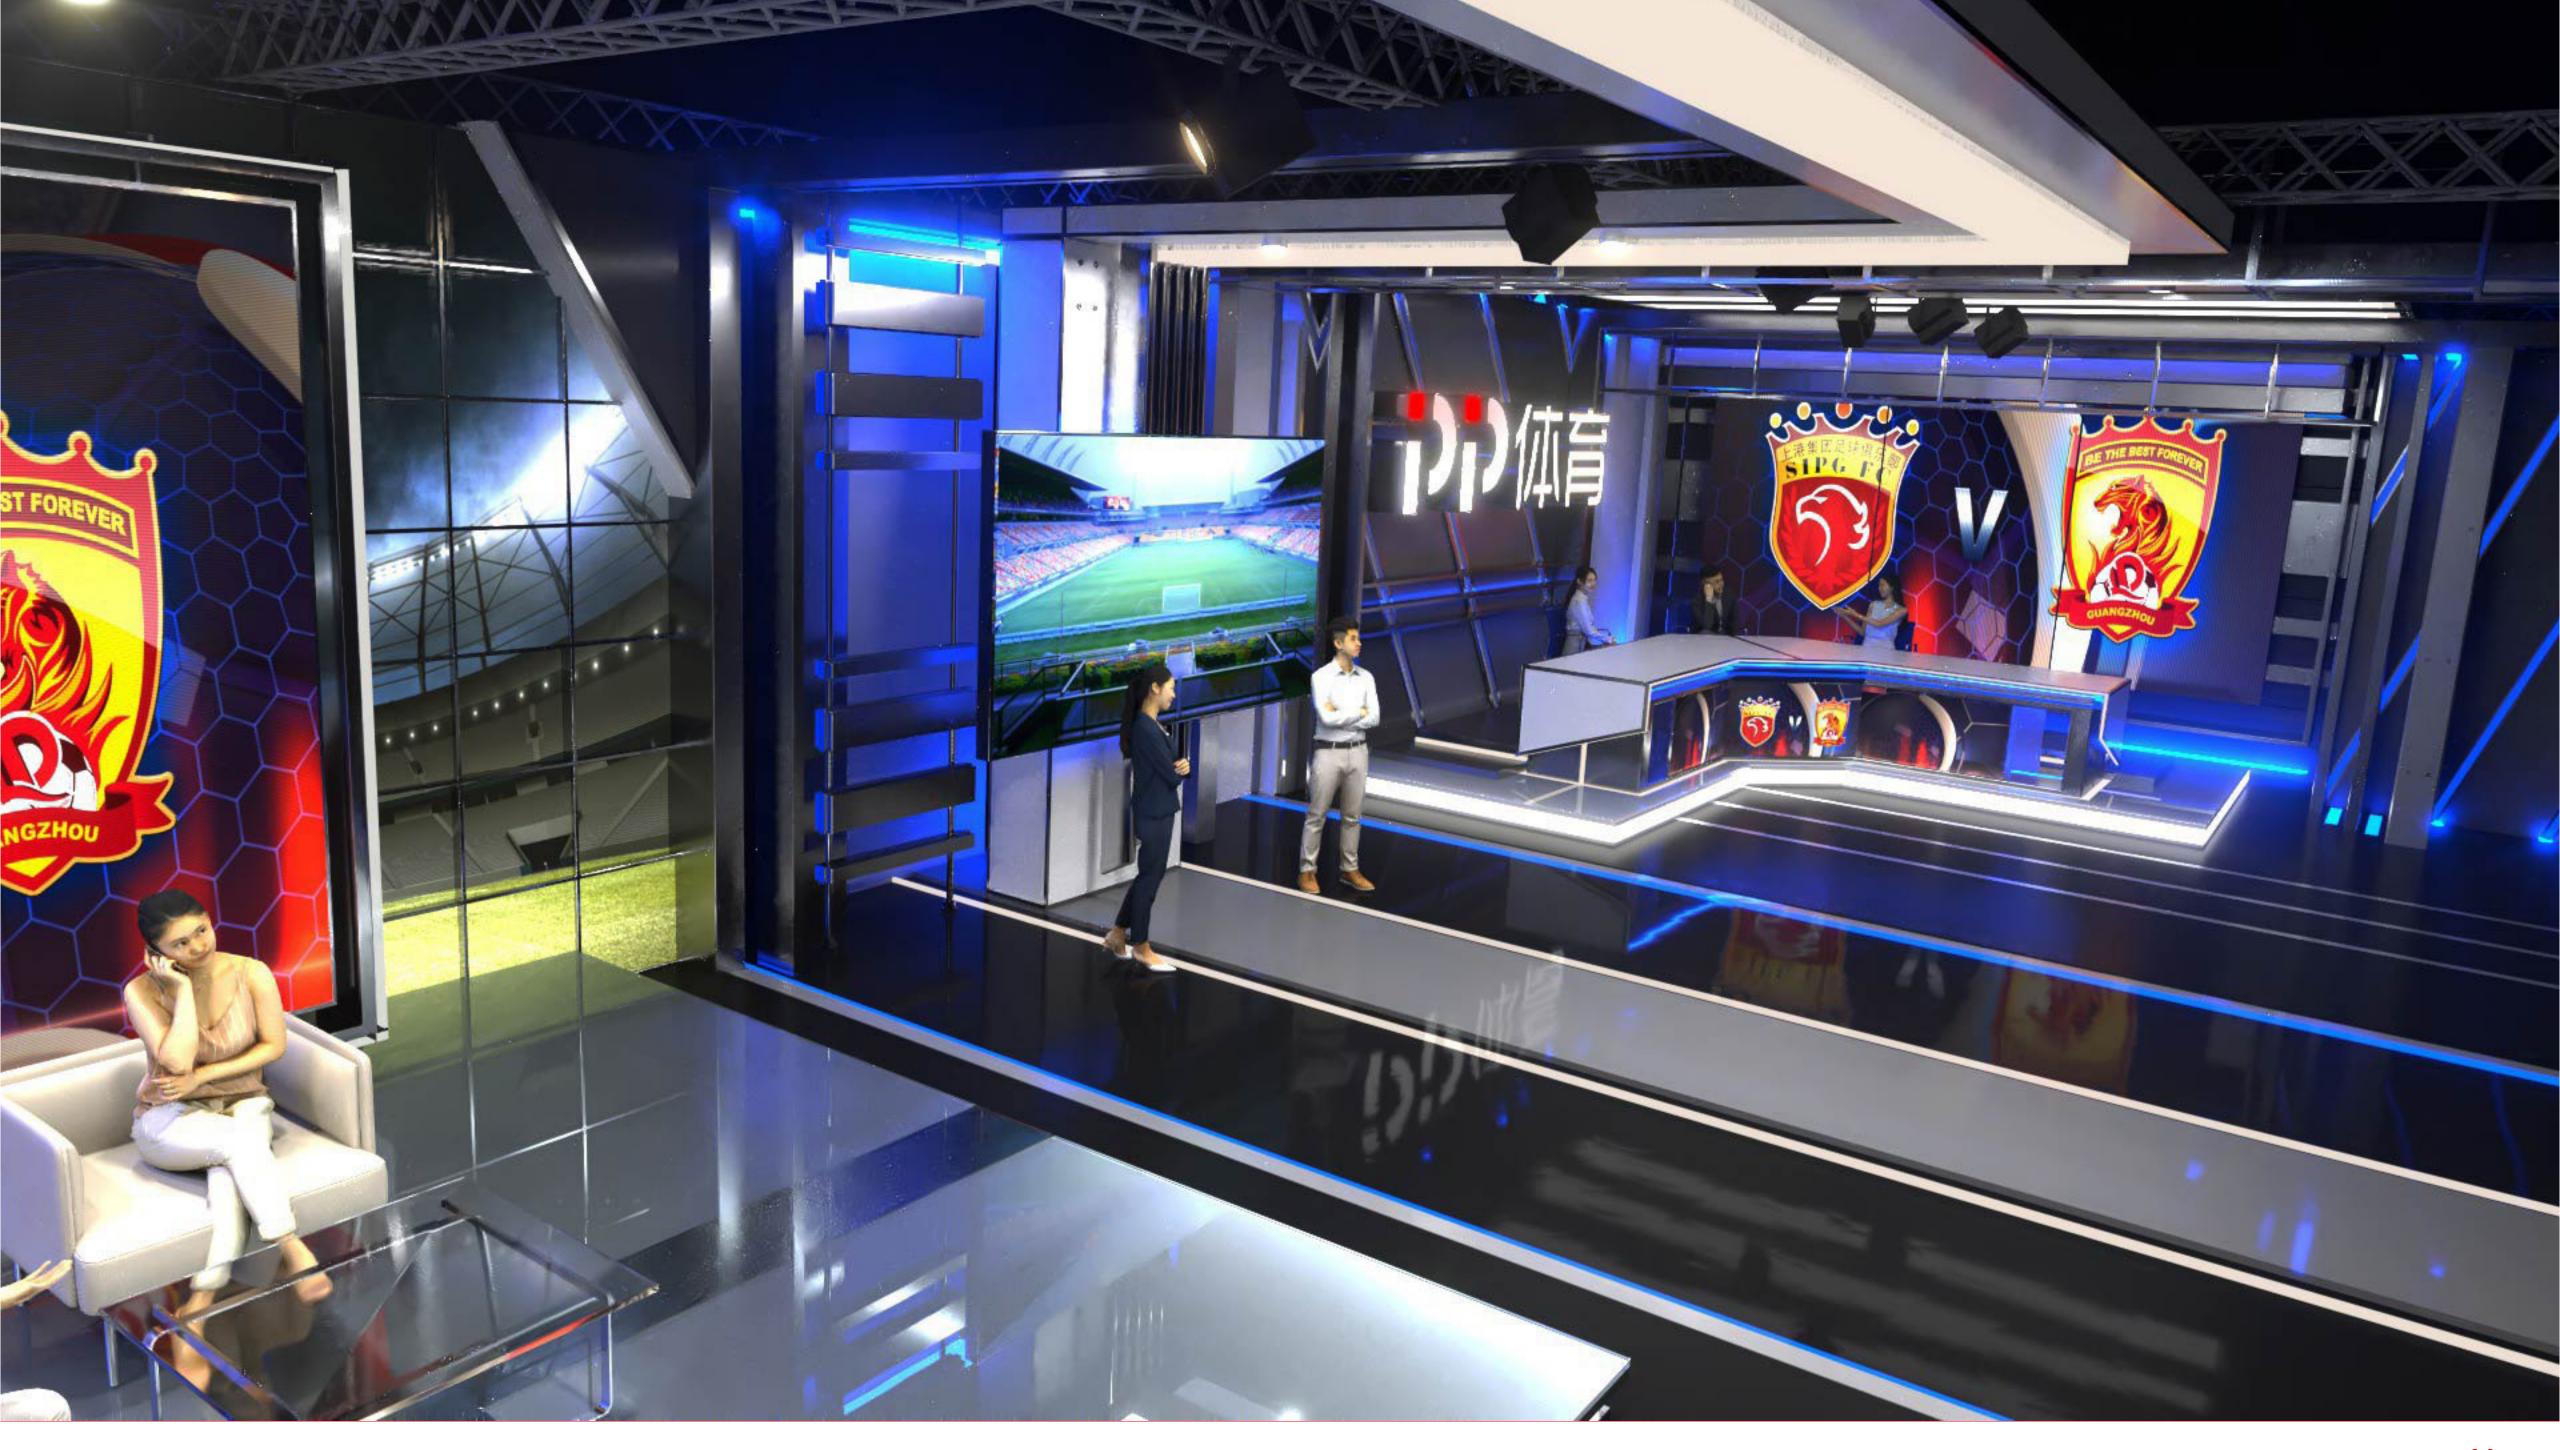

#### **General Notes:**

3 Screens under same mapping video texture.

Each panel will change rotation individually using a central cylinder structure that will allows the rotation.

### **General Notes:**

This screen can shows analysis information of the game and support the interactive content of the program, as well as social media content.

1.90 m 1.90 m PANEL SIDE PANEL SIDE SCREEN SCREEN 1920рх х1080рх 1920px x1080px (90° rotation) (90° rotation)

### STUDIO FLOOR DESIGN

#### FINISH:

Polished black rubber in main floor areas

### CENTRAL AREA:

With sub-level to see through

Depth: about 150mm

Top surface: clear transparent glass

Bottom material: Black polished rubber

Changeable LED colored lights

### SIDE PLATFORMS

With middle light across the edges.

1st Top Panel: Clear Glass

2nd Panel: Aluminum

3rd Panel: Light

4th Panel: Aluminum against the floor

Recessed floor panels with clear perspex top
Lights in the cavity sides to create underlighting
depth.