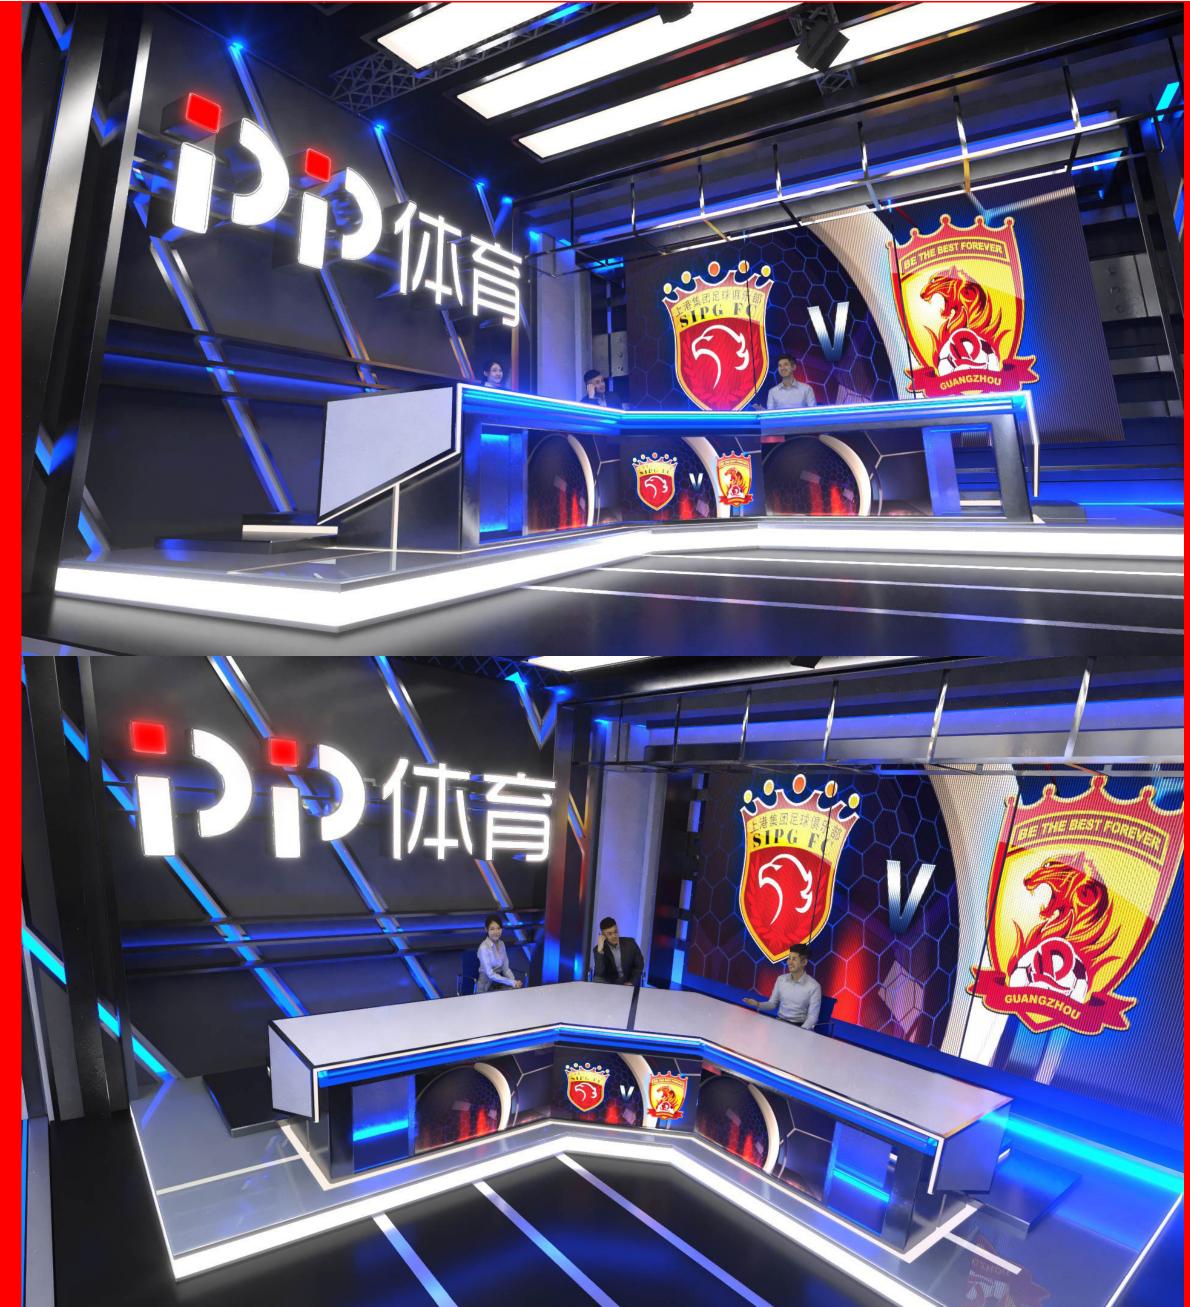

# TECHNICAL SPECIFICATIONS

Format Dimensions: 1920x1080px | HD 1080p /each

Phisical Dimensions: 3.0m h x 1.90m w

Position Amounted:
Main Desk screen

#### **General Notes:**

3 Screens under same mapping video texture.

Each panel will change rotation individually using a central cylinder structure that will allows the rotation.

### **TECHNICAL SPECIFICATIONS**

Format Dimensions:

1920px x 1080px | HD 1080p

Phisical Dimensions:

1.90m h x 3.0m w

Position Amounted:

Center of the set.

### **General Notes:**

This screen can shows analysis information of the game and support the interactive content of the program, as well as social media content.

1.90 m 1.90 m PANEL SIDE PANEL SIDE SCREEN SCREEN 1920рх х1080рх 1920px x1080px (90° rotation) (90° rotation)

### **TECHNICAL SPECIFICATIONS**

Format Dimensions: 1920px x 1080px | HD 1080p / each

Phisical Dimensions: 1.90m h x 3.0m w

Position Amounted: Left side of the set

#### **General Notes:**

These screens were designed to support the interview area content. They can have team logos, images relates to an specific game, etc.

SOFTLIGHTS – CINEO 410
Starting with 20. Based on \$8k per light including accessories