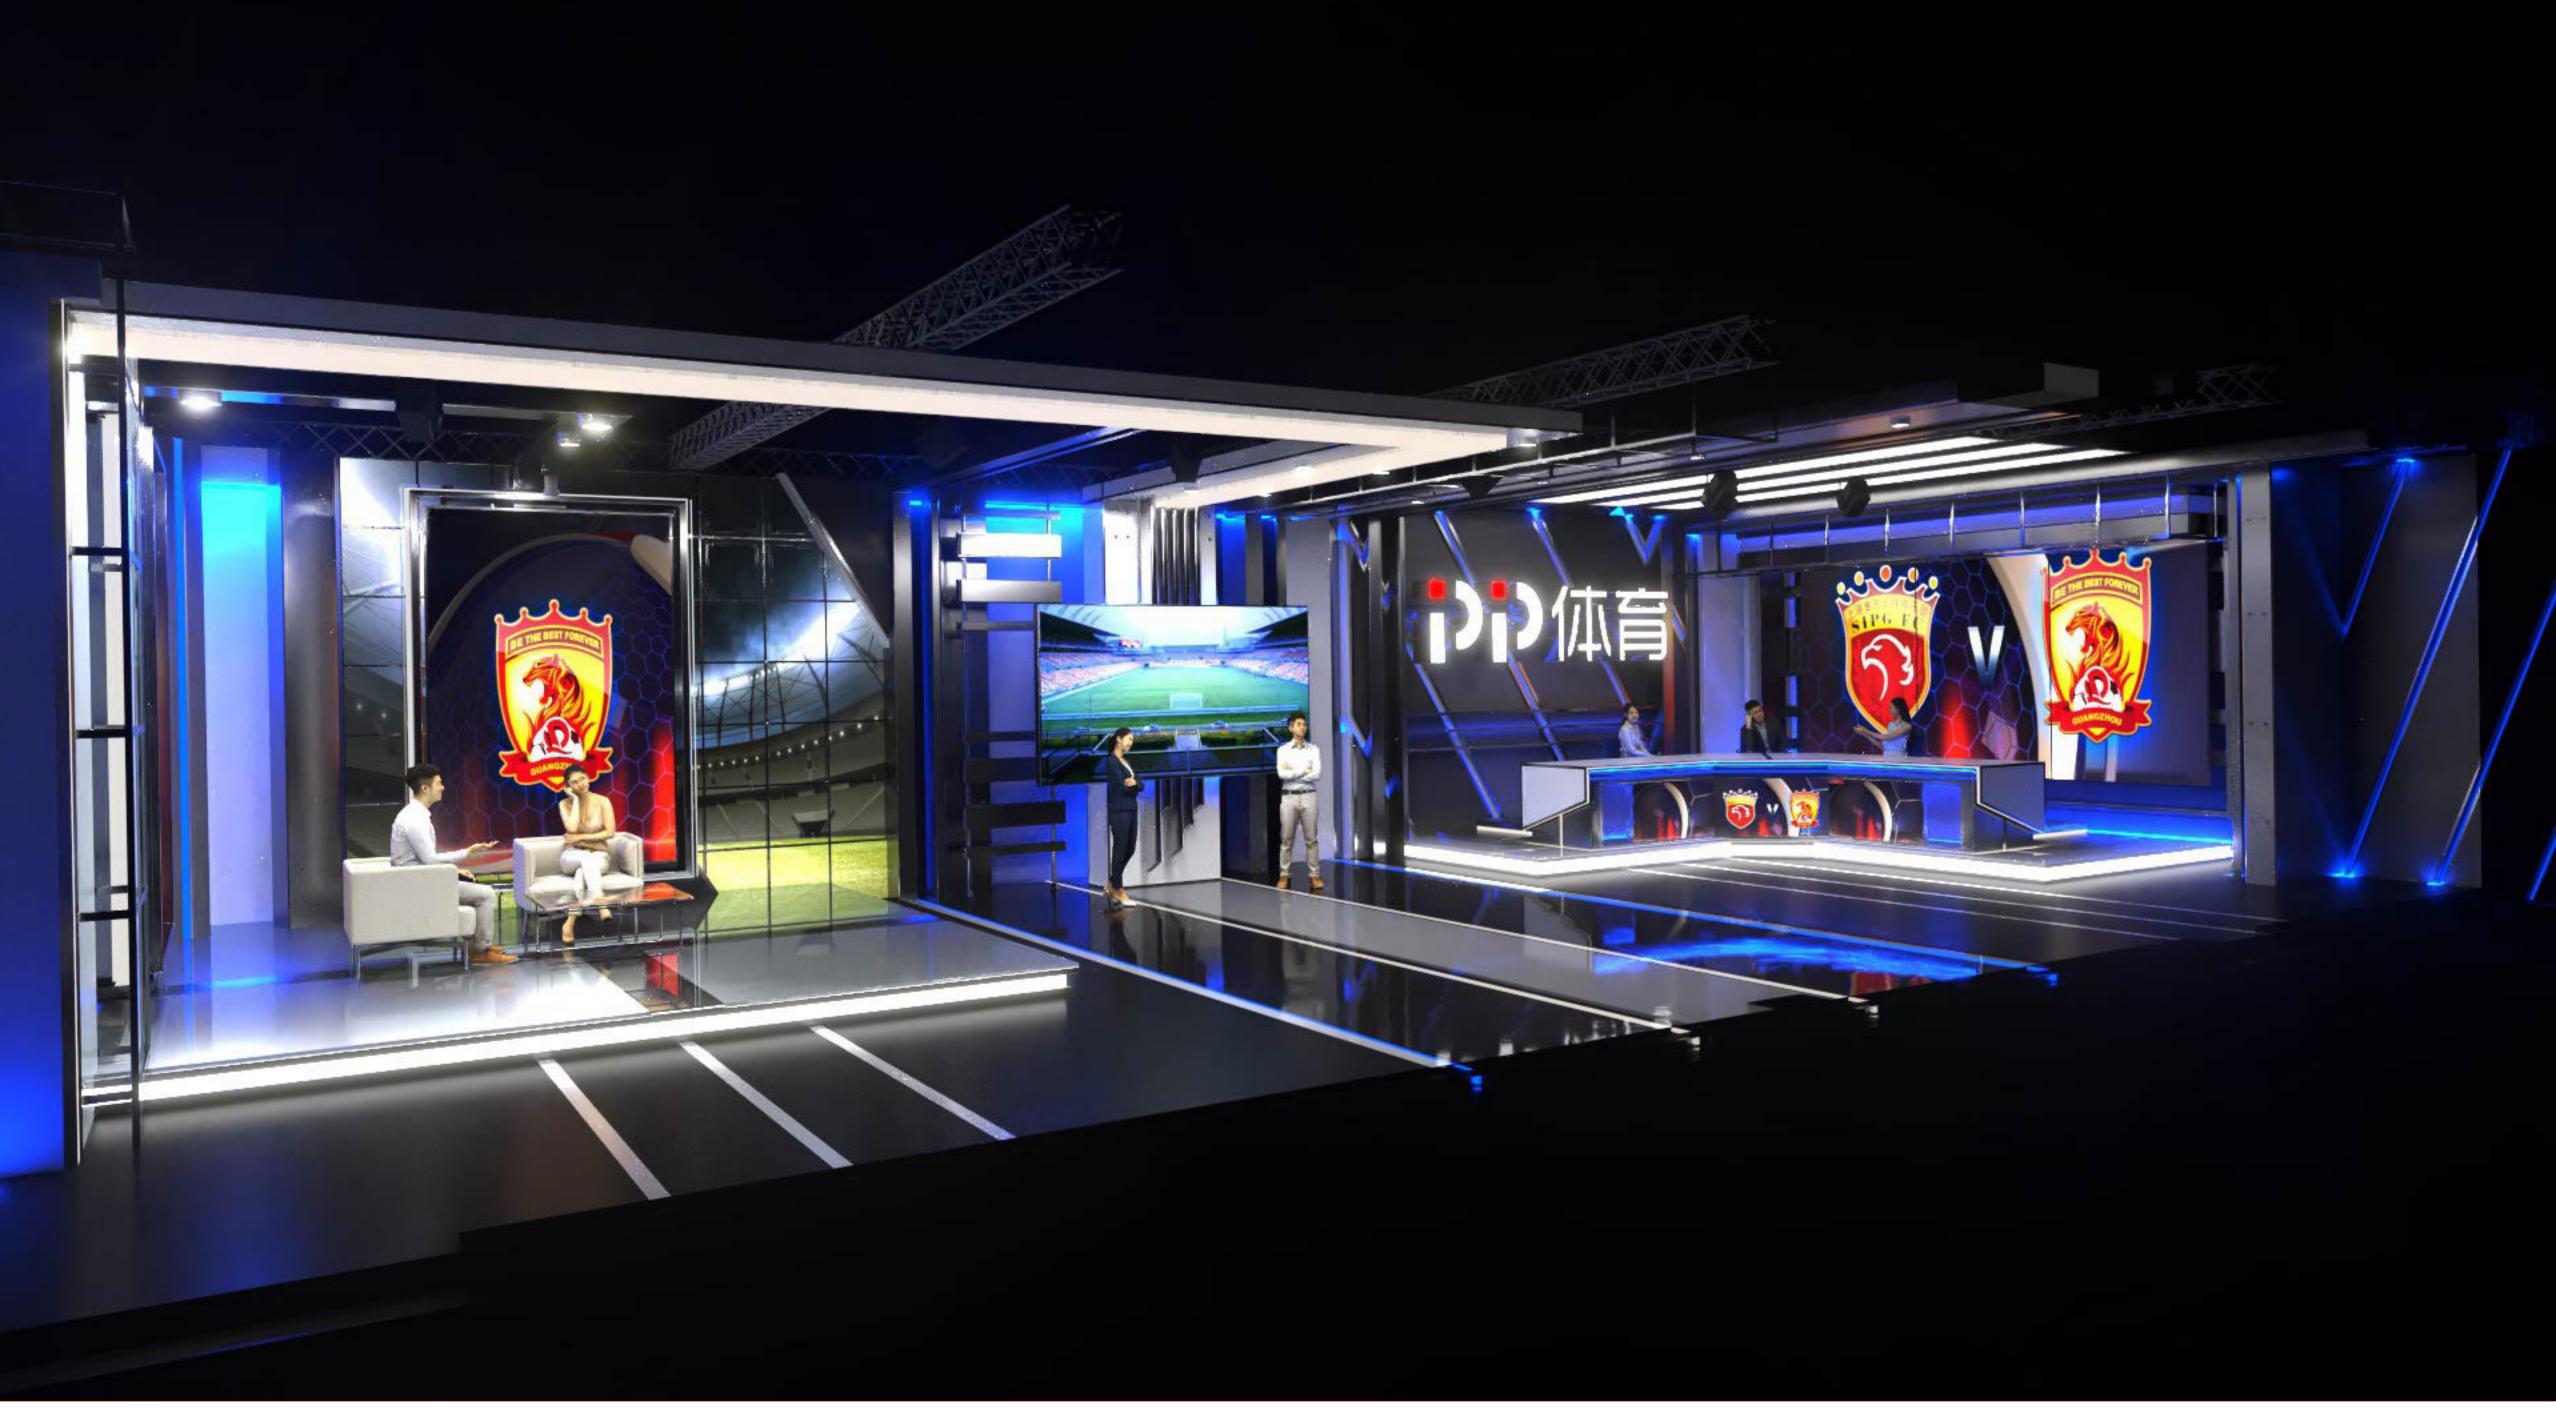

# TECHNICAL SPECIFICATIONS

Format Dimensions: 1920x1080px | HD 1080p /each

Phisical Dimensions: 3.0m h x 1.90m w

Position Amounted:
Main Desk screen

#### **General Notes:**

3 Screens under same mapping video texture.

Each panel will change rotation individually using a central cylinder structure that will allows the rotation.

### **TECHNICAL SPECIFICATIONS**

Format Dimensions:

1920px x 1080px | HD 1080p

Phisical Dimensions:

1.90m h x 3.0m w

Position Amounted:

Center of the set.

### **General Notes:**

This screen can shows analysis information of the game and support the interactive content of the program, as well as social media content.

1.90 m 1.90 m PANEL SIDE PANEL SIDE SCREEN SCREEN 1920рх х1080рх 1920px x1080px (90° rotation) (90° rotation)

### **TECHNICAL SPECIFICATIONS**

Format Dimensions: 1920px x 1080px | HD 1080p / each

Phisical Dimensions: 1.90m h x 3.0m w

Position Amounted: Left side of the set

#### **General Notes:**

These screens were designed to support the interview area content. They can have team logos, images relates to an specific game, etc.

SOFTLIGHTS – CINEO 410
Starting with 20. Based on \$8k per light including accessories