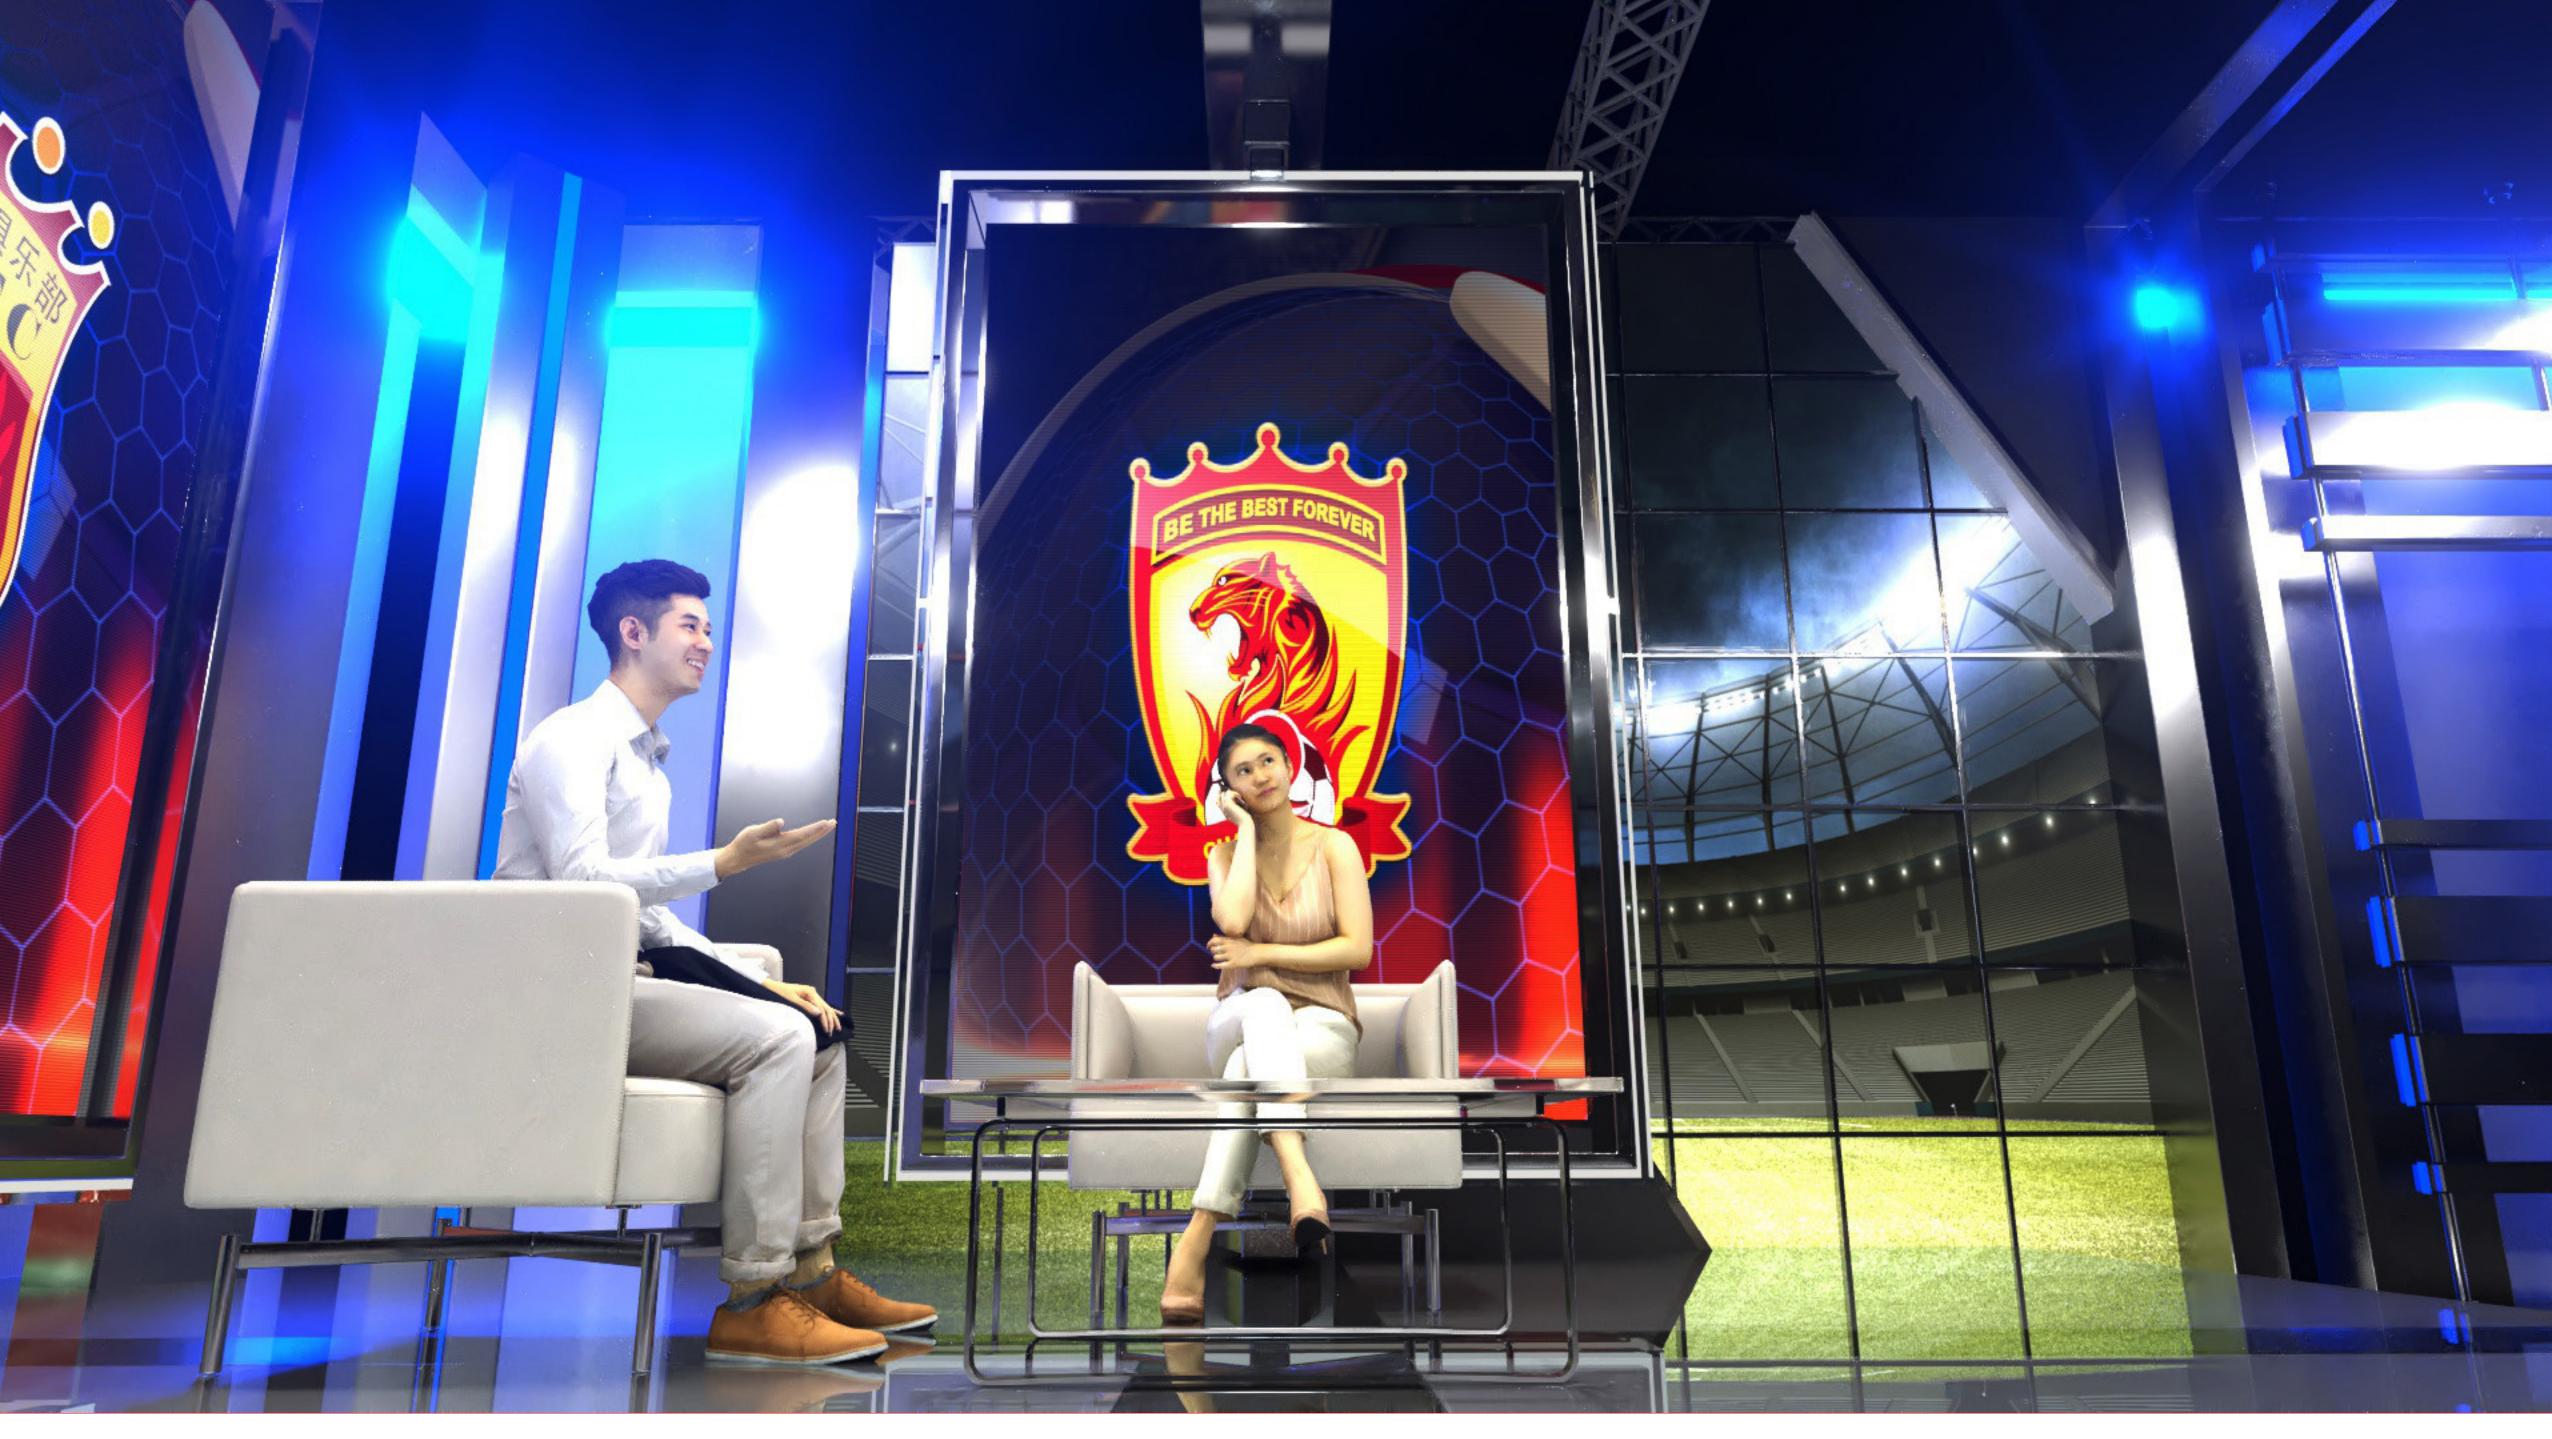

#### **General Notes:**

These screens were designed to support the interview area content. They can have team logos, images relates to an specific game, etc.

SOFTLIGHTS – CINEO 410
Starting with 20. Based on \$8k per light including accessories

# INTERVIEW SECCION LOUNGE CHAIRS

Serial Number:

Desciption: Interview chairs

Supplier:

Series:

Color: Light Beige / Bone white

Surface Treatment: Leather

Position Amounted: Interview Area

Notes & Sizes:

**Overall Dimensions:** 

w 32 5/8' d 28 1/4' h 27 1/2' w 829 d 718 h 699mm

Seat height: 16 1/2' 419mm

Material:

Polish chrome. Leather

INTERVIEW TABLE SAMPLE

# INTERVIEW SECCION CENTER TABLE

Serial Number:

Desciption: Central table

Supplier:

Series:

Color: Silver / Transparent

Surface Treatment: Polish

Position Amounted: Interview Area

### **Overall Dimensions:**

Width: 100cm

Depth: 100 cm

Height Min: 45cm

Height Max: 55cm

Glass thickness: 2.5 cm / 1.4 inches

Aluminum
Color: Silver
Surface: Brushed
Amounted:

- Screen frames