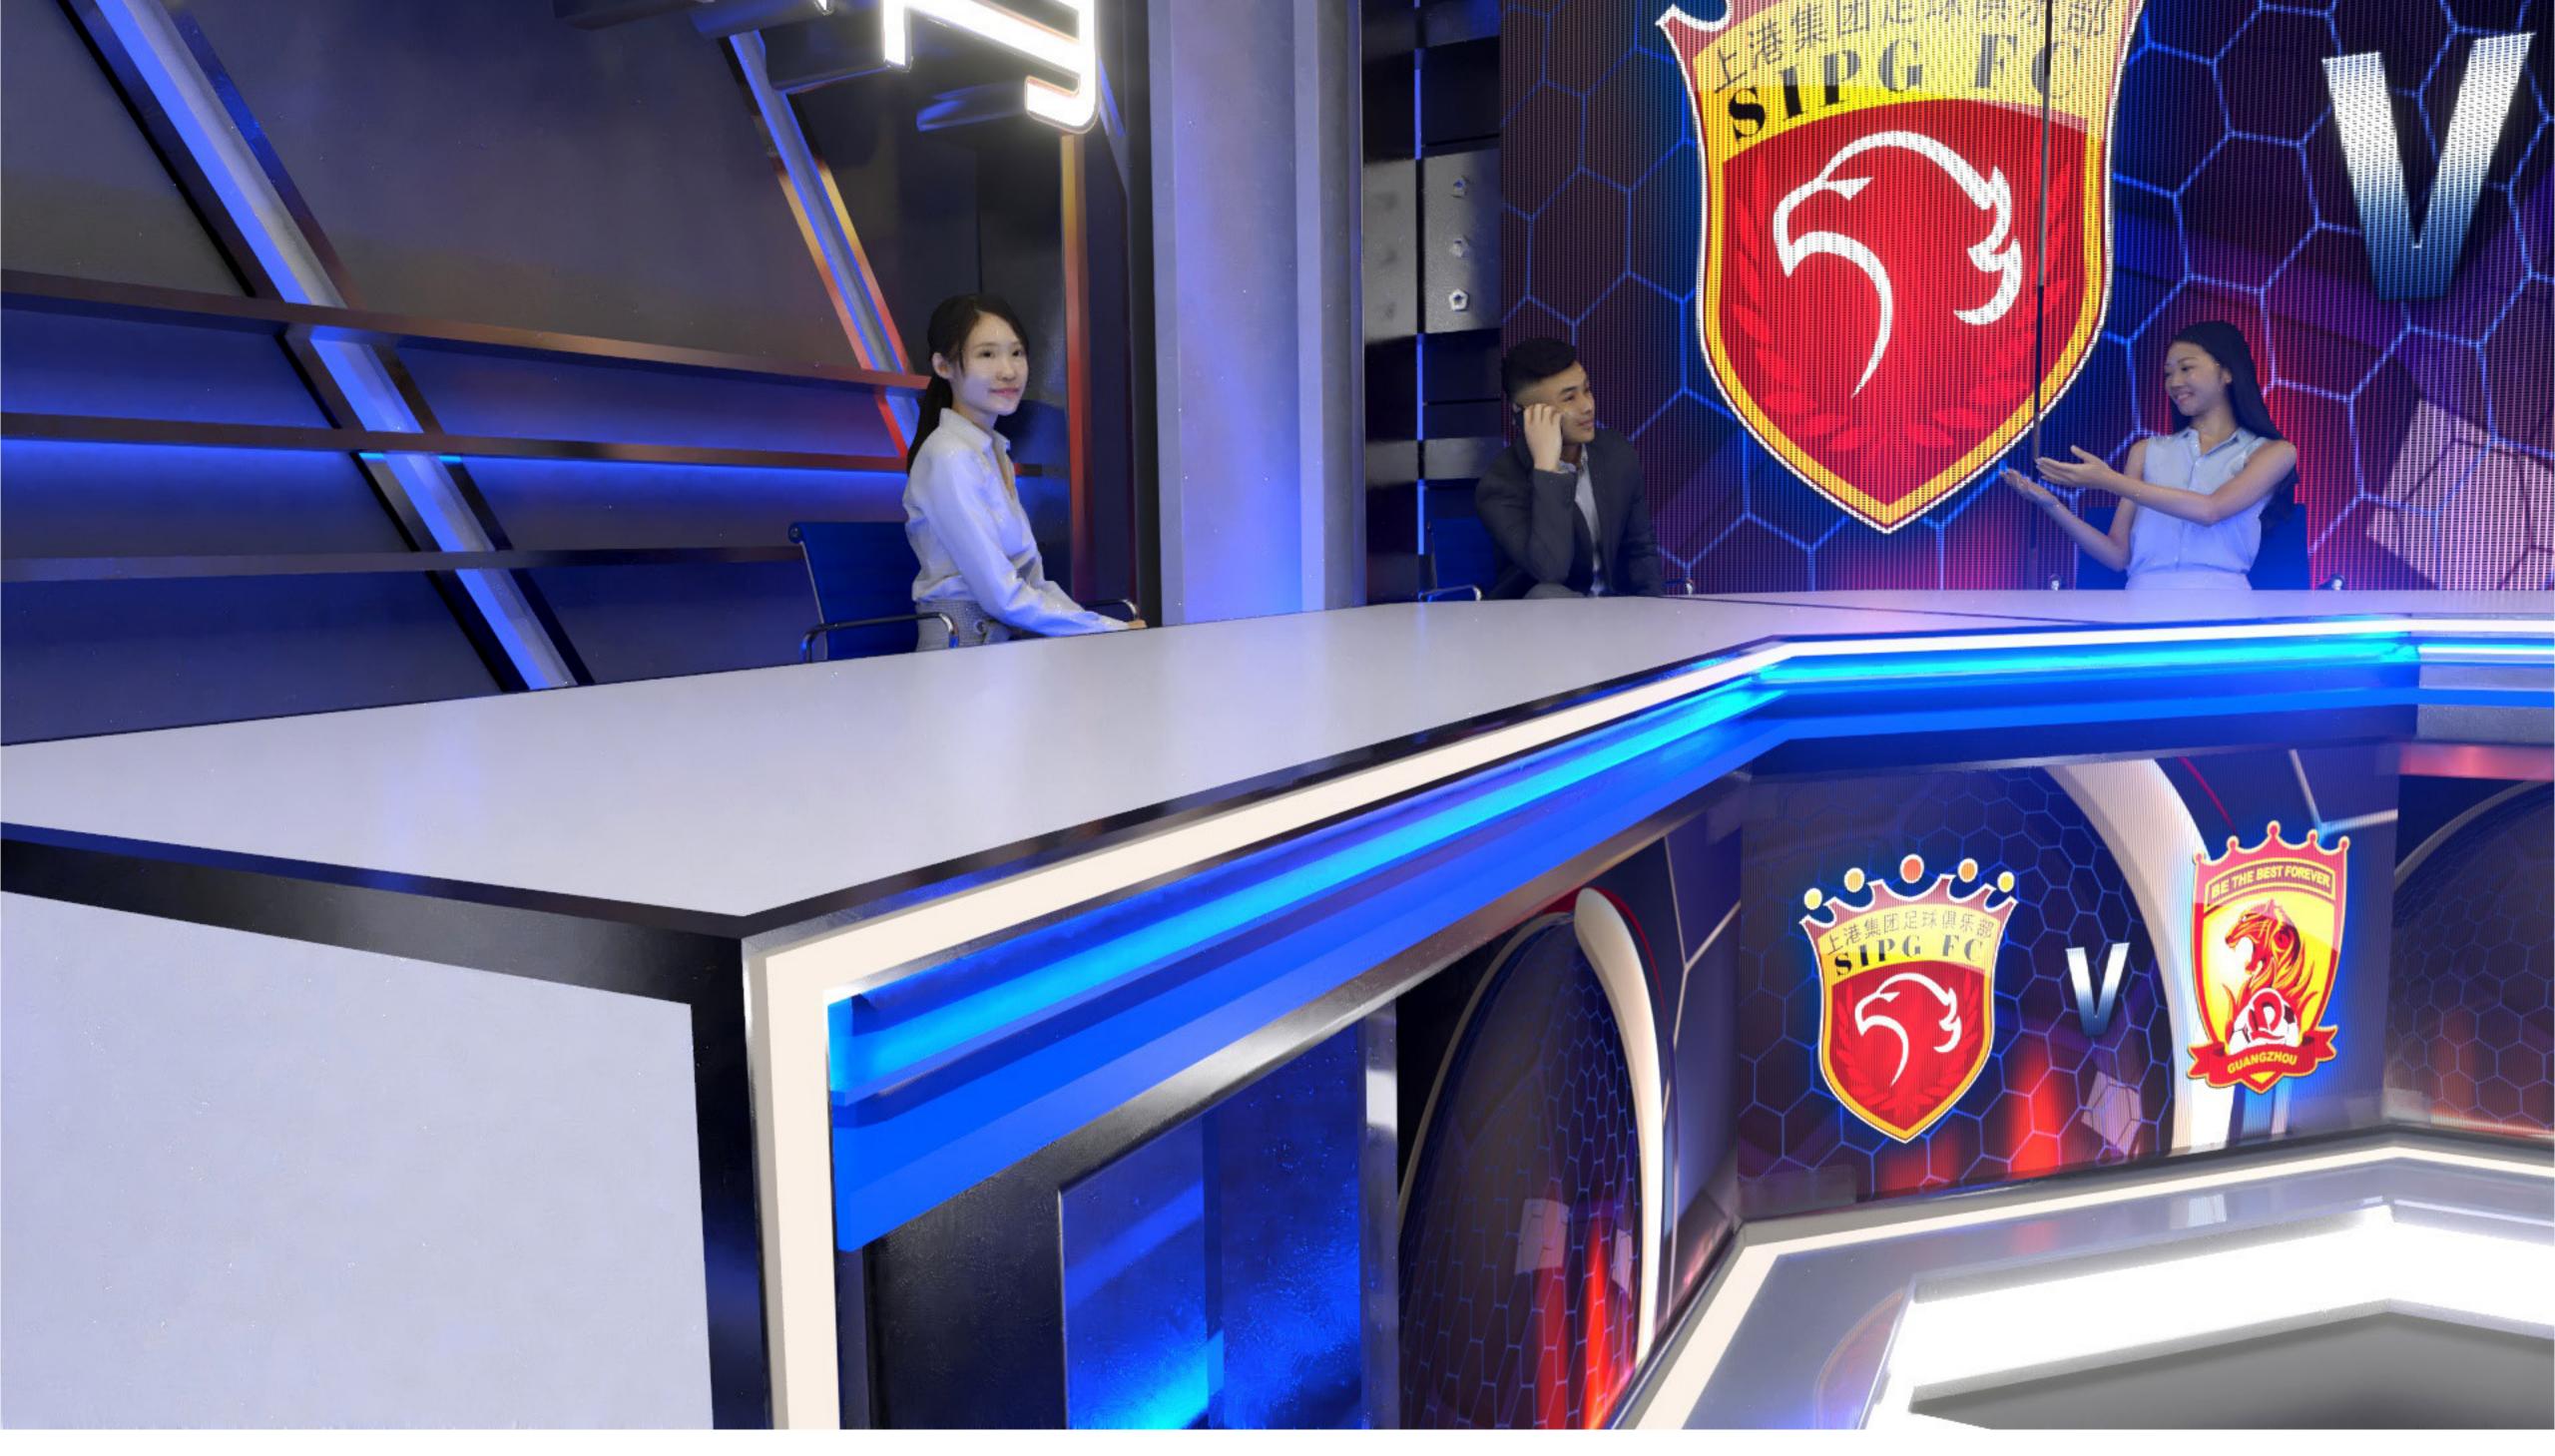

### **General Notes:**

This screen can shows analysis information of the game and support the interactive content of the program, as well as social media content.

1.90 m 1.90 m PANEL SIDE PANEL SIDE SCREEN SCREEN 1920рх х1080рх 1920px x1080px (90° rotation) (90° rotation)

#### **General Notes:**

These screens were designed to support the interview area content. They can have team logos, images relates to an specific game, etc.

SOFTLIGHTS – CINEO 410
Starting with 20. Based on \$8k per light including accessories