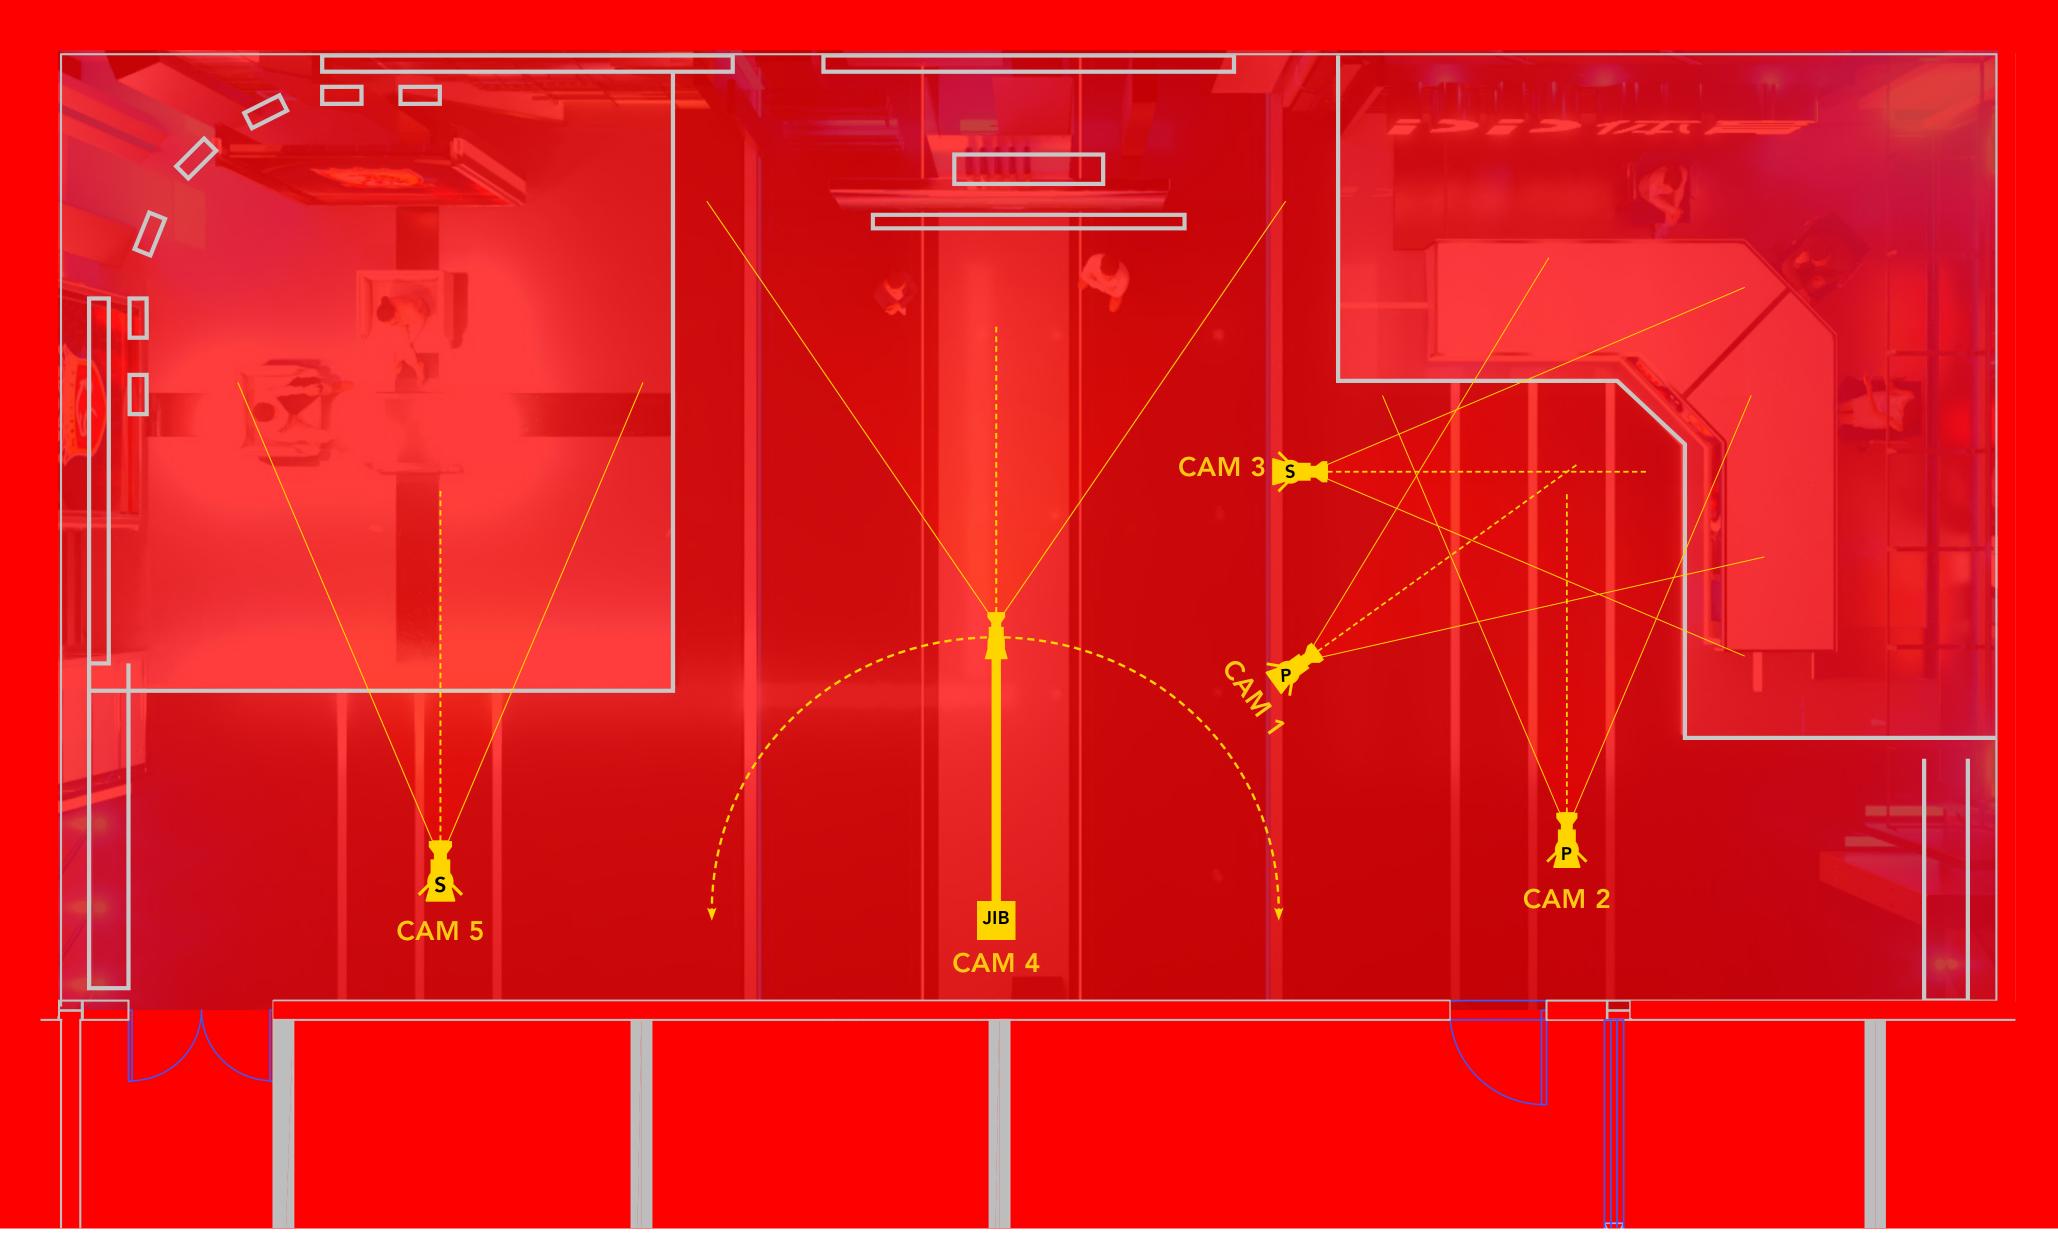

## **CAMERAS**

CAMERA 1:

PEDESTAL

CAMERA 2:

PEDESTAL

CAMERA 3:

STEADICAM / NCAM / AR

CAMERA 4:

STYPE JIB / AR

CAMERA 5:

STEADICAM / NCAM / AR