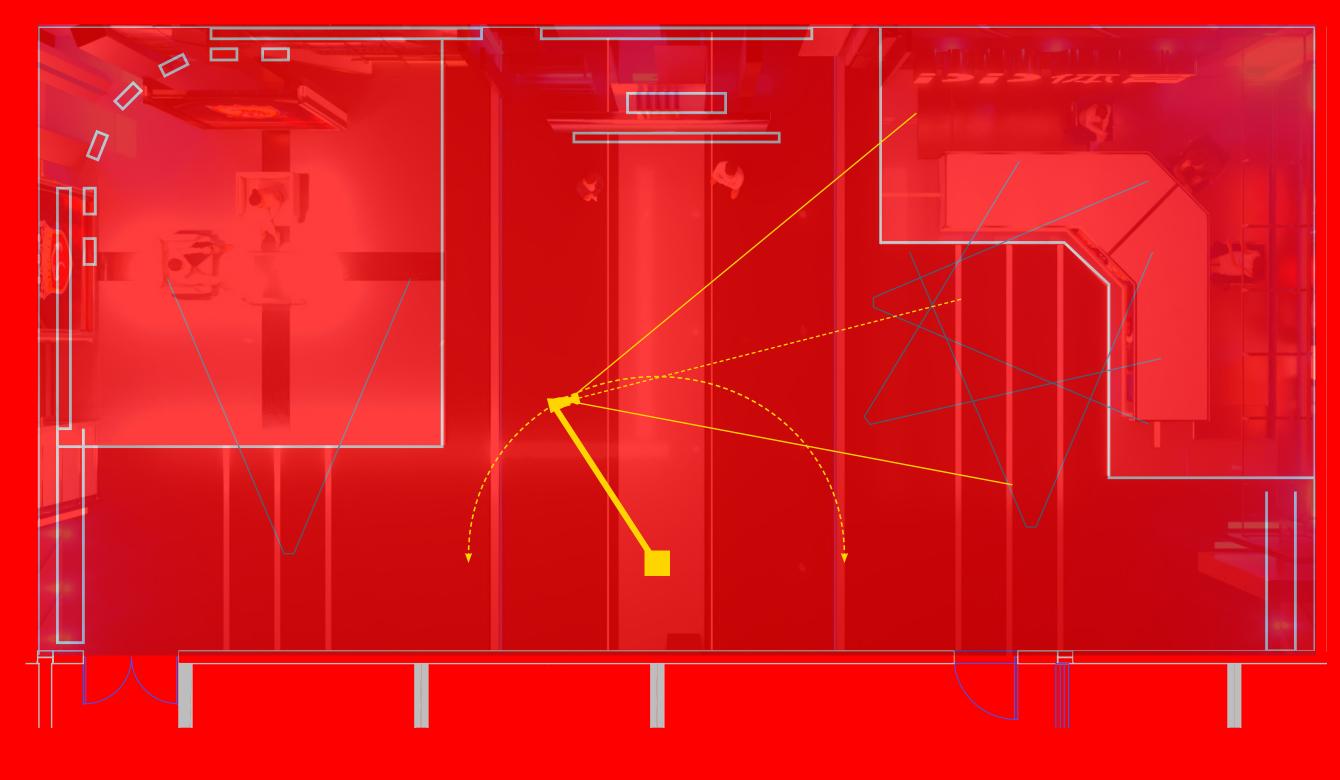

## **CAMERAS**

CAMERA 1:

PEDESTAL

CAMERA 2:

PEDESTAL

CAMERA 3:

STEADICAM / NCAM / AR

CAMERA 4:

STYPE JIB / AR

CAMERA 5:

STEADICAM / NCAM / AR