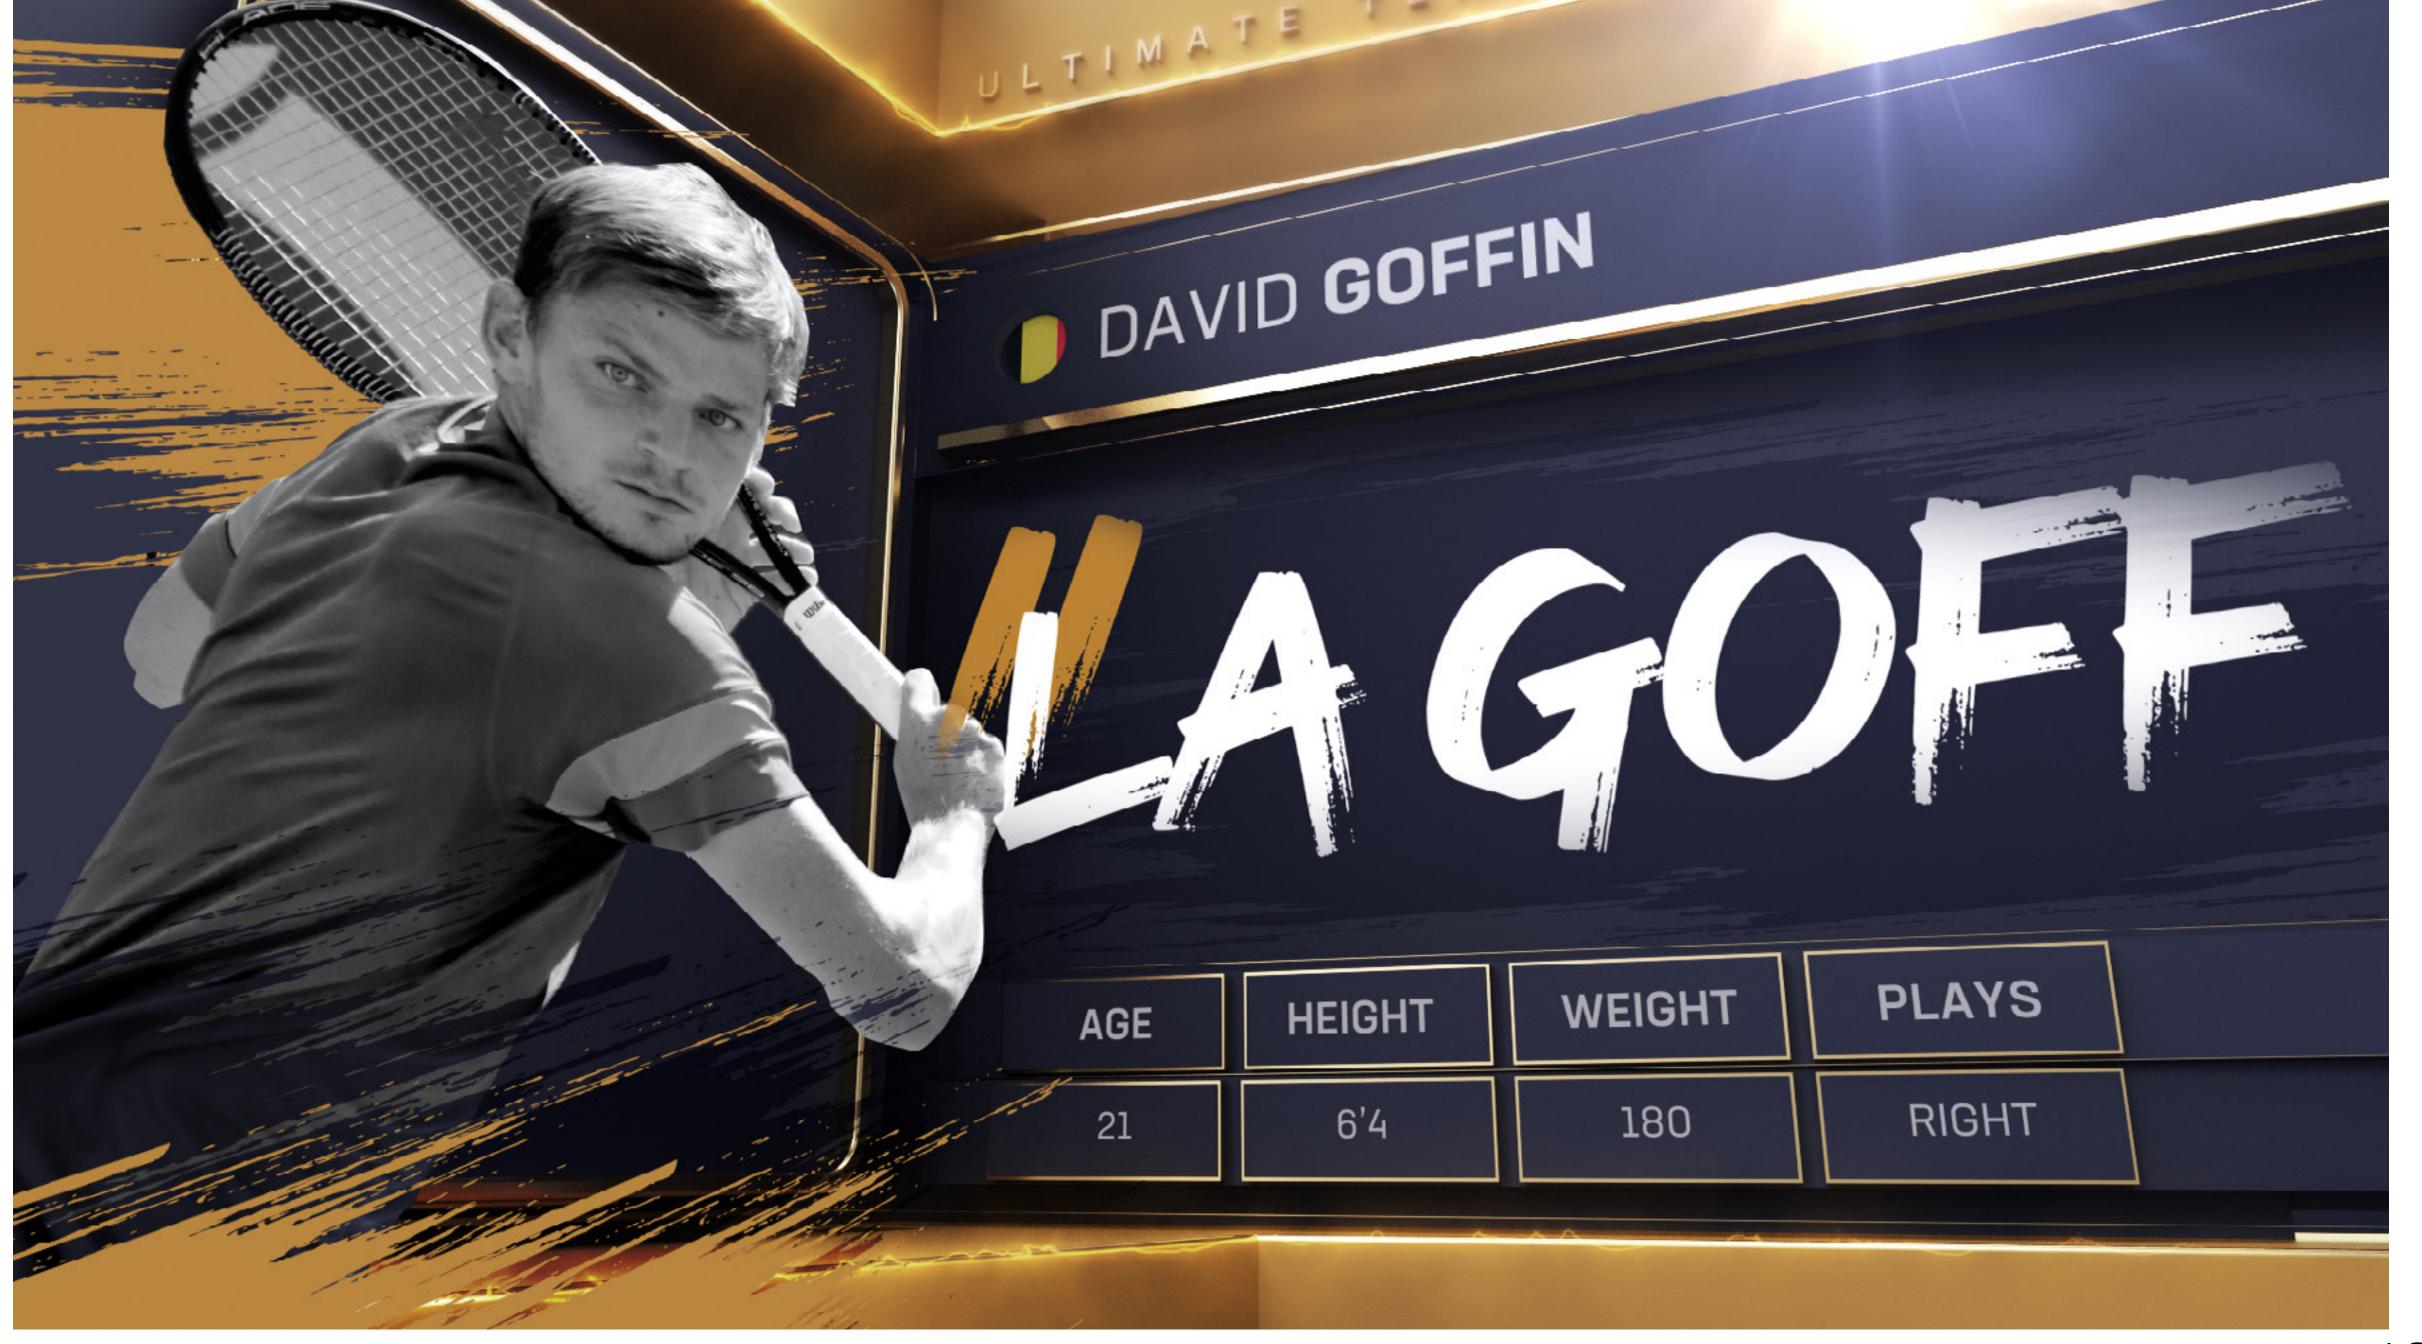

# DESIGN LAYOUTS MATCH GRAPHICS

| LEAGUE STANDINGS   |     |         |         |  |
|--------------------|-----|---------|---------|--|
|                    | W/L | SET AVG | PTS AVG |  |
| FIRSTNAME LASTNAME | 0/0 | 00.00   | 00.00   |  |
| FIRSTNAME LASTNAME | 0/0 | 00.00   | 00.00   |  |
| FIRSTNAME LASTNAME | 0/0 | 00.00   | 00.00   |  |
| FIRSTNAME LASTNAME | 0/0 | 00.00   | 00.00   |  |
|                    |     |         |         |  |
| FIRSTNAME LASTNAME | 0/0 | 00.00   | 00.00   |  |
| FIRSTNAME LASTNAME | 0/0 | 00.00   | 00.00   |  |
| FIRSTNAME LASTNAME | 0/0 | 00.00   | 00.00   |  |
| FIRSTNAME LASTNAME | 0/0 | 00.00   | 00.00   |  |
| FIRSTNAME LASTNAME | 0/0 | 00.00   | 00.00   |  |
| FIRSTNAME LASTNAME | 0/0 | 00.00   | 00.00   |  |
|                    |     |         |         |  |
|                    |     |         |         |  |